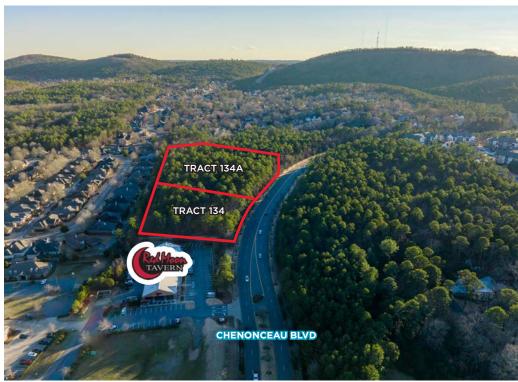

## **TRACT 133**

| Tract/Lot | Acreage  | Zoning | Price/SF  |
|-----------|----------|--------|-----------|
| Tract 133 | 12.32 AC | 0-3    | \$7.00/SF |

| Tract/Lot  | Acreage | Zoning | Price/SF   |
|------------|---------|--------|------------|
| Tract 134  | 5.51 AC | C-3    | \$10.00/SF |
| Tract 134A | 7.93 AC | 0-3    | \$7.00/SF  |