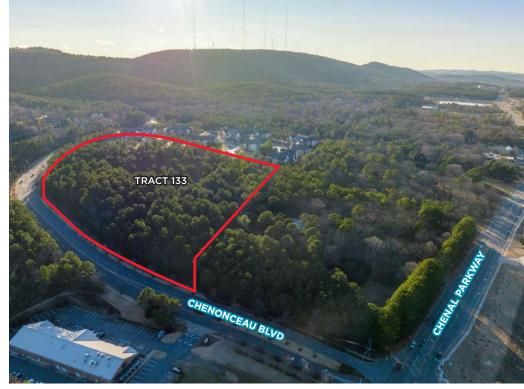

## **TRACT 133**

| Tract/Lot | Acreage  | Zoning | Price/SF  |
|-----------|----------|--------|-----------|
| Tract 133 | 12.32 AC | 0-3    | \$7.00/SF |

| Tract/Lot  | Acreage | Zoning | Price/SF   |
|------------|---------|--------|------------|
| Tract 134  | 5.51 AC | C-3    | \$10.00/SF |
| Tract 134A | 7.93 AC | 0-3    | \$7.00/SF  |