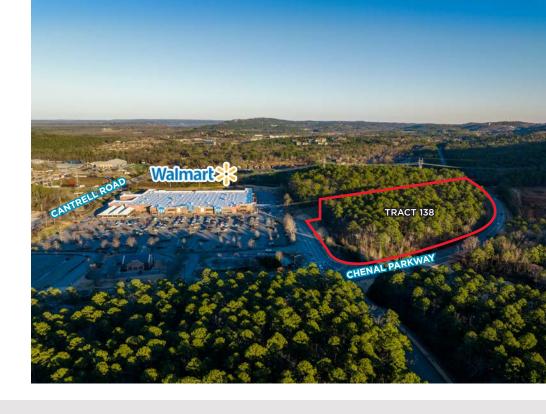

## **TRACT 138**

| Tract/Lot | Acreage  | Zoning | Price/SF             |
|-----------|----------|--------|----------------------|
| Tract 138 | 10.59 AC | C-3    | \$10.00 - \$18.00/SF |