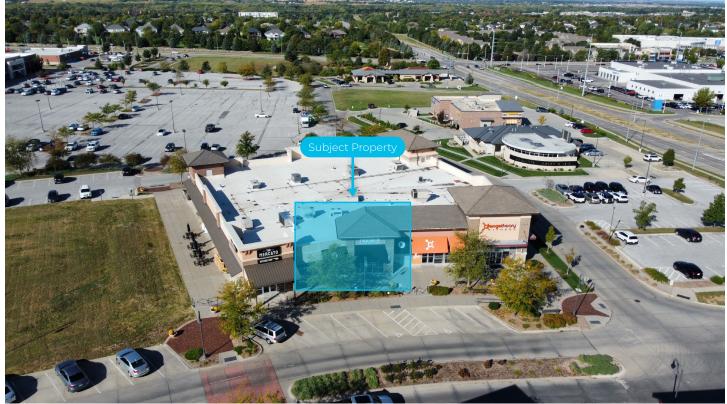

# 8601 South 30th Street, Suite 107

Lincoln, NE 68516

\$22.00-\$24.00 PSF, NNN 1,382-3,606 SF

# **8601 South 30th St., Suite 107** | Exterior Photos

### 8601 South 30th St., Suite 107 | Interior Photos

Aerial | 8601 South 30th Street, Suite 107