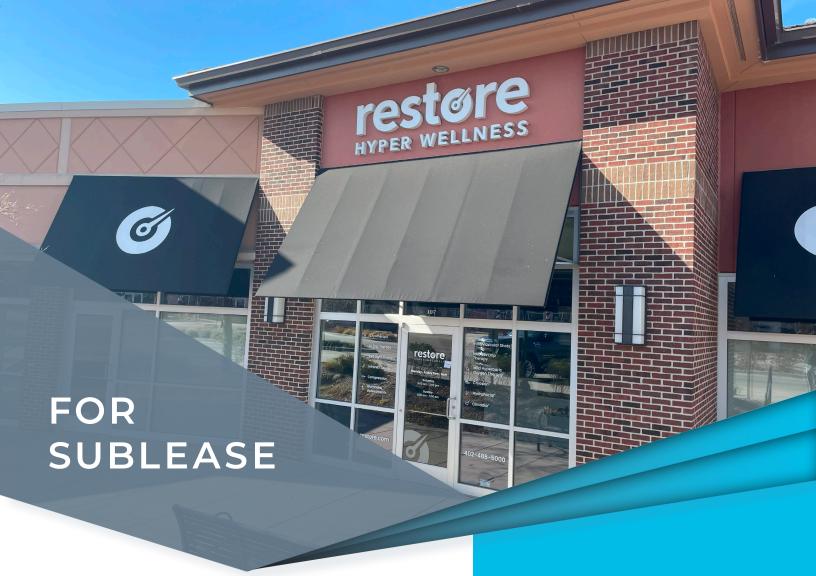

# 8601 South 30th Street, Suite 107

Lincoln, NE 68516

\$22.00-\$24.00 PSF, NNN 1,382-3,606 SF

#### **8601 South 30th St., Suite 107** (Former Restore Hyper Wellness)

About the Property

Prime Class A Retail Space for Sublease. Recently built-out in 2022 within a Class A retail space spanning 3,606 SF. Abundant natural light graces the space, accentuated by ceiling-to-floor windows near the entry area, creating an inviting atmosphere.

# **8601 South 30th St., Suite 107** | Exterior Photos