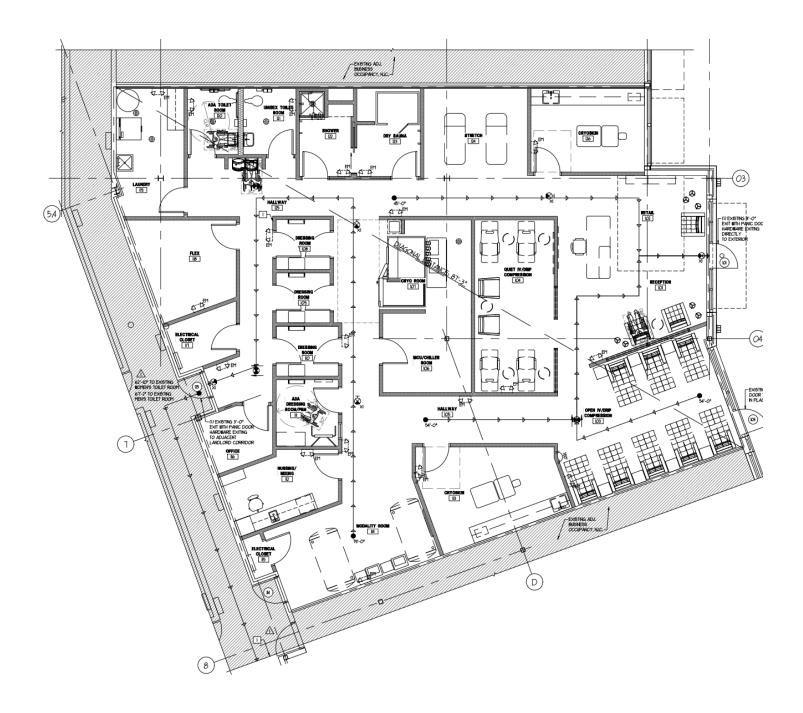

### 8601 South 30th St., Suite 107

Floor Plan: Option 1 – 3,606 SF

NOTE: All dimensions are approximations and are not guaranteed. Please field verify all measurements.