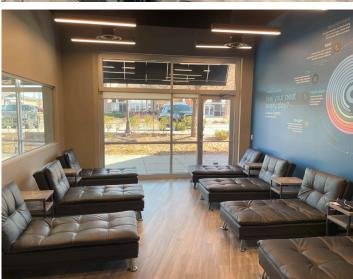

### 8601 South 30th St., Suite 107 | Interior Photos

Aerial | 8601 South 30th Street, Suite 107