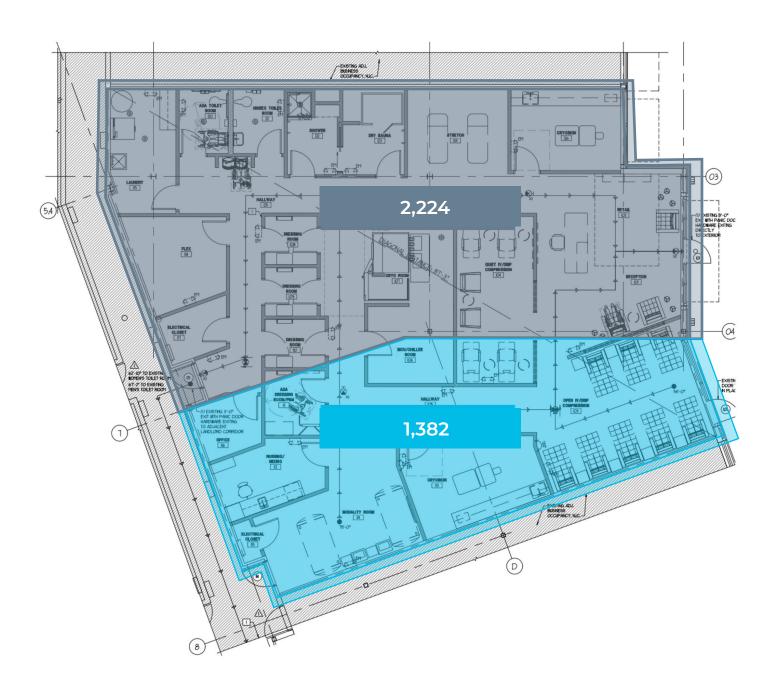

#### 8601 South 30th St., Suite 107

Floor Plan: Option 2

## Subdivide Option:

- o 1,382 SF bay
- o 2,224 SF bay

NOTE: All dimensions are approximations and are not guaranteed. Please field verify all measurements.