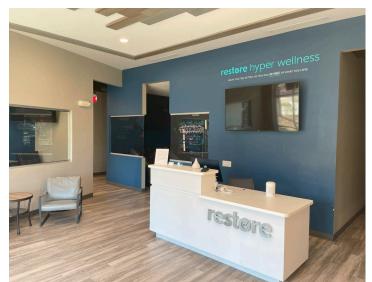

#### **8601 South 30th St., Suite 107** (Former Restore Hyper Wellness)

About the Property

Prime Class A Retail Space for Sublease. Recently built-out in 2022 within a Class A retail space spanning 3,606 SF. Abundant natural light graces the space, accentuated by ceiling-to-floor windows near the entry area, creating an inviting atmosphere.

Immaculate high-end finishes throughout the space, setting a standard of sophistication. Luxury Vinyl Tile (LVT) flooring seamlessly covers the entire area, combining aesthetics with easy maintenance.

### 8601 South 30th St., Suite 107 | Interior Photos

Aerial | 8601 South 30th Street, Suite 107