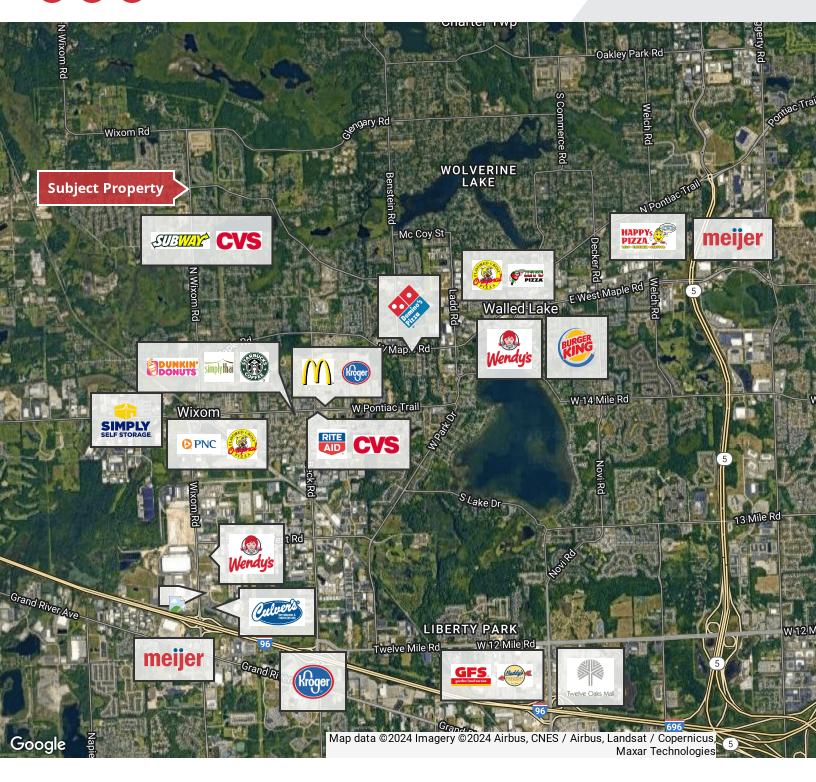

#### **Property Highlights**

- Join Dollar Tree, Marcos Pizza, Fit Body Boot Camp, and Other Great Tenants at North Park Plaza
- Prime Space Available from 1,500-8,000 SF and 7,000-14,000 SF
- Fantastic Location on the SW Corner of Wixom & Loon Lake Road
- Great for Retail, Office and Medical Users
- Ample Parking with Smooth Ingress / Egress