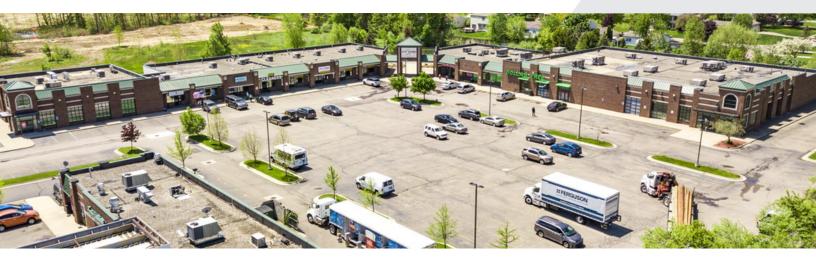

### **FOR LEASE**

## North Park Plaza

2051-2133 N Wixom Road Wixom, Michigan 48393

#### **Property Highlights**

- Join Dollar Tree, Marcos Pizza, Fit Body Boot Camp, and Other Great Tenants at North Park Plaza
- Prime Space Available from 1,500-8,000 SF and 7,000-14,000 SF
- Fantastic Location on the SW Corner of Wixom & Loon Lake Road
- Great for Retail, Office and Medical Users
- Ample Parking with Smooth Ingress / Egress

#### **OFFERING SUMMARY**

| Lease Rate:    | Contact Listing Agent(s) |  |  |
|----------------|--------------------------|--|--|
| Available SF:  | 1,500 - 14,000 SF        |  |  |
| Lot Size:      | 5.3 Acres                |  |  |
| Building Size: | 44,000 SF                |  |  |