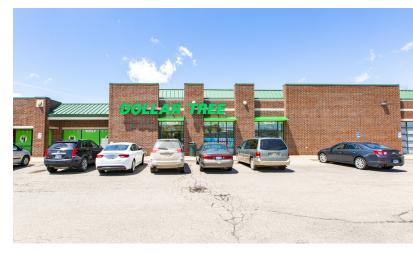

#### **Property Highlights**

- Join Dollar Tree, Marcos Pizza, Fit Body Boot Camp, and Other Great Tenants at North Park Plaza
- Prime Space Available from 1,500-8,000 SF and 7,000-14,000 SF
- Fantastic Location on the SW Corner of Wixom & Loon Lake Road
- Great for Retail, Office and Medical Users
- Ample Parking with Smooth Ingress / Egress