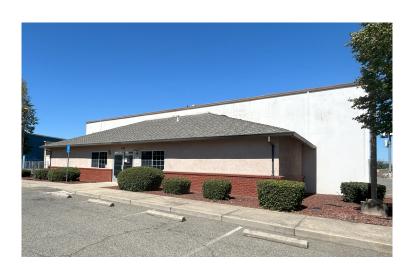

# 425 Epley Drive

Yuba City, CA 95991

±9,200 SF Showroom/Warehouse with ±11,150 SF of Yard

# **Property Information**

- + ±9,200 SF Showroom/Warehouse
- + ±875 SF Showroom
- + ±225 SF Office
- + ±8,100 SF Warehouse
- + Two (2) Private Offices
- + Two (2) 14'x14' Automated Grade Level Doors
- + 20' Clear Height
- + Street Frontage
- + Yuba City Submarket