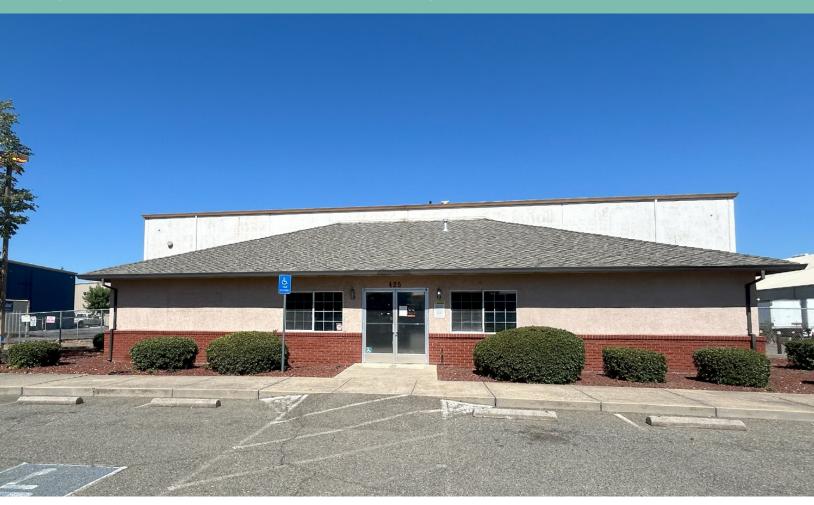

# 425 Epley Drive

Yuba City, CA 95991

±9,200 SF Showroom/Warehouse with ±11,150 SF of Yard

# **Property Information**

- + ±9,200 SF Showroom/Warehouse
- + ±875 SF Showroom
- + ±225 SF Office
- + ±8,100 SF Warehouse
- + Two (2) Private Offices
- + Two (2) 14'x14' Automated Grade Level Doors
- + 20' Clear Height
- + Street Frontage
- + Yuba City Submarket