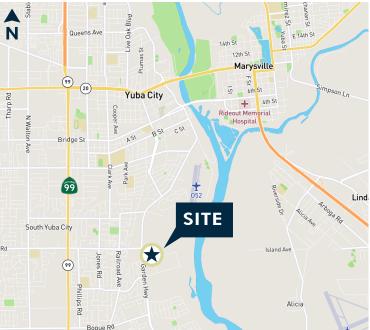

# 425 Epley Drive

Yuba City, CA 95991

±9,200 SF Showroom/Warehouse with ±11,150 SF of Yard

# **Property Information**

- + ±9,200 SF Showroom/Warehouse
- + ±875 SF Showroom
- + ±225 SF Office
- + ±8,100 SF Warehouse
- + Two (2) Private Offices
- + Two (2) 14'x14' Automated Grade Level Doors
- + 20' Clear Height
- + Street Frontage
- + Yuba City Submarket