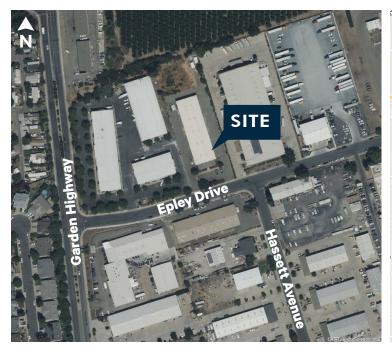

# 425 Epley Drive

Yuba City, CA 95991

±9,200 SF Showroom/Warehouse with ±11,150 SF of Yard

# **Property Information**

- + ±9,200 SF Showroom/Warehouse
- + ±875 SF Showroom
- + ±225 SF Office
- + ±8,100 SF Warehouse
- + Two (2) Private Offices
- + Two (2) 14'x14' Automated Grade Level Doors
- + 20' Clear Height
- + Street Frontage
- + Yuba City Submarket