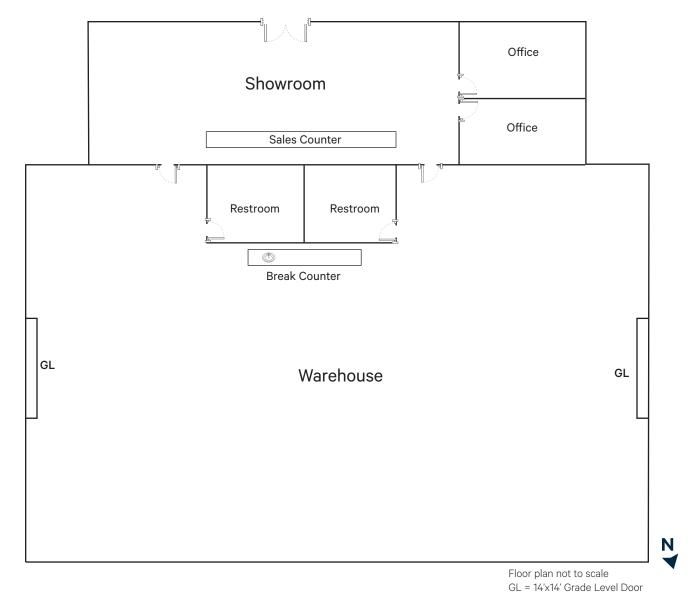

# **Property Information**

- + ±9,200 SF Showroom/Warehouse
- + ±875 SF Showroom
- + ±225 SF Office
- + ±8,100 SF Warehouse
- + Two (2) Private Offices
- + Two (2) 14'x14' Automated Grade Level Doors
- + 20' Clear Height
- + Street Frontage
- + Yuba City Submarket

# Floor Plan | ±9,200 SF