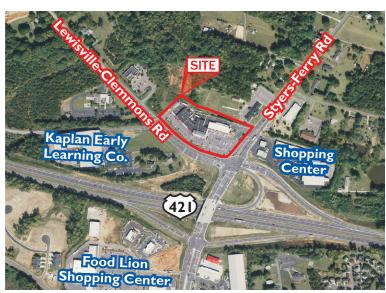

## Lewisville Corners Shopping Center

Located at the gateway to the rapidly growing Lewisville community, this high visibility center is ready for your shop, restaurant, or service oriented business.

| Demographics      | l mi.                 | 3 mi.                 | 5 mi.    |
|-------------------|-----------------------|-----------------------|----------|
| Population        | 3,886                 | 36,565                | 83,171   |
| Average HH Income | \$93, <del>4</del> 21 | \$87, <del>4</del> 28 | \$87,300 |
| Total Households  | 1,423                 | 15,022                | 34,998   |

## Lewisville Corners Shopping Center | Lewisville, NC 27023

- 8,504± SF available
- Great location
- Good tenant mix
- Easy accessibility
- Lease Rate: \$12.00 PSF (\$2.00 PSF TICAM)

No warranty or representation (express or implied) is made as to the accuracy or completeness of the information set forth herein. All information is submitted subject to errors, omissions, change of price, prior lease or sale, and withdrawal without notice. All marketing material produced by the Meridian Realty Group is proprietary. Any reproduction is expressly prohibited.