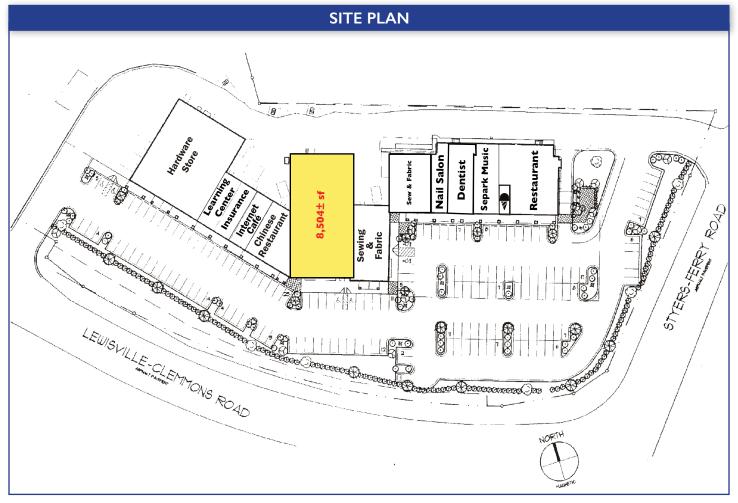

## Lewisville Corners Shopping Center | Lewisville, NC 27023

- 8,504± SF available
- Great location
- Good tenant mix
- Easy accessibility
- Lease Rate: \$12.00 PSF (\$2.00 PSF TICAM)

No warranty or representation (express or implied) is made as to the accuracy or completeness of the information set forth herein. All information is submitted subject to errors, omissions, change of price, prior lease or sale, and withdrawal without notice. All marketing material produced by the Meridian Realty Group is proprietary. Any reproduction is expressly prohibited.