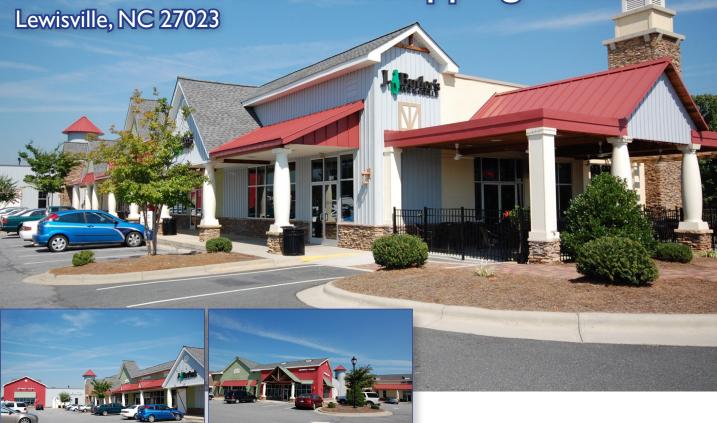

## Lewisville Corners Shopping Center

Located at the gateway to the rapidly growing Lewisville community, this high visibility center is ready for your shop, restaurant, or service oriented business.

| Demographics      | l mi.                 | 3 mi.                 | 5 mi.    |
|-------------------|-----------------------|-----------------------|----------|
| Population        | 3,886                 | 36,565                | 83,171   |
| Average HH Income | \$93, <del>4</del> 21 | \$87, <del>4</del> 28 | \$87,300 |
| Total Households  | 1,423                 | 15,022                | 34,998   |

## Lewisville Corners Shopping Center | Lewisville, NC 27023

- 8,504± SF available
- Great location
- Good tenant mix
- Easy accessibility
- Lease Rate: \$12.00 PSF (\$2.00 PSF TICAM)

No warranty or representation (express or implied) is made as to the accuracy or completeness of the information set forth herein. All information is submitted subject to errors, omissions, change of price, prior lease or sale, and withdrawal without notice. All marketing material produced by the Meridian Realty Group is proprietary. Any reproduction is expressly prohibited.