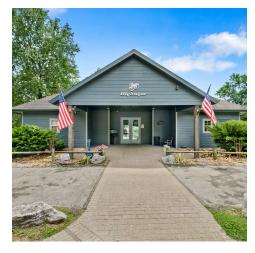

# BIG SUGAR GOLF COURSE

1101 Sugar Creek Rd, Pea Ridge, AR 72751

#### PROPERTY DESCRIPTION

Seize this unique opportunity to own one of Arkansas' most challenging and picturesque golf courses, nestled in the Ozark Mountains in the thriving town of Pea Ridge, AR. This expansive property spans over 188 acres and features 18 championship holes designed for golf enthusiasts. With nearly 200 active members, providing a steady stream of revenue, this turnkey operation is ready for immediate ownership, allowing you to step in and elevate the course to new heights. Conveniently located just 10 minutes from the Wal-Mart Home Office in Bentonville. Live your best life surrounded by natural beauty while managing a toptier golf course. Don't miss this chance to take this prestigious course to the next level.

#### **PROPERTY HIGHLIGHTS**

- +/- 189 Total Acres and +/- 2,500 SF Club House
- · Nearly 200 Active Members
- 18 Championship Holes

**OFFERING SUMMARY** 

 Sale Price:
 \$4,000,000

 Lot Size:
 189 Acres

 Building Size:
 2,500 SF