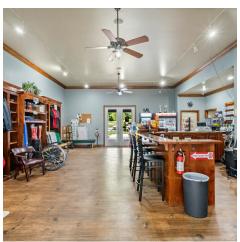

#### PROPERTY DESCRIPTION

Seize this unique opportunity to own one of Arkansas' most challenging and picturesque golf courses, nestled in the Ozark Mountains in the thriving town of Pea Ridge, AR. This expansive property spans over 188 acres and features 18 championship holes designed for golf enthusiasts. With nearly 200 active members, providing a steady stream of revenue, this turnkey operation is ready for immediate ownership, allowing you to step in and elevate the course to new heights. Conveniently located just 10 minutes from the Wal-Mart Home Office in Bentonville. Live your best life surrounded by natural beauty while managing a toptier golf course. Don't miss this chance to take this prestigious course to the next level.

#### **PROPERTY HIGHLIGHTS**

- +/- 189 Total Acres and +/- 2,500 SF Club House
- · Nearly 200 Active Members
- 18 Championship Holes

**OFFERING SUMMARY** 

 Sale Price:
 \$4,000,000

 Lot Size:
 189 Acres

 Building Size:
 2,500 SF