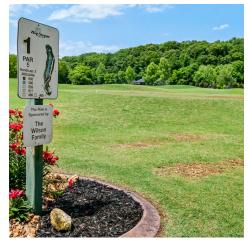

#### PROPERTY DESCRIPTION

Seize this unique opportunity to own one of Arkansas' most challenging and picturesque golf courses, nestled in the Ozark Mountains in the thriving town of Pea Ridge, AR. This expansive property spans over 188 acres and features 18 championship holes designed for golf enthusiasts. With nearly 200 active members, providing a steady stream of revenue, this turnkey operation is ready for immediate ownership, allowing you to step in and elevate the course to new heights. Conveniently located just 10 minutes from the Wal-Mart Home Office in Bentonville. Live your best life surrounded by natural beauty while managing a toptier golf course. Don't miss this chance to take this prestigious course to the next level.

#### **PROPERTY HIGHLIGHTS**

- +/- 189 Total Acres and +/- 2,500 SF Club House
- · Nearly 200 Active Members
- 18 Championship Holes

**OFFERING SUMMARY** 

 Sale Price:
 \$4,000,000

 Lot Size:
 189 Acres

 Building Size:
 2,500 SF