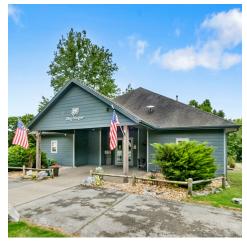

# BIG SUGAR GOLF COURSE

1101 Sugar Creek Rd, Pea Ridge, AR 72751

#### PROPERTY DESCRIPTION

Seize this unique opportunity to own one of Arkansas' most challenging and picturesque golf courses, nestled in the Ozark Mountains in the thriving town of Pea Ridge, AR. This expansive property spans over 188 acres and features 18 championship holes designed for golf enthusiasts. With nearly 200 active members, providing a steady stream of revenue, this turnkey operation is ready for immediate ownership, allowing you to step in and elevate the course to new heights. Conveniently located just 10 minutes from the Wal-Mart Home Office in Bentonville. Live your best life surrounded by natural beauty while managing a toptier golf course. Don't miss this chance to take this prestigious course to the next level.

#### **PROPERTY HIGHLIGHTS**

- +/- 189 Total Acres and +/- 2,500 SF Club House
- · Nearly 200 Active Members
- 18 Championship Holes

**OFFERING SUMMARY** 

 Sale Price:
 \$4,000,000

 Lot Size:
 189 Acres

 Building Size:
 2,500 SF