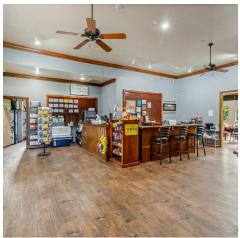

#### PROPERTY DESCRIPTION

Seize this unique opportunity to own one of Arkansas' most challenging and picturesque golf courses, nestled in the Ozark Mountains in the thriving town of Pea Ridge, AR. This expansive property spans over 188 acres and features 18 championship holes designed for golf enthusiasts. With nearly 200 active members, providing a steady stream of revenue, this turnkey operation is ready for immediate ownership, allowing you to step in and elevate the course to new heights. Conveniently located just 10 minutes from the Wal-Mart Home Office in Bentonville. Live your best life surrounded by natural beauty while managing a toptier golf course. Don't miss this chance to take this prestigious course to the next level.

#### **PROPERTY HIGHLIGHTS**

- +/- 189 Total Acres and +/- 2,500 SF Club House
- · Nearly 200 Active Members
- 18 Championship Holes

**OFFERING SUMMARY** 

 Sale Price:
 \$4,000,000

 Lot Size:
 189 Acres

 Building Size:
 2,500 SF