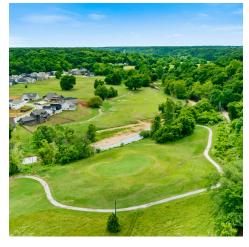

#### PROPERTY DESCRIPTION

Seize this unique opportunity to own one of Arkansas' most challenging and picturesque golf courses, nestled in the Ozark Mountains in the thriving town of Pea Ridge, AR. This expansive property spans over 188 acres and features 18 championship holes designed for golf enthusiasts. With nearly 200 active members, providing a steady stream of revenue, this turnkey operation is ready for immediate ownership, allowing you to step in and elevate the course to new heights. Conveniently located just 10 minutes from the Wal-Mart Home Office in Bentonville. Live your best life surrounded by natural beauty while managing a toptier golf course. Don't miss this chance to take this prestigious course to the next level.

#### **PROPERTY HIGHLIGHTS**

- +/- 189 Total Acres and +/- 2,500 SF Club House
- · Nearly 200 Active Members
- 18 Championship Holes

**OFFERING SUMMARY** 

 Sale Price:
 \$4,000,000

 Lot Size:
 189 Acres

 Building Size:
 2,500 SF