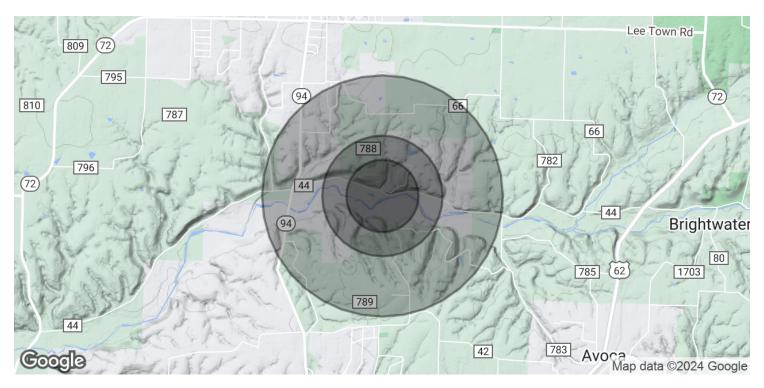

| DEMOGRAPHICS      | 0.3 MILES | 0.5 MILES | 1 MILE    |
|-------------------|-----------|-----------|-----------|
| Total Households  | 20        | 63        | 364       |
| Total Population  | 57        | 186       | 1,051     |
| Average HH Income | \$113,134 | \$113,134 | \$113,856 |

# BIG SUGAR GOLF COURSE

1101 Sugar Creek Rd, Pea Ridge, AR 72751

| POPULATION                              | 0.3 MILES | 0.5 MILES | 1 MILE    |
|-----------------------------------------|-----------|-----------|-----------|
| Total Population                        | 57        | 186       | 1,051     |
| Average Age                             | 39        | 39        | 39        |
| Average Age (Male)                      | 38        | 38        | 38        |
| Average Age (Female)                    | 40        | 40        | 40        |
| HOUSEHOLDS & INCOME                     | 0.3 MILES | 0.5 MILES | 1 MILE    |
| Total Households                        | 20        | 63        | 364       |
| # of Persons per HH                     | 2.9       | 3         | 2.9       |
| Average HH Income                       | \$113,134 | \$113,134 | \$113,856 |
| Average House Value                     | \$345,730 | \$345,730 | \$344,822 |
| Demographics data derived from AlphaMap |           |           |           |