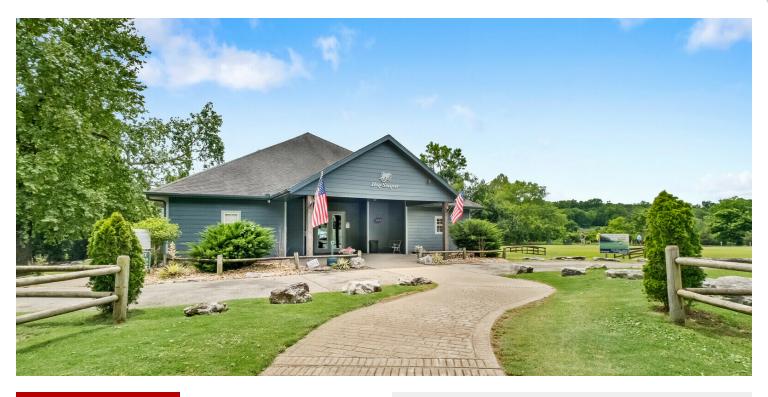

# BIG SUGAR GOLF COURSE

1101 Sugar Creek Rd, Pea Ridge, AR 72751

#### PROPERTY DESCRIPTION

Seize this unique opportunity to own one of Arkansas' most challenging and picturesque golf courses, nestled in the Ozark Mountains in the thriving town of Pea Ridge, AR. This expansive property spans over 188 acres and features 18 championship holes designed for golf enthusiasts. With nearly 200 active members, providing a steady stream of revenue, this turnkey operation is ready for immediate ownership, allowing you to step in and elevate the course to new heights. Conveniently located just 10 minutes from the Wal-Mart Home Office in Bentonville. Live your best life surrounded by natural beauty while managing a toptier golf course. Don't miss this chance to take this prestigious course to the next level.

#### **PROPERTY HIGHLIGHTS**

- +/- 189 Total Acres and +/- 2,500 SF Club House
- · Nearly 200 Active Members
- 18 Championship Holes

**OFFERING SUMMARY** 

 Sale Price:
 \$4,000,000

 Lot Size:
 189 Acres

 Building Size:
 2,500 SF