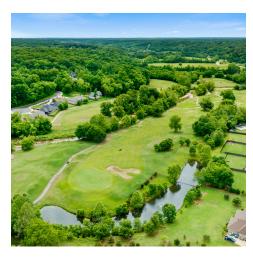

#### PROPERTY DESCRIPTION

Seize this unique opportunity to own one of Arkansas' most challenging and picturesque golf courses, nestled in the Ozark Mountains in the thriving town of Pea Ridge, AR. This expansive property spans over 188 acres and features 18 championship holes designed for golf enthusiasts. With nearly 200 active members, providing a steady stream of revenue, this turnkey operation is ready for immediate ownership, allowing you to step in and elevate the course to new heights. Conveniently located just 10 minutes from the Wal-Mart Home Office in Bentonville. Live your best life surrounded by natural beauty while managing a toptier golf course. Don't miss this chance to take this prestigious course to the next level.

#### **PROPERTY HIGHLIGHTS**

- +/- 189 Total Acres and +/- 2,500 SF Club House
- · Nearly 200 Active Members
- 18 Championship Holes

**OFFERING SUMMARY** 

 Sale Price:
 \$4,000,000

 Lot Size:
 189 Acres

 Building Size:
 2,500 SF