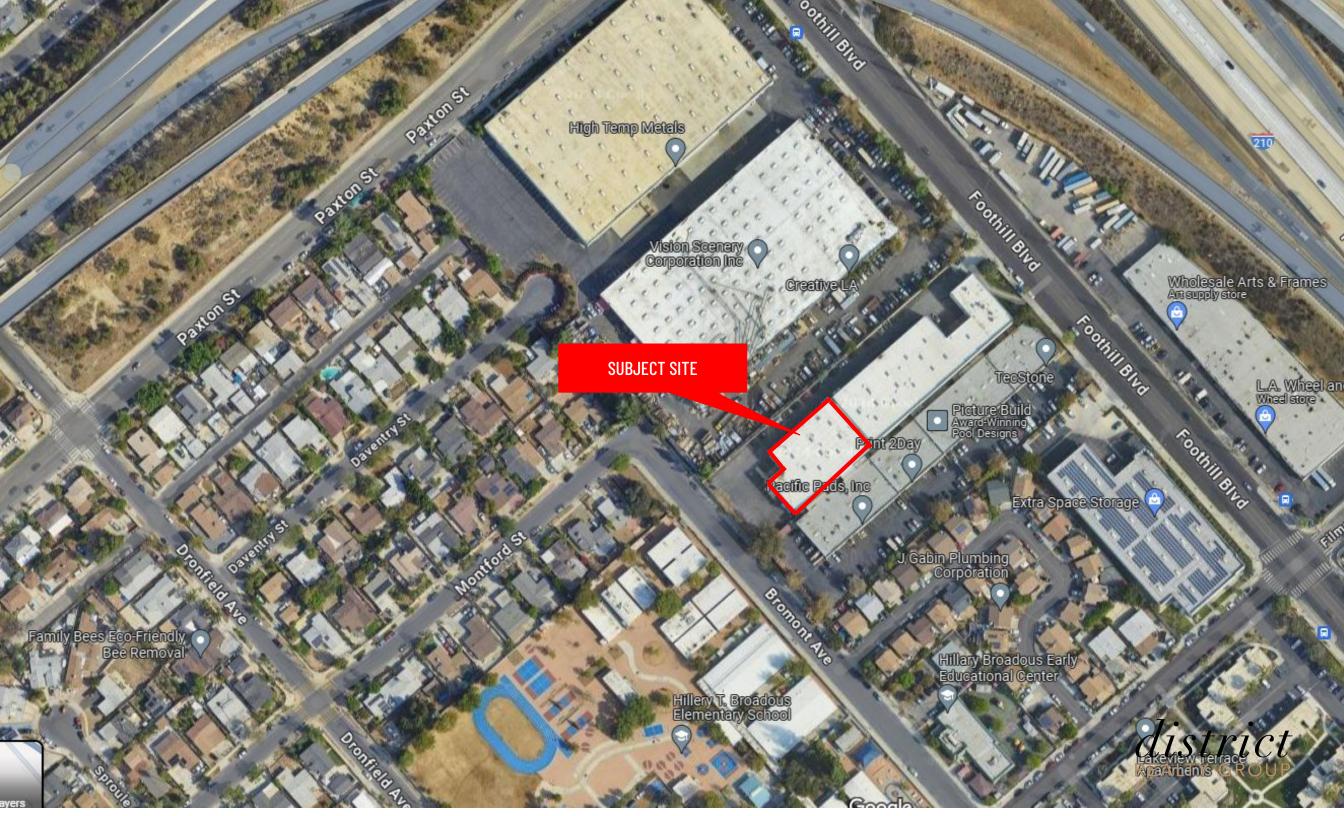

## THE AREA

- Adjacent To The 210 and 118 Freeways
- 7 Minutes to Whiteman Airport, 8 Minutes to Hansen Golf Course and Hansen Dam
- Convenient to Numerous Restaurants, Retail, and Other Amenities

<sup>\*</sup>All uses, sizes, information, and dimensions contained herein must be verified by buyer/tenant and subject to terms and conditions.