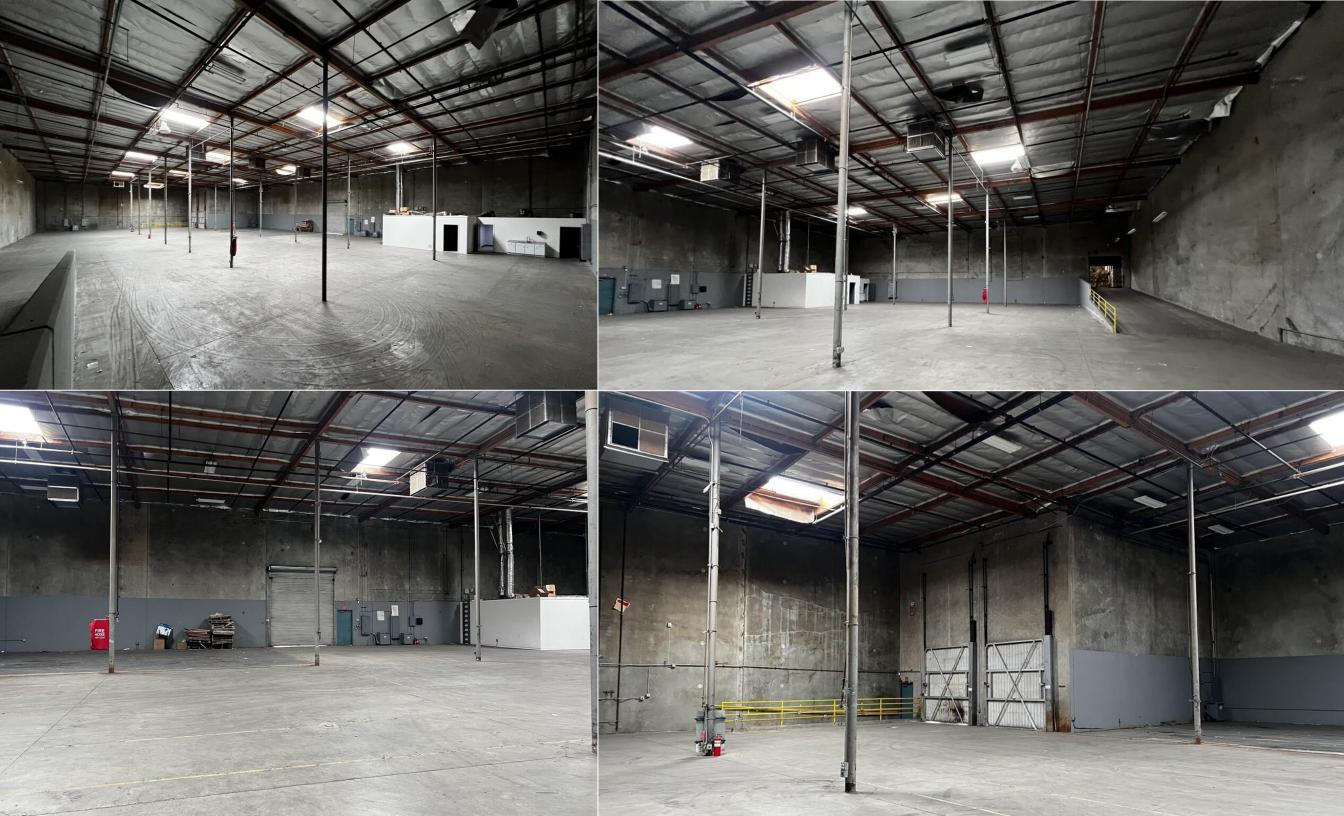

## **PROPERTY HIGHLIGHTS**

- Plentiful Onsite Parking
- Soaring High 24' Ceilings
- Open Floor Plan
- Ground Level Loading/Drive-Ins