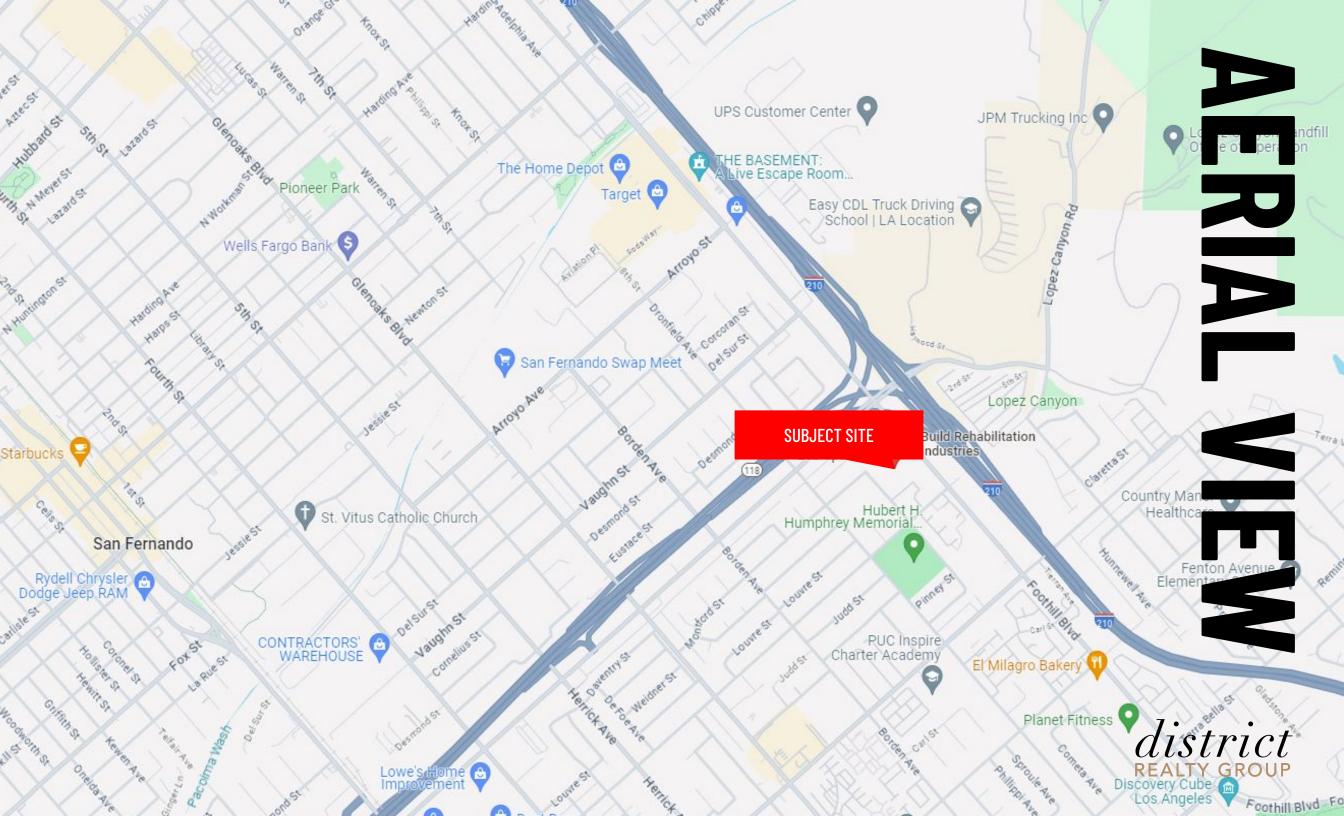

## THE AREA

- Adjacent To The 210 and 118 Freeways
- 7 Minutes to Whiteman Airport, 8 Minutes to Hansen Golf Course and Hansen Dam
- Convenient to Numerous Restaurants, Retail, and Other Amenities

<sup>\*</sup>All uses, sizes, information, and dimensions contained herein must be verified by buyer/tenant and subject to terms and conditions.