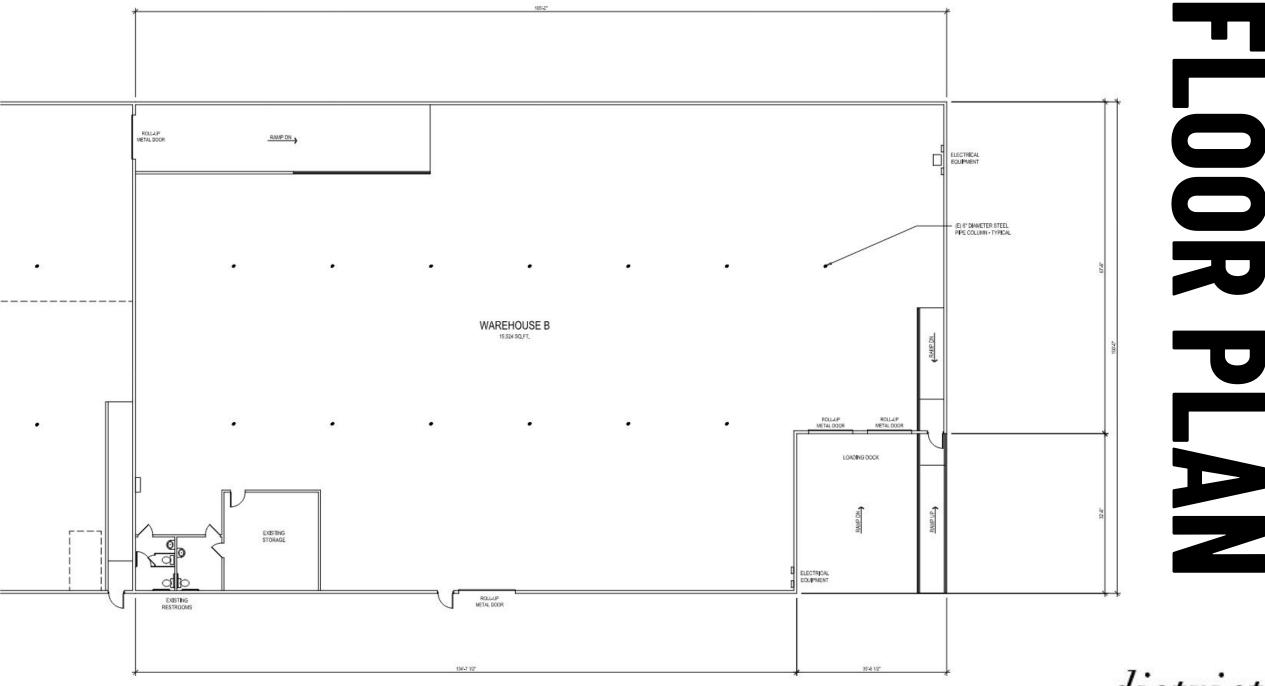

## 12432 FOOTHILL BLVD | SYLMAR, CA

**ASKING RATE:** \$1.40 NNN (+ \$0.17/SF/Mo NNN Charges)

**AVAILABLE SPACE: 15,524 RSF** 

**PARKING:** Plentiful Onsite Spaces (Uncovered)

**ZONING: MR1P1** 

## **PROPERTY HIGHLIGHTS**

- Plentiful Onsite Parking
- Soaring High 24' Ceilings
- Open Floor Plan
- Ground Level Loading/Drive-Ins