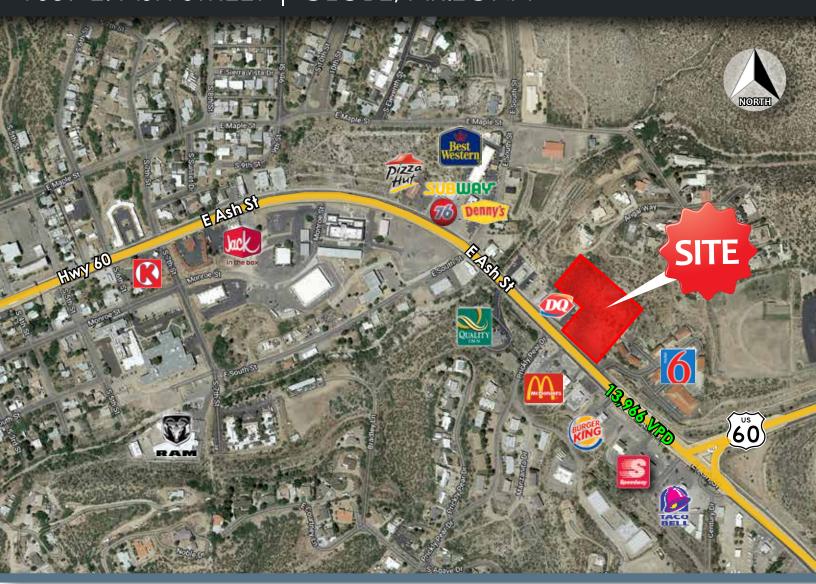

## **± 3.61 ACRES for SALE or GROUND LEASE!** 1659 E. ASH STREET | GLOBE, ARIZONA

### **PROPERTY HIGHLIGHTS**

- Join McDonald's, Taco Bell, Burger King and more!
- Close proximity to the intersection of US Route 60 & State Route 77
- Thriving economy driven by mining, agriculture, heathcare and tourism
- En route to Tonto National Forest & the Salt River

# ± 3.61 ACRES for SALE or GROUND LEASE!

### 1659 E. ASH STREET | GLOBE, ARIZONA