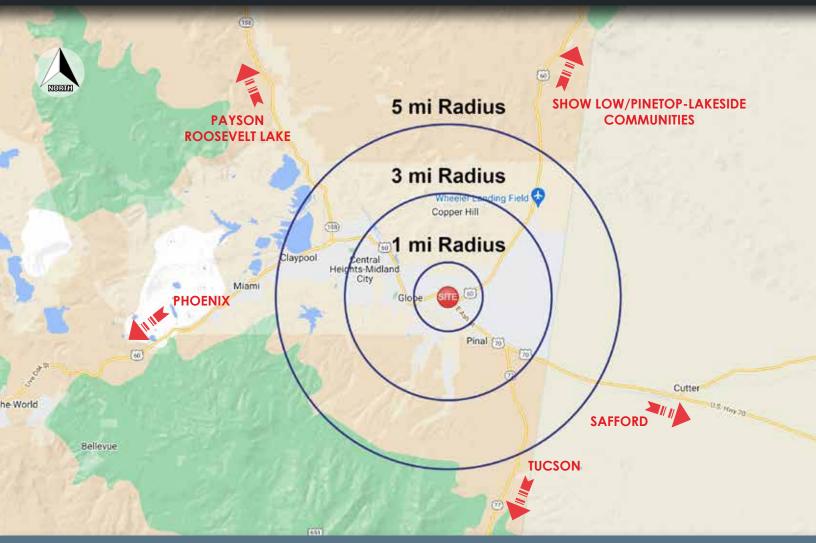

### **Demographics 2022**

Source: SitesUSA

| POPULATION    | 1 MILE<br>3 MILES<br>5 MILES | 3,788<br>9,556<br>14,141 | HOUSEHOLDS            | 1 MILE<br>3 MILES<br>5 MILES | 1,447<br>3,768<br>5,545 | AVG. HH<br>INCOME | 1 MILE<br>3 MILES<br>5 MILES | \$89,462<br>\$87,843<br>\$84,252     |
|---------------|------------------------------|--------------------------|-----------------------|------------------------------|-------------------------|-------------------|------------------------------|--------------------------------------|
| MEDIAN<br>AGE | 1 MILE<br>3 MILES<br>5 MILES | 45.5<br>46.3<br>46.0     | DAYTIME<br>POPULATION | 1 MILE<br>3 MILES<br>5 MILES | 2,903<br>6,479<br>9,223 | TRAFFIC<br>COUNTS | V<br>E ASH STREE<br>US 60    | ehicles Per Day<br>T 13,966<br>5,028 |