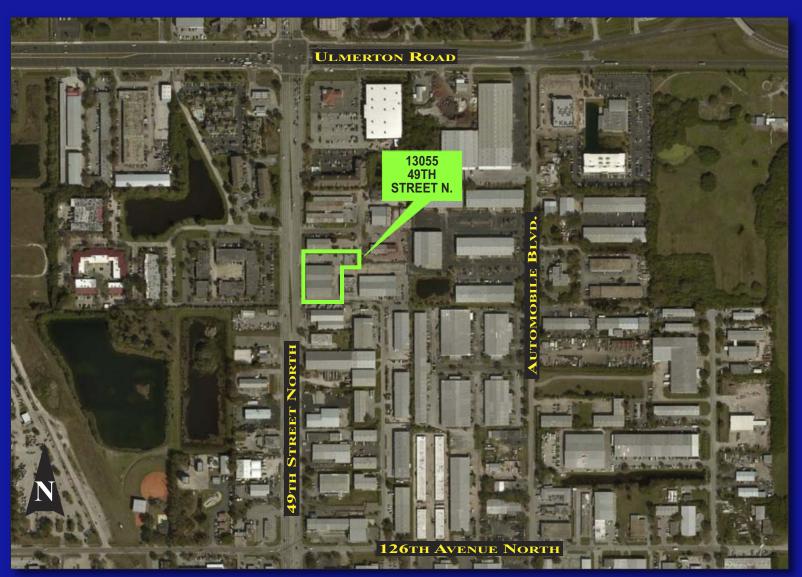

### 13055 49TH STREET NORTH, CLEARWATER, FLORIDA 33762

- 26,763 SQUARE FOOT INDUSTRIAL FACILITY WITH 49TH STREET NORTH FRONTAGE AND SIGNAGE
- 7,400<u>+</u> SQUARE FEET OF OFFICE AND SHOWROOM
- 19,363± SQUARE FEET WAREHOUSE OR LIGHT ASSEMBLY AREA
- 14'-20.7' CLEAR HEIGHT
- 2 GRADE LEVEL LOADING DOORS MEASURING 14'H x 16'w
- **3-PHASE POWER**
- FULLY SPRINKLERED FACILITY
- FLUORESCENT WAREHOUSE LIGHTING
- M1 ZONING-PINELLAS PARK
- 65<u>+</u> FENCED PARKING SPACES
- "GATEWAY" AREA LOCATION
- FOR LEASE

#### 13055 49TH STREET NORTH, CLEARWATER, FLORIDA 33762

For Additional Information Contact: Deron Thomas, CCIM, SIOR Cell (727) 204-0201 Tyler Thomas, JD Kyle Harris Office (727) 724-3300

INDUSTRIAL REALTY SOLUTIONS, INC. 701 ENTERPRISE ROAD E., SUITE 701 SAFETY HARBOR, FL 34695 DT@INDUSTRIALREALTYSOLUTIONS.COM www.IndustrialRealtySolutions.com