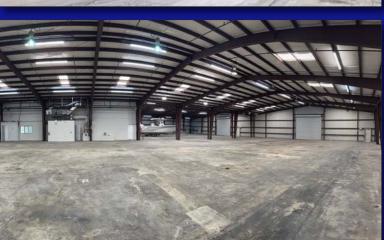

### 13055 49TH STREET NORTH, CLEARWATER, FLORIDA 33762

- 26,763 SQUARE FOOT INDUSTRIAL FACILITY WITH 49TH STREET NORTH FRONTAGE AND SIGNAGE
- 7,400<u>+</u> SQUARE FEET OF OFFICE AND SHOWROOM
- 19,363± SQUARE FEET WAREHOUSE OR LIGHT ASSEMBLY AREA
- 14'-20.7' CLEAR HEIGHT
- 2 GRADE LEVEL LOADING DOORS MEASURING 14'H x 16'w
- **3-PHASE POWER**
- FULLY SPRINKLERED FACILITY
- FLUORESCENT WAREHOUSE LIGHTING
- M1 ZONING-PINELLAS PARK
- 65<u>+</u> FENCED PARKING SPACES
- "GATEWAY" AREA LOCATION
- FOR LEASE