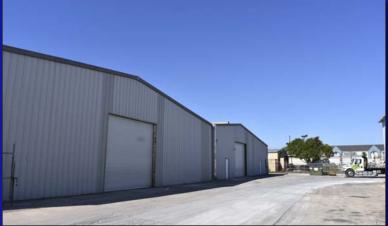

### 13055 49TH STREET NORTH, CLEARWATER, FLORIDA 33762

- 26,763 SQUARE FOOT INDUSTRIAL FACILITY WITH 49TH STREET NORTH FRONTAGE AND SIGNAGE
- 7,400<u>+</u> SQUARE FEET OF OFFICE AND SHOWROOM
- 19,363± SQUARE FEET WAREHOUSE OR LIGHT ASSEMBLY AREA
- 14'-20.7' CLEAR HEIGHT
- 2 GRADE LEVEL LOADING DOORS MEASURING 14'H x 16'w
- **3-PHASE POWER**
- FULLY SPRINKLERED FACILITY
- FLUORESCENT WAREHOUSE LIGHTING
- M1 ZONING-PINELLAS PARK
- 65<u>+</u> FENCED PARKING SPACES
- "GATEWAY" AREA LOCATION
- FOR LEASE