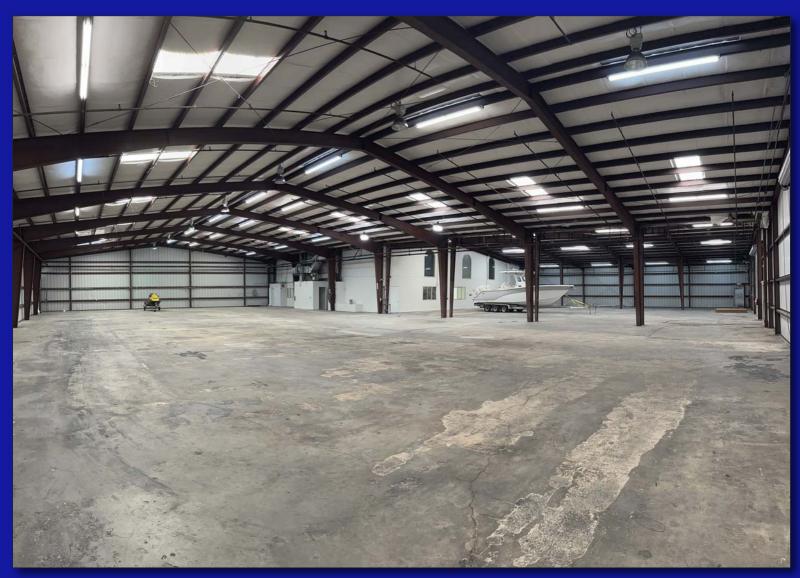

### 13055 49TH STREET NORTH, CLEARWATER, FLORIDA 33762

- 26,763 SQUARE FOOT INDUSTRIAL FACILITY WITH 49TH STREET NORTH FRONTAGE AND SIGNAGE
- 7,400<u>+</u> SQUARE FEET OF OFFICE AND SHOWROOM
- 19,363± SQUARE FEET WAREHOUSE OR LIGHT ASSEMBLY AREA
- 14'-20.7' CLEAR HEIGHT
- 2 GRADE LEVEL LOADING DOORS MEASURING 14'H x 16'w
- **3-PHASE POWER**
- FULLY SPRINKLERED FACILITY
- FLUORESCENT WAREHOUSE LIGHTING
- M1 ZONING-PINELLAS PARK
- 65<u>+</u> FENCED PARKING SPACES
- "GATEWAY" AREA LOCATION
- FOR LEASE