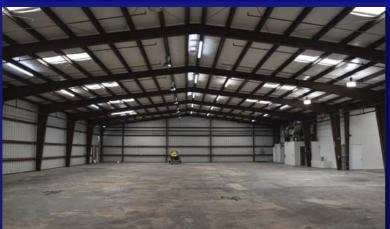

### 13055 49TH STREET NORTH, CLEARWATER, FLORIDA 33762

- 26,763 SQUARE FOOT INDUSTRIAL FACILITY WITH 49TH STREET NORTH FRONTAGE AND SIGNAGE
- 7,400<u>+</u> SQUARE FEET OF OFFICE AND SHOWROOM
- 19,363± SQUARE FEET WAREHOUSE OR LIGHT ASSEMBLY AREA
- 14'-20.7' CLEAR HEIGHT
- 2 GRADE LEVEL LOADING DOORS MEASURING 14'H x 16'w
- **3-PHASE POWER**
- FULLY SPRINKLERED FACILITY
- FLUORESCENT WAREHOUSE LIGHTING
- M1 ZONING-PINELLAS PARK
- 65<u>+</u> FENCED PARKING SPACES
- "GATEWAY" AREA LOCATION
- FOR LEASE