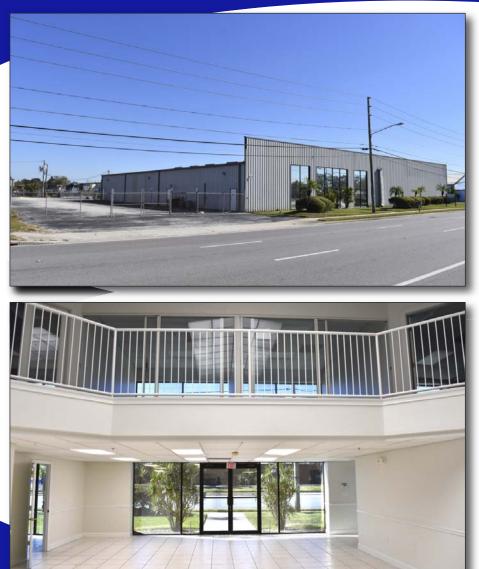

### 13055 49TH STREET NORTH, CLEARWATER, FLORIDA 33762

- 26,763 SQUARE FOOT INDUSTRIAL FACILITY WITH 49TH STREET NORTH FRONTAGE AND SIGNAGE
- 7,400<u>+</u> SQUARE FEET OF OFFICE AND SHOWROOM
- 19,363± SQUARE FEET WAREHOUSE OR LIGHT ASSEMBLY AREA
- 14'-20.7' CLEAR HEIGHT
- 2 GRADE LEVEL LOADING DOORS MEASURING 14'H x 16'w
- **3-PHASE POWER**
- FULLY SPRINKLERED FACILITY
- FLUORESCENT WAREHOUSE LIGHTING
- M1 ZONING-PINELLAS PARK
- 65<u>+</u> FENCED PARKING SPACES
- "GATEWAY" AREA LOCATION
- FOR LEASE