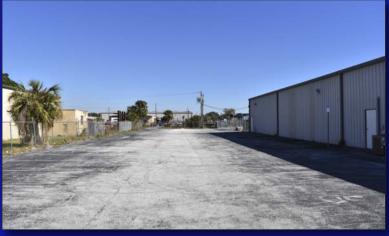

### 13055 49TH STREET NORTH, CLEARWATER, FLORIDA 33762

- 26,763 SQUARE FOOT INDUSTRIAL FACILITY WITH 49TH STREET NORTH FRONTAGE AND SIGNAGE
- 7,400<u>+</u> SQUARE FEET OF OFFICE AND SHOWROOM
- 19,363± SQUARE FEET WAREHOUSE OR LIGHT ASSEMBLY AREA
- 14'-20.7' CLEAR HEIGHT
- 2 GRADE LEVEL LOADING DOORS MEASURING 14'H x 16'w
- **3-PHASE POWER**
- FULLY SPRINKLERED FACILITY
- FLUORESCENT WAREHOUSE LIGHTING
- M1 ZONING-PINELLAS PARK
- 65<u>+</u> FENCED PARKING SPACES
- "GATEWAY" AREA LOCATION
- FOR LEASE