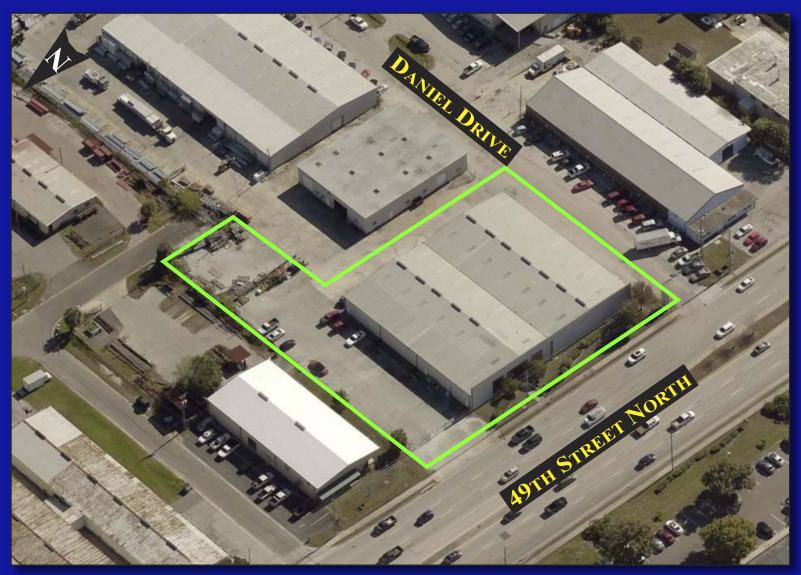

### 13055 49TH STREET NORTH, CLEARWATER, FLORIDA 33762

- 26,763 SQUARE FOOT INDUSTRIAL FACILITY WITH 49TH STREET NORTH FRONTAGE AND SIGNAGE
- 7,400<u>+</u> SQUARE FEET OF OFFICE AND SHOWROOM
- 19,363± SQUARE FEET WAREHOUSE OR LIGHT ASSEMBLY AREA
- 14'-20.7' CLEAR HEIGHT
- 2 GRADE LEVEL LOADING DOORS MEASURING 14'H x 16'w
- **3-PHASE POWER**
- FULLY SPRINKLERED FACILITY
- FLUORESCENT WAREHOUSE LIGHTING
- M1 ZONING-PINELLAS PARK
- 65<u>+</u> FENCED PARKING SPACES
- "GATEWAY" AREA LOCATION
- FOR LEASE

#### 13055 49TH STREET NORTH, CLEARWATER, FLORIDA 33762

For Additional Information Contact: Deron Thomas, CCIM, SIOR Cell (727) 204-0201 Tyler Thomas, JD Kyle Harris Office (727) 724-3300

0

INDUSTRIAL REALTY SOLUTIONS, INC. 701 ENTERPRISE ROAD E., SUITE 701 SAFETY HARBOR, FL 34695 DT@INDUSTRIALREALTYSOLUTIONS.COM www.IndustrialRealtySolutions.com