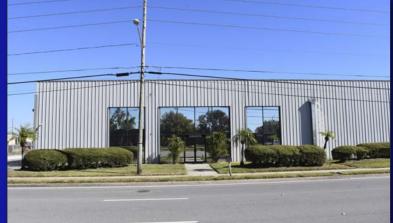

### 13055 49TH STREET NORTH, CLEARWATER, FLORIDA 33762

- 26,763 SQUARE FOOT INDUSTRIAL FACILITY WITH 49TH STREET NORTH FRONTAGE AND SIGNAGE
- 7,400<u>+</u> SQUARE FEET OF OFFICE AND SHOWROOM
- 19,363± SQUARE FEET WAREHOUSE OR LIGHT ASSEMBLY AREA
- 14'-20.7' CLEAR HEIGHT
- 2 GRADE LEVEL LOADING DOORS MEASURING 14'H x 16'w
- **3-PHASE POWER**
- FULLY SPRINKLERED FACILITY
- FLUORESCENT WAREHOUSE LIGHTING
- M1 ZONING-PINELLAS PARK
- 65<u>+</u> FENCED PARKING SPACES
- "GATEWAY" AREA LOCATION
- FOR LEASE