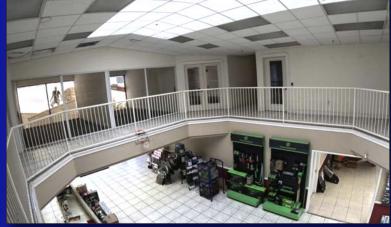

### 13055 49TH STREET NORTH, CLEARWATER, FLORIDA 33762

- 26,763 SQUARE FOOT INDUSTRIAL FACILITY WITH 49TH STREET NORTH FRONTAGE AND SIGNAGE
- 7,400<u>+</u> SQUARE FEET OF OFFICE AND SHOWROOM
- 19,363± SQUARE FEET WAREHOUSE OR LIGHT ASSEMBLY AREA
- 14'-20.7' CLEAR HEIGHT
- 2 GRADE LEVEL LOADING DOORS MEASURING 14'H x 16'w
- **3-PHASE POWER**
- FULLY SPRINKLERED FACILITY
- FLUORESCENT WAREHOUSE LIGHTING
- M1 ZONING-PINELLAS PARK
- 65<u>+</u> FENCED PARKING SPACES
- "GATEWAY" AREA LOCATION
- FOR LEASE