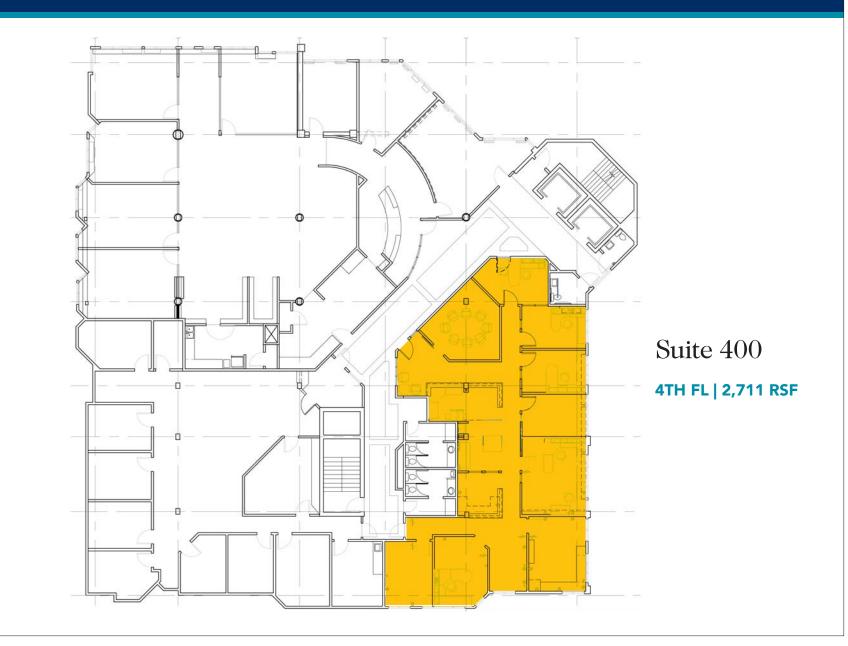

### PRIME DOWNTOWN OFFICE SPACE | SUITE 400

- Prime downtown location at Oak Street & Broadway
- 2,711 rentable square feet
- Five (5) offices plus reception and conference room
- \$1.75 per square foot per month, fully serviced

## Floor Plan | Suite 400

101 East Broadway Eugene OR 97401