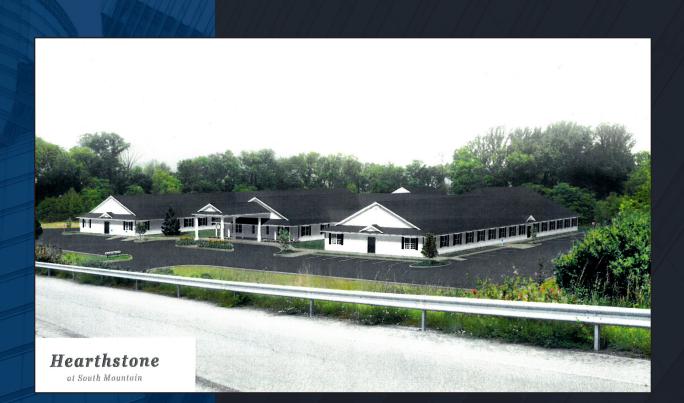

## **HEARTHSTONE AT SOUTH MOUNTAIN** WERNERSVILLE, PA 19565

1290 BROADCASTING ROAD WYOMISSING, PA 19610 OFFICE: 610-670-2770

JIM MCHALE REALTOR® Office: 610-670-2770 x3080

Cell: 484-467-7120 JimMcHale@remax.net

## THE OFFERING

Fully approved assisted care facility site to be built.

Excellent Location

✓ Full Entitlements for the Site

Demographic Study Available

| MUNICIPALITY      | South Heidelberg Township                                                    |
|-------------------|------------------------------------------------------------------------------|
| CITY, COUNTY, ZIP | Wernersville, Berks, 19565                                                   |
| WATER/SEWER       | Public Water, Public Sewer                                                   |
| TAX PARCELS       | 6.86 acres Tax ID 51-4366-09-26-1827<br>2.13 acres Tax ID 51-4366-09-17-4184 |
| ZONING            | R6, Urban Residential                                                        |
| SITE SIZE         | Total 8.99 Acres                                                             |
| SALE PRICE        | \$1,500,000                                                                  |