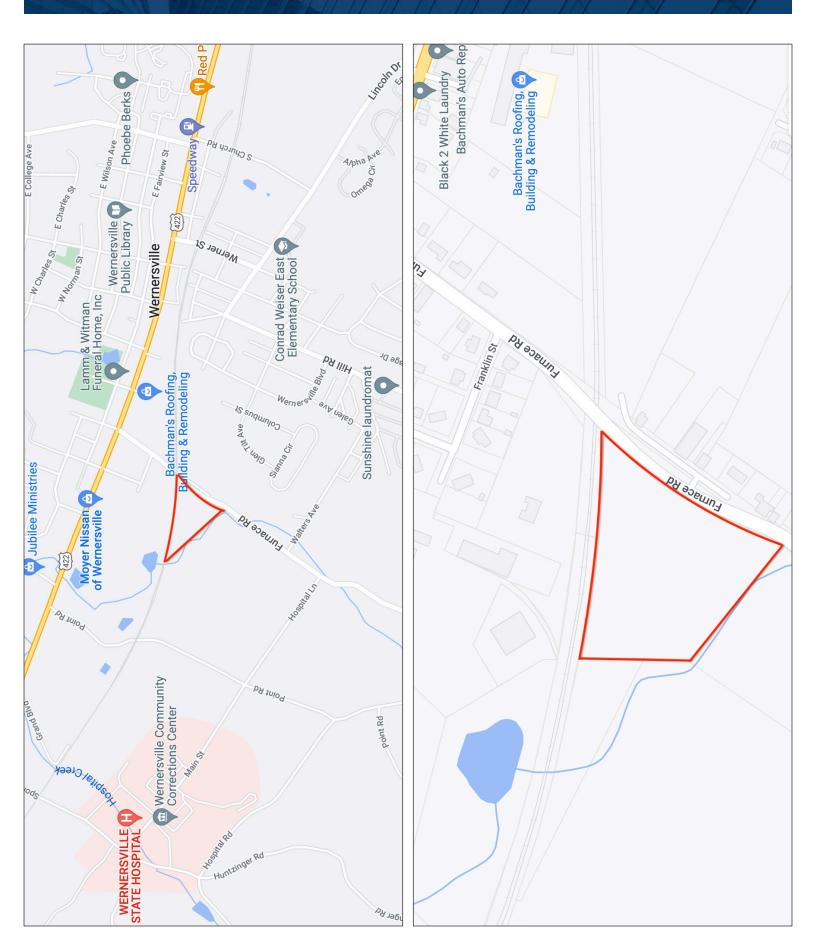

Heidelberg Township                                                    |
|-------------------|------------------------------------------------------------------------------|
| CITY, COUNTY, ZIP | Wernersville, Berks, 19565                                                   |
| WATER/SEWER       | Public Water, Public Sewer                                                   |
| TAX PARCELS       | 6.86 acres Tax ID 51-4366-09-26-1827<br>2.13 acres Tax ID 51-4366-09-17-4184 |
| ZONING            | R6, Urban Residential                                                        |
| SITE SIZE         | Total 8.99 Acres                                                             |
| SALE PRICE        | \$1,500,000                                                                  |



## **SITE MAP**