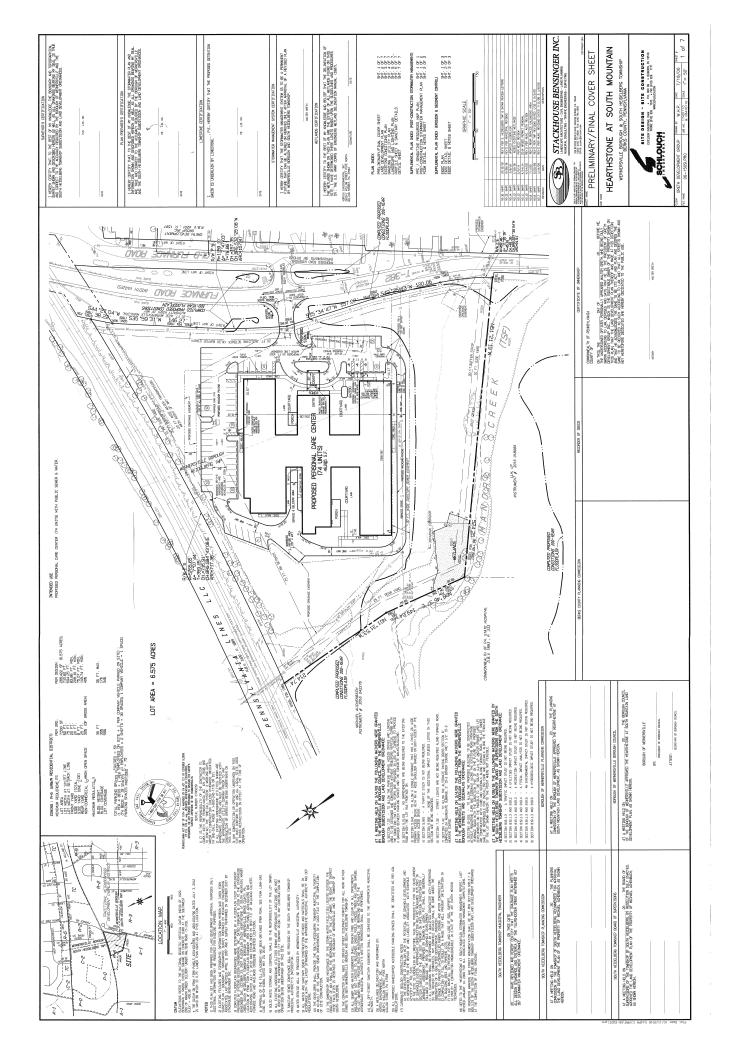

## THE OFFERING

Fully approved assisted care facility site to be built.

Excellent Location

✓ Full Entitlements for the Site

Demographic Study Available

| MUNICIPALITY      | South Heidelberg Township                                                    |
|-------------------|------------------------------------------------------------------------------|
| CITY, COUNTY, ZIP | Wernersville, Berks, 19565                                                   |
| WATER/SEWER       | Public Water, Public Sewer                                                   |
| TAX PARCELS       | 6.86 acres Tax ID 51-4366-09-26-1827<br>2.13 acres Tax ID 51-4366-09-17-4184 |
| ZONING            | R6, Urban Residential                                                        |
| SITE SIZE         | Total 8.99 Acres                                                             |
| SALE PRICE        | \$1,500,000                                                                  |