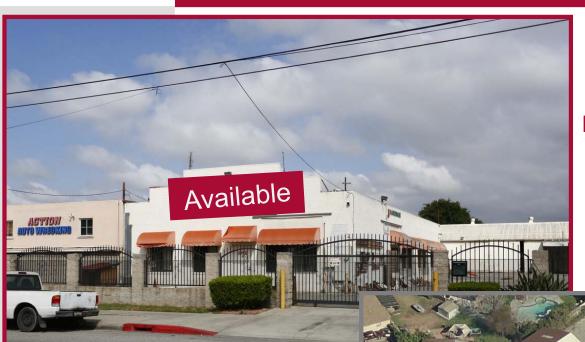

## For Sale or Lease

2253 & 2307 Durfee Ave El Monte, CA 91732 Mix Use - Retail/ Industrial uses allowed

Available: Building: 12,361 SF

Lot: 1.35 Acres

## Features:

- 3 Industrial/Warehouse
- Property is located on high Traffic location surrounded by Industrial, Retail and Residential Area
- Fenced Lot
- Ample Parking
- Perfect for contractors yard, plumbing supply, auto parking lot, apartments, townhome, furniture store, supermarket, health and fitness center, school, daycare, art and dance studio, printing and publishing, appliance store, restaurant, bank and financial services, laundromat, and storage