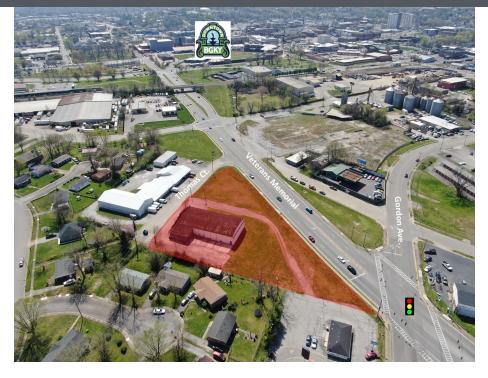

#### **PROPERTY DESCRIPTION**

Discover an exceptional opportunity in the heart of Bowling Green, KY with this prime industrial/flex property with the ability to transition to commercial. Current zoning consists of light industrial and general business. The existing 8,200 SF building constructed in 1960, provides an opportunity to either renovate or demolish. Located on the corner of Veterans Memorial and Thomas Ct. with over 17,595 vehicles a day traffic count and 500' of frontage on Veterans Memorial. Located in the Opportunity Zone- Provides an investor with additional tax incentives as part of a redevelopment. Grocery, Fuel and Hardware restrictions shall apply

#### **PROPERTY HIGHLIGHTS**

- General Business and Industrial Zoning
- Over 17,000 vehicles a day traffic count
- Opportunity Zone Redevelopment
- Existing 8,200 SF Building