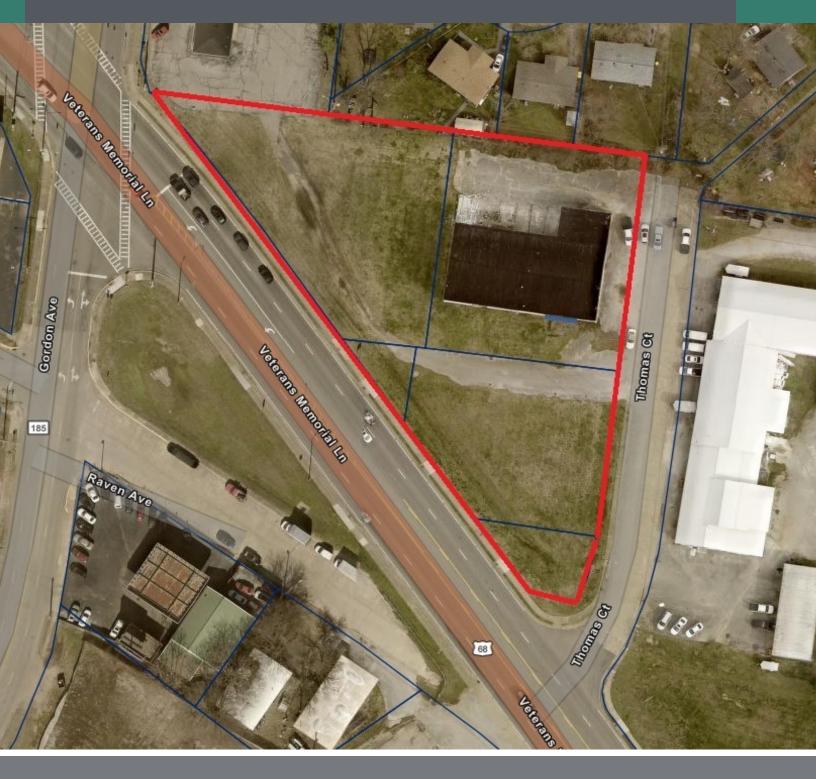

#### **PROPERTY DESCRIPTION**

Discover an exceptional opportunity in the heart of Bowling Green, KY with this prime industrial/flex property with the ability to transition to commercial. Current zoning consists of light industrial and general business. The existing 8,200 SF building constructed in 1960, provides an opportunity to either renovate or demolish. Located on the corner of Veterans Memorial and Thomas Ct. with over 17,595 vehicles a day traffic count and 500' of frontage on Veterans Memorial. Located in the Opportunity Zone- Provides an investor with additional tax incentives as part of a redevelopment. Grocery, Fuel and Hardware restrictions shall apply

#### **PROPERTY HIGHLIGHTS**

- General Business and Industrial Zoning
- Over 17,000 vehicles a day traffic count
- Opportunity Zone Redevelopment
- Existing 8,200 SF Building