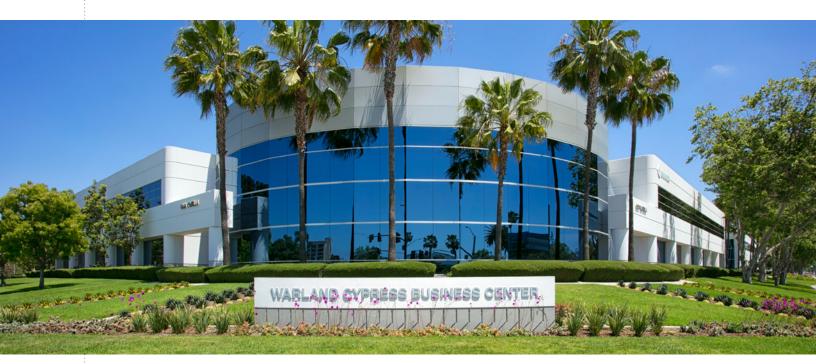

# WARLAND

**CYPRESS BUSINESS CENTER** 

### 6021 KATELLA AVE SUITE 250 CYPRESS, CA

### FOR LEASE :: ±9,062 SF SECOND FLOOR OFFICE SPACE

#### **FEATURES:**

| •          | High Image 2-Story Building                                 |
|------------|-------------------------------------------------------------|
| •          | Dual Major Arterial Street Frontage                         |
| •          | 4.0:1 Parking                                               |
| •          | Efficient Layout                                            |
| •          | Tl's to Suit                                                |
| •          | Part of a Larger 63,235 SF Building                         |
| •          | Call to show                                                |
| AMENITIES: |                                                             |
| •          | 200-Acre Planned Development<br>People-oriented environment |
| •          | Long-term Ownership with commitment to building quality     |
| •          | Outstanding labor supply                                    |
| •          | Expansion Flexibility                                       |
| •          | Minutes to San Diego (405). Garden Grove (22) and           |