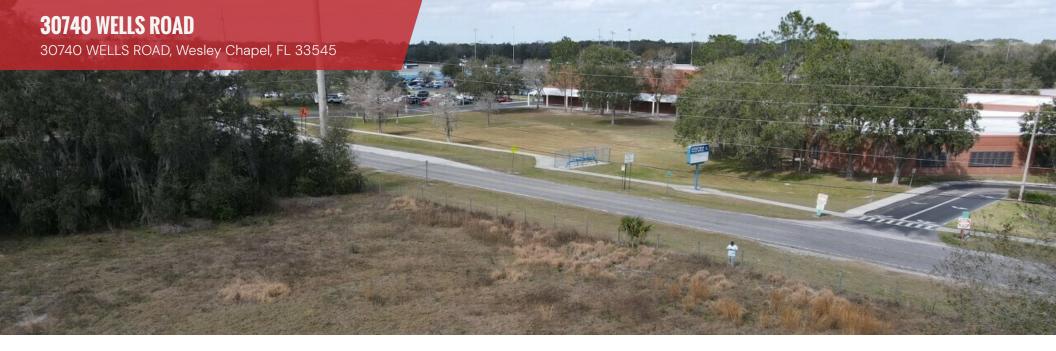

#### PROPERTY DESCRIPTION

NYE Commercial is pleased to offer a rare opportunity to lease a fully fenced one-acre parcel on Wells Road. As this property is designated for agricultural use, its strategic location, directly across from Wesley Chapel School Complex, home to A-rated schools, makes it an ideal location for a variety of uses.

In addition to being surrounded by both newly developed and established subdivisions, this property enjoys high visibility, with a daily traffic count of more than 2,100 vehicles. In addition, the site is easily accessible to major thoroughfares such as SR 54 and I-75, as well as to a multitude of shopping, dining, and entertainment options.