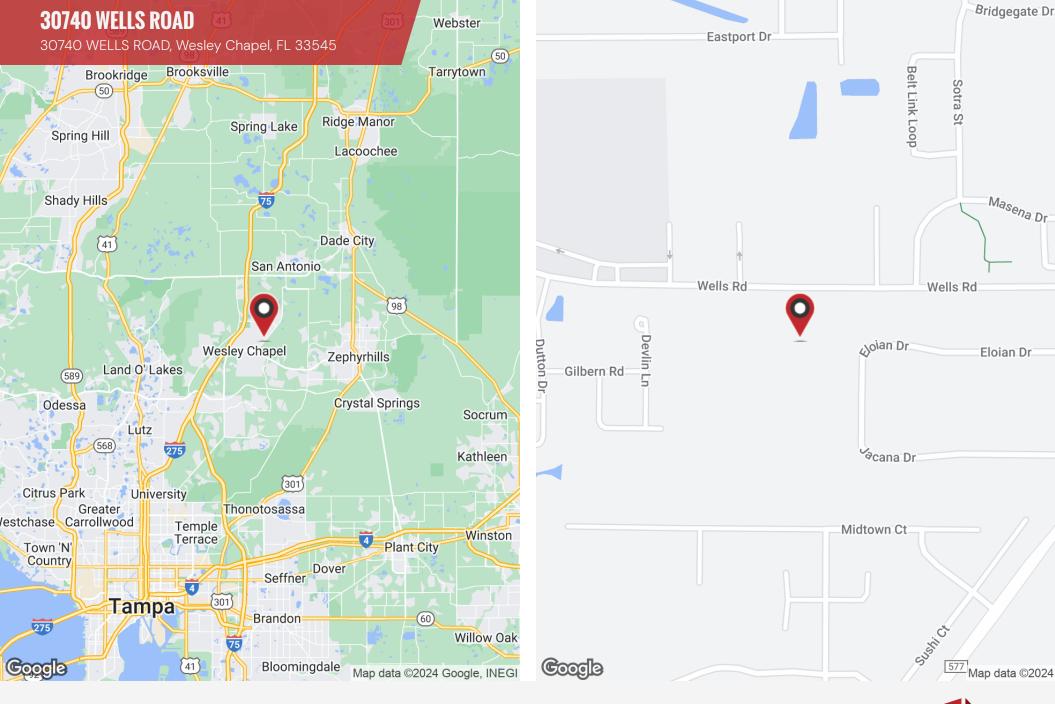

#### PROPERTY DESCRIPTION

NYE Commercial is pleased to offer a rare opportunity to lease a fully fenced one-acre parcel on Wells Road. As this property is designated for agricultural use, its strategic location, directly across from Wesley Chapel School Complex, home to A-rated schools, makes it an ideal location for a variety of uses.

In addition to being surrounded by both newly developed and established subdivisions, this property enjoys high visibility, with a daily traffic count of more than 2,100 vehicles. In addition, the site is easily accessible to major thoroughfares such as SR 54 and I-75, as well as to a multitude of shopping, dining, and entertainment options.