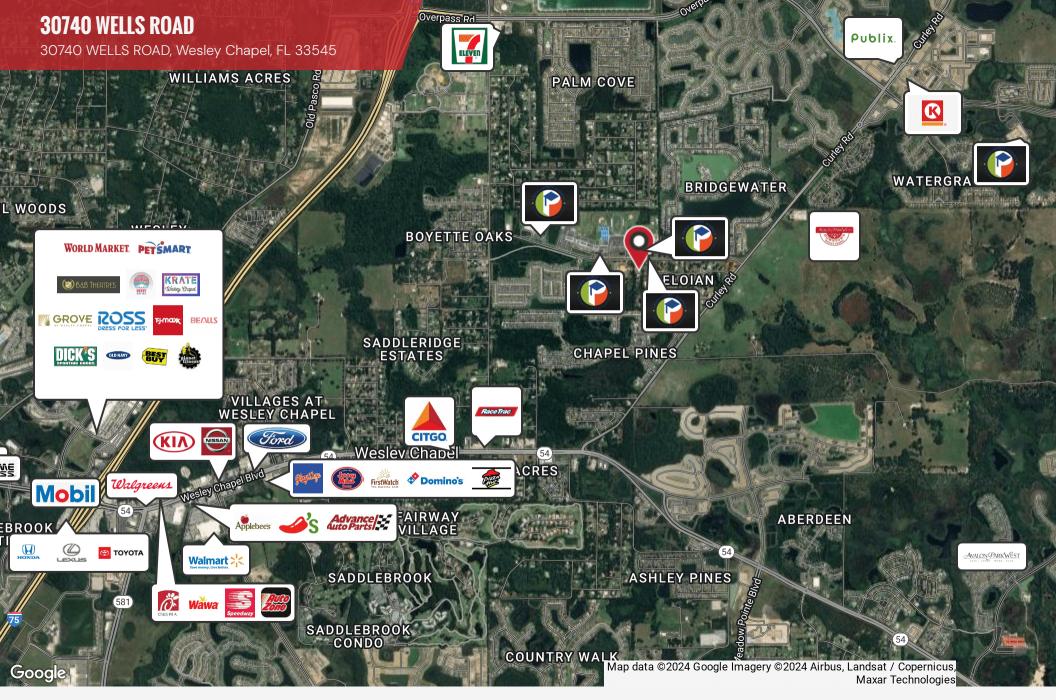

In addition to being surrounded by both newly developed and established subdivisions, this property enjoys high visibility, with a daily traffic count of more than 2,100 vehicles. In addition, the site is easily accessible to major thoroughfares such as SR 54 and I-75, as well as to a multitude of shopping, dining, and entertainment options.