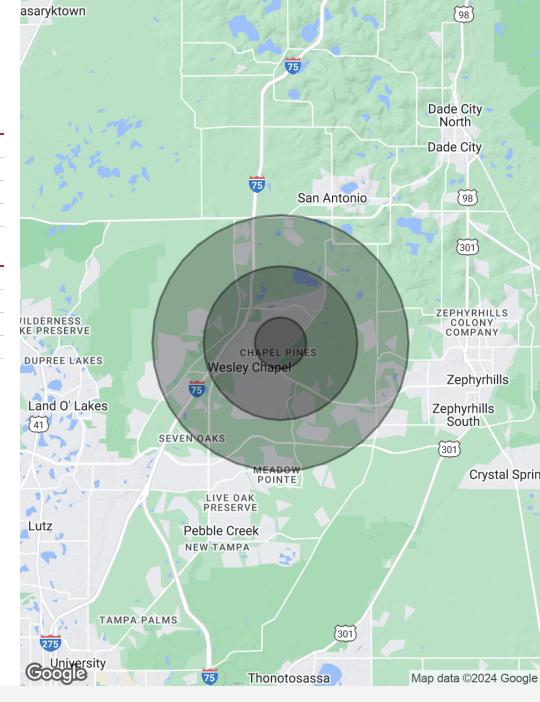

# **30740 WELLS ROAD**

30740 WELLS ROAD, Wesley Chapel, FL 33545

| POPULATION           | 1 MILE    | 3 MILES   | 5 MILES   |
|----------------------|-----------|-----------|-----------|
| Total Population     | 7,150     | 33,476    | 80,474    |
| Average Age          | 37        | 37        | 40        |
| Average Age (Male)   | 36        | 36        | 39        |
| Average Age (Female) | 38        | 38        | 41        |
| HOUSEHOLDS & INCOME  | 1 MILE    | 3 MILES   | 5 MILES   |
| Total Households     | 2,388     | 11,002    | 28,348    |
| # of Persons per HH  | 3         | 3         | 2.8       |
| Average HH Income    | \$129,008 | \$134,704 | \$133,089 |
| Average House Value  | \$356,963 | \$406,549 | \$417,553 |

Demographics data derived from AlphaMap