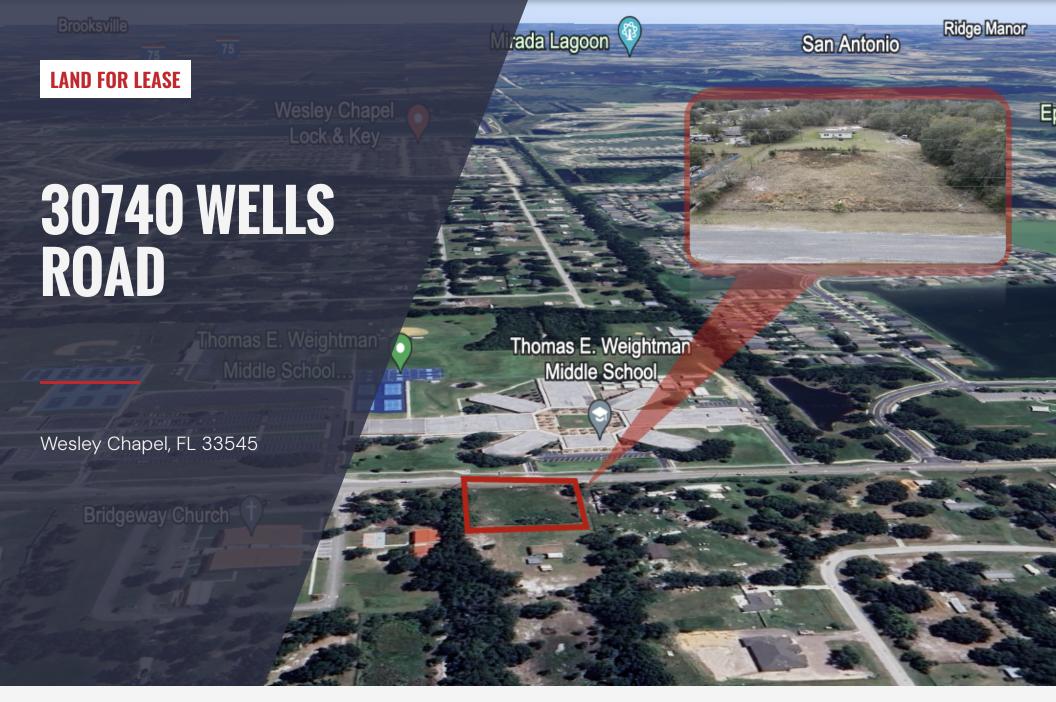

#### PROPERTY DESCRIPTION

NYE Commercial is pleased to offer a rare opportunity to lease a fully fenced one-acre parcel on Wells Road. As this property is designated for agricultural use, its strategic location, directly across from Wesley Chapel School Complex, home to A-rated schools, makes it an ideal location for a variety of uses.

In addition to being surrounded by both newly developed and established subdivisions, this property enjoys high visibility, with a daily traffic count of more than 2,100 vehicles. In addition, the site is easily accessible to major thoroughfares such as SR 54 and I-75, as well as to a multitude of shopping, dining, and entertainment options.