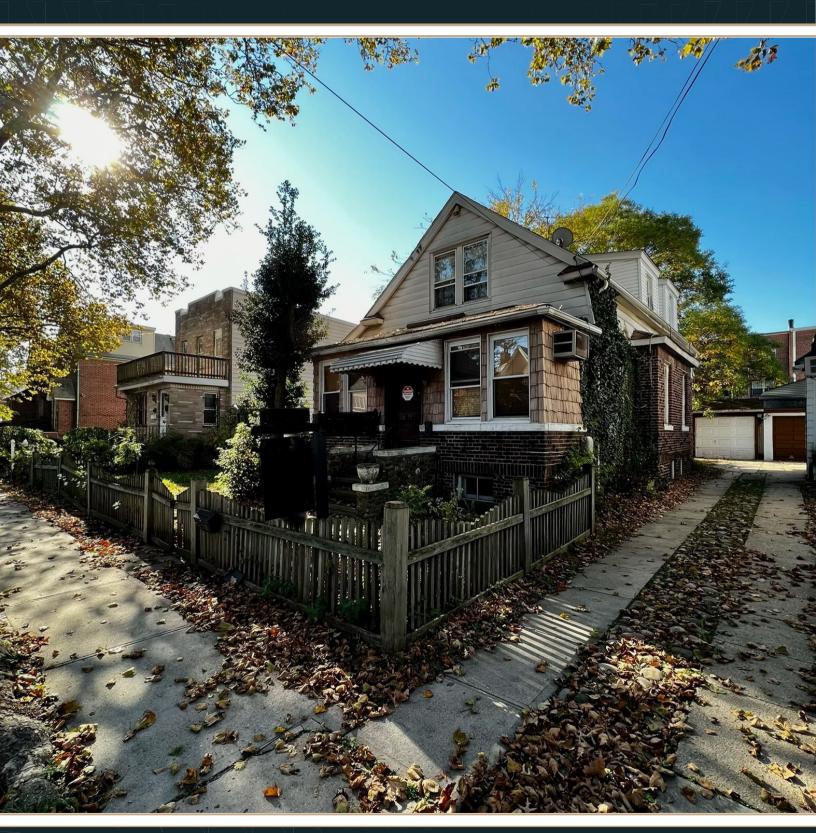

**DEVELOPMENT SITE FOR SALE** 

# 58-16 83RD PL MIDDLE VILLAGE NY 11379

## **DEVELOPMENT SITE FOR SALE**

58-16 83RD PL, MIDDLE VILLAGE, NY 11379

- 4,500 Buildable SF on a 6,000 SF lot
- R4 Zoning Great development opportunity
- Perfect for 2 two family homes to be built
- 1-2 minutes from Long Island Expressway
- 5 minutes from Queens Blvd
- 20 minutes into Manhattan or Brooklyn
- Busy shopping centers nearby
- Minutes from Subway Lines and Long Island Rail Road