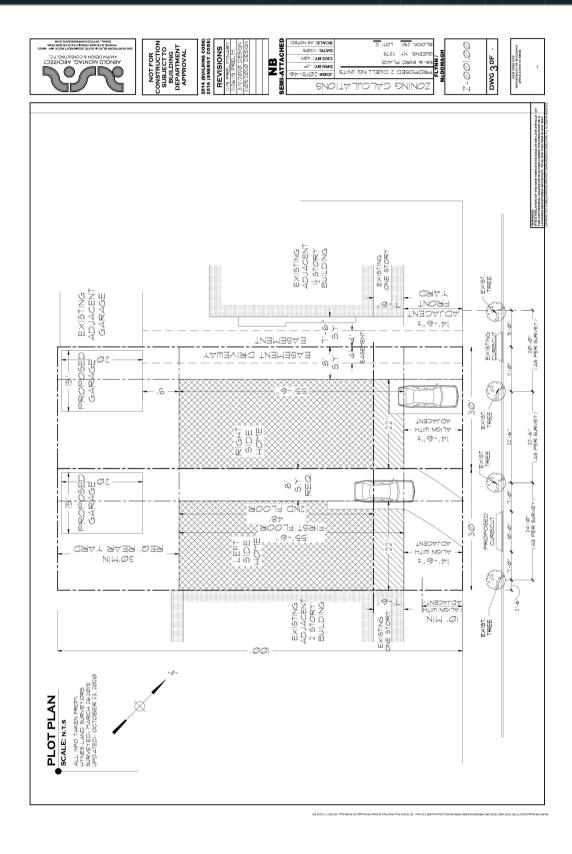

## **DEVELOPMENT SITE FOR SALE**

58-16 83RD PL, MIDDLE VILLAGE, NY 11379

- 4,500 Buildable SF on a 6,000 SF lot
- R4 Zoning Great development opportunity
- Perfect for 2 two family homes to be built
- 1-2 minutes from Long Island Expressway
- 5 minutes from Queens Blvd
- 20 minutes into Manhattan or Brooklyn
- Busy shopping centers nearby
- Minutes from Subway Lines and Long Island Rail Road

| Neighborhood        | Middle Village            |
|---------------------|---------------------------|
| County              | Queens                    |
| State               | NY                        |
| Block/Lot           | 2911/12                   |
| Buildable SF        | 4,500 SF                  |
| Lot                 | 6,000 SF (60 ft x 100 ft) |
| Zoning              | R4-1                      |
| FAR                 | 0.75                      |
| Tax Class           | 1                         |
| Annual Property Tax | \$8,557                   |