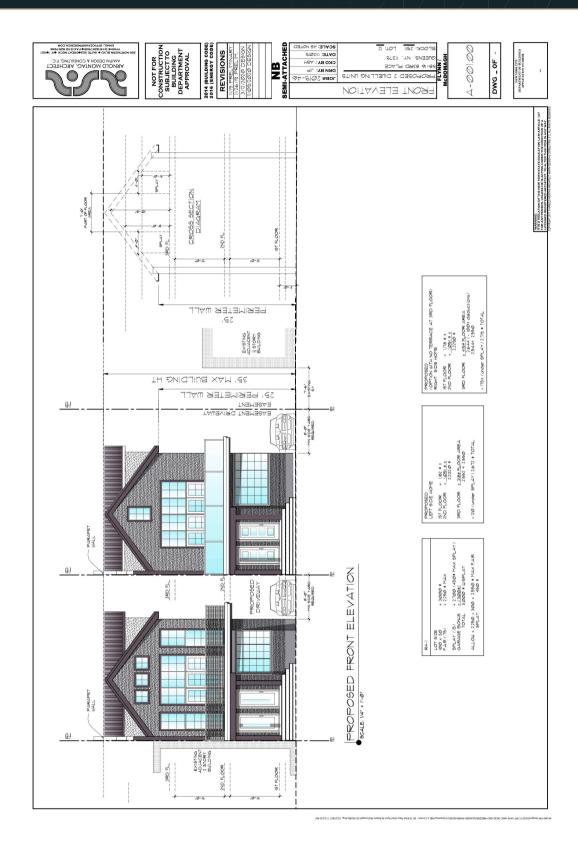

## **DEVELOPMENT SITE FOR SALE**

58-16 83RD PL, MIDDLE VILLAGE, NY 11379

- 4,500 Buildable SF on a 6,000 SF lot
- R4 Zoning Great development opportunity
- Perfect for 2 two family homes to be built
- 1-2 minutes from Long Island Expressway
- 5 minutes from Queens Blvd
- 20 minutes into Manhattan or Brooklyn
- Busy shopping centers nearby
- Minutes from Subway Lines and Long Island Rail Road

| Neighborhood        | Middle Village            |
|---------------------|---------------------------|
| County              | Queens                    |
| State               | NY                        |
| Block/Lot           | 2911/12                   |
| Buildable SF        | 4,500 SF                  |
| Lot                 | 6,000 SF (60 ft x 100 ft) |
| Zoning              | R4-1                      |
| FAR                 | 0.75                      |
| Tax Class           | 1                         |
| Annual Property Tax | \$8,557                   |

#### Low-Density Non-Contextual Residence District

| R4                        |               | Lot<br>Area<br>min. | Lot<br>Width<br>min. | Front<br>Yard<br>min. | Rear<br>Yard | Side Yards<br># Each Total |     |       | Lot<br>Coverage<br>max. | FAR<br>max. | Perimeter Wall/<br>Building Height | DU<br>Factor | Required Parking<br>Standard IRHU |        |
|---------------------------|---------------|---------------------|----------------------|-----------------------|--------------|----------------------------|-----|-------|-------------------------|-------------|------------------------------------|--------------|-----------------------------------|--------|
| Single- and<br>Two-Family | Detached      | 3,800 sf            |                      | 10 ft                 | 30 ft        | 2                          |     | 13 ft |                         |             |                                    |              | 50                                |        |
|                           | Semi-Detached |                     |                      |                       |              | 1                          | 8ft | 8ft   |                         |             |                                    |              |                                   | 50% of |
|                           | Attached      | 1,700 sf            | 18 ft                |                       |              | n/a                        |     | 45%   | 0.75                    | 25/35 ft    | 870                                | 1 per DU     | IRHU                              |        |
| Multi-Family              | All           |                     |                      |                       |              | 2                          | 8ft | 16 ft |                         |             |                                    |              |                                   |        |