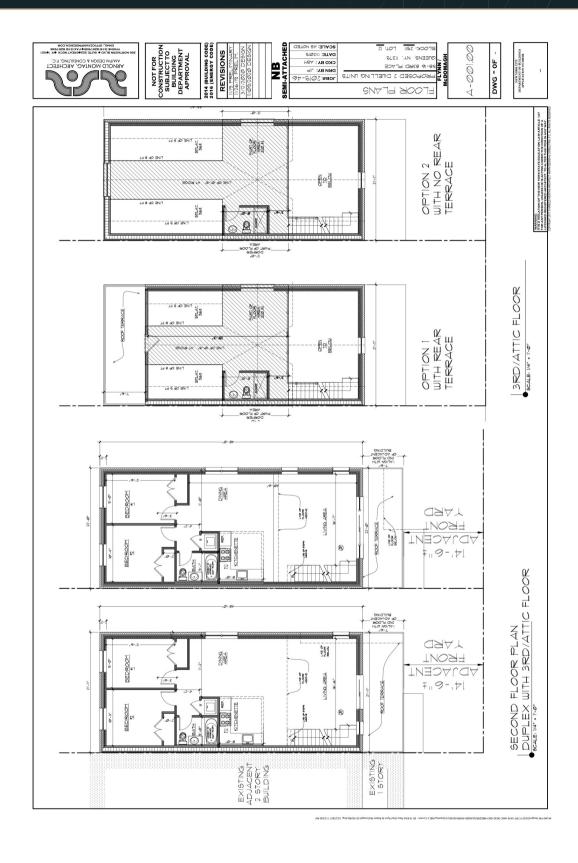

## **DEVELOPMENT SITE FOR SALE**

58-16 83RD PL, MIDDLE VILLAGE, NY 11379

- 4,500 Buildable SF on a 6,000 SF lot
- R4 Zoning Great development opportunity
- Perfect for 2 two family homes to be built
- 1-2 minutes from Long Island Expressway
- 5 minutes from Queens Blvd
- 20 minutes into Manhattan or Brooklyn
- Busy shopping centers nearby
- Minutes from Subway Lines and Long Island Rail Road

| Neighborhood        | Middle Village            |
|---------------------|---------------------------|
| County              | Queens                    |
| State               | NY                        |
| Block/Lot           | 2911/12                   |
| Buildable SF        | 4,500 SF                  |
| Lot                 | 6,000 SF (60 ft x 100 ft) |
| Zoning              | R4-1                      |
| FAR                 | 0.75                      |
| Tax Class           | 1                         |
| Annual Property Tax | \$8,557                   |

#### Low-Density Non-Contextual Residence District

| R4                        |               | Lot<br>Area<br>min. | Lot<br>Width<br>min. | Front<br>Yard<br>min. | Rear<br>Yard | Side Yards<br># Each Total |     |       | Lot<br>Coverage<br>max. | FAR<br>max. | Perimeter Wall/<br>Building Height | DU<br>Factor | Required Parking<br>Standard IRHU |        |
|---------------------------|---------------|---------------------|----------------------|-----------------------|--------------|----------------------------|-----|-------|-------------------------|-------------|------------------------------------|--------------|-----------------------------------|--------|
| Single- and<br>Two-Family | Detached      | 3,800 sf            |                      | 10 ft                 | 30 ft        | 2                          |     | 13 ft |                         |             |                                    |              | 50                                |        |
|                           | Semi-Detached |                     |                      |                       |              | 1                          | 8ft | 8ft   |                         |             |                                    |              |                                   | 50% of |
|                           | Attached      | 1,700 sf            | 18 ft                |                       |              | n/a                        |     | 45%   | 0.75                    | 25/35 ft    | 870                                | 1 per DU     | IRHU                              |        |
| Multi-Family              | All           |                     |                      |                       |              | 2                          | 8ft | 16 ft |                         |             |                                    |              |                                   |        |