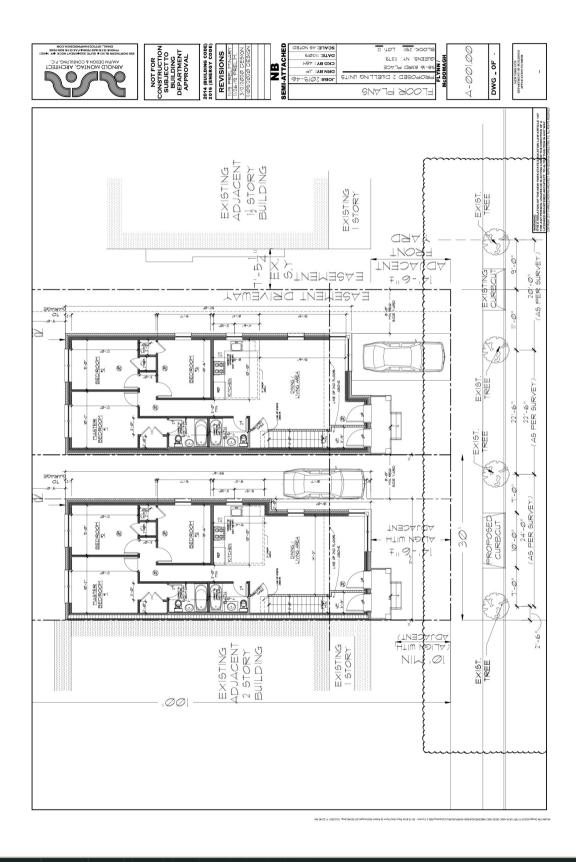

## **DEVELOPMENT SITE FOR SALE**

58-16 83RD PL, MIDDLE VILLAGE, NY 11379

- 4,500 Buildable SF on a 6,000 SF lot
- R4 Zoning Great development opportunity
- Perfect for 2 two family homes to be built
- 1-2 minutes from Long Island Expressway
- 5 minutes from Queens Blvd
- 20 minutes into Manhattan or Brooklyn
- Busy shopping centers nearby
- Minutes from Subway Lines and Long Island Rail Road

| Neighborhood        | Middle Village            |
|---------------------|---------------------------|
| County              | Queens                    |
| State               | NY                        |
| Block/Lot           | 2911/12                   |
| Buildable SF        | 4,500 SF                  |
| Lot                 | 6,000 SF (60 ft x 100 ft) |
| Zoning              | R4-1                      |
| FAR                 | 0.75                      |
| Tax Class           | 1                         |
| Annual Property Tax | \$8,557                   |