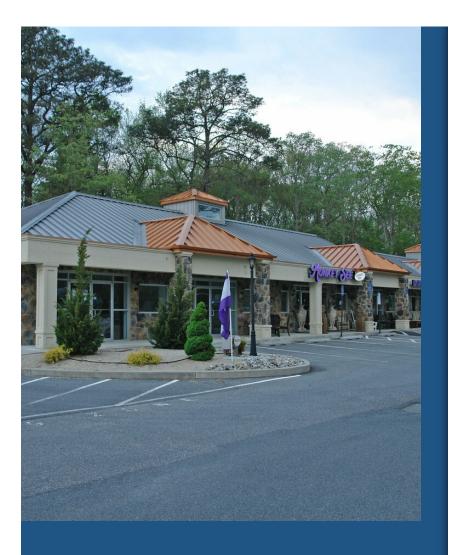

# **Ocean Creek Plaza**

\$18.00 - \$19.00 /SF/YR

Ocean Creek Plaza is a high traffic strip center located in the heart of West Ocean City with great visibility right on Rt. 50. Its convenient location within only miles from residences, such as Glen Riddle, makes it appealing for year-round business operation. Other surrounding businesses include Walmart, Grand Prix Amusements, Wawa, Tanger Outlets, and more. Whether it be office or retail space you are looking for, Ocean Creek will be an excellent fit for you....

## 12216 Ocean Gtwy, Ocean City, MD 21842

Ocean Creek Plaza is a high traffic strip center located in the heart of West Ocean City with great visibility right on Rt. 50. Its convenient location within only miles from residences, such as Glen Riddle, makes it appealing for year-round business operation. Other surrounding businesses include Walmart, Grand Prix Amusements, Wawa, Tanger Outlets, and more. Whether it be office or retail space you are looking for, Ocean Creek will be an excellent fit for you.