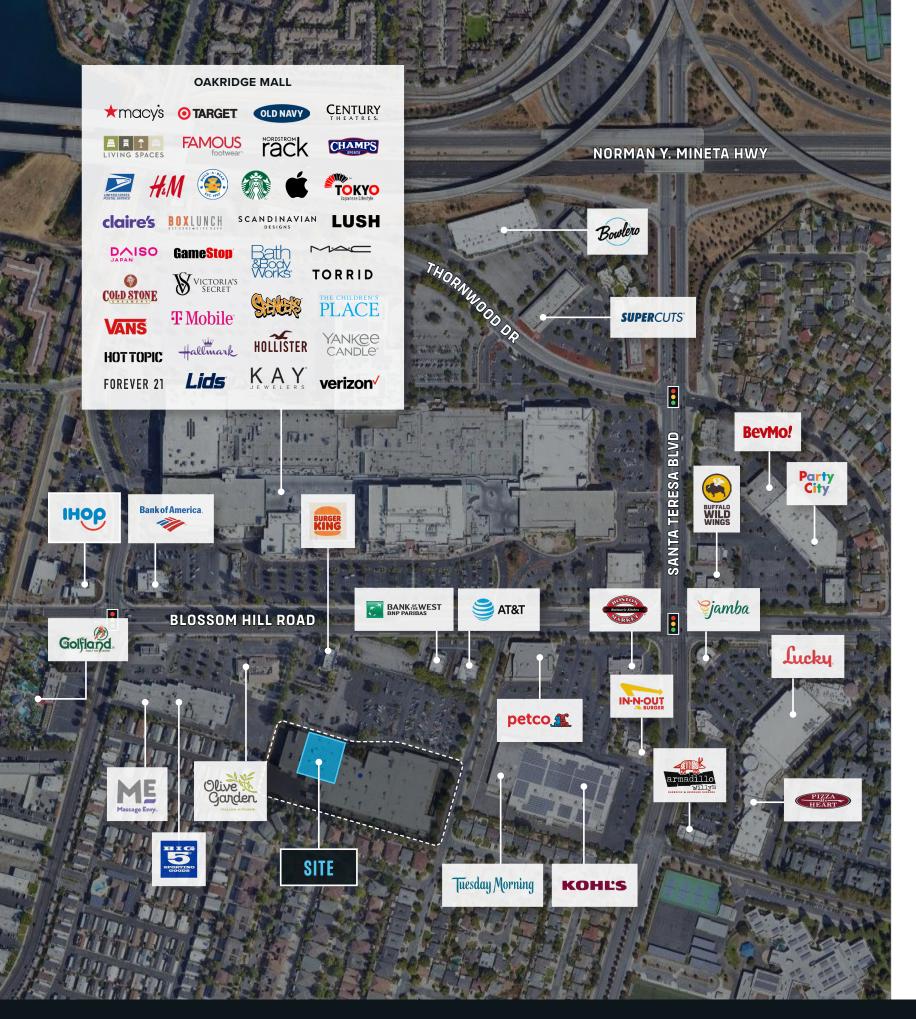

### PROPERTY HIGHLIGHTS

Rare box opportunity in one of the best retail nodes in the Bay Area

Directly across from Westfield Oakridge Mall

Ample parking

Affluent demographics and strong density

High barrier to entry market

OAKRIDGE MALL

932 BLOSSOM HILL ROAD