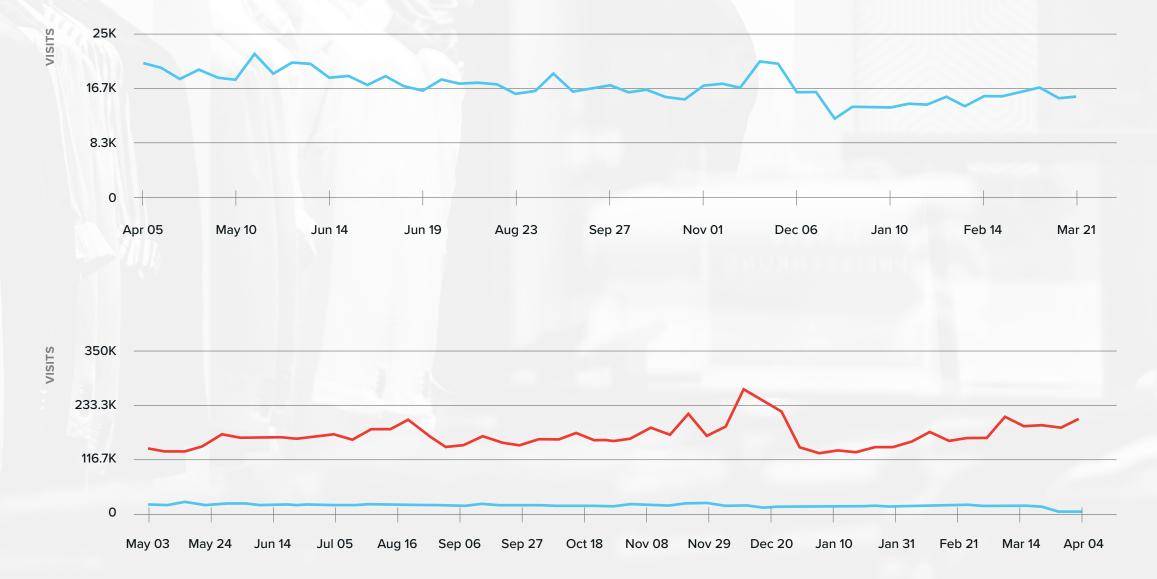

# VISITS TREND COMPARISON

**VISITS TREND - VISITS / WEEKLY** 

932 BLOSSOM HILL ROAD —— OAKRIDGE MALL ——

| FCT # OF CUSTOMED      |       |  |  |  |
|------------------------|-------|--|--|--|
| EST # OF CUSTOMER      | 5     |  |  |  |
| 269.1K                 |       |  |  |  |
|                        |       |  |  |  |
| EST # OF VISITS        |       |  |  |  |
| 866.8K                 |       |  |  |  |
| A Same                 |       |  |  |  |
| AVG. VISITS / CUSTOMER |       |  |  |  |
| 3.23                   |       |  |  |  |
|                        |       |  |  |  |
|                        |       |  |  |  |
|                        |       |  |  |  |
| 557 # 05 0USTOM5D      |       |  |  |  |
| EST # OF CUSTOMER      | 5     |  |  |  |
| <b>257.9</b> K         | 1.6M  |  |  |  |
|                        |       |  |  |  |
| EST # OF VISITS        |       |  |  |  |
| 808.1K                 | 8.9M  |  |  |  |
|                        | 0.0.1 |  |  |  |
| AVG. VISITS / CUSTOMER |       |  |  |  |
| 3.15                   | 5.74  |  |  |  |
| 0.10                   | 0.74  |  |  |  |

OAKRIDGE MALL

932 BLOSSOM HILL ROAD