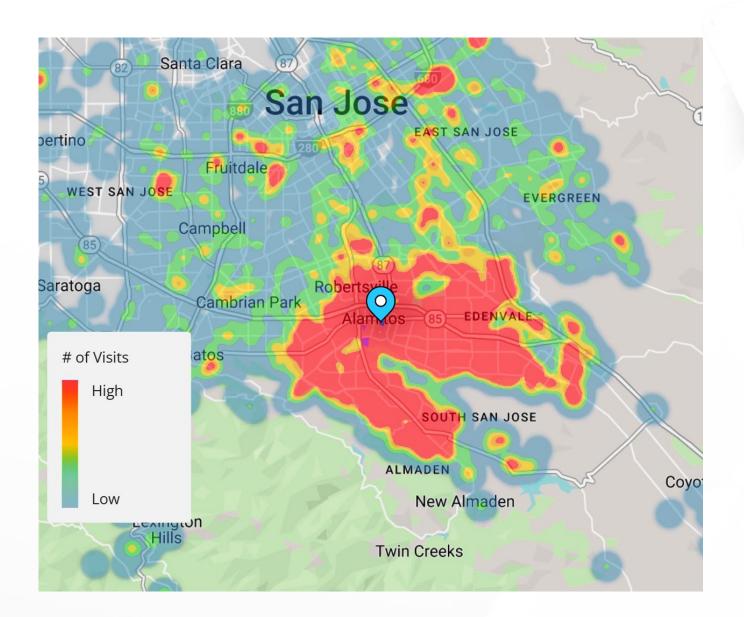

#### TRUE TRADE MAP

932 Blossom Hill Rd, San Jose, CA, United States. Based on visitor Home Location, by Visits. April 1st 2021 to March 31st 2022.