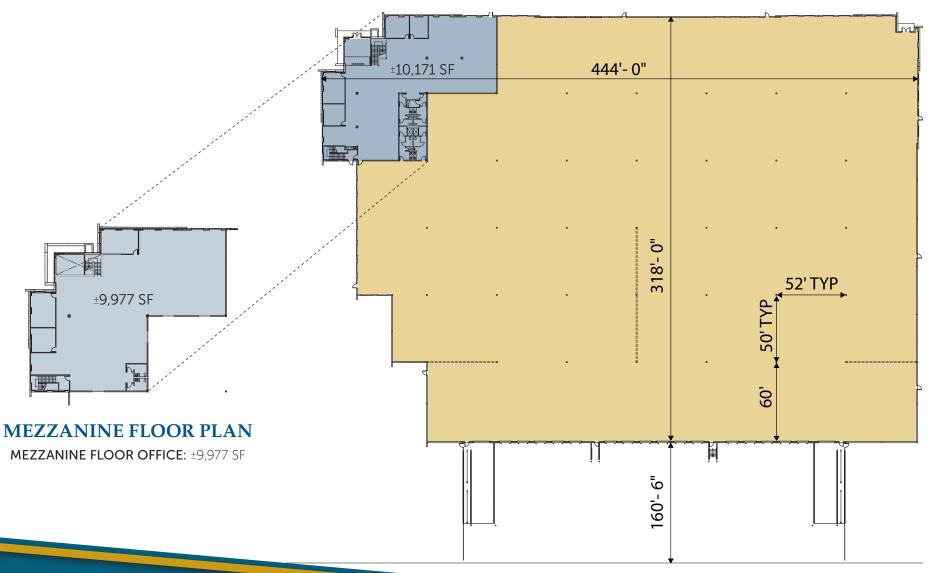

# **±140,562 SQ. FT.** INDUSTRIAL BUILDING FOR LEASE



### **SITE FEATURES:**

- State-of-the-Art Construction
- <u>+</u>20,148 SF 2-Story Office
- Large Secured Yard
- ESFR Sprinklers
- 32' Clear (at first column)
- 4,000 Amp Pull Section
- 16 Dock High Doors
- 2 Ground Level Ramps
- 220 Car Parking Spaces
- <u>+</u>7.03 Acre Site
- Low Operating Expenses







#### **FIRST FLOOR PLAN**

FIRST FLOOR OFFICE: ±10,171 SF



































## **AREA FEATURES:**

- High Image, Corner Location
- Adjacent to High-End Retail/Hotel
  Development
- Excellent Access to 405 Freeway
- Contiguous to Long Beach Airport
- Close Proximity to Port of Long Beach
- Ideal Central Location to Service L.A. and O.C.
- Part of 263 Acre Master Planned
  Development









#### FOR INFORMATION, PLEASE CONTACT

**JOHN SCHUMACHER** Lic. 00987225 +1 310 363 4960 john.schumacher@cbre.com brian.derevere@cbre.com

**BRIAN DEREVERE** Lic. 00885755 +1 714 371 9224

**RYAN PETERSON INICKI PEETZ** Lic. 01720809

Lic. 01336025

+1 310 433 0602



© 2024 CBRE, Inc. This information has been obtained from sources believed reliable. We have not verified it and make no guarantee, warranty or representation about it. Any projec