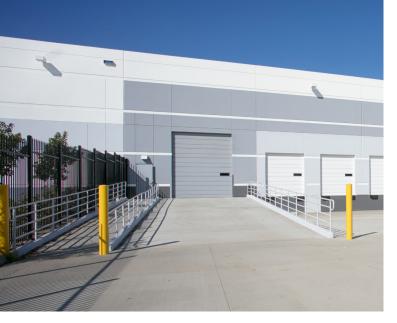

### **SITE FEATURES:**

- State-of-the-Art Construction
- <u>+</u>20,148 SF 2-Story Office
- Large Secured Yard
- ESFR Sprinklers
- 32' Clear (at first column)
- 4,000 Amp Pull Section
- 16 Dock High Doors
- 2 Ground Level Ramps
- 220 Car Parking Spaces
- <u>+</u>7.03 Acre Site
- Low Operating Expenses