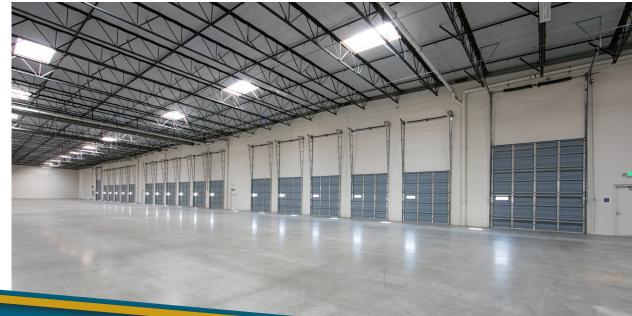

### **SITE FEATURES:**

- State-of-the-Art Construction
- <u>+</u>20,148 SF 2-Story Office
- Large Secured Yard
- ESFR Sprinklers
- 32' Clear (at first column)
- 4,000 Amp Pull Section
- 16 Dock High Doors
- 2 Ground Level Ramps
- 220 Car Parking Spaces
- <u>+</u>7.03 Acre Site
- Low Operating Expenses