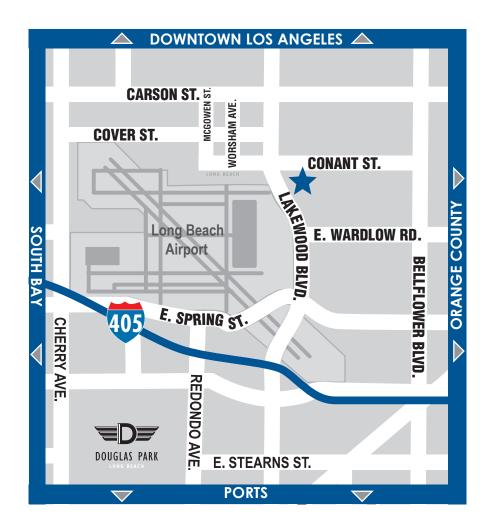

## **AREA FEATURES:**

- High Image, Corner Location
- Adjacent to High-End Retail/Hotel
  Development
- Excellent Access to 405 Freeway
- Contiguous to Long Beach Airport
- Close Proximity to Port of Long Beach
- Ideal Central Location to Service L.A. and O.C.
- Part of 263 Acre Master Planned
  Development