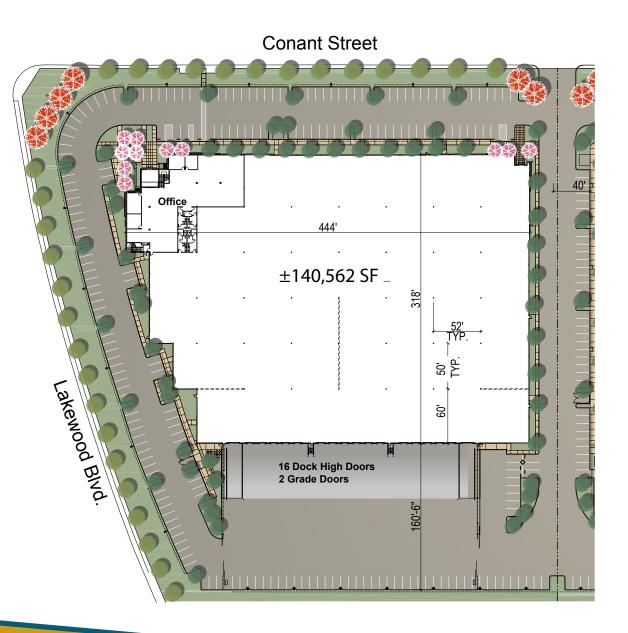

### **SITE FEATURES:**

- State-of-the-Art Construction
- <u>+</u>20,148 SF 2-Story Office
- Large Secured Yard
- ESFR Sprinklers
- 32' Clear (at first column)
- 4,000 Amp Pull Section
- 16 Dock High Doors
- 2 Ground Level Ramps
- 220 Car Parking Spaces
- <u>+</u>7.03 Acre Site
- Low Operating Expenses

#### **FIRST FLOOR PLAN**

FIRST FLOOR OFFICE: ±10,171 SF