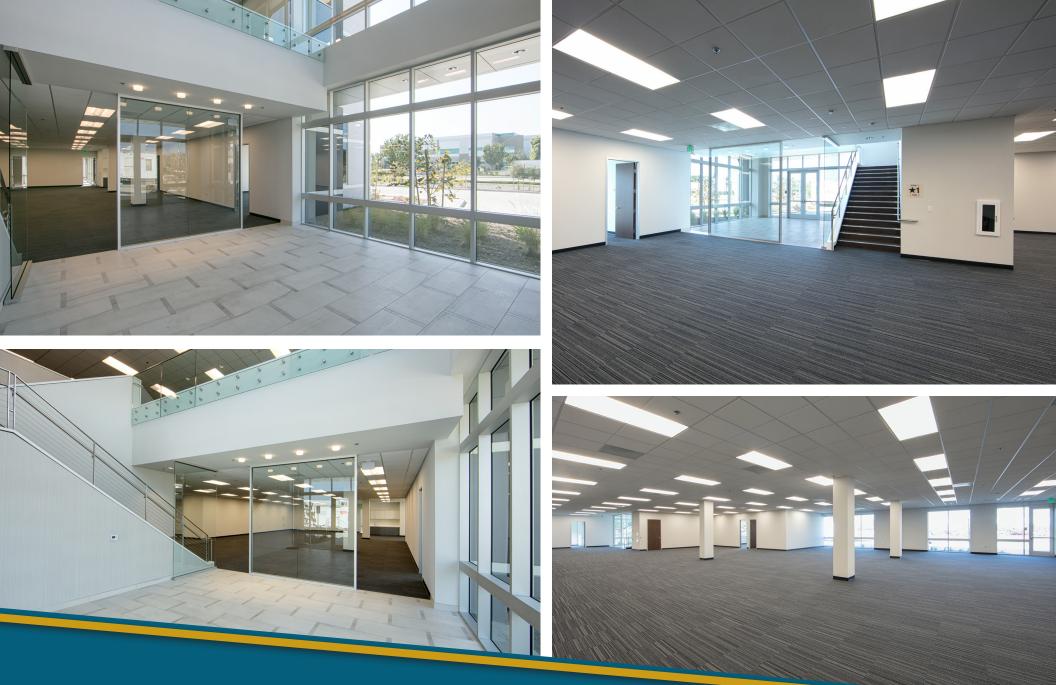

### **SITE FEATURES:**

- State-of-the-Art Construction
- <u>+</u>20,148 SF 2-Story Office
- Large Secured Yard
- ESFR Sprinklers
- 32' Clear (at first column)
- 4,000 Amp Pull Section
- 16 Dock High Doors
- 2 Ground Level Ramps
- 220 Car Parking Spaces
- <u>+</u>7.03 Acre Site
- Low Operating Expenses