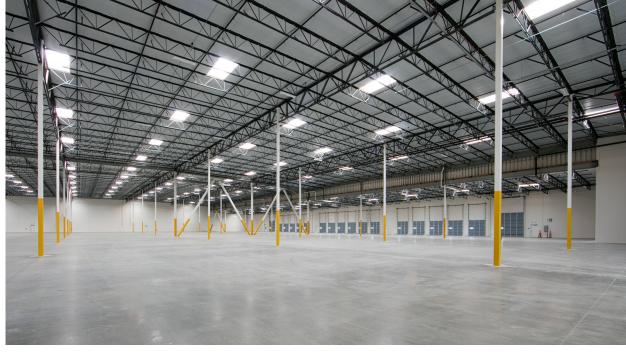

### **SITE FEATURES:**

- State-of-the-Art Construction
- <u>+</u>20,148 SF 2-Story Office
- Large Secured Yard
- ESFR Sprinklers
- 32' Clear (at first column)
- 4,000 Amp Pull Section
- 16 Dock High Doors
- 2 Ground Level Ramps
- 220 Car Parking Spaces
- <u>+</u>7.03 Acre Site
- Low Operating Expenses