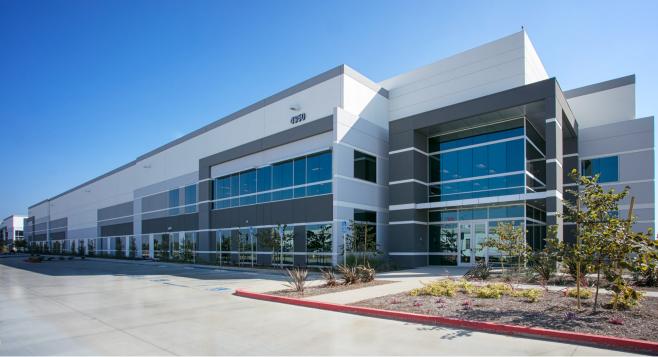

# **±140,562 SQ. FT.** INDUSTRIAL BUILDING FOR LEASE

### **SITE FEATURES:**

- State-of-the-Art Construction
- <u>+</u>20,148 SF 2-Story Office
- Large Secured Yard
- ESFR Sprinklers
- 32' Clear (at first column)
- 4,000 Amp Pull Section
- 16 Dock High Doors
- 2 Ground Level Ramps
- 220 Car Parking Spaces
- <u>+</u>7.03 Acre Site
- Low Operating Expenses