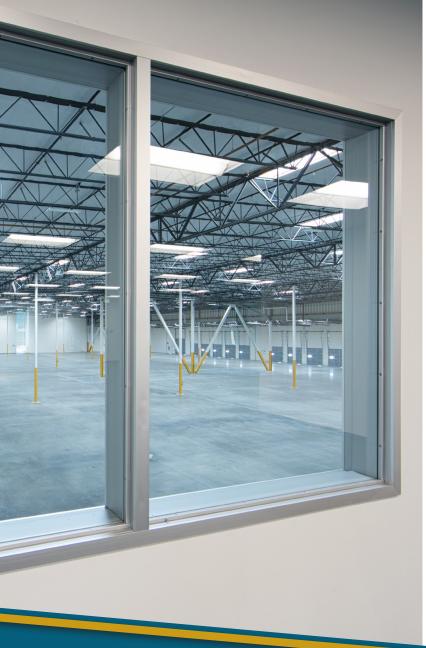

### **SITE FEATURES:**

- State-of-the-Art Construction
- <u>+</u>20,148 SF 2-Story Office
- Large Secured Yard
- ESFR Sprinklers
- 32' Clear (at first column)
- 4,000 Amp Pull Section
- 16 Dock High Doors
- 2 Ground Level Ramps
- 220 Car Parking Spaces
- <u>+</u>7.03 Acre Site
- Low Operating Expenses