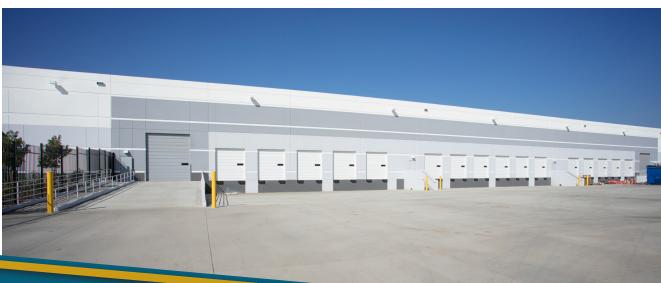

### **SITE FEATURES:**

- State-of-the-Art Construction
- <u>+</u>20,148 SF 2-Story Office
- Large Secured Yard
- ESFR Sprinklers
- 32' Clear (at first column)
- 4,000 Amp Pull Section
- 16 Dock High Doors
- 2 Ground Level Ramps
- 220 Car Parking Spaces
- <u>+</u>7.03 Acre Site
- Low Operating Expenses