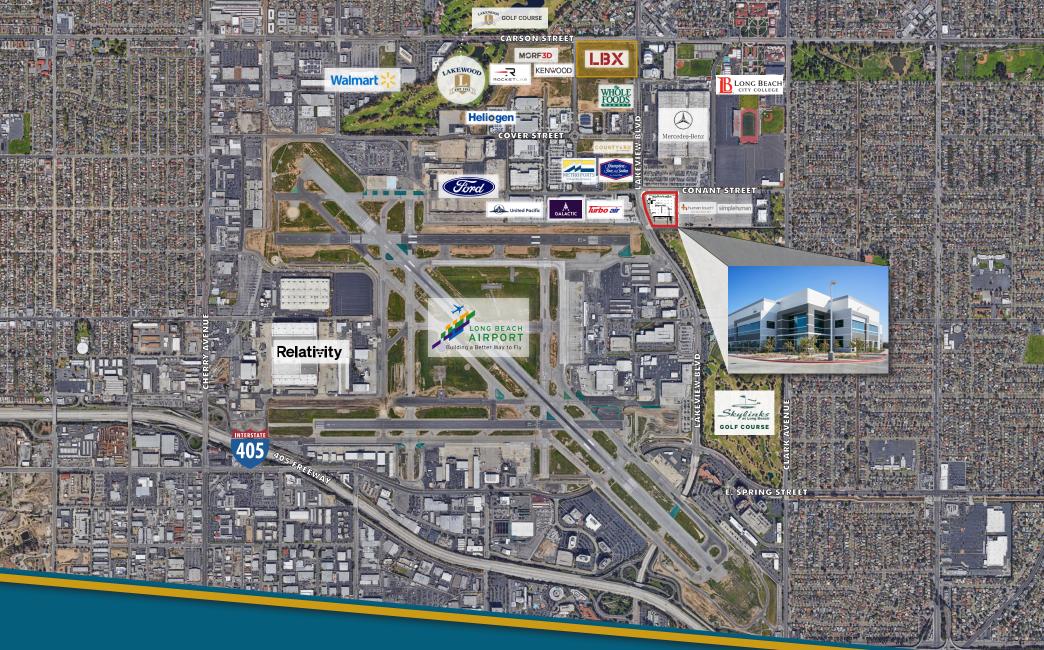

## **AREA FEATURES:**

- High Image, Corner Location
- Adjacent to High-End Retail/Hotel
  Development
- Excellent Access to 405 Freeway
- Contiguous to Long Beach Airport
- Close Proximity to Port of Long Beach
- Ideal Central Location to Service L.A. and O.C.
- Part of 263 Acre Master Planned
  Development