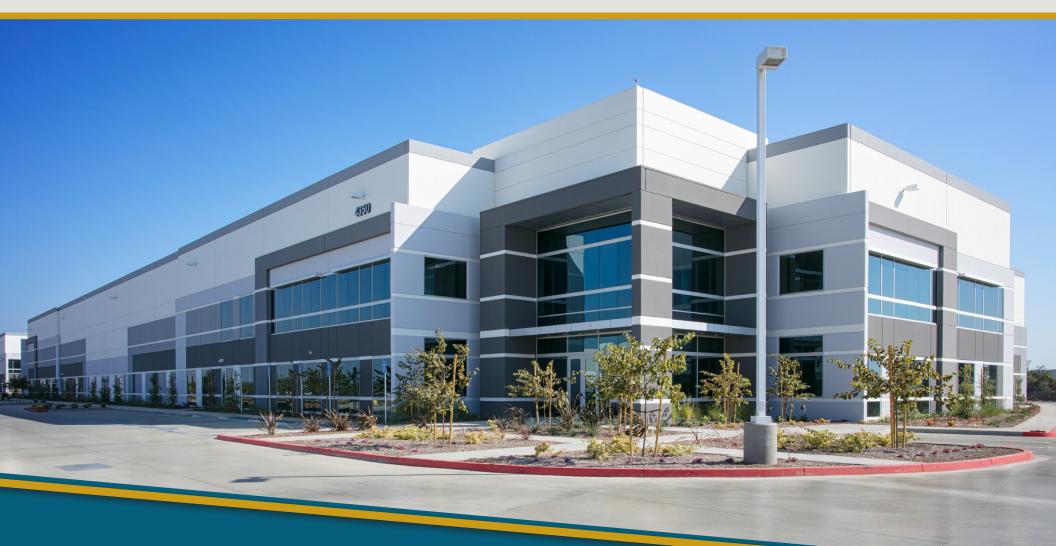

# **±140,562 SQ. FT.** INDUSTRIAL BUILDING FOR LEASE

### **SITE FEATURES:**

- State-of-the-Art Construction
- <u>+</u>20,148 SF 2-Story Office
- Large Secured Yard
- ESFR Sprinklers
- 32' Clear (at first column)
- 4,000 Amp Pull Section
- 16 Dock High Doors
- 2 Ground Level Ramps
- 220 Car Parking Spaces
- <u>+</u>7.03 Acre Site
- Low Operating Expenses