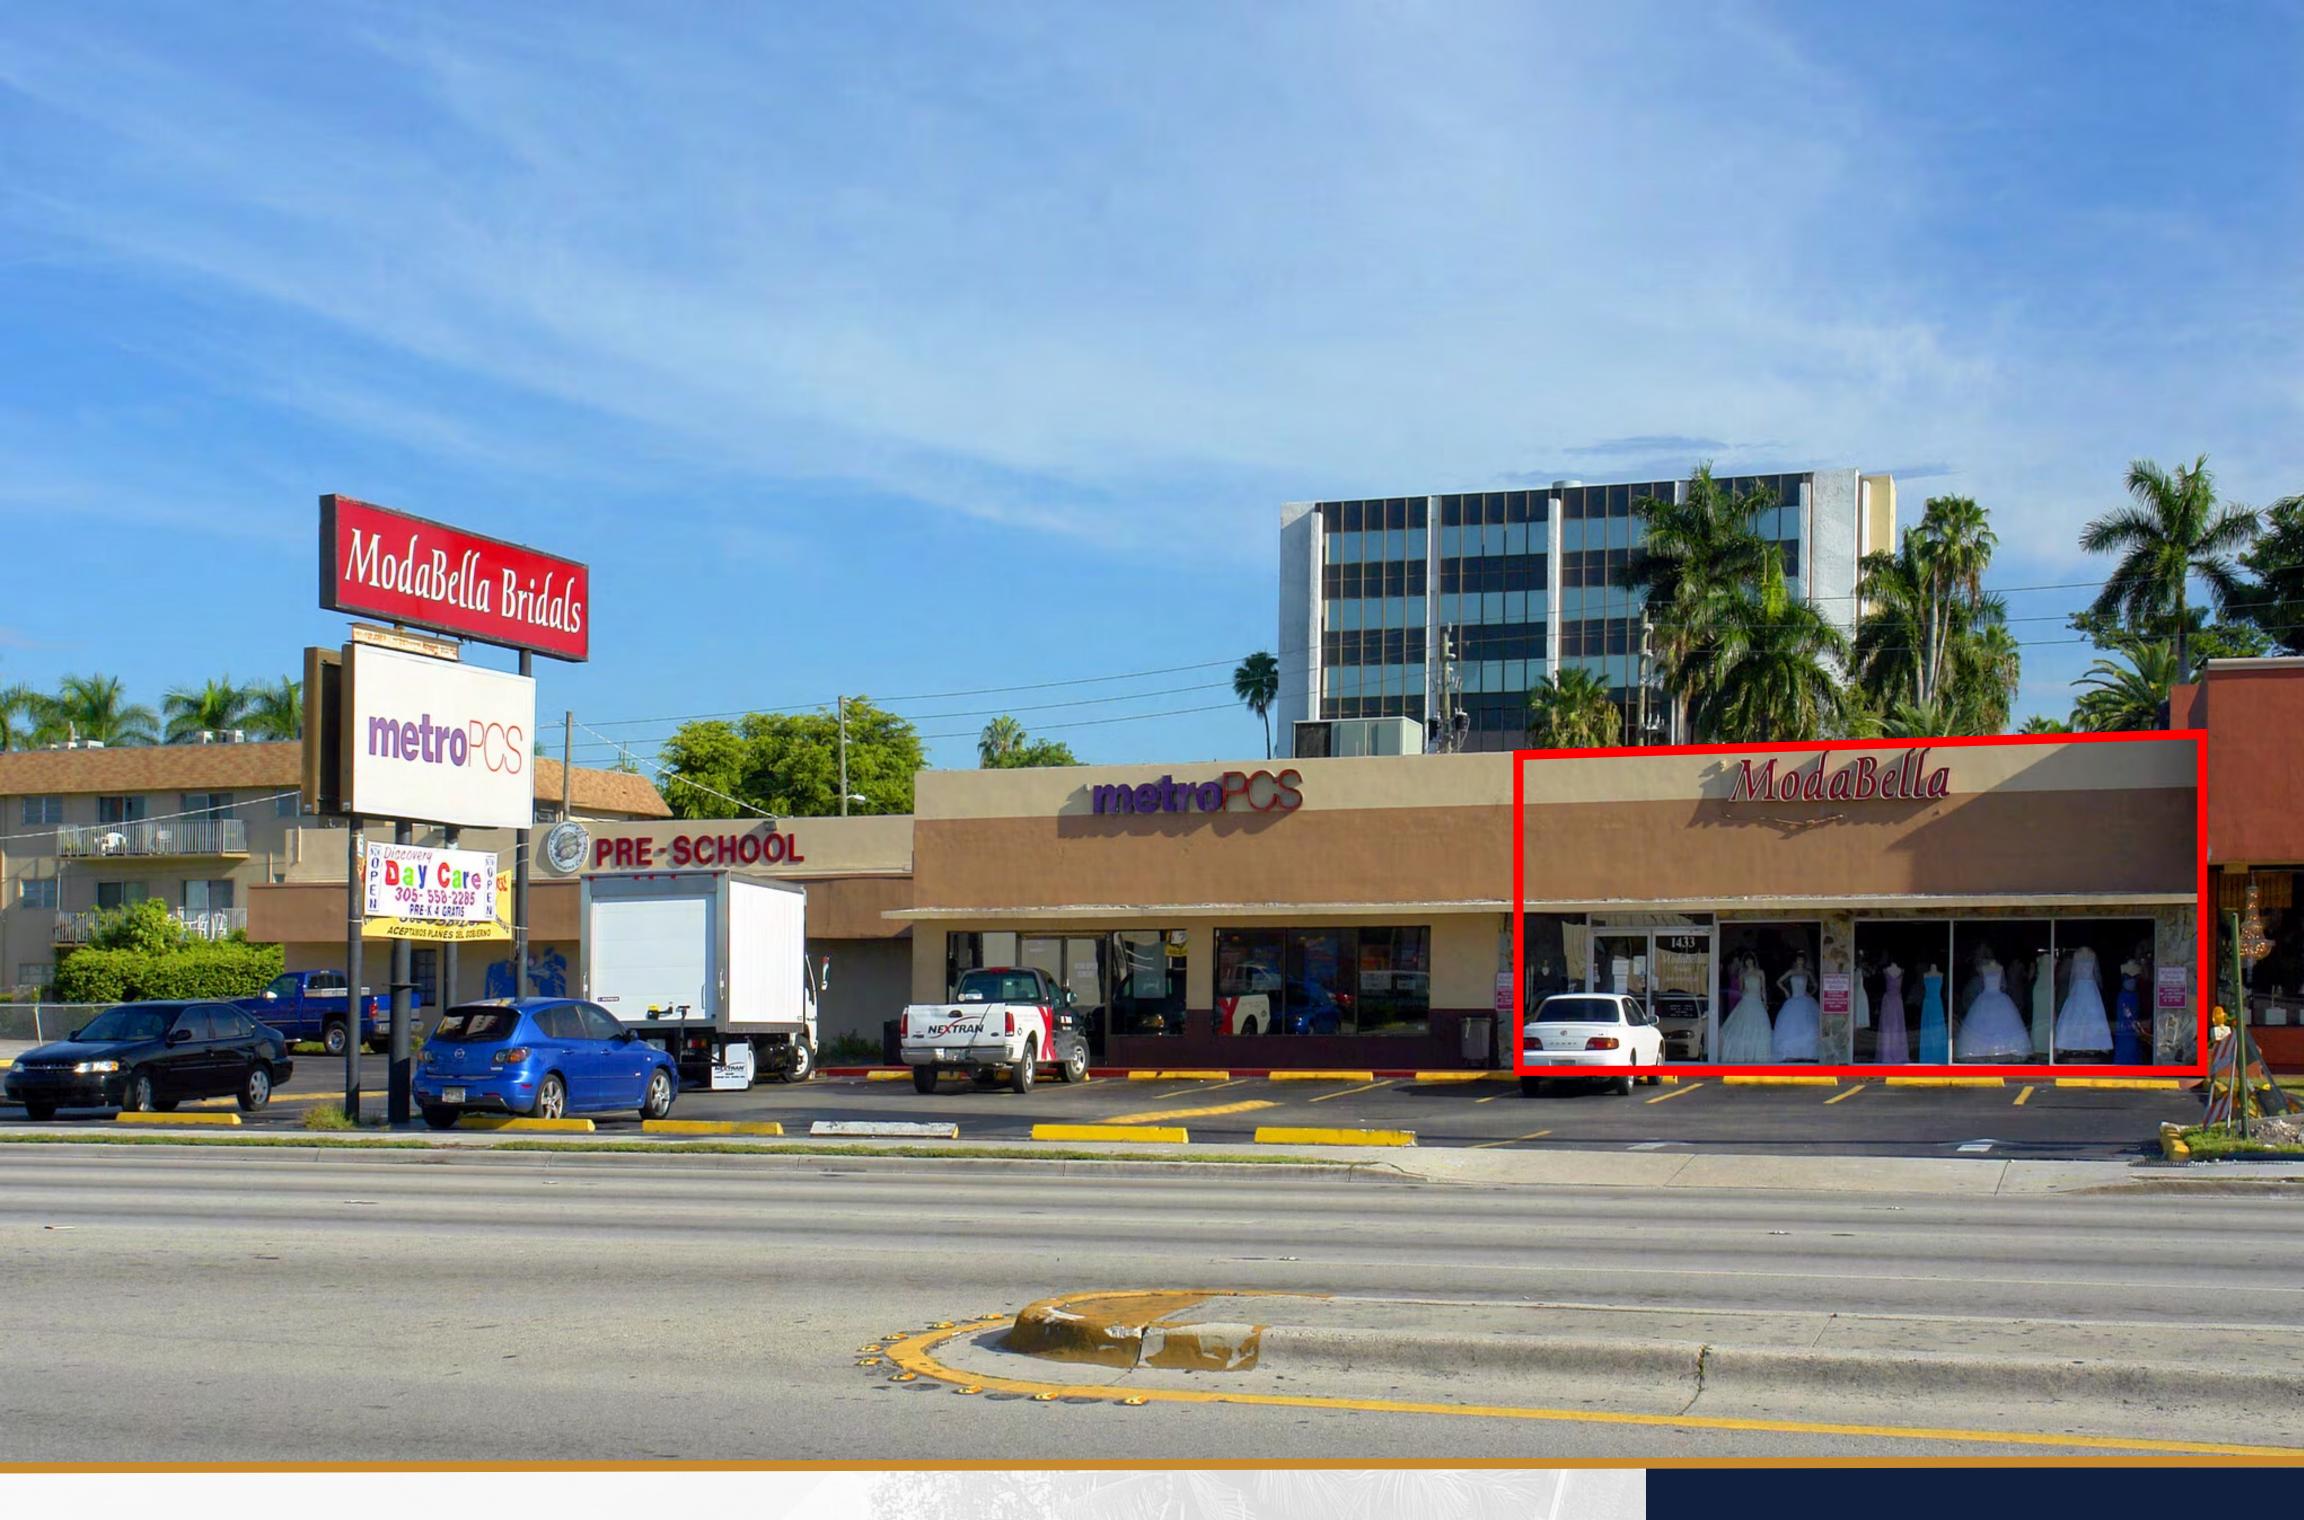

# 1433 W 49th St, Hialeah, FL 33012

Retail Space For Lease

\$40/SF/YRNNN

3,500 SF Term Negotiable