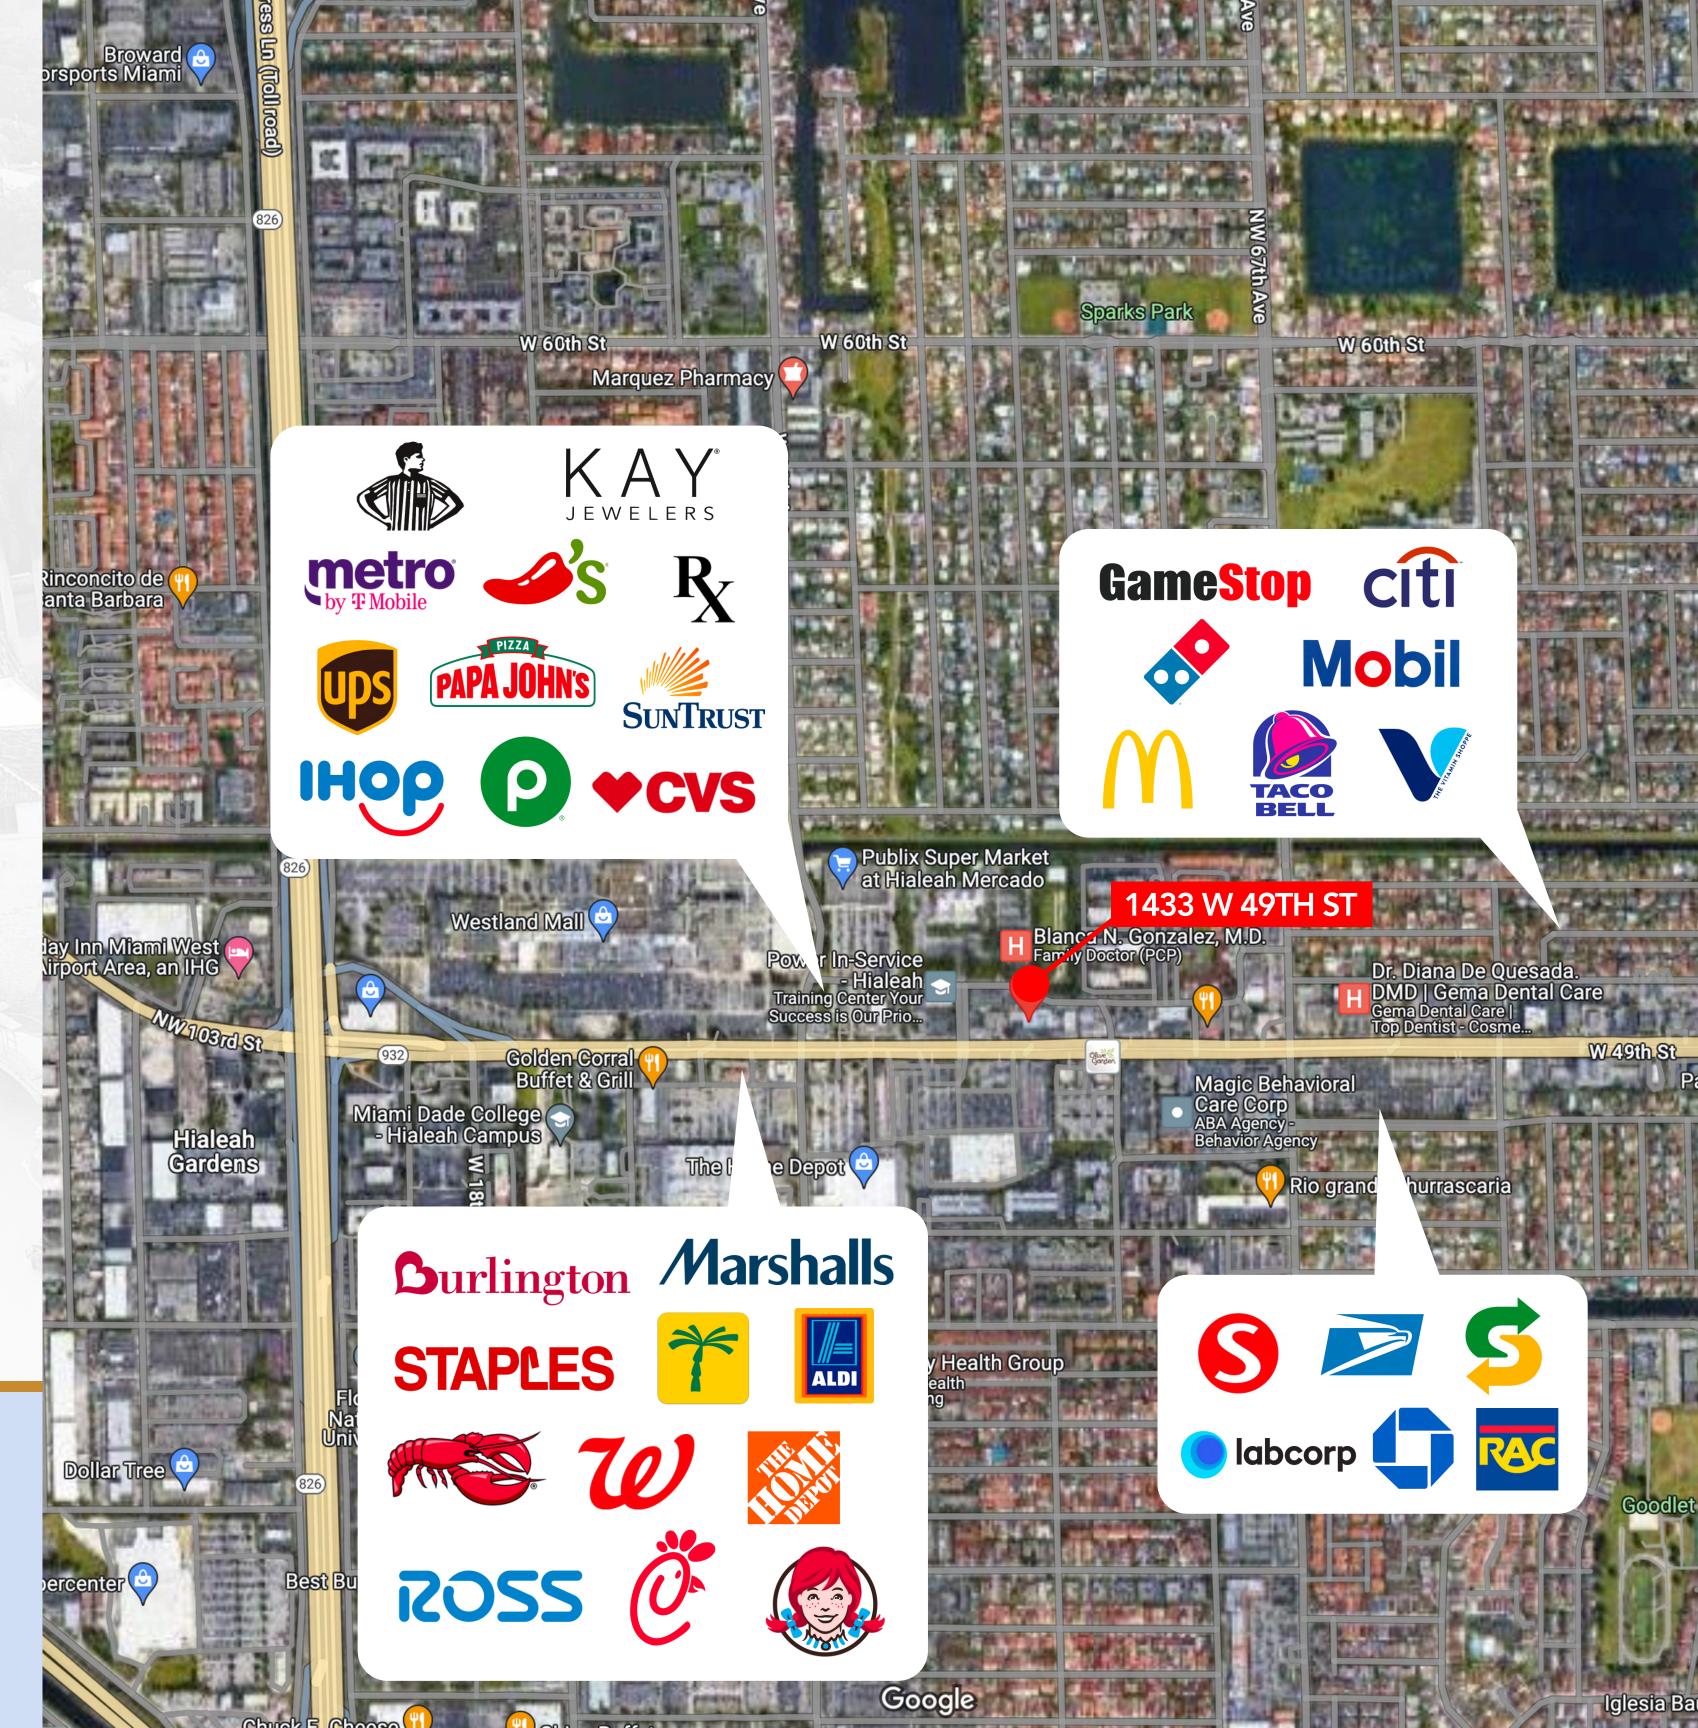

# 1433 W 49th St, Hialeah, FL 33012

Retail Space For Lease

\$40/SF/YRNNN

3,500 SF Term Negotiable

### Traffic

| Collection St. | Cross St.     | Vol.   | Count Yr. |
|----------------|---------------|--------|-----------|
| W 49th St      | W 14th Ln E   | 54,550 | 2022      |
| W 16th Ave     | W 46th St S   | 41,363 | 2022      |
| West 49th St   | W 12th Ave NE | 45,076 | 2022      |
| W 12th Ave     | W 51st Pl N   | 39,277 | 2022      |
| W 12th Ave     | W 47th PI S   | 42,552 | 2022      |
| W 49th St      | W 17th Ct E   | 50,983 | 2022      |
| W 16th Ave     | W 43rd Pl N   | 30,680 | 2022      |
| W 44th Pl      | W 11th Ave SW | 11,573 | 2022      |
| W 12th Ave     | W 58th St S   | 26,446 | 2022      |
| W 16th Ave     | W 58th St S   | 34,913 | 2018      |
|                |               |        |           |