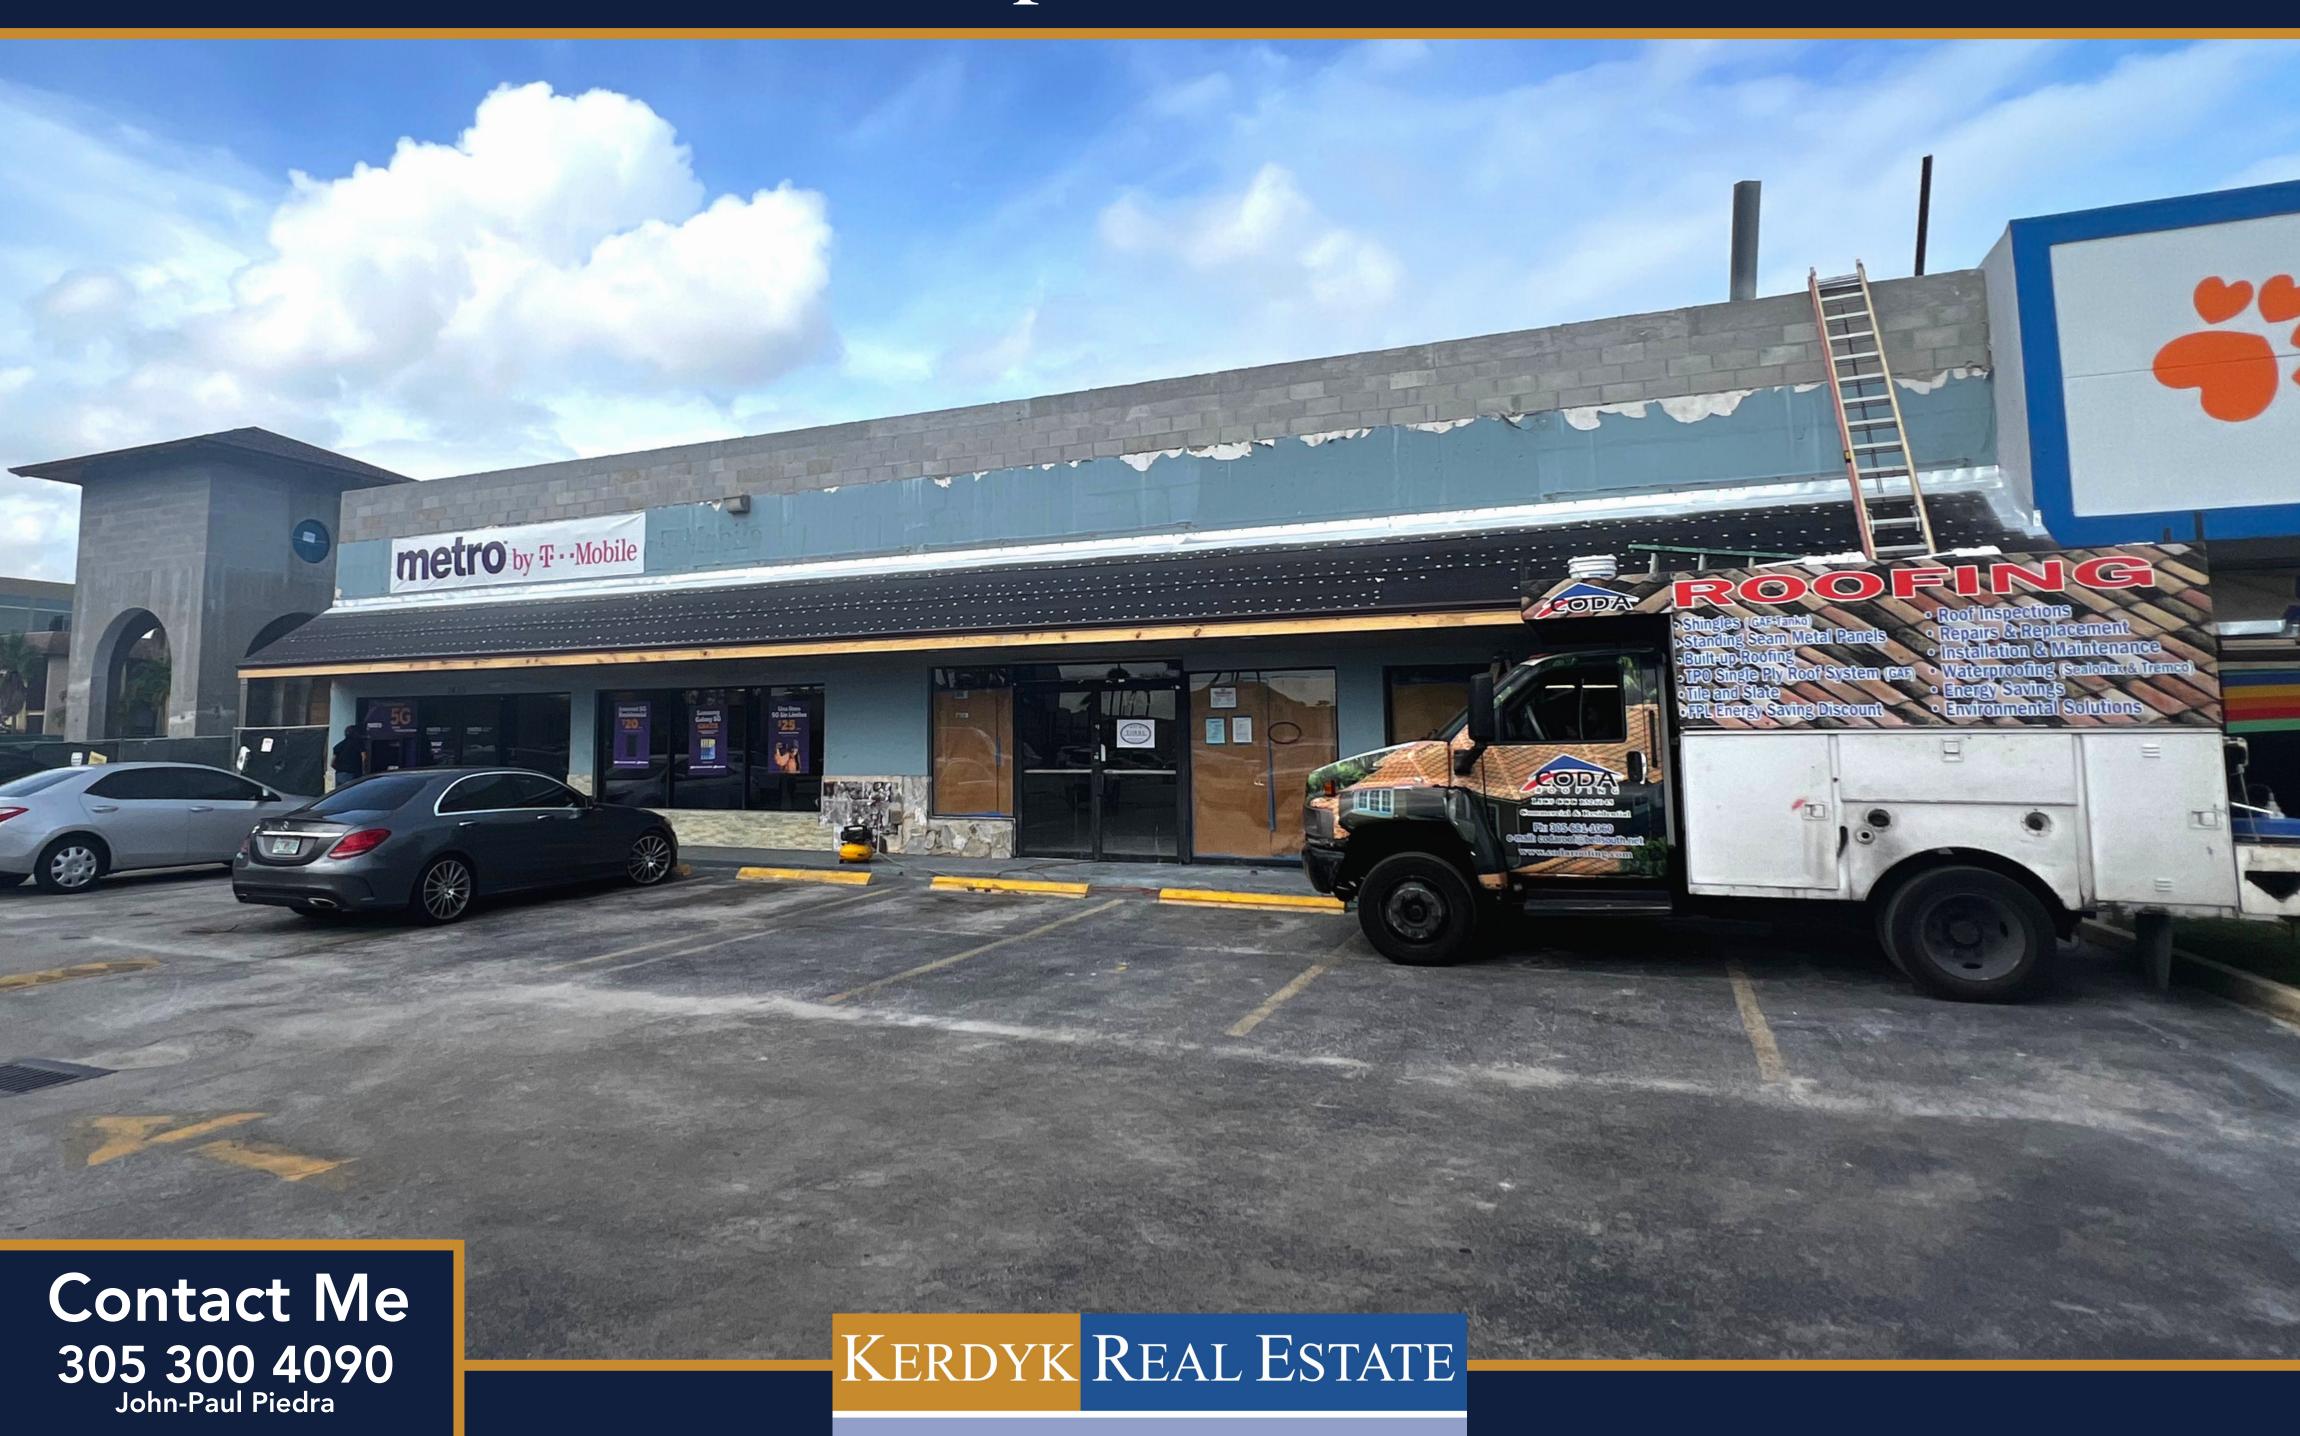

# 1433 W 49th St, Hialeah, FL 33012

Retail Space For Lease

\$40/SF/YRNNN

3,500 SF Term Negotiable