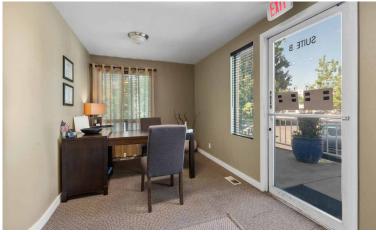

### Highlights:

- Rare stand-alone medical office with onsite parking across the street from St Luke's Hospital. St. Luke's is the largest hospital system in Idaho
- Neighbors include St. Luke's Boise Medical Center, St. Luke's Children's Hospital, Idaho Elks Children's Pavilion and many other medical groups, both affiliated and unaffiliated with St. Luke's
- Building as new HVAC, exterior paint, windows, roof/gutter system and parking lot sealing/restriping
- Building has month to month medical office suite lease with St Al's Treasure Valley Labs and separate Massage Suite with month to month lease
- Access to parking and site on S Broadway and E Warm Springs Avenue
- DO NOT bother owner or tenants. Please call Mike Peña with questions/showing instructions

## Property Information

| Property Type        | Medical Office |
|----------------------|----------------|
| <b>Building Size</b> | 2,285 SF       |
| Land Size            | 0.329 Acres    |
| Parking              | 13             |
| Sale Price           | Contact Agent  |
| Access               | Contact Agent  |