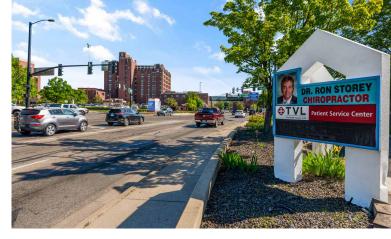

## Location

5700 E Franklin Road, Suite 205 Nampa, Idaho 83686 208 472 1660 colliers.com/idaho

### Highlights:

- Rare stand-alone medical office with onsite parking across the street from St Luke's Hospital. St. Luke's is the largest hospital system in Idaho
- Neighbors include St. Luke's Boise Medical Center, St. Luke's Children's Hospital, Idaho Elks Children's Pavilion and many other medical groups, both affiliated and unaffiliated with St. Luke's
- Building as new HVAC, exterior paint, windows, roof/gutter system and parking lot sealing/restriping
- Building has month to month medical office suite lease with St Al's Treasure Valley Labs and separate Massage Suite with month to month lease
- Access to parking and site on S Broadway and E Warm Springs Avenue
- DO NOT bother owner or tenants. Please call Mike Peña with questions/showing instructions