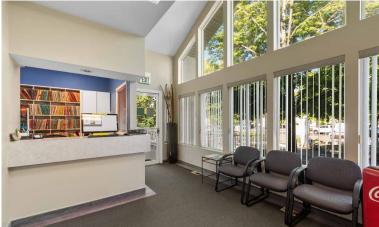

### Highlights:

- Rare stand-alone medical office with onsite parking across the street from St Luke's Hospital. St. Luke's is the largest hospital system in Idaho
- Neighbors include St. Luke's Boise Medical Center, St. Luke's Children's Hospital, Idaho Elks Children's Pavilion and many other medical groups, both affiliated and unaffiliated with St. Luke's
- Building as new HVAC, exterior paint, windows, roof/gutter system and parking lot sealing/restriping
- Building has month to month medical office suite lease with St Al's Treasure Valley Labs and separate Massage Suite with month to month lease
- Access to parking and site on S Broadway and E Warm Springs Avenue
- DO NOT bother owner or tenants. Please call Mike Peña with questions/showing instructions

## Property Information

| Property Type        | Medical Office |
|----------------------|----------------|
| <b>Building Size</b> | 2,285 SF       |
| Land Size            | 0.329 Acres    |
| Parking              | 13             |
| Sale Price           | Contact Agent  |
| Access               | Contact Agent  |