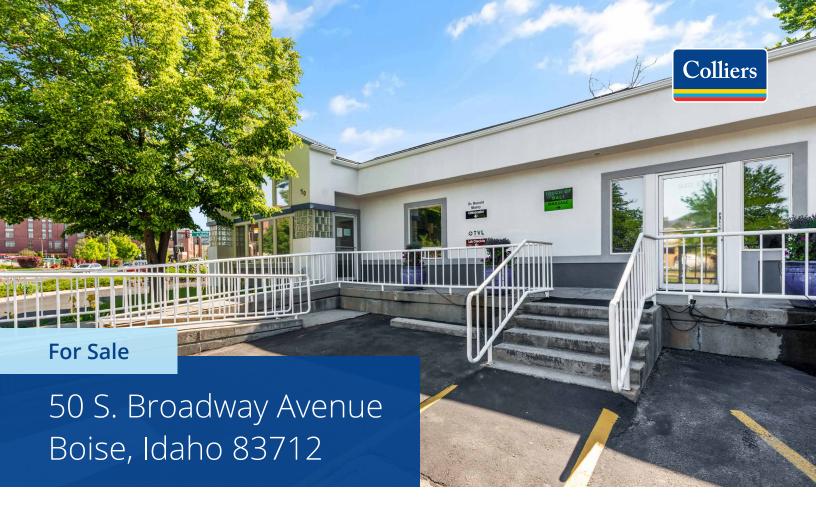

## For Sale

## Property Information

| Property Type        | Medical Office |
|----------------------|----------------|
| <b>Building Size</b> | 2,285 SF       |
| Land Size            | 0.329 Acres    |
| Parking              | 13             |
| Sale Price           | Contact Agent  |
| Access               | Contact Agent  |