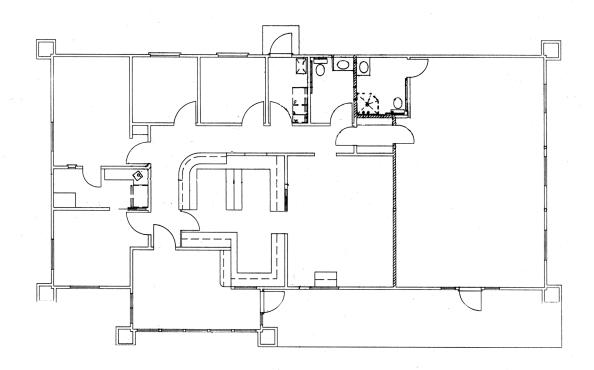

**Bryant Jones**

208 472 1663 bryant.jones@colliers.com

5700 E Franklin Road, Suite 205 Nampa, Idaho 83686 208 472 1660 colliers.com/idaho

## For Sale

## Property Information

| Property Type        | Medical Office |
|----------------------|----------------|
| <b>Building Size</b> | 2,285 SF       |
| Land Size            | 0.329 Acres    |
| Parking              | 13             |
| Sale Price           | Contact Agent  |
| Access               | Contact Agent  |

## Demographics

|                | 1 Miles   | 3 Miles   | 5 Miles   |
|----------------|-----------|-----------|-----------|
| Population     | 13,391    | 88,904    | 160,027   |
| Households     | 5,935     | 40,728    | 70,199    |
| Avg. HH Income | \$103,315 | \$103,723 | \$103,306 |

















## Floor plan





## Location









5700 E Franklin Road, Suite 205 Nampa, Idaho 83686 208 472 1660 colliers.com/idaho