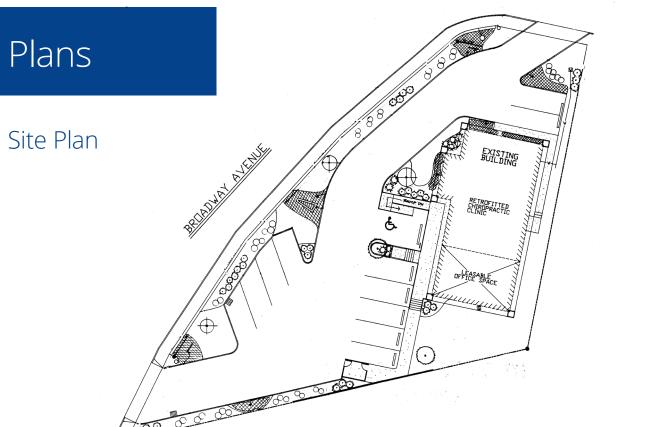

d@colliers.com

### **Bryant Jones**

208 472 1663 bryant.jones@colliers.com

5700 E Franklin Road, Suite 205 Nampa, Idaho 83686 208 472 1660 colliers.com/idaho

## For Sale

## Property Information

| Property Type        | Medical Office |
|----------------------|----------------|
| <b>Building Size</b> | 2,285 SF       |
| Land Size            | 0.329 Acres    |
| Parking              | 13             |
| Sale Price           | Contact Agent  |
| Access               | Contact Agent  |

## Demographics

|                | 1 Miles   | 3 Miles   | 5 Miles   |
|----------------|-----------|-----------|-----------|
| Population     | 13,391    | 88,904    | 160,027   |
| Households     | 5,935     | 40,728    | 70,199    |
| Avg. HH Income | \$103,315 | \$103,723 | \$103,306 |

















## Floor plan





## Location









5700 E Franklin Road, Suite 205 Nampa, Idaho 83686 208 472 1660 colliers.com/idaho