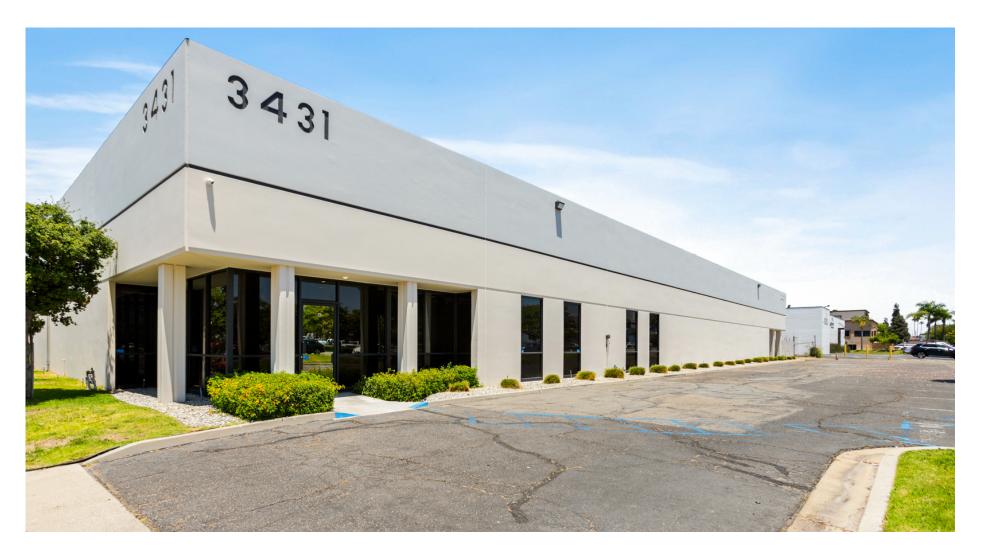

## 3431 E La Palma Ave Anaheim, CA 92806

16,900 SQ FT BUILDING 0.96 ACRE LAND

Nicole Han Listing Agent 02009968

02009968 714.451.6657 Nicole.Han@compass.com

# STAND-ALONE INDUSTRIAL

16,900 SQ FT - 0.96 ACRE LOT - APN# 345-201-10

Introducing a prime 16,900 SF industrial building on a 0.96 acre lot, ideally situated as a standalone property with major street frontage and convenient freeway access. Located on a prominent corner lot adjacent to Kaiser Permanente Hospital, this facility offers both visibility and accessibility. The property features a large, fenced yard with drive-around access and a motorized back gate for enhanced security. It is equipped with 4 ground-level doors and boasts an 18 FT clear ceiling height, making it suitable for a variety of industrial uses. The building is fully sprinklered and includes an updated office area with central AC and fiber internet. The interior consists of approximately 2,400 square feet of office space and 14,500 square feet of warehouse space, providing a balanced and functional layout for your business needs. Don't miss this opportunity to secure a versatile industrial space in highly desirable Anaheim Canyons!