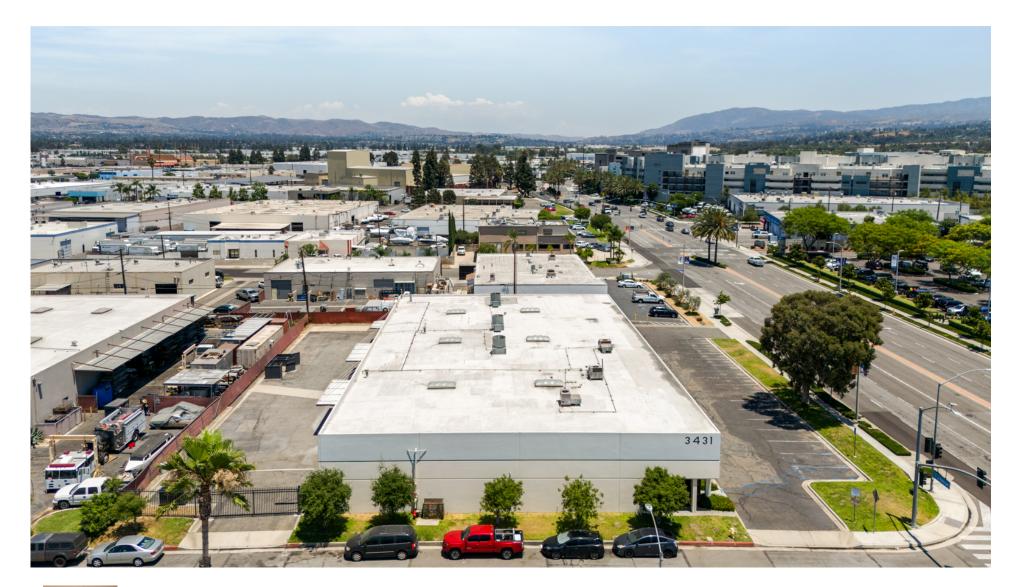

# STAND-ALONE INDUSTRIAL

16,900 SQ FT - 0.96 ACRE LOT - APN# 345-201-10

Introducing a prime 16,900 SF industrial building on a 0.96 acre lot, ideally situated as a standalone property with major street frontage and convenient freeway access. Located on a prominent corner lot adjacent to Kaiser Permanente Hospital, this facility offers both visibility and accessibility. The property features a large, fenced yard with drive-around access and a motorized back gate for enhanced security. It is equipped with 4 ground-level doors and boasts an 18 FT clear ceiling height, making it suitable for a variety of industrial uses. The building is fully sprinklered and includes an updated office area with central AC and fiber internet. The interior consists of approximately 2,400 square feet of office space and 14,500 square feet of warehouse space, providing a balanced and functional layout for your business needs. Don't miss this opportunity to secure a versatile industrial space in highly desirable Anaheim Canyons!

## **EXTERIOR PHOTOS**

Nicole Han

Listing Agent 02009968 714.451.6657 Nicole.Han@compass.com

Compass is a real estate broker licensed by the State of California operating under multiple entities. License Numbers 01991628, 1527235, 1527365, 1356742, 1443761, 1997075, 1935359, 1961027, 1842987, 1869607, 1866771, 1527205, 1079009, 1272467. All material is intended for informational purposes only and is compiled from sources deemed reliable but is subject to errors, omissions, changes in price, condition, sale, or withdrawal without notice. No statement is made as to the accuracy of any description or measurements (including square footage). This is not intended to solicit property already listed. No financial or legal advice provided. Equal Housing Opportunity. Photos may be virtually staged or digitally enhanced and may not reflect actual property conditions.