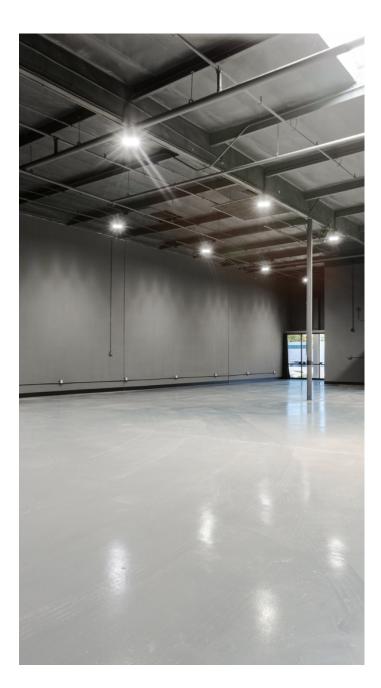

#### Highlights

- Major Street Frontage + Easy Freeway and Commuter Rail access
- Large Fenced Yard with Drive Around Access
- Motorized Back Gate for Enchanced Safety
- Four (4) Ground Level Doors
- 18" Warehouse Clear Height
- 400 Amp Panels (buyer to verify)
- LED warehouse lights and epoxied floors
- Updated office with Central AC and Fiber Internet
- Fully Fire Sprinklered
- 14,500 Warehouse Space 2,400 Office Space
- 2 Warehouse + 2 Office Restrooms