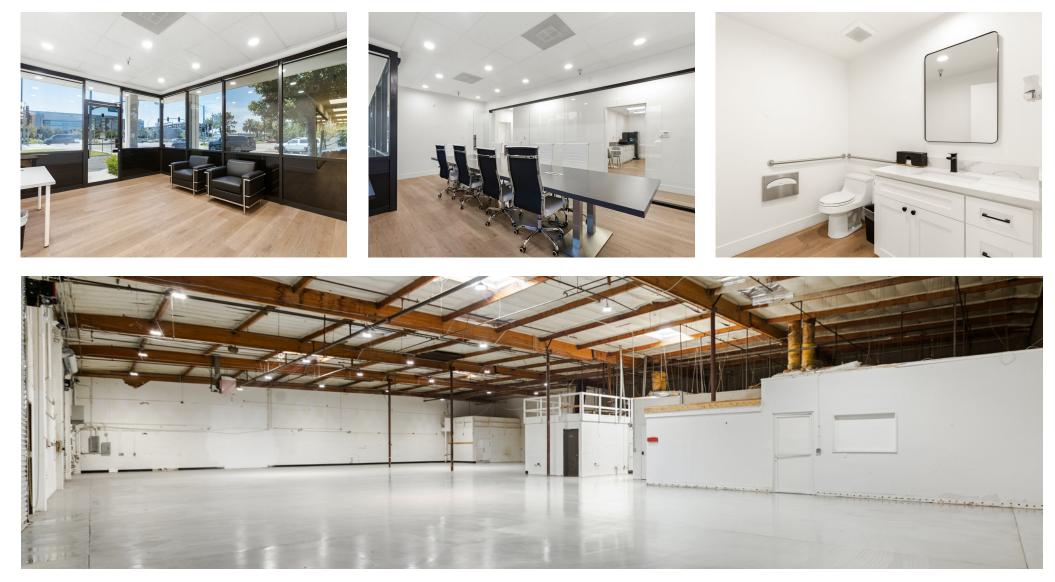

# STAND-ALONE INDUSTRIAL

16,900 SQ FT - 0.96 ACRE LOT - APN# 345-201-10

Introducing a prime 16,900 SF industrial building on a 0.96 acre lot, ideally situated as a standalone property with major street frontage and convenient freeway access. Located on a prominent corner lot adjacent to Kaiser Permanente Hospital, this facility offers both visibility and accessibility. The property features a large, fenced yard with drive-around access and a motorized back gate for enhanced security. It is equipped with 4 ground-level doors and boasts an 18 FT clear ceiling height, making it suitable for a variety of industrial uses. The building is fully sprinklered and includes an updated office area with central AC and fiber internet. The interior consists of approximately 2,400 square feet of office space and 14,500 square feet of warehouse space, providing a balanced and functional layout for your business needs. Don't miss this opportunity to secure a versatile industrial space in highly desirable Anaheim Canyons!

#### Highlights

- Major Street Frontage + Easy Freeway and Commuter Rail access
- Large Fenced Yard with Drive Around Access
- Motorized Back Gate for Enchanced Safety
- Four (4) Ground Level Doors
- 18" Warehouse Clear Height
- 400 Amp Panels (buyer to verify)
- LED warehouse lights and epoxied floors
- Updated office with Central AC and Fiber Internet
- Fully Fire Sprinklered
- 14,500 Warehouse Space 2,400 Office Space
- 2 Warehouse + 2 Office Restrooms