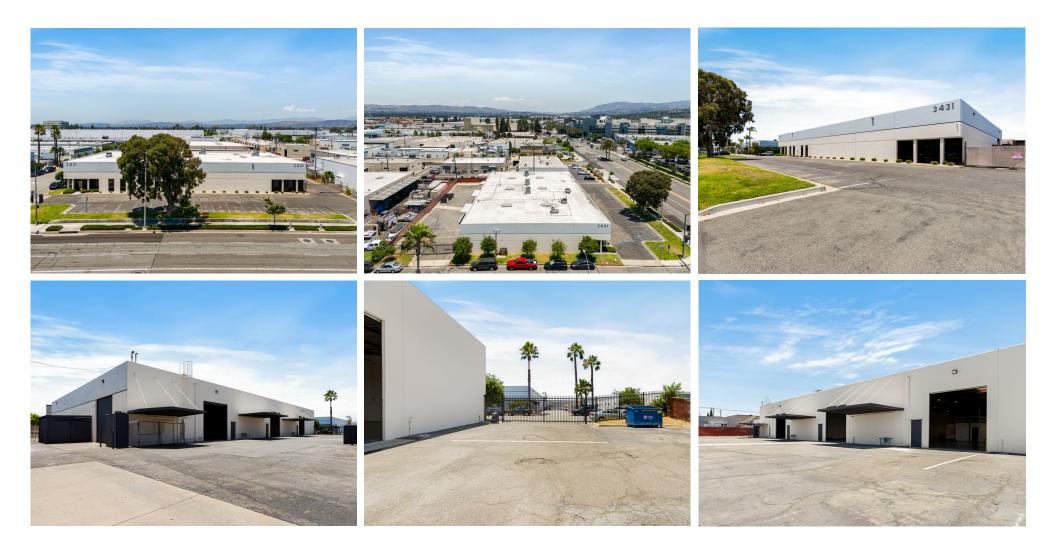

# STAND-ALONE INDUSTRIAL

16,900 SQ FT - 0.96 ACRE LOT - APN# 345-201-10

Introducing a prime 16,900 SF industrial building on a 0.96 acre lot, ideally situated as a standalone property with major street frontage and convenient freeway access. Located on a prominent corner lot adjacent to Kaiser Permanente Hospital, this facility offers both visibility and accessibility. The property features a large, fenced yard with drive-around access and a motorized back gate for enhanced security. It is equipped with 4 ground-level doors and boasts an 18 FT clear ceiling height, making it suitable for a variety of industrial uses. The building is fully sprinklered and includes an updated office area with central AC and fiber internet. The interior consists of approximately 2,400 square feet of office space and 14,500 square feet of warehouse space, providing a balanced and functional layout for your business needs. Don't miss this opportunity to secure a versatile industrial space in highly desirable Anaheim Canyons!

#### Highlights

- Major Street Frontage + Easy Freeway and Commuter Rail access
- Large Fenced Yard with Drive Around Access
- Motorized Back Gate for Enchanced Safety
- Four (4) Ground Level Doors
- 18" Warehouse Clear Height
- 400 Amp Panels (buyer to verify)
- LED warehouse lights and epoxied floors
- Updated office with Central AC and Fiber Internet
- Fully Fire Sprinklered
- 14,500 Warehouse Space 2,400 Office Space
- 2 Warehouse + 2 Office Restrooms

## **EXTERIOR PHOTOS**

Nicole Han

Listing Agent 02009968 714.451.6657 Nicole.Han@compass.com

Compass is a real estate broker licensed by the State of California operating under multiple entities. License Numbers 01991628, 1527235, 1527365, 1356742, 1443761, 1997075, 1935359, 1961027, 1842987, 1869607, 1866771, 1527205, 1079009, 1272467. All material is intended for informational purposes only and is compiled from sources deemed reliable but is subject to errors, omissions, changes in price, condition, sale, or withdrawal without notice. No statement is made as to the accuracy of any description or measurements (including square footage). This is not intended to solicit property already listed. No financial or legal advice provided. Equal Housing Opportunity. Photos may be virtually staged or digitally enhanced and may not reflect actual property conditions.