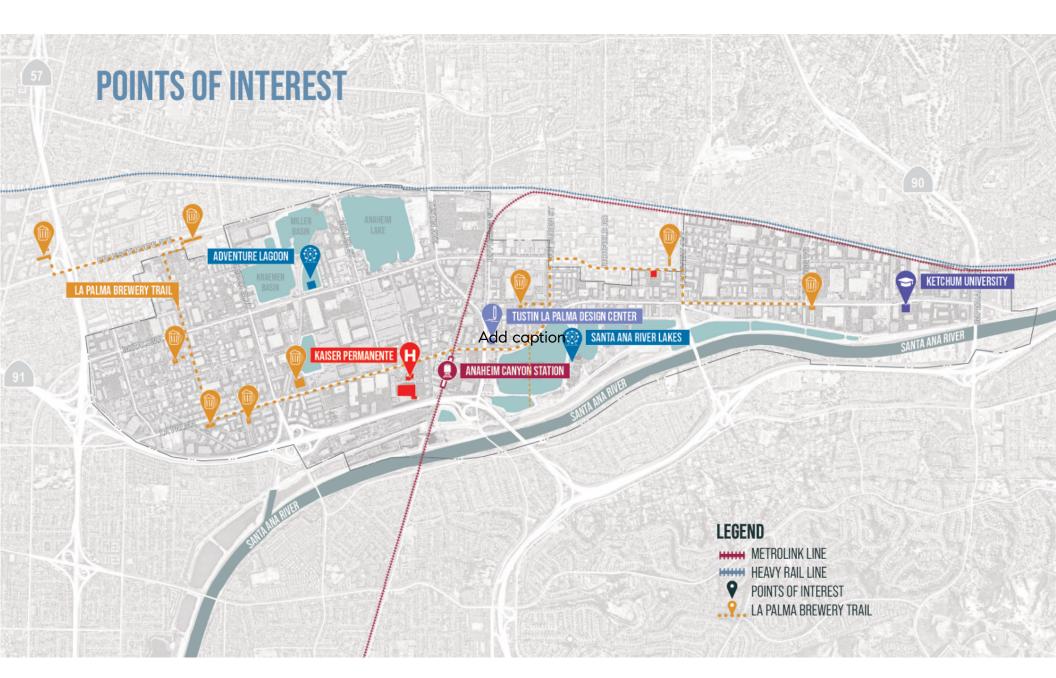

## **PROPERTY FEATURES**

Located in Anaheim Canyons; Where Innovation Meets Industry!

#### Notable Neighbors in the Canyons

- 1. Merical Inc.
- 2. Zyxel Communications
- 3. Cadence Aerospace

- 4. Reborn Cabinets, Inc
- 5. Pacific Sunwear
- 6. Sunny Delight Bevarages Co.

#### Highlights

- Major Street Frontage + Easy Freeway and Commuter Rail access
- Large Fenced Yard with Drive Around Access
- Motorized Back Gate for Enchanced Safety
- Four (4) Ground Level Doors
- 18" Warehouse Clear Height
- 400 Amp Panels (buyer to verify)
- LED warehouse lights and epoxied floors
- Updated office with Central AC and Fiber Internet
- Fully Fire Sprinklered
- 14,500 Warehouse Space 2,400 Office Space
- 2 Warehouse + 2 Office Restrooms