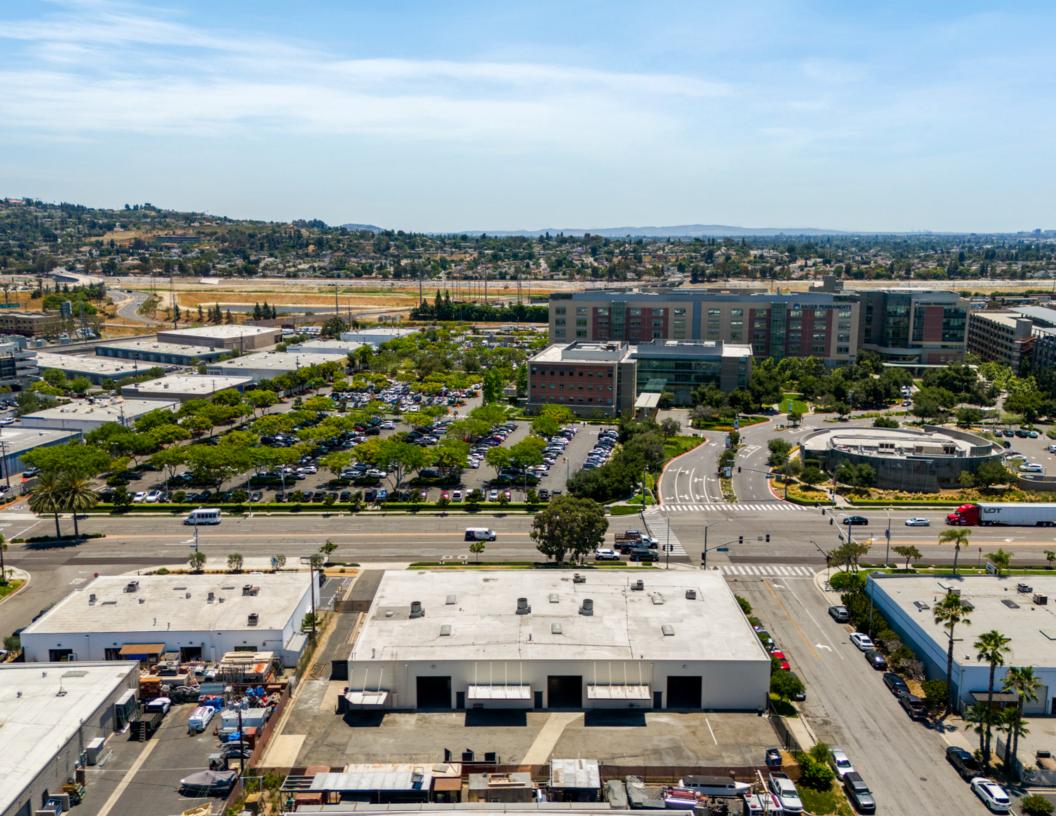

# STAND-ALONE INDUSTRIAL

16,900 SQ FT - 0.96 ACRE LOT - APN# 345-201-10

Introducing a prime 16,900 SF industrial building on a 0.96 acre lot, ideally situated as a standalone property with major street frontage and convenient freeway access. Located on a prominent corner lot adjacent to Kaiser Permanente Hospital, this facility offers both visibility and accessibility. The property features a large, fenced yard with drive-around access and a motorized back gate for enhanced security. It is equipped with 4 ground-level doors and boasts an 18 FT clear ceiling height, making it suitable for a variety of industrial uses. The building is fully sprinklered and includes an updated office area with central AC and fiber internet. The interior consists of approximately 2,400 square feet of office space and 14,500 square feet of warehouse space, providing a balanced and functional layout for your business needs. Don't miss this opportunity to secure a versatile industrial space in highly desirable Anaheim Canyons!

## **PROPERTY FEATURES**

Located in Anaheim Canyons; Where Innovation Meets Industry!