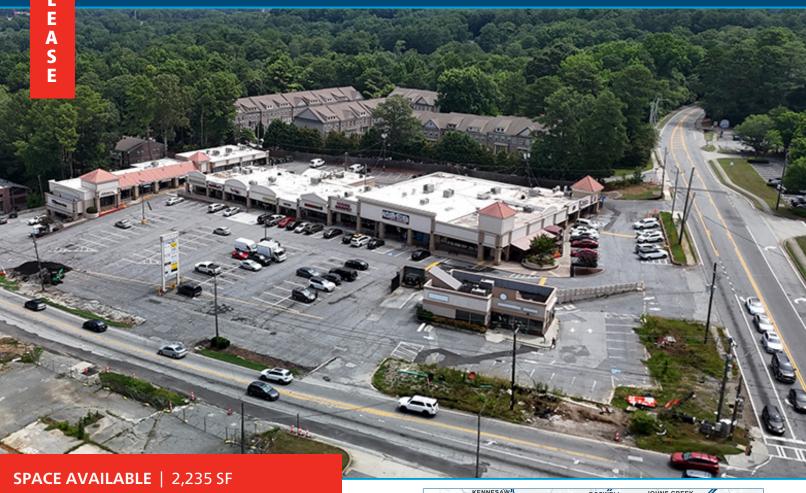

## **BRIAR VISTA**

2153 Briarcliff Rd, Atlanta, GA 30329

#### **PROPERTY HIGHLIGHTS**

- 2,235 SF inline space available
- Located at the signalized intersection of Briarcliff Rd & Lavista Rd, with 5 total access points
- Located near Emory University, the CDC, and two Childrens Healthcare of Atlanta Campuses
- Daytime population of over 460,000 people within 5 miles
- Excellent visibility and 280 surface parking spaces
- Anchored by Aquatots, with several strong local restaurants, retailers, and services