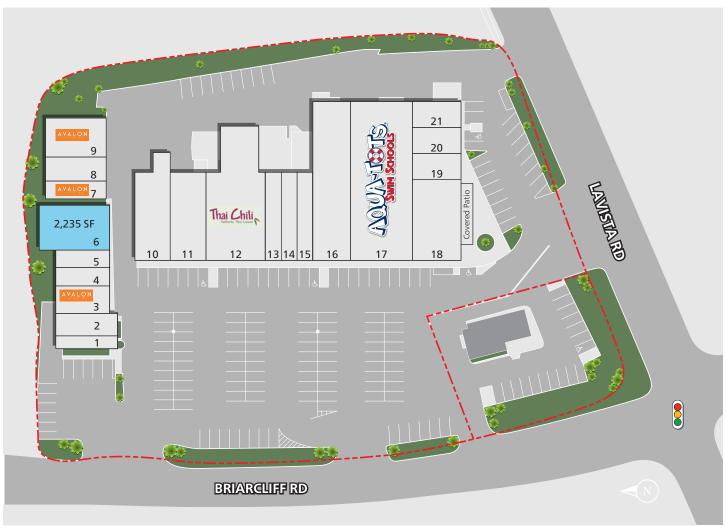

## **BRIAR VISTA**

2153 Briarcliff Rd, Atlanta, GA 30329

| STE         | TENANT                                            | SF                  |
|-------------|---------------------------------------------------|---------------------|
| 1           | BRIARCLIFF FRAME SHOP                             | 3,900               |
| 2           | JUDAICA CORNER                                    | 1,500               |
| 3           | AVALON CATERING                                   | 800                 |
| 4           | MAKE IT FIT ALTERATIONS                           | 800                 |
| 5           | SHOE REPAIR                                       | 800                 |
|             |                                                   |                     |
| 6           | AVAILABLE                                         | 2,235               |
| 7           | AVAILABLE  AVALON CATERING                        | 2,235<br>828        |
|             |                                                   |                     |
| 7           | AVALON CATERING                                   | 828                 |
| 7           | AVALON CATERING ST GERMAIN BAKERY                 | 828<br>828          |
| 7<br>8<br>9 | AVALON CATERING ST GERMAIN BAKERY AVALON CATERING | 828<br>828<br>1,600 |

| STE | TENANT                 | SF    |
|-----|------------------------|-------|
| 12  | THAI CHILI CUISINE     | 3,700 |
| 13  | NEEDLE NOOK            | 1,600 |
| 14  | FOOT FITTER            | 1,400 |
| 15  | FORMAGGIO MIO          | 2,100 |
| 16  | KOSHER GOURMET         | 4,260 |
| 17  | AQUA TOTS              | 6,875 |
| 18  | LOCAL NORTH BRIARCLIFF | 3,200 |
| 19  | JEWELRY STORE          | 640   |
| 20  | VISTA BARBER SHOP      | 600   |
| 21  | TOCO GRILL             | 800   |
|     |                        |       |