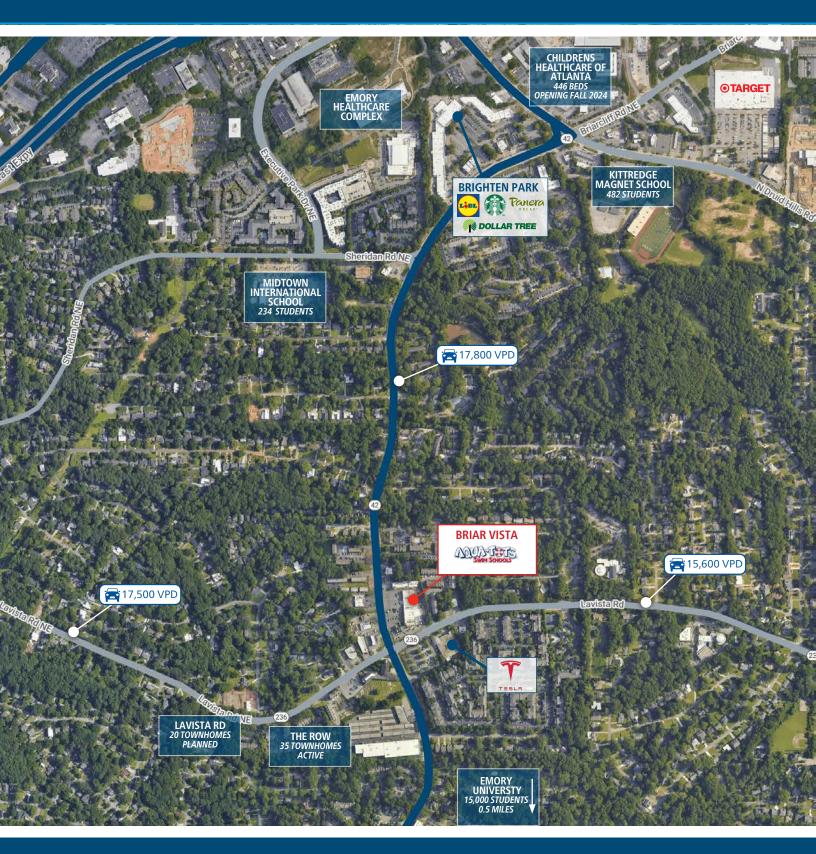

#### **PROPERTY HIGHLIGHTS**

- 2,235 SF inline space available
- Located at the signalized intersection of Briarcliff Rd & Lavista Rd, with 5 total access points
- Located near Emory University, the CDC, and two Childrens Healthcare of Atlanta Campuses
- Daytime population of over 460,000 people within 5 miles
- Excellent visibility and 280 surface parking spaces
- Anchored by Aquatots, with several strong local restaurants, retailers, and services