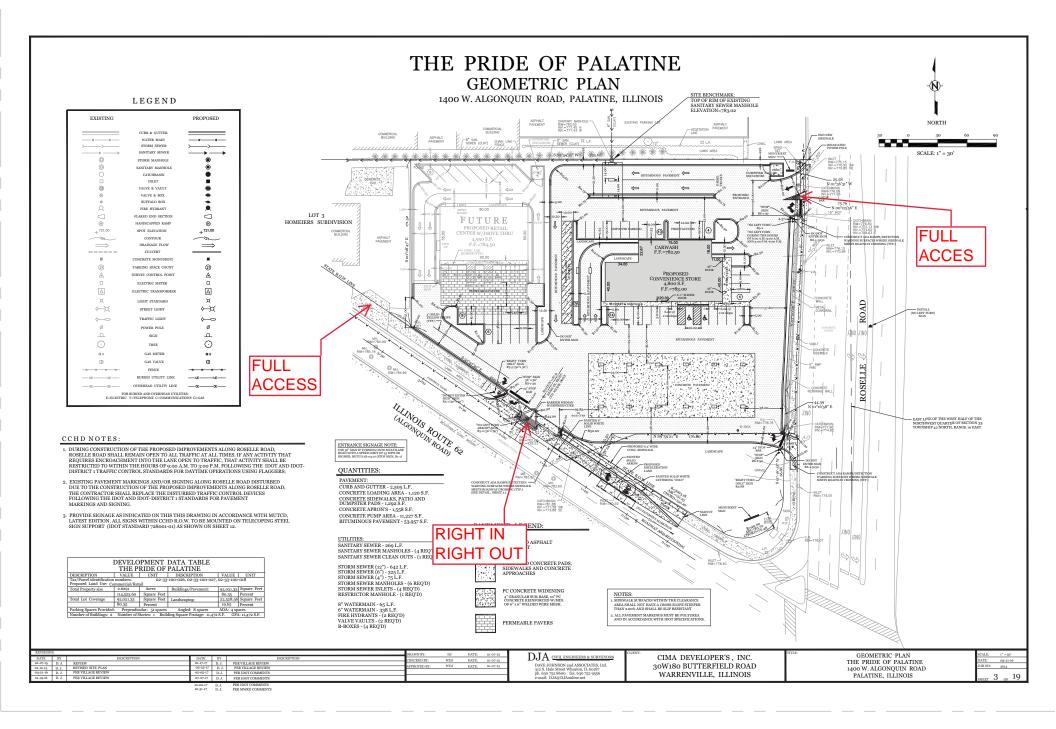

## **PROPERTY HIGHLIGHTS:**

- NEW Development in Palatine
- Next Door to HIGH VOLUME The PRIDE of Palatine BP
- Approximately 1 Mile North of NEW I90 Roselle Road Ramp

FOR LEASE

- Directly across from Harper College
- Site has FULL ACCESS to Roselle Road and Algonquin Road
- West End Cap has DRIVE THRU