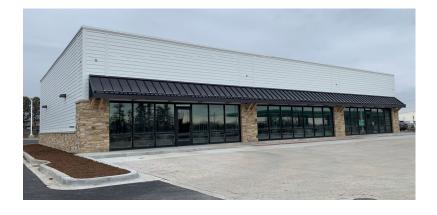

## 1444 Algonquin Road Palatine, IL 60067

AVAILABLE SPACE: • 1,500 - 4,950 SF w/ Drive Thru End Cap

4 MONTHS FREE RENT!!! DRIVE THRU END CAP \$39 per SF NET EAST END CAP \$29 per SF NET

## **PROPERTY HIGHLIGHTS:**

- NEW Development in Palatine
- Next Door to HIGH VOLUME The PRIDE of Palatine BP
- Approximately 1 Mile North of NEW I90 Roselle Road Ramp

FOR LEASE

- Directly across from Harper College
- Site has FULL ACCESS to Roselle Road and Algonquin Road
- West End Cap has DRIVE THRU