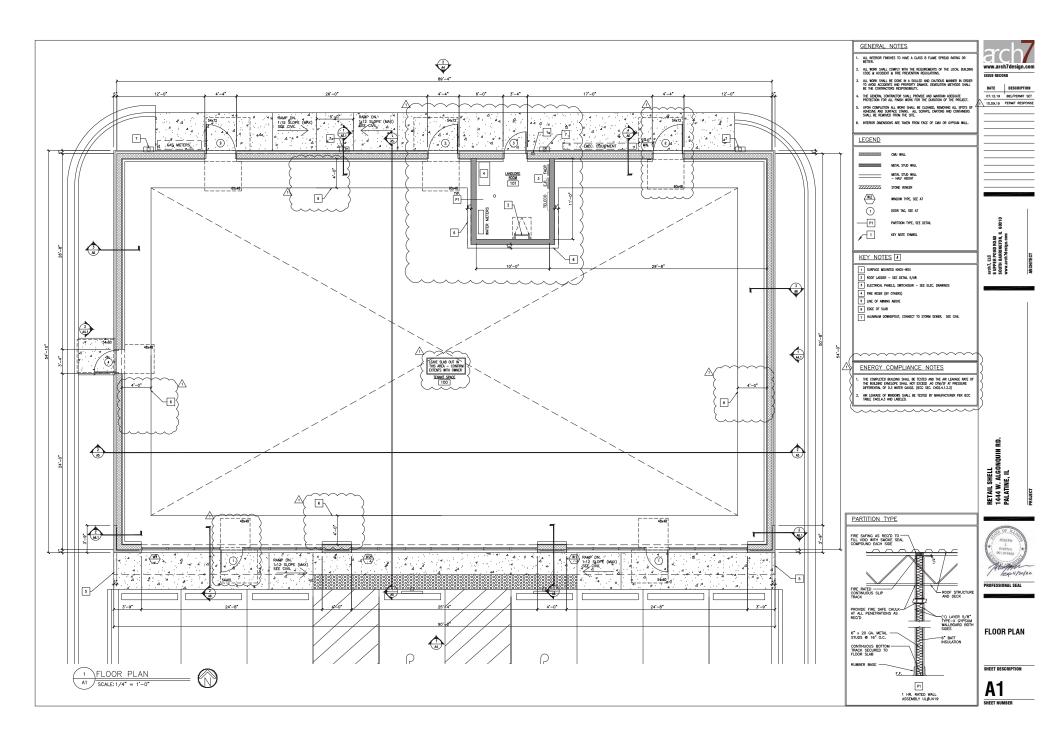

## 1444 Algonquin Road Palatine, IL 60067

AVAILABLE SPACE: • 1,500 - 4,950 SF w/ Drive Thru End Cap

4 MONTHS FREE RENT!!! DRIVE THRU END CAP \$39 per SF NET EAST END CAP \$29 per SF NET

## **PROPERTY HIGHLIGHTS:**

- NEW Development in Palatine
- Next Door to HIGH VOLUME The PRIDE of Palatine BP
- Approximately 1 Mile North of NEW I90 Roselle Road Ramp

FOR LEASE

- Directly across from Harper College
- Site has FULL ACCESS to Roselle Road and Algonquin Road
- West End Cap has DRIVE THRU