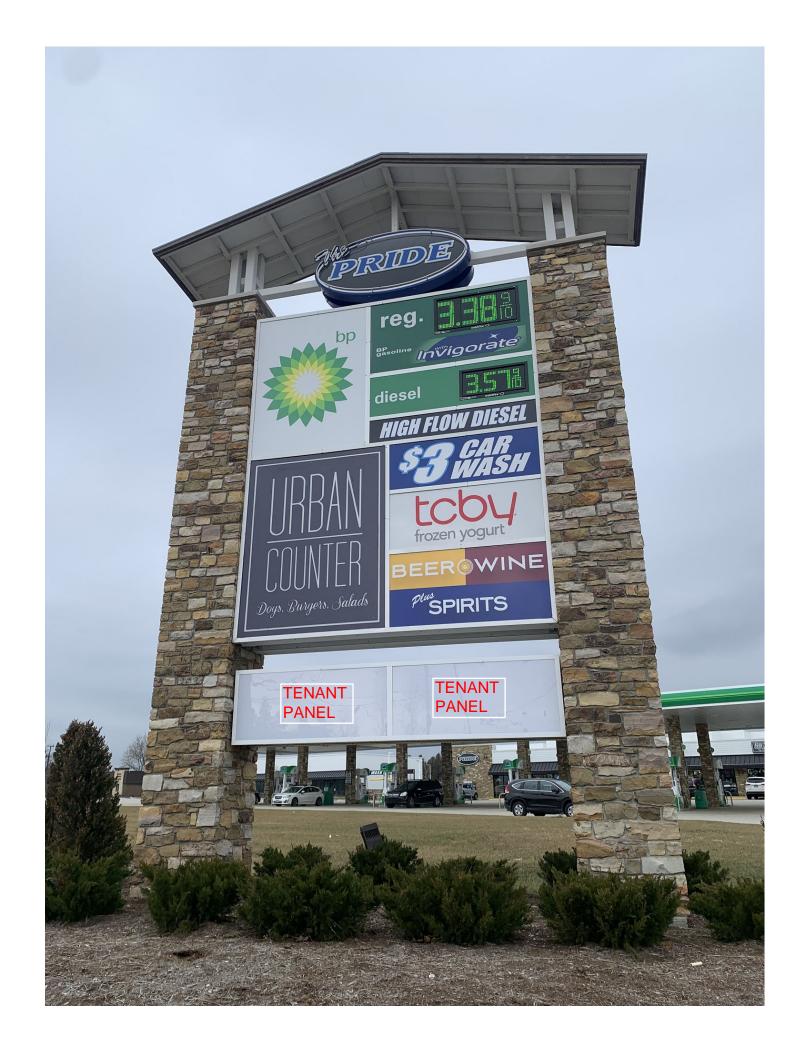

## **PROPERTY HIGHLIGHTS:**

- NEW Development in Palatine
- Next Door to HIGH VOLUME The PRIDE of Palatine BP
- Approximately 1 Mile North of NEW I90 Roselle Road Ramp

FOR LEASE

- Directly across from Harper College
- Site has FULL ACCESS to Roselle Road and Algonquin Road
- West End Cap has DRIVE THRU