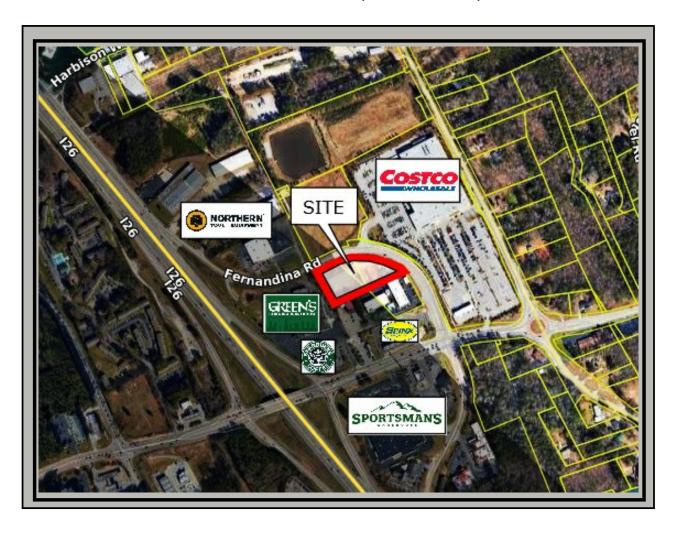

## **Property Summary**

This high traffic and highly visible site on Fernandina Rd offers a unique opportunity for anyone looking for a ready made commercial project already underway. Seller has active permits in hand. Perfect site for an industrial or commercial user right across from Costco.

TMS: 002898-03-027, 04909-01-04, 04909-01-01

ID - Intensive Development (Lexington County)M1 - Light Industrial (Richland County) Zoning:

2.09 Acreage: \$ 1,500,000.00 Price: Contact: Darren Rhodes

4029 Fernandina Rd Columbia, SC