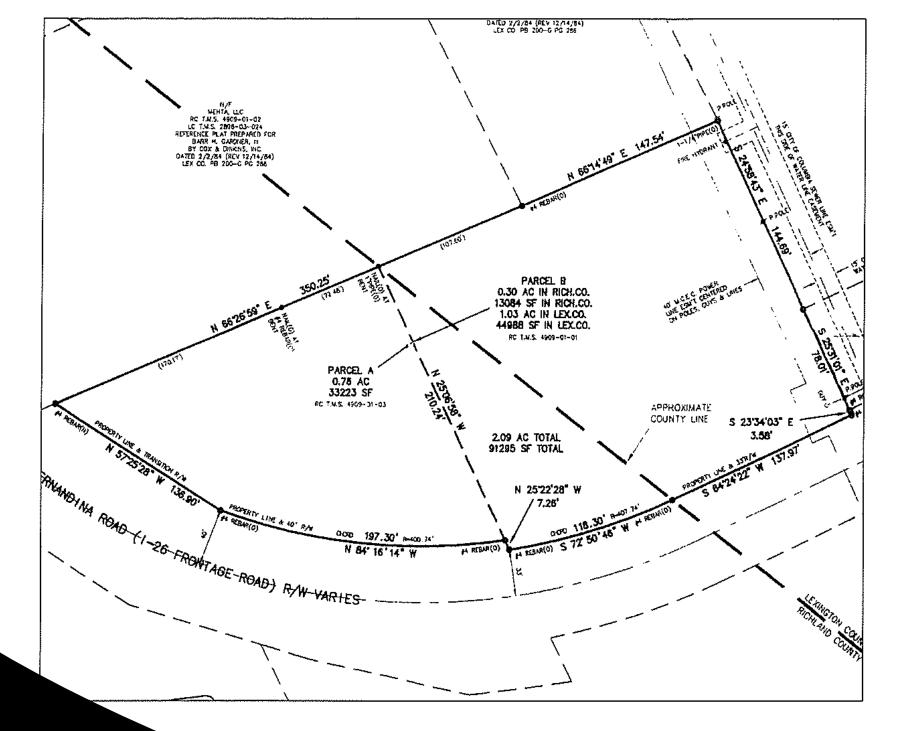

TMS: 002898-03-027, 04909-01-04, 04909-01-01

ID - Intensive Development (Lexington County)M1 - Light Industrial (Richland County) Zoning:

2.09 Acreage: \$ 1,500,000.00 Price: Contact: Darren Rhodes

4029 Fernandina Rd Columbia, SC