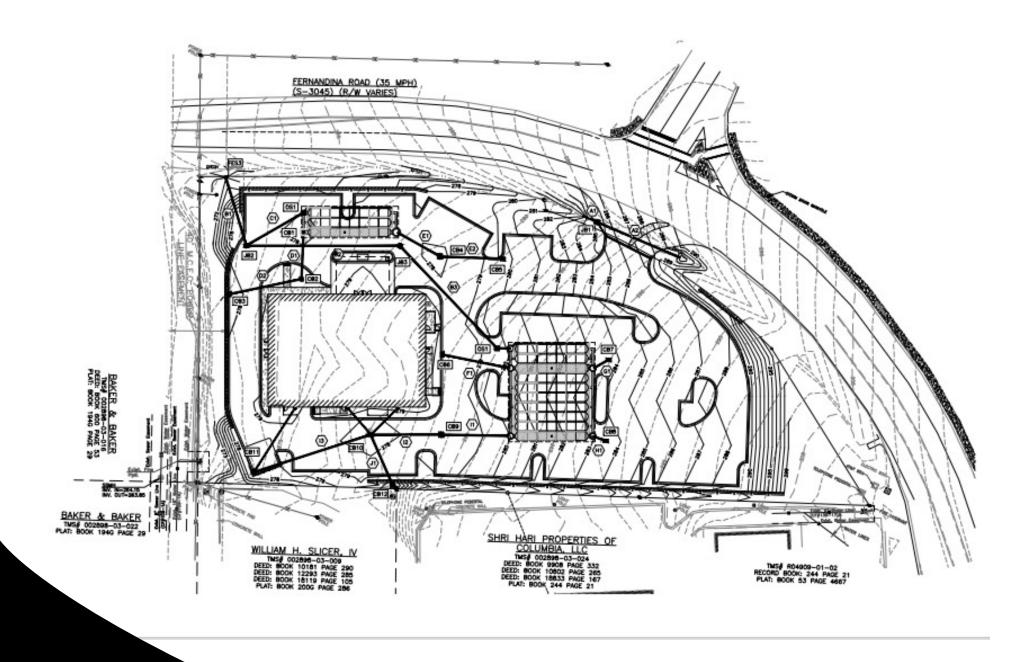

## Commercial Acreage For Sale

## 4029 Fernandina Rd, Columbia, SC



## **Property Summary**

This high traffic and highly visible site on Fernandina Rd offers a unique opportunity for anyone looking for a ready made commercial project already underway. Seller has active permits in hand. Perfect site for an industrial or commercial user right across from Costco.

TMS: 002898-03-027, 04909-01-04, 04909-01-01

ID - Intensive Development (Lexington County)M1 - Light Industrial (Richland County) Zoning:

2.09 Acreage: \$ 1,500,000.00 Price: Contact: Darren Rhodes







4029 Fernandina Rd Columbia, SC

Underground Storm Water Detention Already in place



View of site from I-26 East

## Traffic Count:

From Exit 104 West Bound

Station Id: 32-7752

Description: R-7752 3E1 : I- 26 TO S- 671, RS 7752 3E1

AADT 9,800 (2023)

Station Id: 40-0644

Description: S-674: US 176 (BROAD RIVER RD) TO S-1280 (PINEY GROVE RD)

AADT 4,800 (2023)

4029 Fernandina Rd Columbia, SC