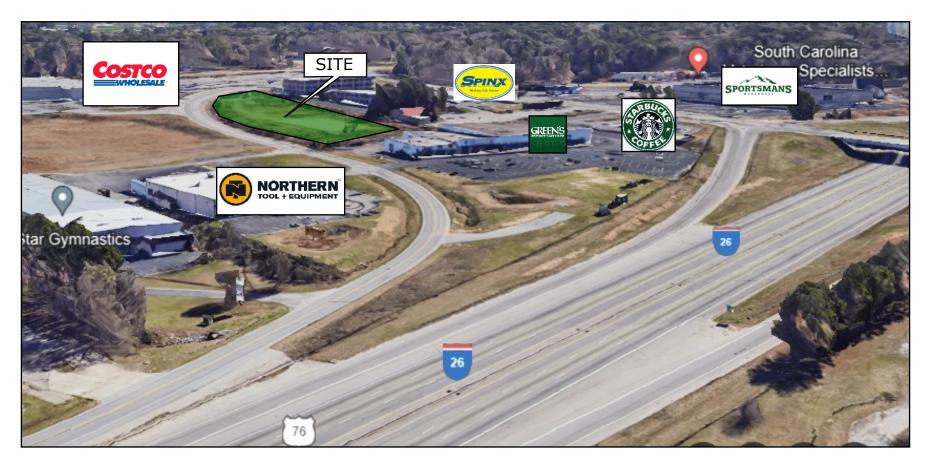

## **Property Summary**

This high traffic and highly visible site on Fernandina Rd offers a unique opportunity for anyone looking for a ready made commercial project already underway. Seller has active permits in hand. Perfect site for an industrial or commercial user right across from Costco.

TMS: 002898-03-027, 04909-01-04, 04909-01-01

ID - Intensive Development (Lexington County)M1 - Light Industrial (Richland County) Zoning:

2.09 Acreage: \$ 1,500,000.00 Price: Contact: Darren Rhodes

4029 Fernandina Rd Columbia, SC