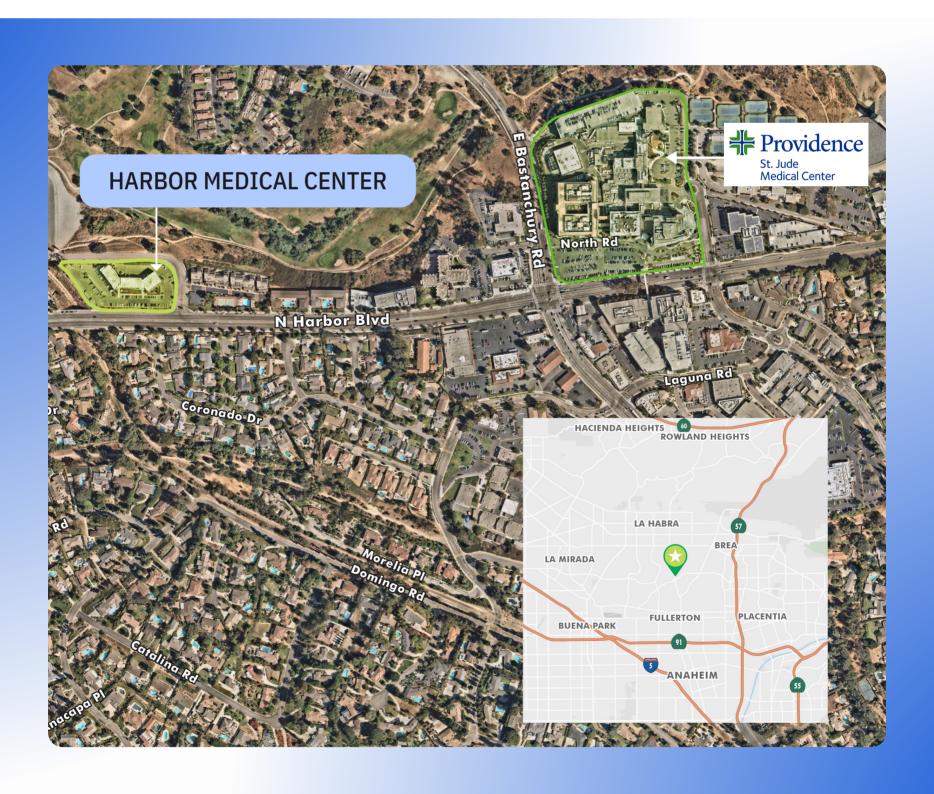

Majestic Golf Course Views

Bus Stop Immediately Adjacent

Abundant Free Surface Parking

Close Proximity to Providence St. Jude Hospital

**DOWNLOAD BROCHURE** 

FOR MORE INFORMATION, PLEASE CONTACTS:

STEVEN LEWALLEN