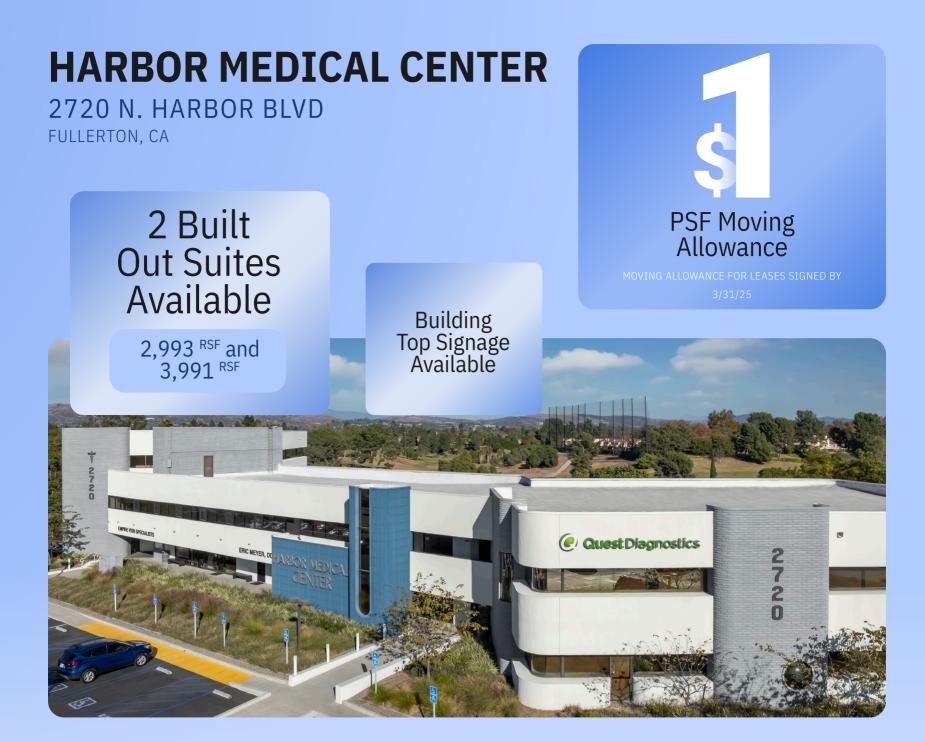

Professionally Managed and Maintained by Extremely Responsive Management Company and Landlord

Exterior Suite Entrances Throughout the Building!

Prestigious Building Top & Monument Signage Available

Additional Storage Available

Majestic Golf Course Views

Bus Stop Immediately Adjacent

Abundant Free Surface Parking

Close Proximity to Providence St. Jude Hospital

**DOWNLOAD BROCHURE** 

FOR MORE INFORMATION, PLEASE CONTACTS:

STEVEN LEWALLEN