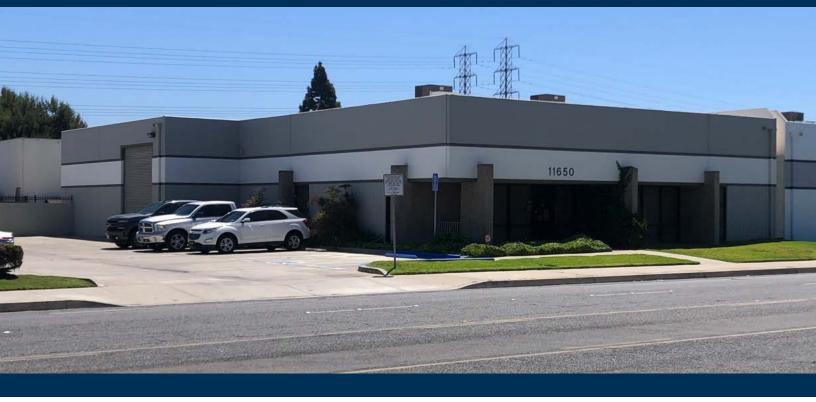

# FOR LEASE | ± 6,832 SF

Freestanding Industrial Building 11650 Western Ave., Stanton, CA

### **PROPERTY FEATURES**

- ± 6,832 SF Freestanding Building
- ± 1,800 SF of Office
- Two (2) Ground Level Doors
- 16' Minimum Warehouse Clearance
- 400 Amps of Power (Verify)
- 2:1,000 Parking Ratio
- Western Avenue Frontage
- Fenced Yard
- Located Near the Garden Grove (22) and the San Diego (405) Freeways
- Asking Rate: \$1.45 N/SF with \$0.13 Nets