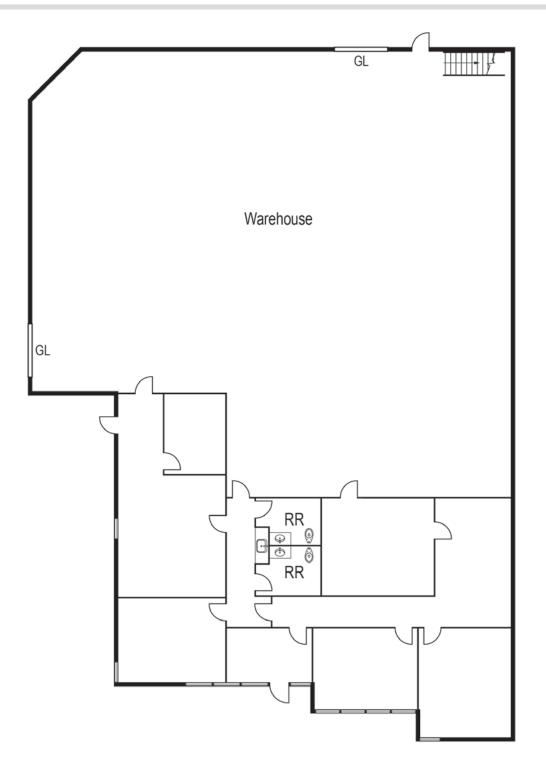

## FOR LEASE | ± 6,832 SF

**Freestanding Industrial Building** 11650 Western Ave., Stanton, CA

\*Plan not to scale

### **PROPERTY FEATURES**

- ± 6,832 SF Freestanding Building
- ± 1,800 SF of Office
- Two (2) Ground Level Doors
- 16' Minimum Warehouse Clearance
- 400 Amps of Power (Verify)
- 2:1,000 Parking Ratio
- Western Avenue Frontage
- Fenced Yard
- Located Near the Garden Grove (22) and the San Diego (405) Freeways
- Asking Rate: \$1.45 N/SF with \$0.13 Nets