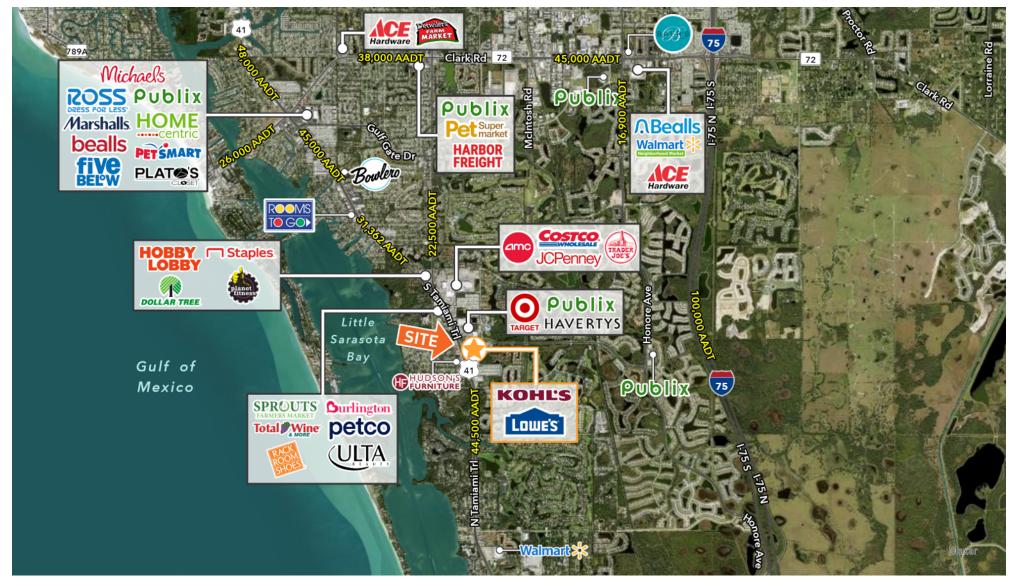

## **KOHL'S PAD SITE - GROUND LEASE ONLY**

3950 Central Sarasota Pkwy #1430, Sarasota, FL 34238

- +/- 0.35 acre available
- Potential outparcels will be located on streetfront
- Excellent visibility
- Sarasota Square Mall redevelopment will push retail activity in this market
- Traffic Counts: Central Sarasota Pkwy 12,700; S Tamiami Trl 44,500

## **KOHL'S ANCHORED PAD SITE**

3950 Central Sarasota Pkwy #1430, Sarasota, FL 34238

FOR MORE INFORMATION, CONTACT EXCLUSIVE AGENTS: