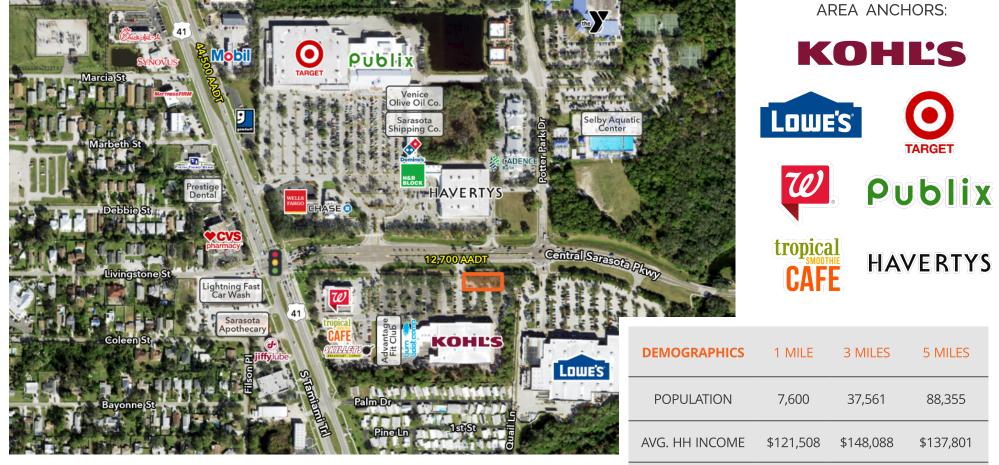

## **KOHL'S PAD SITE - GROUND LEASE ONLY**

3950 Central Sarasota Pkwy #1430, Sarasota, FL 34238

- +/- 0.35 acre available
- Potential outparcels will be located on streetfront
- Excellent visibility
- Sarasota Square Mall redevelopment will push retail activity in this market
- Traffic Counts: Central Sarasota Pkwy 12,700; S Tamiami Trl 44,500

## **KOHL'S ANCHORED PAD SITE**

3950 Central Sarasota Pkwy #1430, Sarasota, FL 34238

FOR MORE INFORMATION, CONTACT EXCLUSIVE AGENTS: