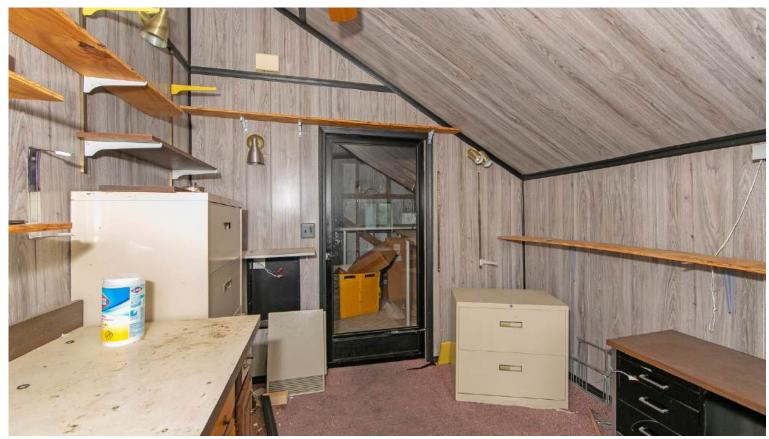

- Customizable retail/warehouse
  space: Up to 5,700 sq ft with 11 ft clear
  height, allowing ample vertical storage
  space.
- Loading Dock: 1 loading dock facilitate
  smooth and efficient loading and
  unloading processes.





Located just 8 minutes from Philadelphia



### 1 W BROAD AVE

#### **HIGHLIGHTS**

- Loft Area: Additional loft space above the main building, featuring a built-out private office and extra storage/recreational space
- Warehouse Space: Dedicated areas
  and substantial storage

This warehouse offers unparalleled access to major highways and transportation

routes, ensuring seamless logistics and distribution capabilities.









### PHOTOS

### WAREHOUSE/STORAGE













#### FOR MORE INFORMATION:



Angad - (917) 636 8941 Gabby - (856)-888-4156















#### FOR MORE INFORMATION:



Angad - (917) 636 8941 Gabby - (856)-888-4156



## FLOOR PLAN



TOTAL: 2921 sq. ft FLOOR 1: 2921 sq. ft EXCLUDED AREAS: STORAGE: 1664 sq. ft





#### FOR MORE INFORMATION:



Angad - (917) 636 8941 Gabby - (856)-888-4156



Gabby - Mgmt@cooperacq.com

# ABOUT COOPER SQUARE



Cooper Square Acquisitions is one of the most active purchasers of distressed & underutilized real estate in Southern New Jersey.

CSA prides itself on its contributions in paving the way for safe, vibrant, and prosperous communities.

Gabby - Mgmt@cooperacq.com





### FOR MORE INFORMATION:



Angad - (917) 636 8941 Gabby - (856)-888-4156



https://www.cooperacq.com/