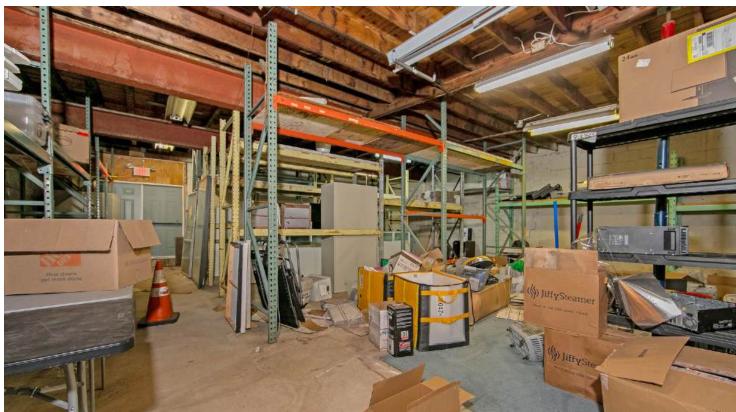

in, NJ 08009 For Leage

5,700 SqFt of Flex Space!

### 1 W BROAD AVE



#### **HIGHLIGHTS**

- Customizable retail/warehouse
  space: Up to 5,700 sq ft with 11 ft clear
  height, allowing ample vertical storage
  space.
- Loading Dock: 1 loading dock facilitate
  smooth and efficient loading and
  unloading processes.





Located just 8 minutes from Philadelphia



### 1 W BROAD AVE

#### **HIGHLIGHTS**

- Loft Area: Additional loft space above the main building, featuring a built-out private office and extra storage/recreational space
- Warehouse Space: Dedicated areas
  and substantial storage

This warehouse offers unparalleled access to major highways and transportation

routes, ensuring seamless logistics and distribution capabilities.









### PHOTOS

### WAREHOUSE/STORAGE













#### FOR MORE INFORMATION:



Angad - (917) 636 8941 Gabby - (856)-888-4156















#### FOR MORE INFORMATION:



Angad - (917) 636 8941 Gabby - (856)-888-4156



## FLOOR PLAN



TOTAL: 2921 sq. ft FLOOR 1: 2921 sq. ft EXCLUDED AREAS: STORAGE: 1664 sq. ft





#### FOR MORE INFORMATION:



Angad - (917) 636 8941 Gabby - (856)-888-4156



Gabby - Mgmt@cooperacq.com

# ABOUT COOPER SQUARE



Cooper Square Acquisitions is one of the most active purchasers of distressed & underutilized real estate in Southern New Jersey.

CSA prides itself on its contributions in paving the way for safe, vibrant, and prosperous communities.

Gabby - Mgmt@cooperacq.com





### FOR MORE INFORMATION:



Angad - (917) 636 8941 Gabby - (856)-888-4156



https://www.cooperacq.com/