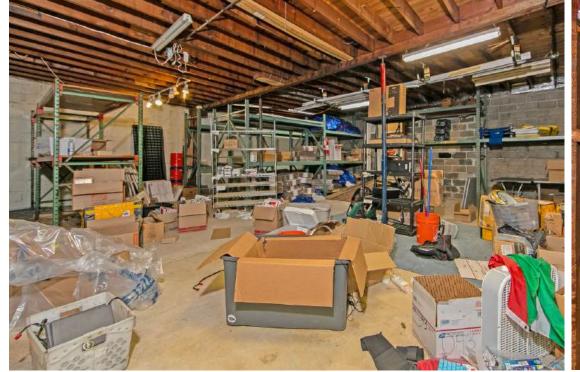

Ft NNN

Est. NNN charges \$1.50-2.00

Berlin, NJ 08009 For Leage

5,700 SqFt of Flex Space!

### 1 W BROAD AVE



#### **HIGHLIGHTS**

- Customizable retail/warehouse
  space: Up to 5,700 sq ft with 11 ft clear
  height, allowing ample vertical storage
  space.
- Loading Dock: 1 loading dock facilitate
  smooth and efficient loading and
  unloading processes.





Located just 8 minutes from Philadelphia



### 1 W BROAD AVE

#### **HIGHLIGHTS**

- Loft Area: Additional loft space above the main building, featuring a built-out private office and extra storage/recreational space
- Warehouse Space: Dedicated areas
  and substantial storage

This warehouse offers unparalleled access to major highways and transportation

routes, ensuring seamless logistics and distribution capabilities.









### PHOTOS

### WAREHOUSE/STORAGE













#### FOR MORE INFORMATION:



Angad - (917) 636 8941 Gabby - (856)-888-4156















#### FOR MORE INFORMATION:



Angad - (917) 636 8941 Gabby - (856)-888-4156



## FLOOR PLAN



TOTAL: 2921 sq. ft FLOOR 1: 2921 sq. ft EXCLUDED AREAS: STORAGE: 1664 sq. ft





#### FOR MORE INFORMATION:



Angad - (917) 636 8941 Gabby - (856)-888-4156



Gabby - Mgmt@cooperacq.com

# ABOUT COOPER SQUARE



Cooper Square Acquisitions is one of the most active purchasers of distressed & underutilized real estate in Southern New Jersey.

CSA prides itself on its contributions in paving the way for safe, vibrant, and prosperous communities.

Gabby - Mgmt@cooperacq.com





### FOR MORE INFORMATION:



Angad - (917) 636 8941 Gabby - (856)-888-4156



ht