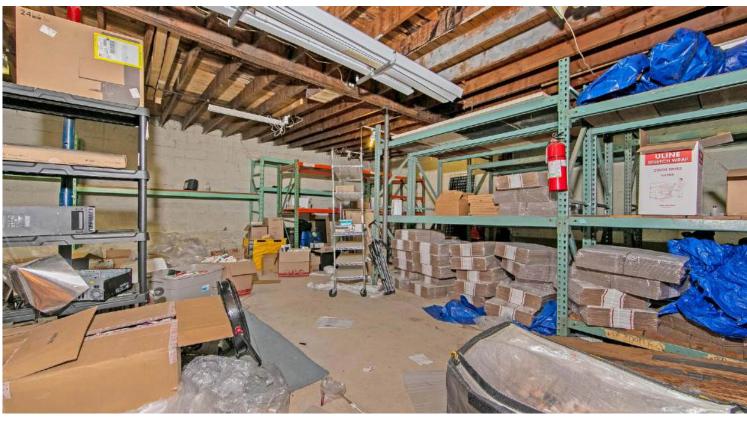

, NJ 08009 For Leage

5,700 SqFt of Flex Space!

### 1 W BROAD AVE



#### **HIGHLIGHTS**

- Customizable retail/warehouse
  space: Up to 5,700 sq ft with 11 ft clear
  height, allowing ample vertical storage
  space.
- Loading Dock: 1 loading dock facilitate
  smooth and efficient loading and
  unloading processes.





Located just 8 minutes from Philadelphia



### 1 W BROAD AVE

#### **HIGHLIGHTS**

- Loft Area: Additional loft space above the main building, featuring a built-out private office and extra storage/recreational space
- Warehouse Space: Dedicated areas
  and substantial storage

This warehouse offers unparalleled access to major highways and transportation

routes, ensuring seamless logistics and distribution capabilities.









### PHOTOS

### WAREHOUSE/STORAGE













#### FOR MORE INFORMATION:



Angad - (917) 636 8941 Gabby - (856)-888-4156















#### FOR MORE INFORMATION:



Angad - (917) 636 8941 Gabby - (856)-888-4156



## FLOOR PLAN



TOTAL: 2921 sq. ft FLOOR 1: 2921 sq. ft EXCLUDED AREAS: STORAGE: 1664 sq. ft





#### FOR MORE INFORMATION:



Angad - (917) 636 8941 Gabby - (856)-888-4156



Gabby - Mgmt@cooperacq.com

# ABOUT COOPER SQUARE



Cooper Square Acquisitions is one of the most active purchasers of distressed & underutilized real estate in Southern New Jersey.

CSA prides itself on its contributions in paving the way for safe, vibrant, and prosperous communities.

Gabby - Mgmt@cooperacq.com





### FOR MORE INFORMATION:



Angad - (917) 636 8941 Gabby - (856)-888-4156



https://www.cooperacq.com/