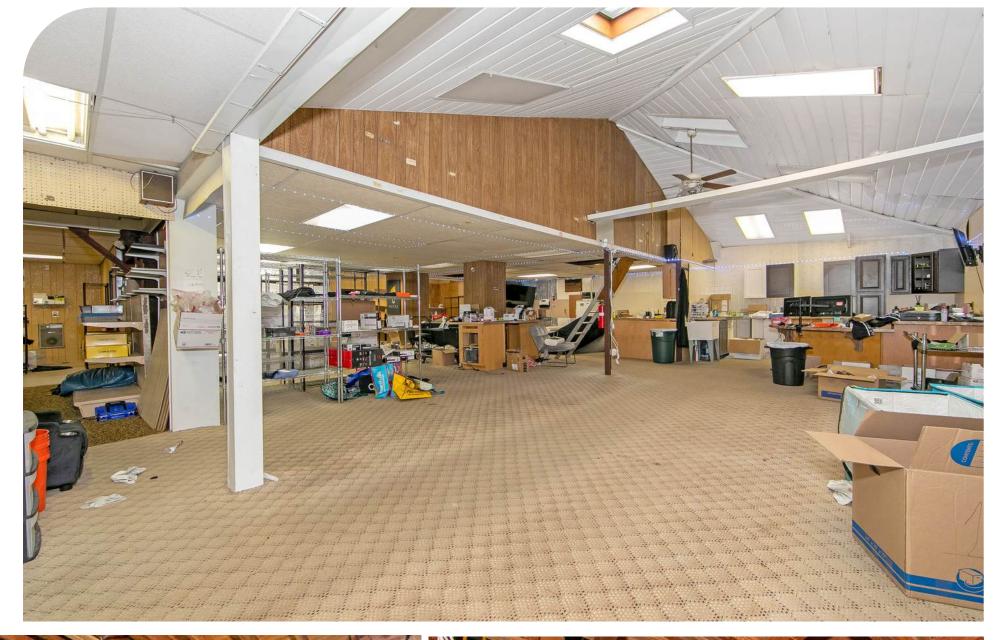

#### **HIGHLIGHTS**

- Customizable retail/warehouse
  space: Up to 5,700 sq ft with 11 ft clear
  height, allowing ample vertical storage
  space.
- Loading Dock: 1 loading dock facilitate
  smooth and efficient loading and
  unloading processes.

#### **HIGHLIGHTS**

- Loft Area: Additional loft space above the main building, featuring a built-out private office and extra storage/recreational space
- Warehouse Space: Dedicated areas
  and substantial storage

### PHOTOS