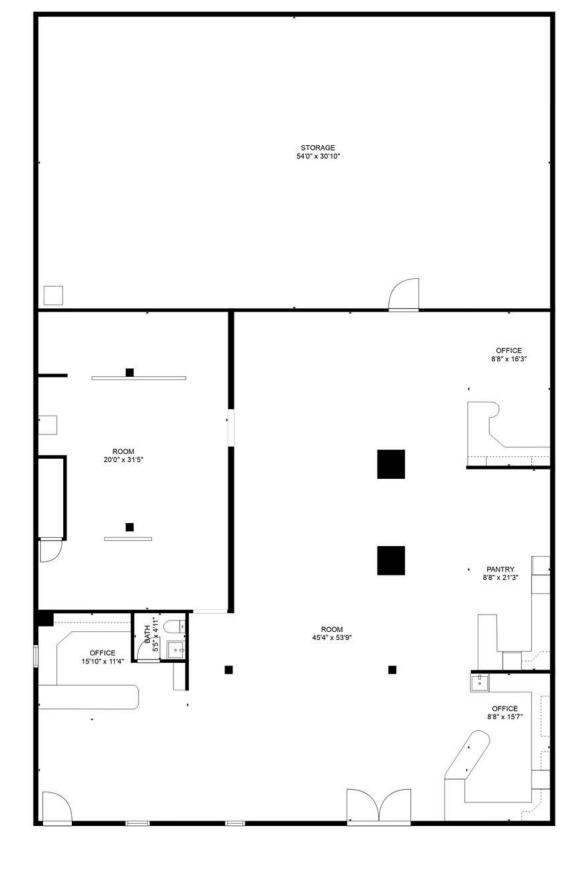

## FLOOR PLAN

TOTAL: 2921 sq. ft FLOOR 1: 2921 sq. ft EXCLUDED AREAS: STORAGE: 1664 sq. ft