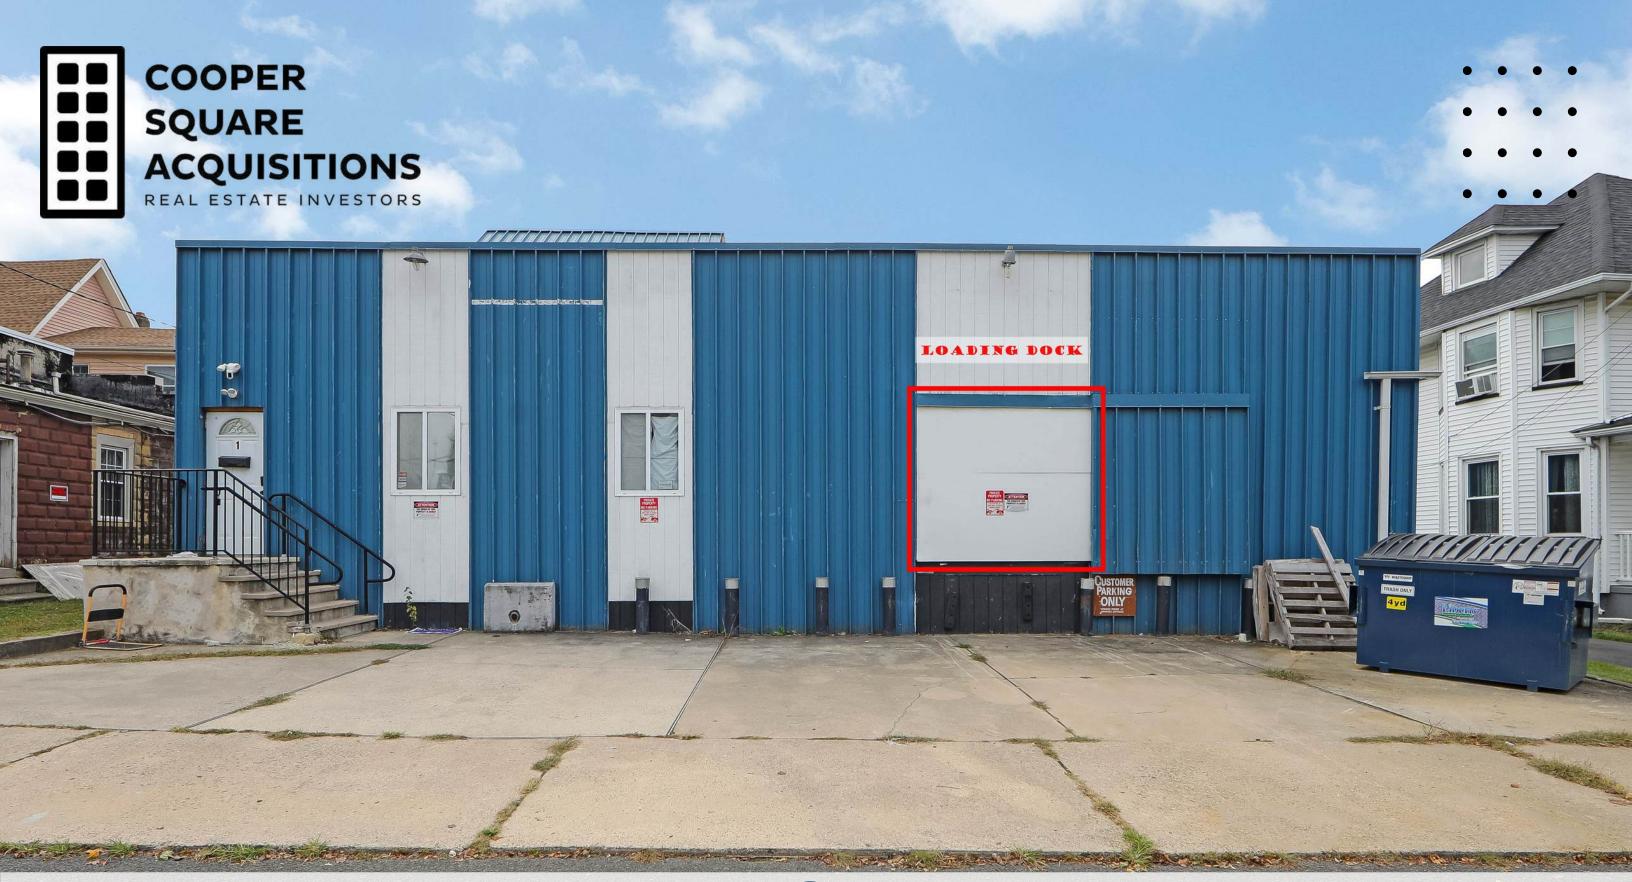

#### **HIGHLIGHTS**

- Customizable retail/warehouse
  space: Up to 5,700 sq ft with 11 ft clear
  height, allowing ample vertical storage
  space.
- Loading Dock: 1 loading dock facilitate
  smooth and efficient loading and
  unloading processes.

### WAREHOUSE/STORAGE