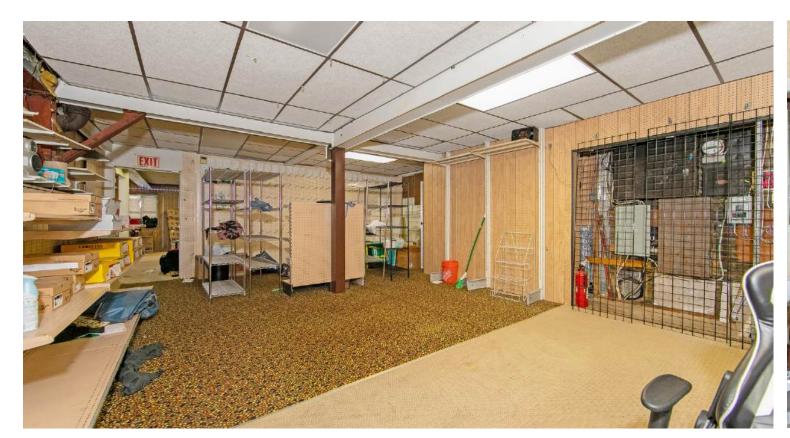

Berlin, NJ 08009 For Leage

5,700 SqFt of Flex Space!

### 1 W BROAD AVE



#### **HIGHLIGHTS**

- Customizable retail/warehouse
  space: Up to 5,700 sq ft with 11 ft clear
  height, allowing ample vertical storage
  space.
- Loading Dock: 1 loading dock facilitate
  smooth and efficient loading and
  unloading processes.





Located just 8 minutes from Philadelphia



### 1 W BROAD AVE

#### **HIGHLIGHTS**

- Loft Area: Additional loft space above the main building, featuring a built-out private office and extra storage/recreational space
- Warehouse Space: Dedicated areas
  and substantial storage

This warehouse offers unparalleled access to major highways and transportation

routes, ensuring seamless logistics and distribution capabilities.









### PHOTOS

### WAREHOUSE/STORAGE













#### FOR MORE INFORMATION:



Angad - (917) 636 8941 Gabby - (856)-888-4156















#### FOR MORE INFORMATION:



Angad - (917) 636 8941 Gabby - (856)-888-4156



## FLOOR PLAN



TOTAL: 2921 sq. ft FLOOR 1: 2921 sq. ft EXCLUDED AREAS: STORAGE: 1664 sq. ft





#### FOR MORE INFORMATION:



Angad - (917) 636 8941 Gabby - (856)-888-4156



Gabby - Mgmt@cooperacq.com

# ABOUT COOPER SQUARE



Cooper Square Acquisitions is one of the most active purchasers of distressed & underutilized real estate in Southern New Jersey.

CSA prides itself on its contributions in paving the way for safe, vibrant, and prosperous communities.

Gabby - Mgmt@cooperacq.com





### FOR MORE INFORMATION:



Angad - (917) 636 8941 Gabby - (856)-888-4156



https://www.cooperacq.com/