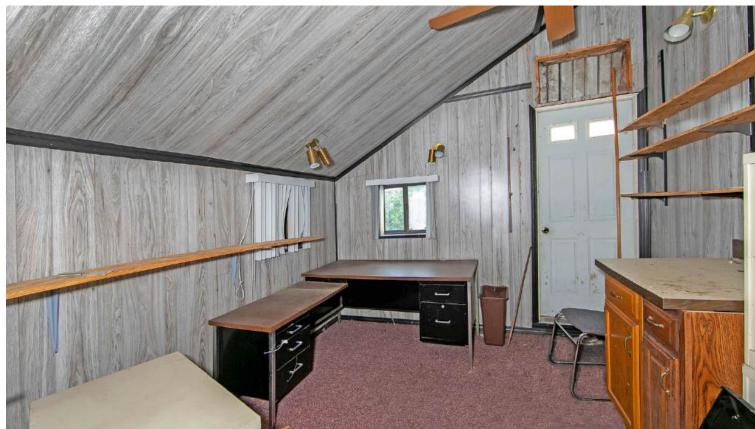

#### **HIGHLIGHTS**

- Loft Area: Additional loft space above the main building, featuring a built-out private office and extra storage/recreational space
- Warehouse Space: Dedicated areas
  and substantial storage

### PHOTOS