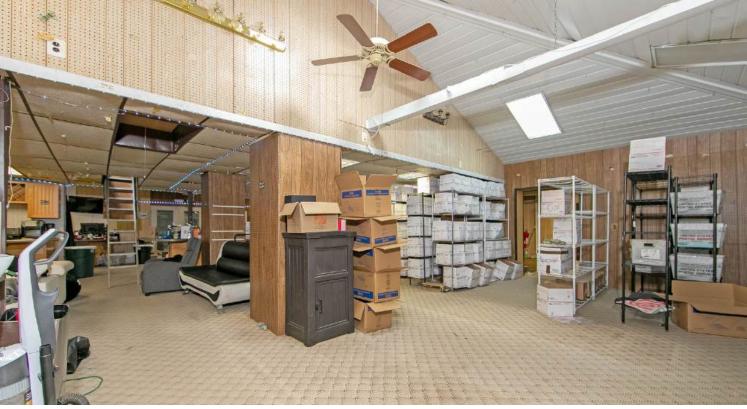

#### **HIGHLIGHTS**

- Customizable retail/warehouse
  space: Up to 5,700 sq ft with 11 ft clear
  height, allowing ample vertical storage
  space.
- Loading Dock: 1 loading dock facilitate
  smooth and efficient loading and
  unloading processes.

#### **HIGHLIGHTS**

- Loft Area: Additional loft space above the main building, featuring a built-out private office and extra storage/recreational space
- Warehouse Space: Dedicated areas
  and substantial storage