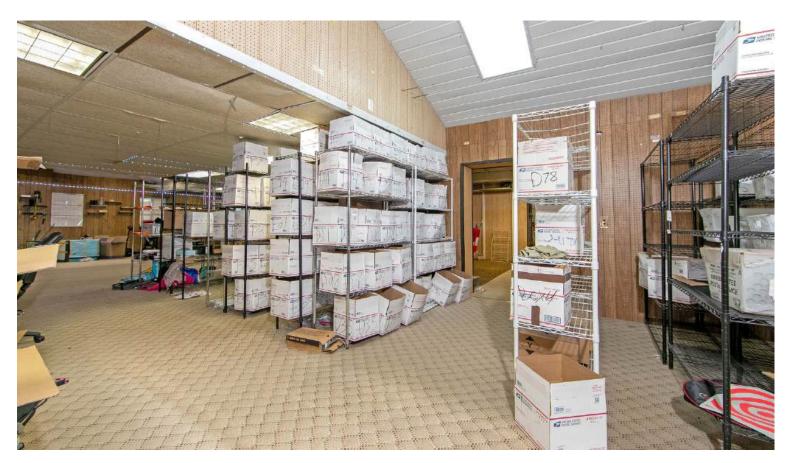

TS**

- Customizable retail/warehouse
  space: Up to 5,700 sq ft with 11 ft clear
  height, allowing ample vertical storage
  space.
- Loading Dock: 1 loading dock facilitate
  smooth and efficient loading and
  unloading processes.





Located just 8 minutes from Philadelphia



### 1 W BROAD AVE

#### **HIGHLIGHTS**

- Loft Area: Additional loft space above the main building, featuring a built-out private office and extra storage/recreational space
- Warehouse Space: Dedicated areas
  and substantial storage

This warehouse offers unparalleled access to major highways and transportation

routes, ensuring seamless logistics and distribution capabilities.









### PHOTOS

### WAREHOUSE/STORAGE













#### FOR MORE INFORMATION:



Angad - (917) 636 8941 Gabby - (856)-888-4156















#### FOR MORE INFORMATION:



Angad - (917) 636 8941 Gabby - (856)-888-4156



## FLOOR PLAN



TOTAL: 2921 sq. ft FLOOR 1: 2921 sq. ft EXCLUDED AREAS: STORAGE: 1664 sq. ft





#### FOR MORE INFORMATION:



Angad - (917) 636 8941 Gabby - (856)-888-4156



Gabby - Mgmt@cooperacq.com

# ABOUT COOPER SQUARE



Cooper Square Acquisitions is one of the most active purchasers of distressed & underutilized real estate in Southern New Jersey.

CSA prides itself on its contributions in paving the way for safe, vibrant, and prosperous communities.

Gabby - Mgmt@cooperacq.com





### FOR MORE INFORMATION:



Angad - (917) 636 8941 Gabby - (856)-888-4156



https://www.cooperacq.com/