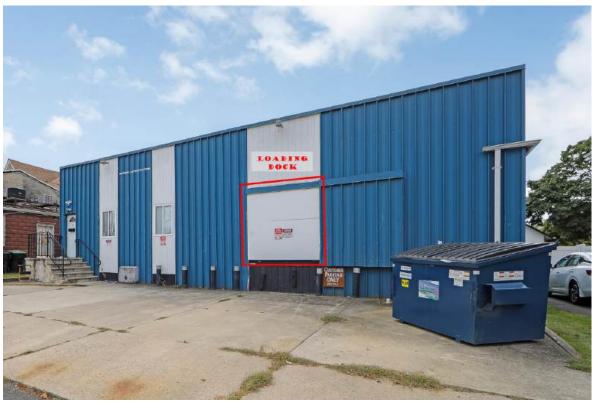

#### **HIGHLIGHTS**

- Customizable retail/warehouse
  space: Up to 5,700 sq ft with 11 ft clear
  height, allowing ample vertical storage
  space.
- Loading Dock: 1 loading dock facilitate
  smooth and efficient loading and
  unloading processes.

### WAREHOUSE/STORAGE