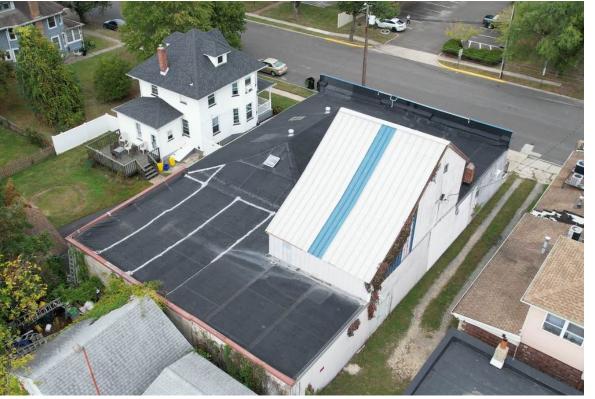

#### **HIGHLIGHTS**

- Loft Area: Additional loft space above the main building, featuring a built-out private office and extra storage/recreational space
- Warehouse Space: Dedicated areas
  and substantial storage