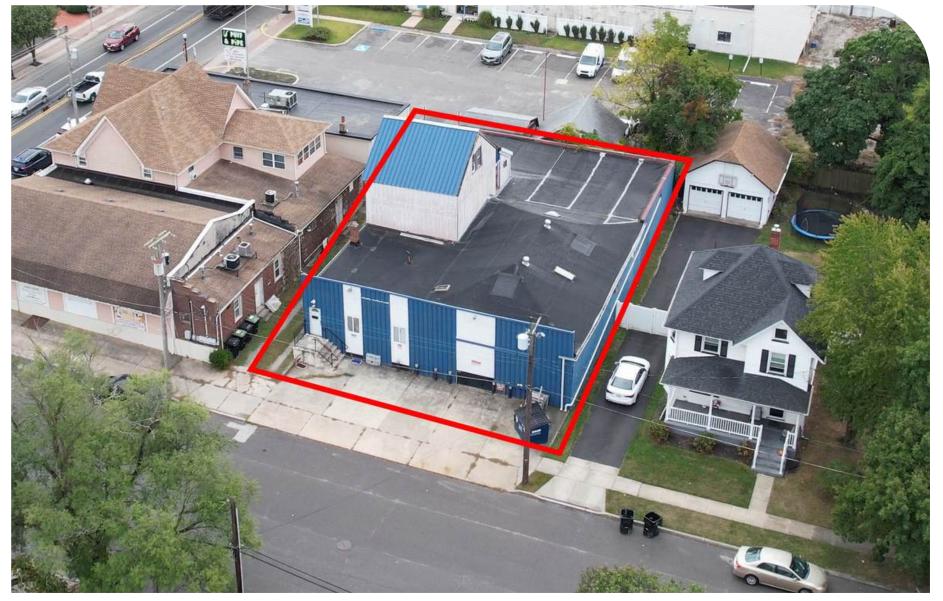

Located just 8 minutes from Philadelphia

This warehouse offers unparalleled access to major highways and transportation

routes, ensuring seamless logistics and distribution capabilities.