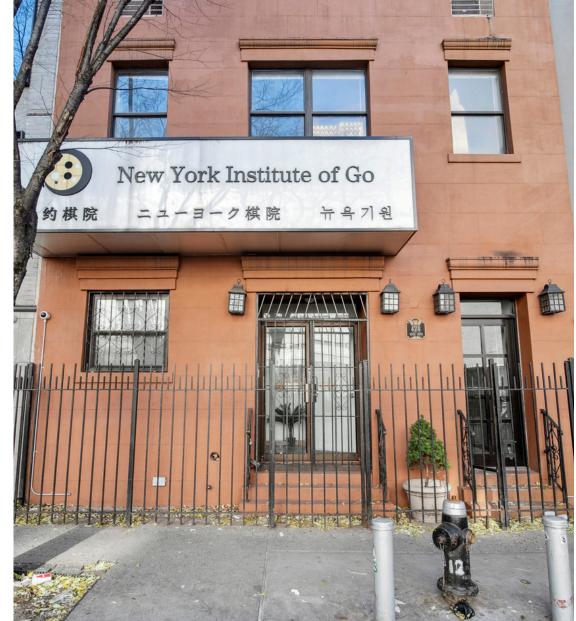

**424**West 49th

Street Unit 1A

COMMERCIAL CONDO FOR SALE

## 424 West 49th Street Unit 1 A

Douglas Elliman Commercial has been exclusively retained by ownership to market for sale 424 W. 49th Street, Unit 1A.

424 W. 49th Street, Unit 1A, is a rare opportunity to acquire a commercial condo in the neighborhood of Historic Special Clinton District in Hell's Kitchen/ Midtown West. The surprising airy openness found with the impressive ground level 22-foot ceiling heights, provides a loftlike feel. The unit comprises both a commercial and live / workspace. The ground level (2,412 SF) features a continuous skylight; a front desk; an open work area; 2 office spaces; wood floors; a kitchenette; two restrooms and a patio space. The second floor (1,050 SF) is configured as a live / workspace unit with its own private entrance. It includes the option of both board and DOB approved residential conversion and 1,500 SF additional expansion without increasing common charges, adding further flexibility for investors. There is also the opportunity of obtaining direct elevator access to the unit. It is located right in Manhattan's most energized district that actively benefits from bustling traffic day after day.