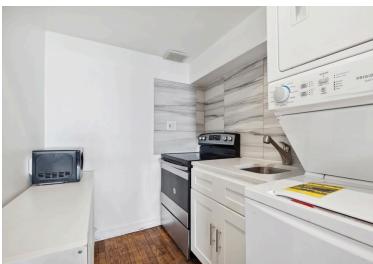

## 424 West 49th Street Unit 1 A

Douglas Elliman Commercial has been exclusively retained by ownership to market for sale 424 W. 49th Street, Unit 1A.

424 W. 49th Street, Unit 1A, is a rare opportunity to acquire a commercial condo in the neighborhood of Historic Special Clinton District in Hell's Kitchen/ Midtown West. The surprising airy openness found with the impressive ground level 22-foot ceiling heights, provides a loftlike feel. The unit comprises both a commercial and live / workspace. The ground level (2,412 SF) features a continuous skylight; a front desk; an open work area; 2 office spaces; wood floors; a kitchenette; two restrooms and a patio space. The second floor (1,050 SF) is configured as a live / workspace unit with its own private entrance. It includes the option of both board and DOB approved residential conversion and 1,500 SF additional expansion without increasing common charges, adding further flexibility for investors. There is also the opportunity of obtaining direct elevator access to the unit. It is located right in Manhattan's most energized district that actively benefits from bustling traffic day after day.

- 22-foot Ceiling Heights with continuous Skylights
- · Renovated Ground Level
- Renovated Live / Workspace with option of DOB approved residential conversion, including the opportunity 1,500 SF expansion
- HVAC and heating system dedicated solely for both spaces
- New Surveillance & Security system with mobile control access
- · Designated Storage Space