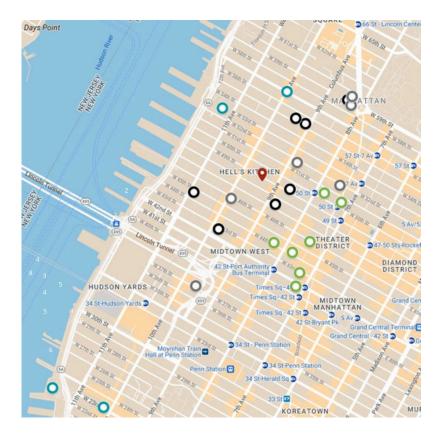

Club
7 Planet Fitness

| SHOPPING & FITNESS       | OUTDOOR SPACES                                                                               | THEATER & ENTERTAINMENT                                    | RESTAURANTS + FOOD SHOPS            |
|--------------------------|----------------------------------------------------------------------------------------------|------------------------------------------------------------|-------------------------------------|
| 1 The Shops at Columbus  | 1 57th Street Greenmarket<br>2 The High Line<br>3 DeWitt Clinton Park<br>4 Hudson River Park | 1 Lyric Theatre 2 New Amsterdam Theater 3 Gershwin Theater | 1 Per Se                            |
| Circle                   |                                                                                              |                                                            | 2 Masa                              |
|                          |                                                                                              |                                                            | 3 The Chef's Table at Brooklyn Fare |
| 2 Gotham West Market     |                                                                                              |                                                            | 4 Kochi                             |
| 3 Delphinium Home        |                                                                                              | 4 Winter Garden Theatre                                    | er Garden Theatre                   |
| 4 The Ailey Studios      |                                                                                              | 5 Majestic Theatre                                         |                                     |
| 5 TMPL - Hell's Kitchen  |                                                                                              | 6 Richard Rodgers Theater                                  | 6 Hyderabadi Zaiqa                  |
| 6 Manhattan Plaza Health |                                                                                              | 7 Birdland Jazz Club                                       |                                     |