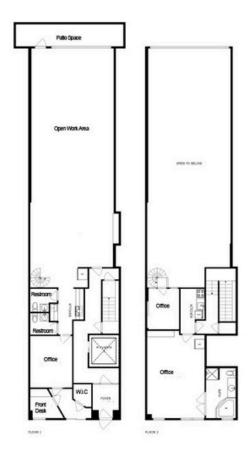

## 424 West 49th Street Unit 1 A

Douglas Elliman Commercial has been exclusively retained by ownership to market for sale 424 W. 49th Street, Unit 1A.

424 W. 49th Street, Unit 1A, is a rare opportunity to acquire a commercial condo in the neighborhood of Historic Special Clinton District in Hell's Kitchen/ Midtown West. The surprising airy openness found with the impressive ground level 22-foot ceiling heights, provides a loftlike feel. The unit comprises both a commercial and live / workspace. The ground level (2,412 SF) features a continuous skylight; a front desk; an open work area; 2 office spaces; wood floors; a kitchenette; two restrooms and a patio space. The second floor (1,050 SF) is configured as a live / workspace unit with its own private entrance. It includes the option of both board and DOB approved residential conversion and 1,500 SF additional expansion without increasing common charges, adding further flexibility for investors. There is also the opportunity of obtaining direct elevator access to the unit. It is located right in Manhattan's most energized district that actively benefits from bustling traffic day after day.

- 22-foot Ceiling Heights with continuous Skylights
- · Renovated Ground Level
- Renovated Live / Workspace with option of DOB approved residential conversion, including the opportunity 1,500 SF expansion
- HVAC and heating system dedicated solely for both spaces
- New Surveillance & Security system with mobile control access
- · Designated Storage Space