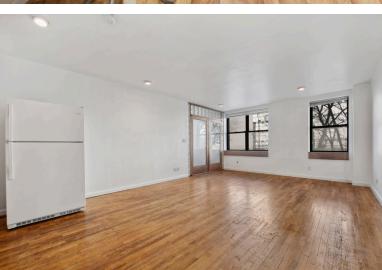

## 424 West 49th Street Unit 1 A

Douglas Elliman Commercial has been exclusively retained by ownership to market for sale 424 W. 49th Street, Unit 1A.

424 W. 49th Street, Unit 1A, is a rare opportunity to acquire a commercial condo in the neighborhood of Historic Special Clinton District in Hell's Kitchen/ Midtown West. The surprising airy openness found with the impressive ground level 22-foot ceiling heights, provides a loftlike feel. The unit comprises both a commercial and live / workspace. The ground level (2,412 SF) features a continuous skylight; a front desk; an open work area; 2 office spaces; wood floors; a kitchenette; two restrooms and a patio space. The second floor (1,050 SF) is configured as a live / workspace unit with its own private entrance. It includes the option of both board and DOB approved residential conversion and 1,500 SF additional expansion without increasing common charges, adding further flexibility for investors. There is also the opportunity of obtaining direct elevator access to the unit. It is located right in Manhattan's most energized district that actively benefits from bustling traffic day after day.

- 22-foot Ceiling Heights with continuous Skylights
- · Renovated Ground Level
- Renovated Live / Workspace with option of DOB approved residential conversion, including the opportunity 1,500 SF expansion
- HVAC and heating system dedicated solely for both spaces
- New Surveillance & Security system with mobile control access
- · Designated Storage Space