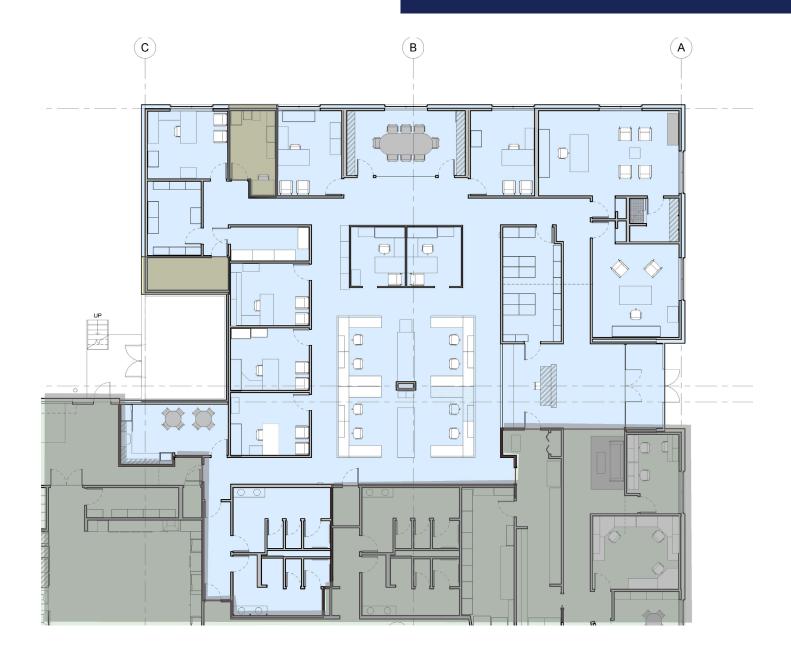

#### **Features:**

- Dedicated entrance & reception area
- High-end finishes
- Space includes executive suite with private shower, 7 private offices, workstations, conference room, break room, & ample storage
- Showroom area can be created, TIA available
- Shared loading dock potential