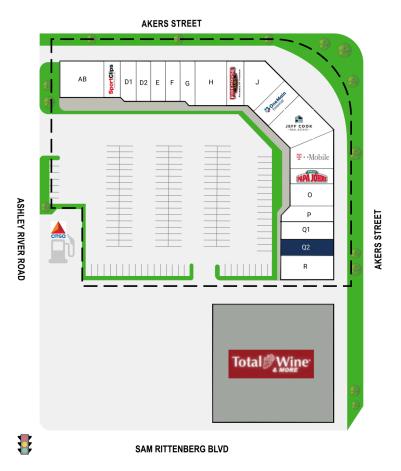

## **CROSSROADS SHOPPING CENTER**

1836 ASHLEY RIVER ROAD // CHARLESTON, SC 29407

| SUITE# | Tenant Name                    | GLA(SF)  |
|--------|--------------------------------|----------|
| Q2     | AVAILABLE                      | 1,714 SF |
| OUTE#  | TownstNown                     | OLA(05)  |
| SUITE# | Tenant Name                    | GLA(SF)  |
| AB     | SR TEQUILA                     | 3,000 SF |
| С      | SPORTS CLIPS                   | 1,200 SF |
| D1     | NAIL FEVER                     | 1,100 SF |
| D2     | CONFIE ADMINISTRATIVE SERVICES | 1,100 SF |
| E      | ANY LAB TEST NOW               | 1,100 SF |
| F      | SOLIS SALON                    | 1,100 SF |
| G      | BRAZILIAN WAX                  | 1,200 SF |
| Н      | R PUB                          | 2,600 SF |
| 1      | FIREHOUSE SUBS                 | 1,440 SF |
| J      | CORA SOUTH CAROLINA            | 2,360 SF |
| K      | ONEMAIN FINANCIAL GROUP        | 1,624 SF |
| L      | JEFF COOK REAL ESTATE          | 3,200 SF |
| M      | T-MOBILE                       | 2,400 SF |
| N      | PAPA JOHNS                     | 1,280 SF |
| 0      | RUBYS BAGELS                   | 1,800 SF |
| Р      | POKE CAFE                      | 1,350 SF |
| Q1     | ECIGS CHARLESTON               | 1,646 SF |
| R      | ELEMENTS MASSAGE               | 2,448 SF |