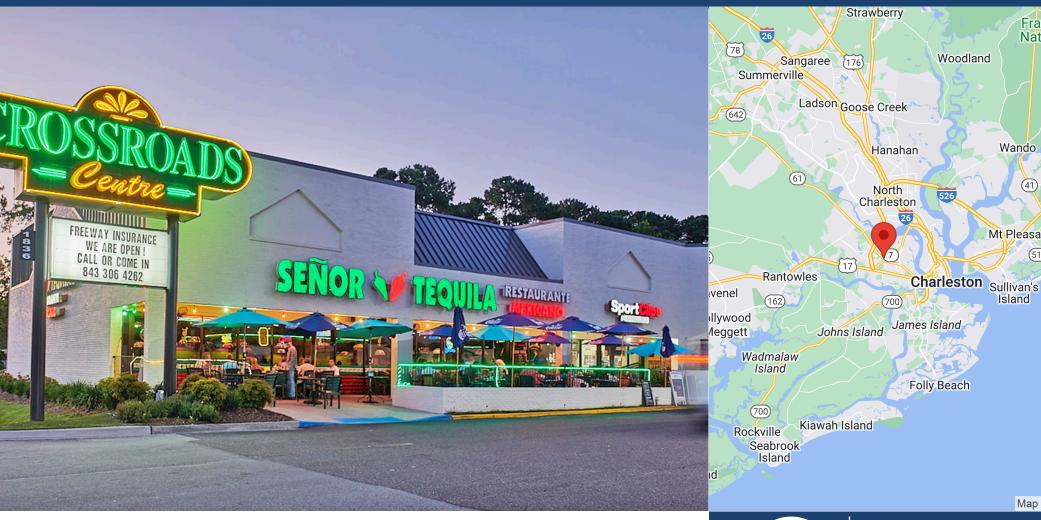

## CROSSROADS SHOPPING CENTER

1836 ASHLEY RIVER ROAD // CHARLESTON, SC 29407

Franc

Natio

Wando

Mt Pleasant

Island

41)

(517)

Map dat

OWNED GLA 33,662 SF

TRAFFIC COUNTS Ashley River Rd.: 37,800 VPD

**DEMOGRAPHICS** 3 MILE 5 MILE 10 MILE Population 69,381 152,558 306,229 Avg Income \$85,981 \$85,931 \$92,879

Crossroads Centre is located at the intersection of Ashley River Road and Sam Rittenberg Blvd. The afternoon drive-side location is on the busiest corner West of the Ashley River in Charleston, SC. This major retail area includes nearby tenants Costco, Planet Fitness and Bed, Bath & Beyond. Crossroads Centre has an impressive tenant mix, along with excellent visibility, which makes this center a premier retail destination.