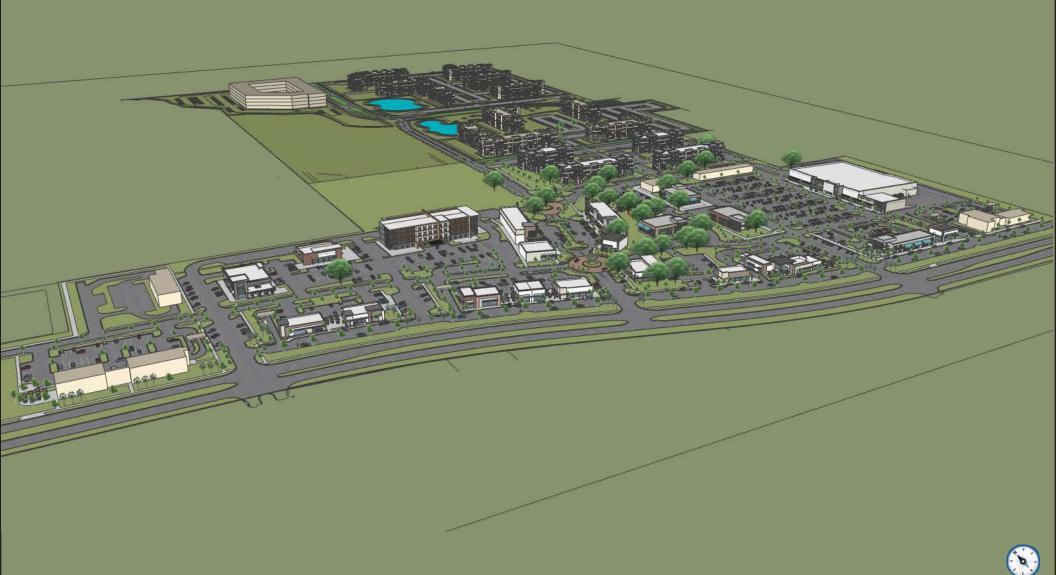

## NEWBERRY VILLAGE | SITE PLAN

KATZ & ASSOCIATES

#### HIGHLIGHTS

- ±84 acre mixed development
- ±150,000 SF retail, restaurants, hotel, medical planned for estimated Q2 2026 as part of a new prominent mixed-use development
- Approximately 950 new luxury apartments connected to the project
- Seeking hotel developers for 113 up to 200 rooms
- ±48,848 SF national grocer
- Outparcels including several with drive-thru's available
- Two traffic signals
- 0.4 miles west of I-75 exit with 49,000 AADT on W Newberry Road
- Surrounded by national retailers
- Less than 1 mile from HCA Healthcare Hospital with 523 beds
- 1.25 miles from Santa Fe College (14,915 students)
- 4.5 miles from University of Florida (55,000 students; 14,724 faculty & staff)