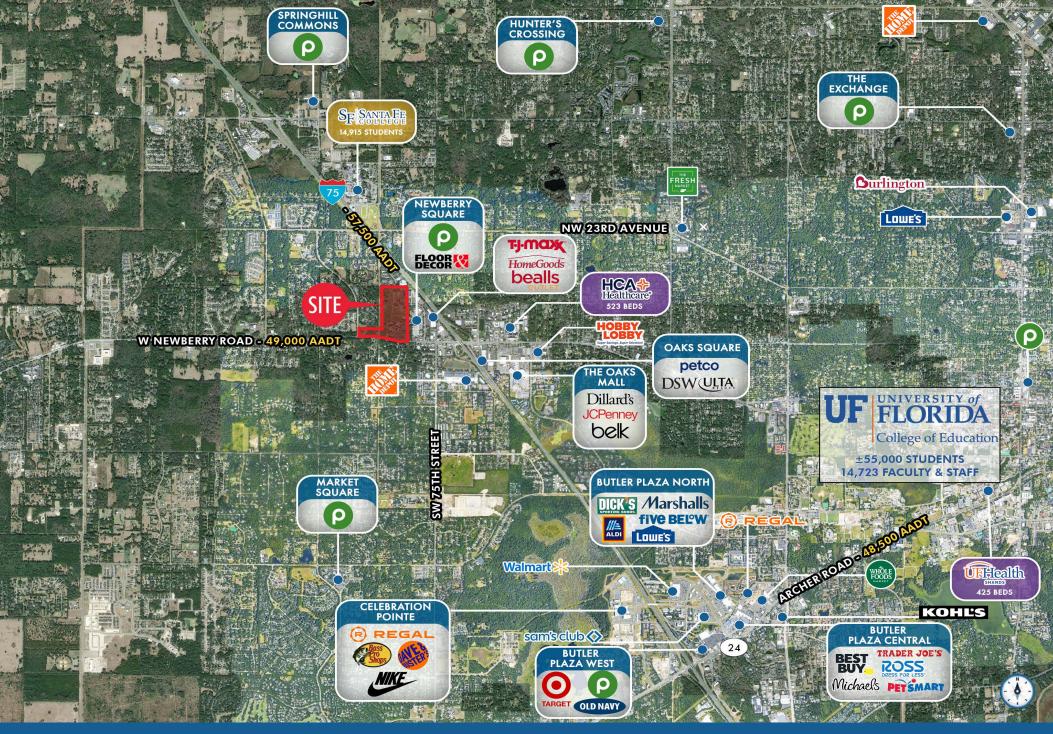

### NEWBERRY VILLAGE | MARKET AERIAL

KATZ & ASSOCIATES

#### HIGHLIGHTS

- ±84 acre mixed development
- ±150,000 SF retail, restaurants, hotel, medical planned for estimated Q2 2026 as part of a new prominent mixed-use development
- Approximately 950 new luxury apartments connected to the project
- Seeking hotel developers for 113 up to 200 rooms
- ±48,848 SF national grocer
- Outparcels including several with drive-thru's available
- Two traffic signals
- 0.4 miles west of I-75 exit with 49,000 AADT on W Newberry Road
- Surrounded by national retailers
- Less than 1 mile from HCA Healthcare Hospital with 523 beds
- 1.25 miles from Santa Fe College (14,915 students)
- 4.5 miles from University of Florida (55,000 students; 14,724 faculty & staff)