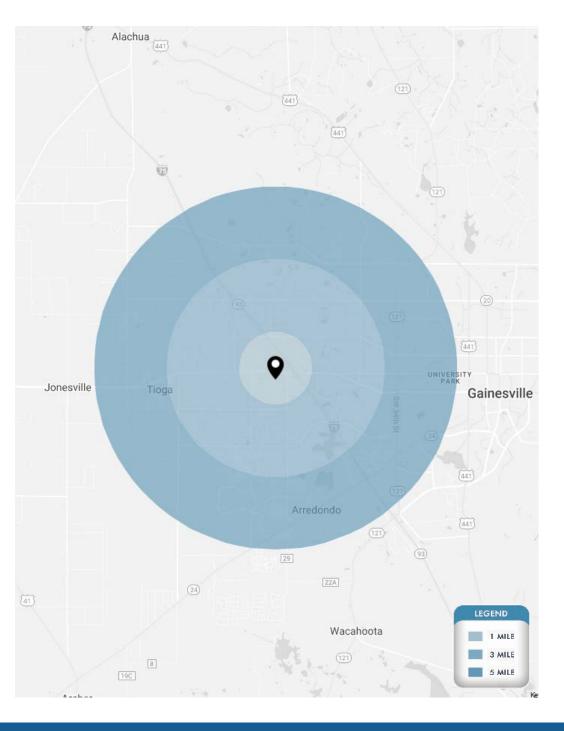

#### DEMOGRAPHICS

|                          | 1 Mile              | 3 Miles              | 5 Miles               |
|--------------------------|---------------------|----------------------|-----------------------|
| POPULATION               | 7,571               | 59,808               | 147,132               |
| HOUSEHOLDS               | 3,019               | 24,745               | 59,916                |
| DAYTIME EMPLOYEES        | 5,834               | 48,563               | 121,644               |
| AVERAGE HH INCOME        | \$64,087            | \$93,951             | \$93,438              |
|                          |                     |                      |                       |
|                          | 5 Minutes           | 10 Minutes           | 15 Minutes            |
| POPULATION               | 5 Minutes<br>24,101 | 10 Minutes<br>70,178 | 15 Minutes<br>163,534 |
| POPULATION<br>HOUSEHOLDS |                     |                      |                       |
|                          | 24,101              | 70,178               | 163,534               |