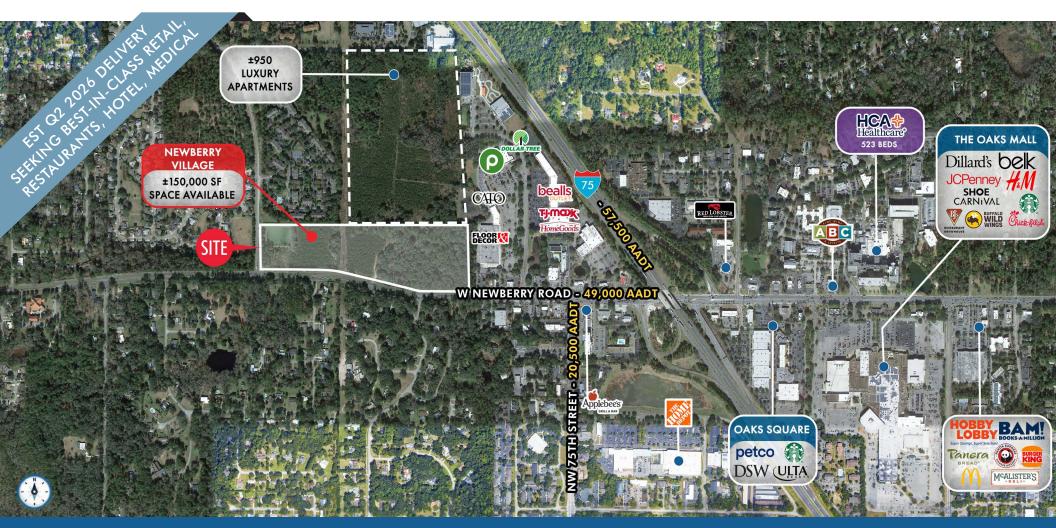

### NEWBERRY VILLAGE | MARKET AERIAL

KATZ & ASSOCIATES

#### HIGHLIGHTS

- ±84 acre mixed development
- ±150,000 SF retail, restaurants, hotel, medical planned for estimated Q2 2026 as part of a new prominent mixed-use development
- Approximately 950 new luxury apartments connected to the project
- Seeking hotel developers for 113 up to 200 rooms
- ±48,848 SF national grocer
- Outparcels including several with drive-thru's available
- Two traffic signals
- 0.4 miles west of I-75 exit with 49,000 AADT on W Newberry Road
- Surrounded by national retailers
- Less than 1 mile from HCA Healthcare Hospital with 523 beds
- 1.25 miles from Santa Fe College (14,915 students)
- 4.5 miles from University of Florida (55,000 students; 14,724 faculty & staff)