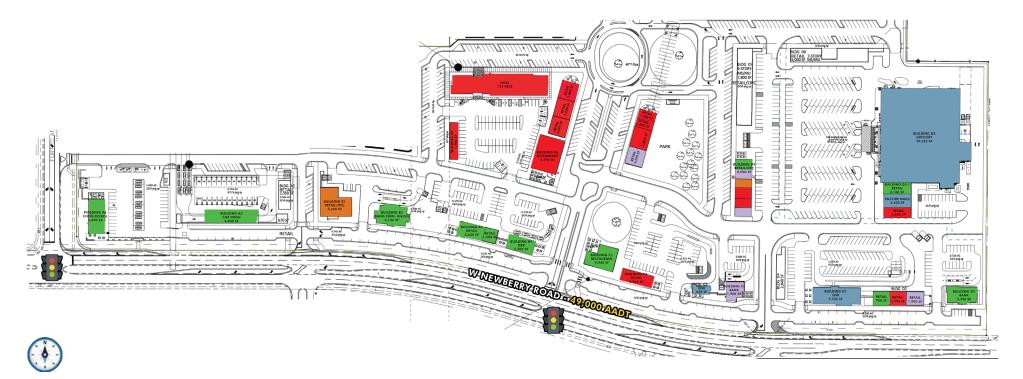

## NEWBERRY VILLAGE | SITE PLAN

KATZ & ASSOCIATES

#### **TENANT ROSTER**

| A1 Gas/C-Store   | 3,540 SF | B6 Restaurant   | 5,900 SF | C4 Bank       | 1,900 SF | D2.3 Retail                | 1,500 SF       | D9.1 Retail     | 1,300 SF          |
|------------------|----------|-----------------|----------|---------------|----------|----------------------------|----------------|-----------------|-------------------|
| A2 Retail        | 2,800 SF | B7.1 Retail     | 2,000 SF | C7.1 Retail   | 2,500 SF | D3 Bank                    | 3,350 SF       | D9.2-9.6 Retail | ±1,300 - 6,000 SF |
| A3 Car Wash      | 4,000 SF | B7.2 Retail     | 2,000 SF | C7.2 Retail   | 3,000 SF | D5 National Grocer         | 50 325 SF      |                 |                   |
| A3.1 Retail      | 670 SF   | B7.3 Restaurant | 2,000 SF | C7.3 Retail   | 1,000 SF | D5.1 Liquor Store          | 2,100 SF       |                 |                   |
| B1 Retail/Office | 5,200 SF | B9 Retail       | 1,900 SF | C7.4 Retail   | 1,200 SF | D5.2 Nail Salon            | 2,400 SF       |                 |                   |
| B2 Credit Union  | 4,126 SF | C1 Restaurant   | 4,040 SF | D1 Restaurant | 5,335 SF | D5.3 Retail                | 1,800 SF       |                 |                   |
| B3 Restaurant    | 3,550 SF | C2 Restaurant   | 2,500 SF | D2.1 Retail   | 900 SF   | D6 Retail                  | 6,000 SF       |                 |                   |
| B4 Restaurant    | 2,500 SF | C3 Restaurant   | 930 SF   | D2.2 Retail   | 1,500 SF | D7 Retail/Office $\pm 1$ , | 000 - 7,800 SF |                 |                   |
|                  |          |                 |          |               |          |                            |                |                 |                   |