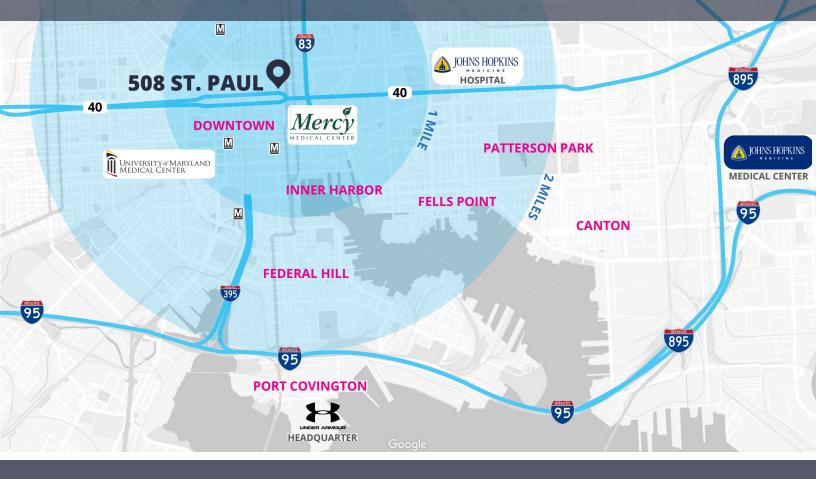

## **BUILDING HIGHLIGHTS**

15 minute walk to Inner Harbor

15 minute walk to State Center Metro Station

10 minute walk to Charles Center Metro Station

5 minute walk to Mercy Medical Center

- Walker's Paradise Walk Score: 99
- Rider's Paradise Transit Score: 100

Very Bikeable - Bike Score: 73