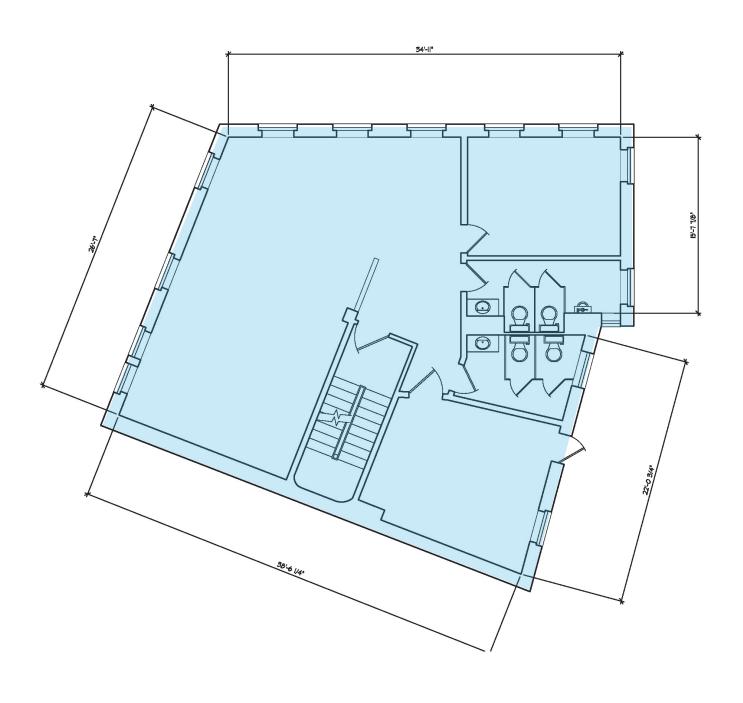

### • 4,953 SF

- 4-story corner building in Downtown
- Multi-purpose use
- 15 minute walk to Inner Harbor
- In-place billboard revenue

MAREK RICH

202-716-5070 mrich@scheerpartners.com **NICK PUGH** 

202-683-7916 mpugh@scheerpartners.com



#### IN THE HEART OF DOWNTOWN BALTIMORE



## **BUILDING HIGHLIGHTS**



15 minute walk to Inner Harbor



15 minute walk to State Center Metro Station



10 minute walk to Charles Center Metro Station



5 minute walk to Mercy Medical Center





- Walker's Paradise Walk Score: 99
- Rider's Paradise Transit Score: 100



Very Bikeable - Bike Score: 73

## FIRST FLOOR





## SECOND FLOOR





# THIRD FLOOR







#### FOR FURTHER INFORMATION:

MAREK RICH 202-716-5070 mrich@scheerpartners.com

NICK PUGH 202-683-7916 npugh@scheerpartners.com