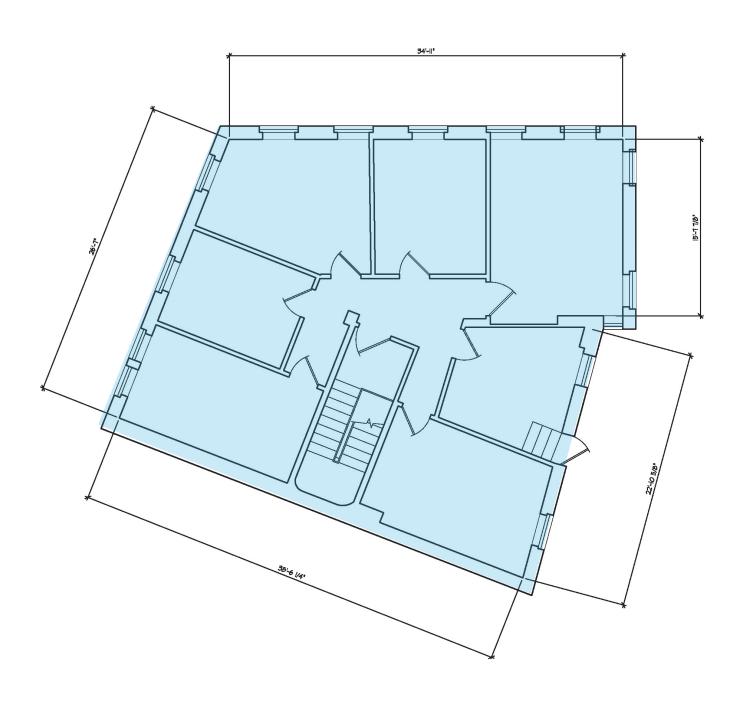

### • 4,953 SF

- 4-story corner building in Downtown
- Multi-purpose use
- 15 minute walk to Inner Harbor
- In-place billboard revenue

MAREK RICH

202-716-5070 mrich@scheerpartners.com **NICK PUGH** 

202-683-7916 mpugh@scheerpartners.com



#### IN THE HEART OF DOWNTOWN BALTIMORE



## **BUILDING HIGHLIGHTS**



15 minute walk to Inner Harbor



15 minute walk to State Center Metro Station



10 minute walk to Charles Center Metro Station



5 minute walk to Mercy Medical Center





- Walker's Paradise Walk Score: 99
- Rider's Paradise Transit Score: 100



Very Bikeable - Bike Score: 73

## FIRST FLOOR





## SECOND FLOOR





# THIRD FLOOR







#### FOR FURTHER INFORMATION:

MAREK RICH 202-716-5070 mrich@scheerpartners.com

NICK PUGH 202-683-7916 npugh@scheerpartners.com