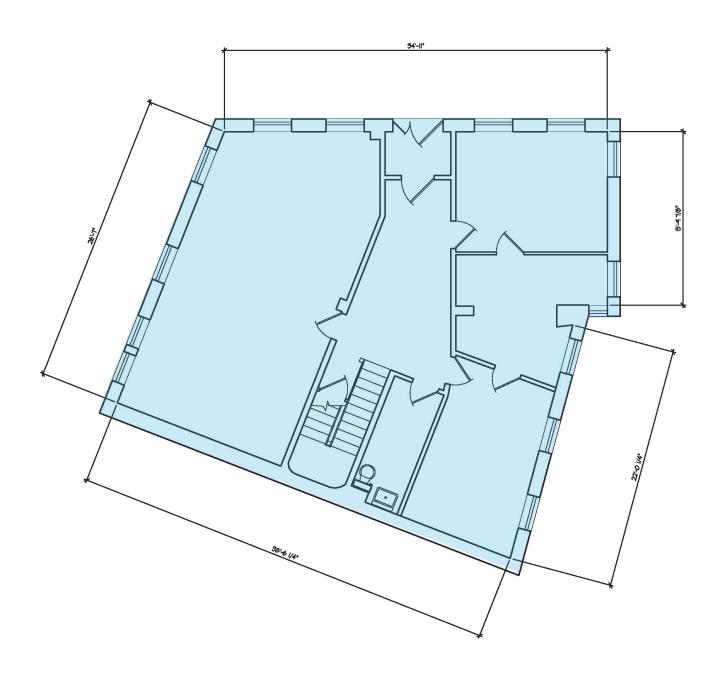

### • 4,953 SF

- 4-story corner building in Downtown
- Multi-purpose use
- 15 minute walk to Inner Harbor
- In-place billboard revenue

MAREK RICH

202-716-5070 mrich@scheerpartners.com **NICK PUGH** 

202-683-7916 mpugh@scheerpartners.com



#### IN THE HEART OF DOWNTOWN BALTIMORE



## **BUILDING HIGHLIGHTS**



15 minute walk to Inner Harbor



15 minute walk to State Center Metro Station



10 minute walk to Charles Center Metro Station



5 minute walk to Mercy Medical Center





- Walker's Paradise Walk Score: 99
- Rider's Paradise Transit Score: 100



Very Bikeable - Bike Score: 73

## FIRST FLOOR





## SECOND FLOOR





# THIRD FLOOR







#### FOR FURTHER INFORMATION:

MAREK RICH 202-716-5070 mrich@scheerpartners.com

NICK PUGH 202-683-7916 npugh@scheerpartners.com