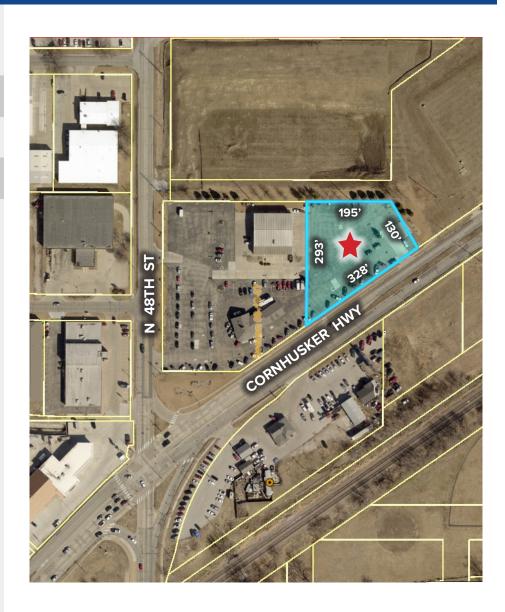

## PRIME CORNHUSKER HWY PARCEL FOR SALE

4900 CORNHUSKER HWY LINCOLN, NE 68504

**ACRES:** 1.07 ac

**PRICE:** \$650,000.00

EXISTING ZONING: H-3
(Highway Commercial)

#### **PROPERTY HIGHLIGHTS**

- Prime Cornhusker Hwy frontage
- Excellent visibility
- Direct access via Right in/ Right-out driveway to Cornhusker Hwy
- Flexible Highway Commercial zoning
- Conveniently located for easy access to Interstate 80, Hwy 6 and Hwy 77
- Served by City of Lincoln
   Utilities
- Access to N. 48th St. via public access easement