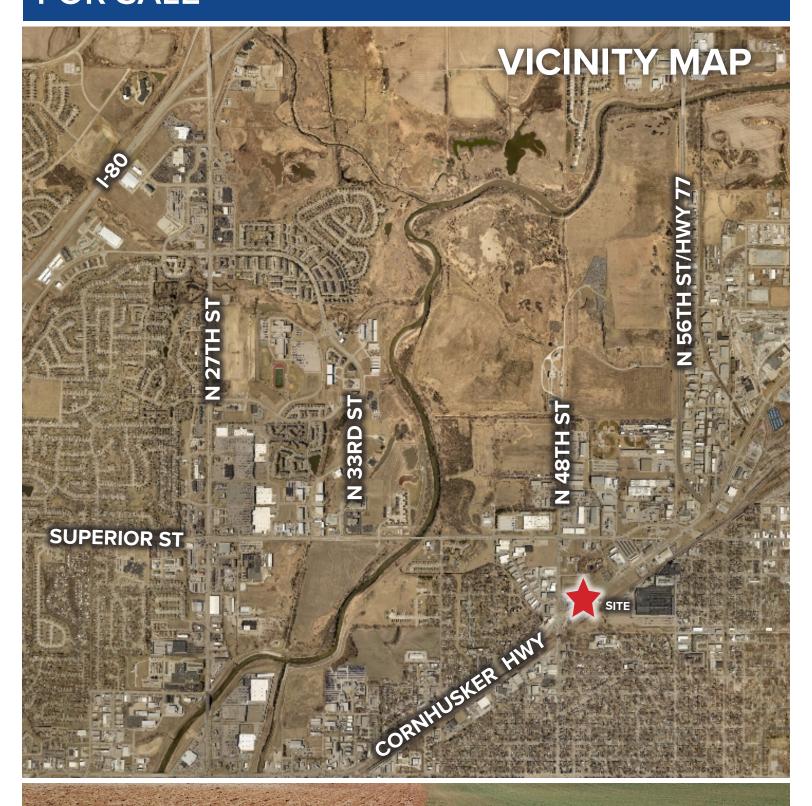

#### **PROPERTY HIGHLIGHTS**

- Prime Cornhusker Hwy frontage
- Excellent visibility
- Direct access via Right in/ Right-out driveway to Cornhusker Hwy
- Flexible Highway Commercial zoning
- Conveniently located for easy access to Interstate 80, Hwy 6 and Hwy 77
- Served by City of Lincoln
   Utilities
- Access to N. 48th St. via public access easement