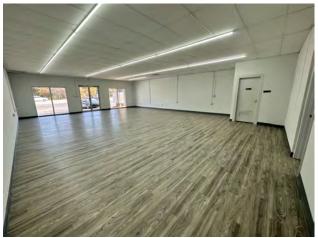

## **PROJECT FEATURES & HIGHLIGHTS**

- 3,041 SF Warehouse Space with Drive-In Doors
- 2,400 SF Retail Spec Suite
- 2,792 SF Corner Retail Space
- 5,979 SF Warehouse Space with Gated Lot
- Newly Spec'd Warehouse & Retail Spaces
- Close Proximity to I-75, I-285, & Hartsfield-Jackson Airport
- Aggressive Rate and Lease Terms
- Property Recently Renovated with New Paint, Signage, Parking Lots
- Monument and Building Signage Available