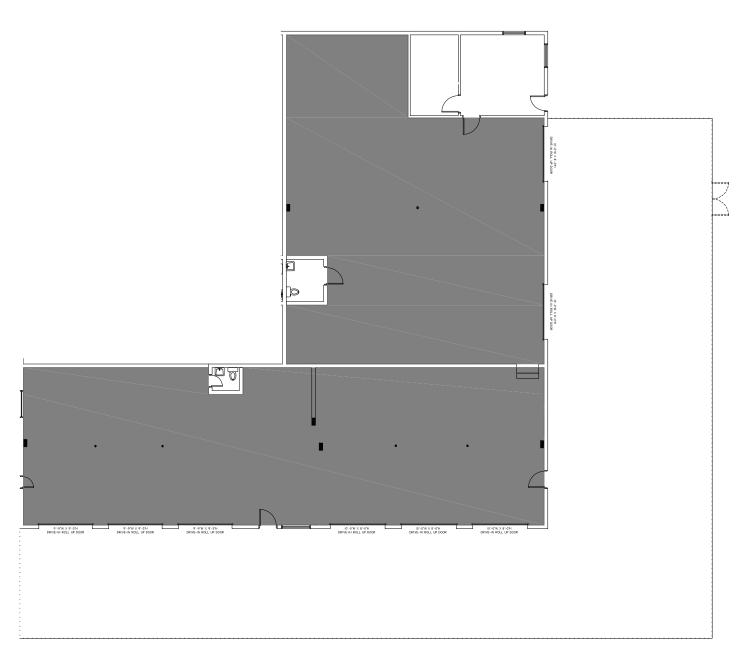

## **PROJECT FEATURES & HIGHLIGHTS**

- 3,041 SF Warehouse Space with Drive-In Doors
- 2,400 SF Retail Spec Suite
- 2,792 SF Corner Retail Space
- 5,979 SF Warehouse Space with Gated Lot
- Newly Spec'd Warehouse & Retail Spaces
- Close Proximity to I-75, I-285, & Hartsfield-Jackson Airport
- Aggressive Rate and Lease Terms
- Property Recently Renovated with New Paint, Signage, Parking Lots
- Monument and Building Signage Available