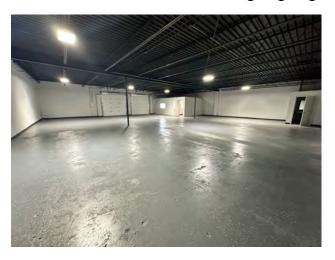

## **PROJECT FEATURES & HIGHLIGHTS**

- 3,041 SF Warehouse Space with Drive-In Doors
- 2,400 SF Retail Spec Suite
- 2,792 SF Corner Retail Space
- 5,979 SF Warehouse Space with Gated Lot
- Newly Spec'd Warehouse & Retail Spaces
- Close Proximity to I-75, I-285, & Hartsfield-Jackson Airport
- Aggressive Rate and Lease Terms
- Property Recently Renovated with New Paint, Signage, Parking Lots
- Monument and Building Signage Available