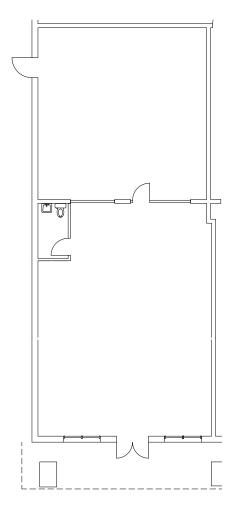

## **PROJECT FEATURES & HIGHLIGHTS**

- 3,041 SF Warehouse Space with Drive-In Doors
- 2,400 SF Retail Spec Suite
- 2,792 SF Corner Retail Space
- 5,979 SF Warehouse Space with Gated Lot
- Newly Spec'd Warehouse & Retail Spaces
- Close Proximity to I-75, I-285, & Hartsfield-Jackson Airport
- Aggressive Rate and Lease Terms
- Property Recently Renovated with New Paint, Signage, Parking Lots
- Monument and Building Signage Available

PLANNING U INTERIORS Z

6487 GA-85

**SUITE 6509** 

2,792 RSF

KEYPLAN

MIDDOUR INVESTMENTS