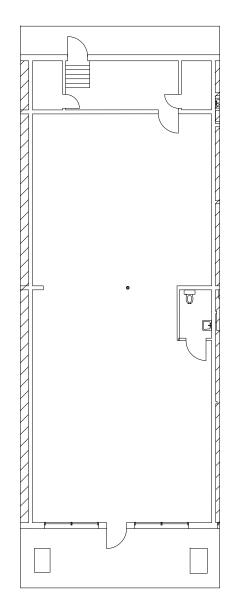

## **PROJECT FEATURES & HIGHLIGHTS**

- 3,041 SF Warehouse Space with Drive-In Doors
- 2,400 SF Retail Spec Suite
- 2,792 SF Corner Retail Space
- 5,979 SF Warehouse Space with Gated Lot
- Newly Spec'd Warehouse & Retail Spaces
- Close Proximity to I-75, I-285, & Hartsfield-Jackson Airport
- Aggressive Rate and Lease Terms
- Property Recently Renovated with New Paint, Signage, Parking Lots
- Monument and Building Signage Available

PLANNING U INTERIORS Z

6487 GA-85

**SUITE 6509** 

2,792 RSF

KEYPLAN

MIDDOUR INVESTMENTS