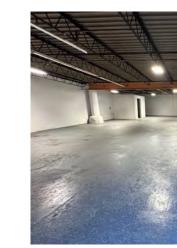

## **PROJECT FEATURES & HIGHLIGHTS**

- 3,041 SF Warehouse Space with Drive-In Doors
- 2,400 SF Retail Spec Suite
- 2,792 SF Corner Retail Space
- 5,979 SF Warehouse Space with Gated Lot
- Newly Spec'd Warehouse & Retail Spaces
- Close Proximity to I-75, I-285, & Hartsfield-Jackson Airport
- Aggressive Rate and Lease Terms
- Property Recently Renovated with New Paint, Signage, Parking Lots
- Monument and Building Signage Available