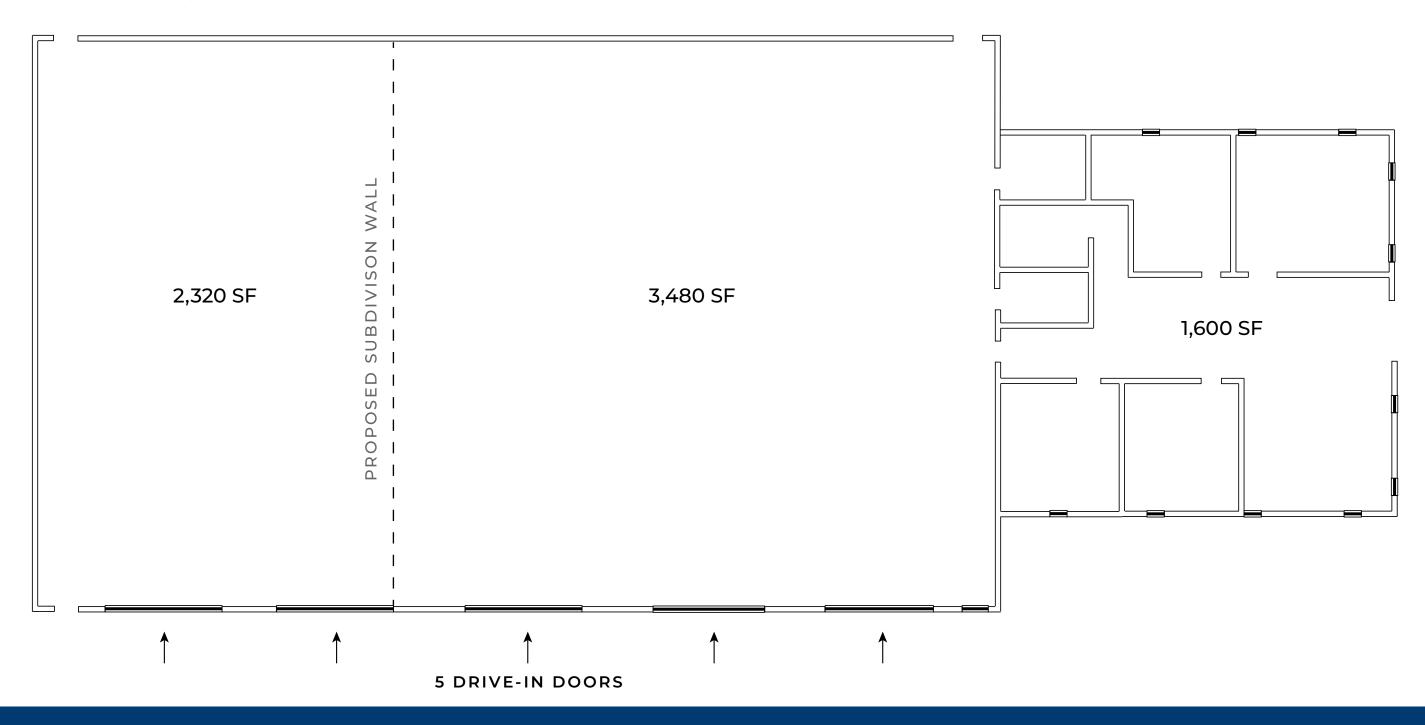

# FLOOR PLAN

# **7,400 SF BUILDING** 5,800 SF WAREHOUSE 1,600 SF OFFICE

## **PROPERTY DETAILS**

| BUILDING SIZE   | 7,400 SF<br>5,800 SF Warehouse & 1,600 SF Office            |
|-----------------|-------------------------------------------------------------|
| LOT SIZE        | 1.95 Acres                                                  |
| SPACE AVAILABLE | 5,080-7,400 SF                                              |
| PARKING         | 18 Spaces                                                   |
| CEILING HEIGHT  | 18' to the Bottom of the Joists                             |
| POWER           | 250 amps at 208v                                            |
| COLUMN SPACING  | Clear Span                                                  |
| LOADING         | 5 Drive-In Doors                                            |
| WATER & SEPTIC  | Town of Foxboro<br>Private Septic                           |
| HEAT/HVAC       | Natural Gas, Radiant Heat (Warehouse)<br>Full HVAC (Office) |