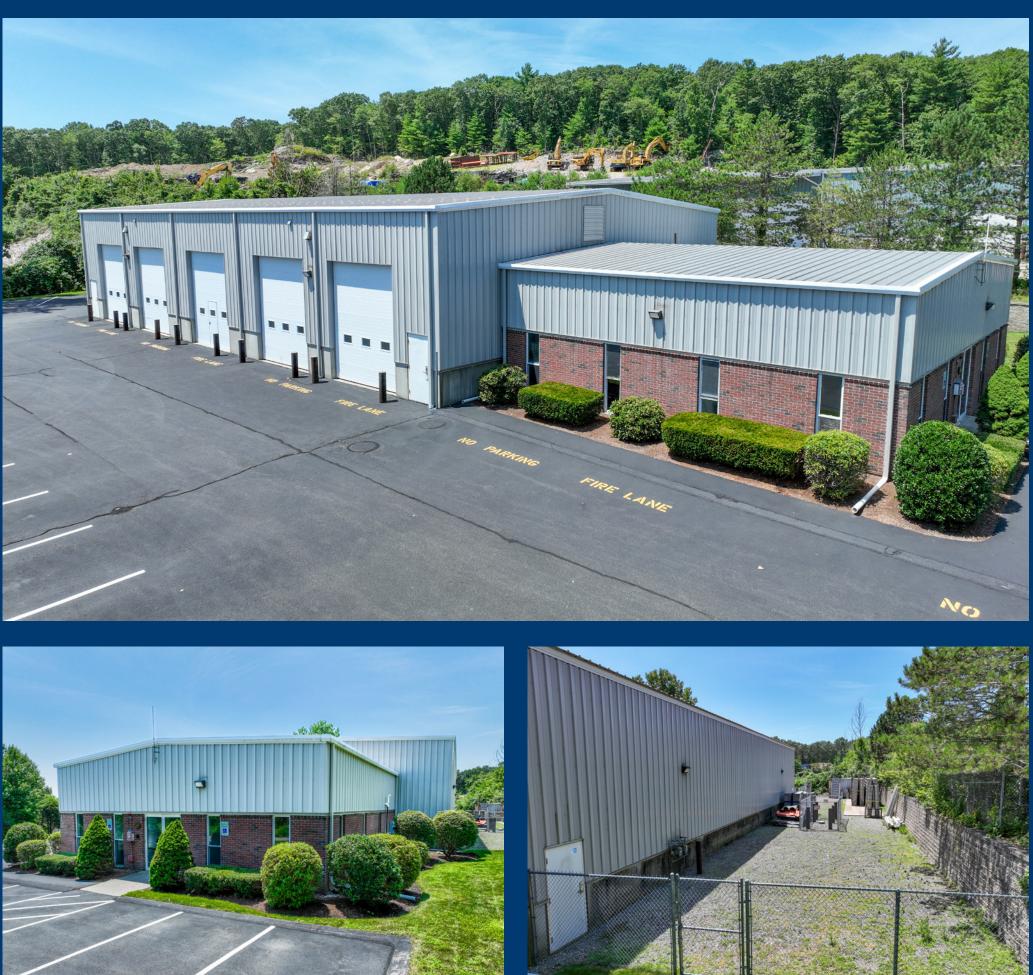

# INDUSTRIAL GARAGE FOR LEASE **69** EAST BELCHER RD FOXBORO, MA

# 5,080-7,400 SQ. FT. AVAILABLE

## **PROPERTY DETAILS**

| BUILDING SIZE   | 7,400 SF<br>5,800 SF Warehouse & 1,600 SF Office            |
|-----------------|-------------------------------------------------------------|
| LOT SIZE        | 1.95 Acres                                                  |
| SPACE AVAILABLE | 5,080-7,400 SF                                              |
| PARKING         | 18 Spaces                                                   |
| CEILING HEIGHT  | 18' to the Bottom of the Joists                             |
| POWER           | 250 amps at 208v                                            |
| COLUMN SPACING  | Clear Span                                                  |
| LOADING         | 5 Drive-In Doors                                            |
| WATER & SEPTIC  | Town of Foxboro<br>Private Septic                           |
| HEAT/HVAC       | Natural Gas, Radiant Heat (Warehouse)<br>Full HVAC (Office) |

# **KEY HIGHLIGHTS**

IDEAL STANDALONE SINGLE TENANT BUILDING

AMPLE PARKING AND FENCED IN STORAGE

CLOSE PROXIMITY TO 1-95 & 1-495

 $\mathbf{Q}$ 

CLEAR SPAN WAREHOUSE

FLEXIBLE FLOOR PLAN

SPACIOUS WAREHOUSE WITH DRIVE-IN DOORS