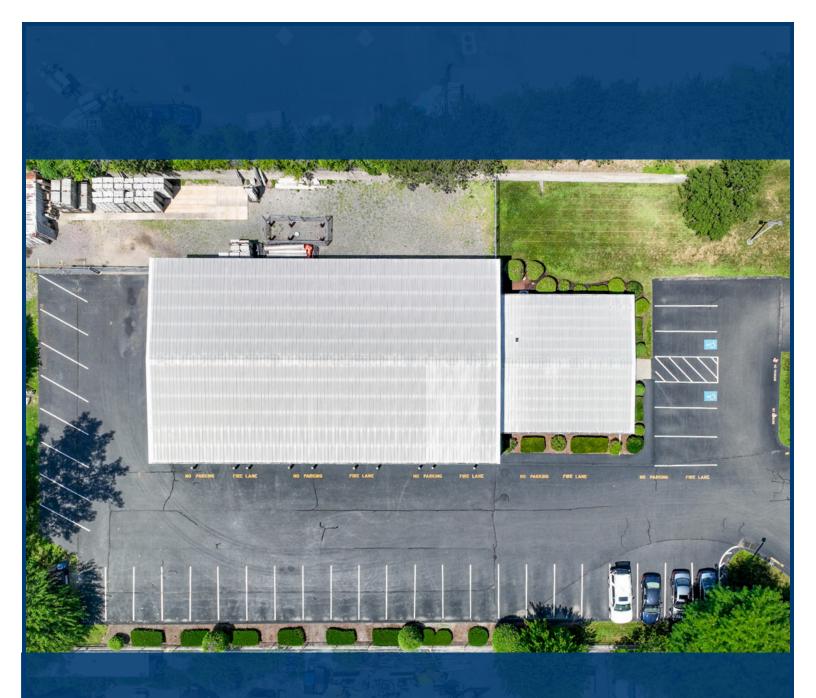

## **PROPERTY DETAILS**

| BUILDING SIZE   | 7,400 SF<br>5,800 SF Warehouse & 1,600 SF Office            |
|-----------------|-------------------------------------------------------------|
| LOT SIZE        | 1.95 Acres                                                  |
| SPACE AVAILABLE | 5,080-7,400 SF                                              |
| PARKING         | 18 Spaces                                                   |
| CEILING HEIGHT  | 18' to the Bottom of the Joists                             |
| POWER           | 250 amps at 208v                                            |
| COLUMN SPACING  | Clear Span                                                  |
| LOADING         | 5 Drive-In Doors                                            |
| WATER & SEPTIC  | Town of Foxboro<br>Private Septic                           |
| HEAT/HVAC       | Natural Gas, Radiant Heat (Warehouse)<br>Full HVAC (Office) |

# **KEY HIGHLIGHTS**

IDEAL STANDALONE SINGLE TENANT BUILDING

AMPLE PARKING AND FENCED IN STORAGE

CLOSE PROXIMITY TO 1-95 & 1-495

 $\mathbf{Q}$ 

CLEAR SPAN WAREHOUSE

FLEXIBLE FLOOR PLAN

SPACIOUS WAREHOUSE WITH DRIVE-IN DOORS