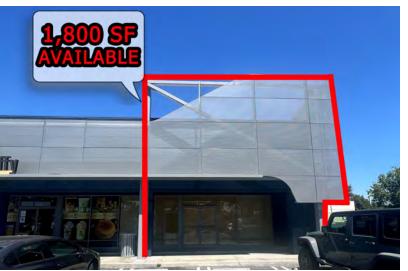

### 1,800 SF For Lease

#### PROPERTY HIGHLIGHTS

- One Remaining Space Available 1,800 SF
- Directly across the street from Galleria at Tyler anchored by Big 5 and Ross
- Ideal for Retail and Professional uses
- · Grey shell suite
- Ample parking with excellent ingress and egress