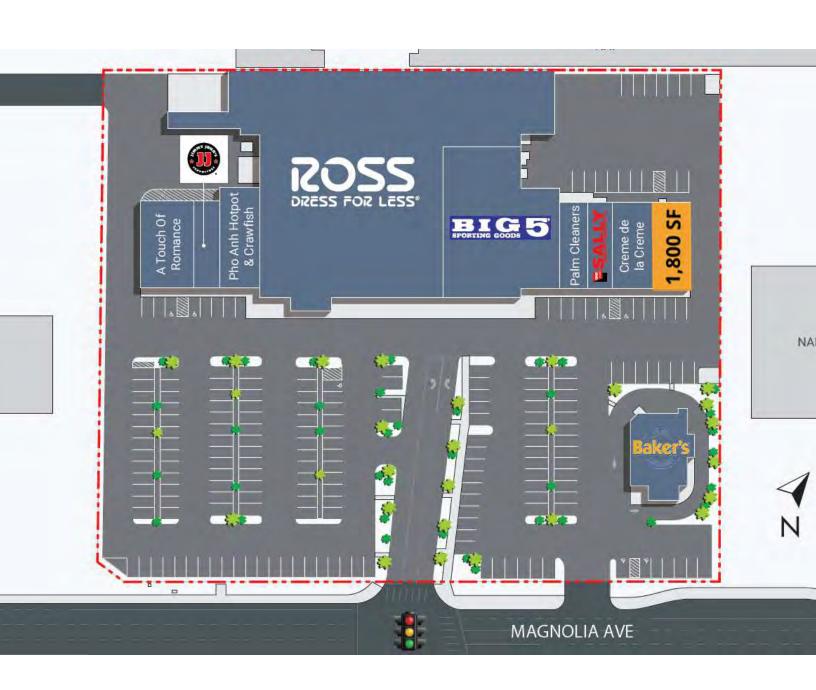

### 1,800 SF For Lease

#### PROPERTY HIGHLIGHTS

- One Remaining Space Available 1,800 SF
- Directly across the street from Galleria at Tyler anchored by Big 5 and Ross
- Ideal for Retail and Professional uses
- · Grey shell suite
- Ample parking with excellent ingress and egress

| SPACES      | SPACE SIZE |
|-------------|------------|
| Suite 10231 | 1,800 SF   |
|             |            |

| DEMOGRAPHICS      | 1 MILE   | 3 MILES   | 5 MILES   |
|-------------------|----------|-----------|-----------|
| Total Households  | 6,326    | 41,131    | 75,698    |
| Total Population  | 20,813   | 141,292   | 255,007   |
| Average HH Income | \$81,708 | \$104,552 | \$113,572 |