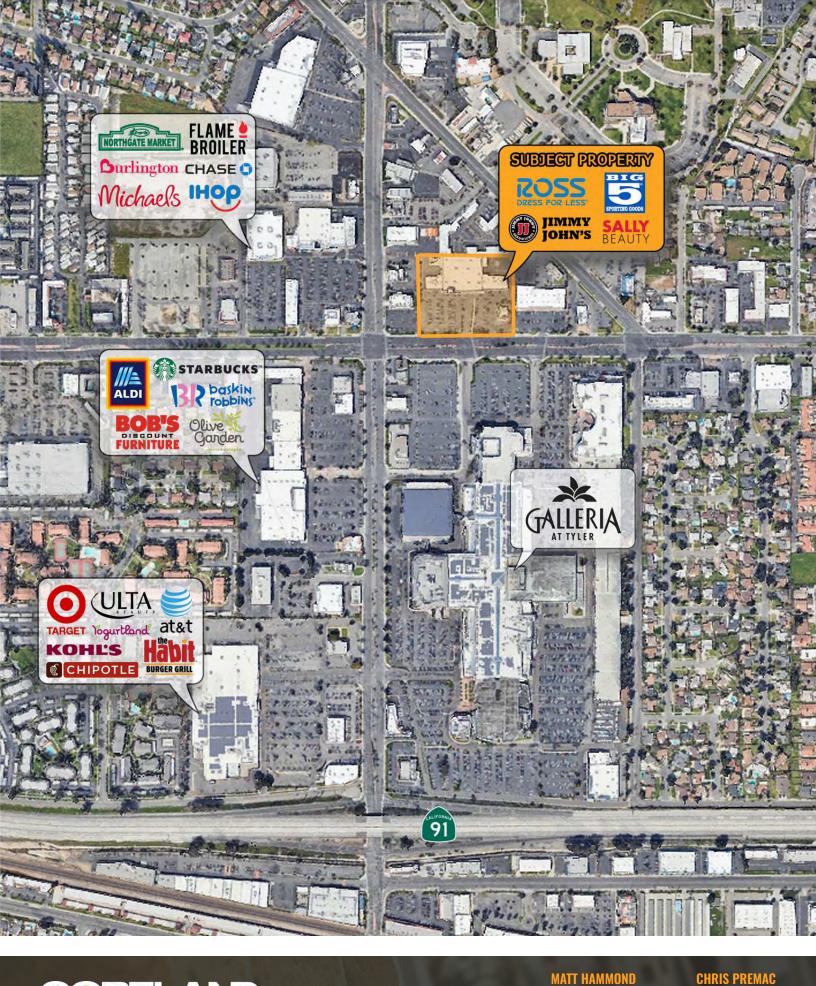

#### **PROPERTY DESCRIPTION**

Located at major intersection Magnolia Ave and Tyler St. Across the street from Galleria at Tyler one of Riversides largest Power Centers anchored by Macy's, AMC, Forever 21, and JC Penny. Highly trafficked area with close proximity to the 91 freeway. 260,000 population within a 5 mile radius.

#### PROPERTY HIGHLIGHTS

- One Remaining Space Available 1,800 SF
- Directly across the street from Galleria at Tyler anchored by Big 5 and Ross
- Ideal for Retail and Professional uses
- · Grey shell suite
- Ample parking with excellent ingress and egress