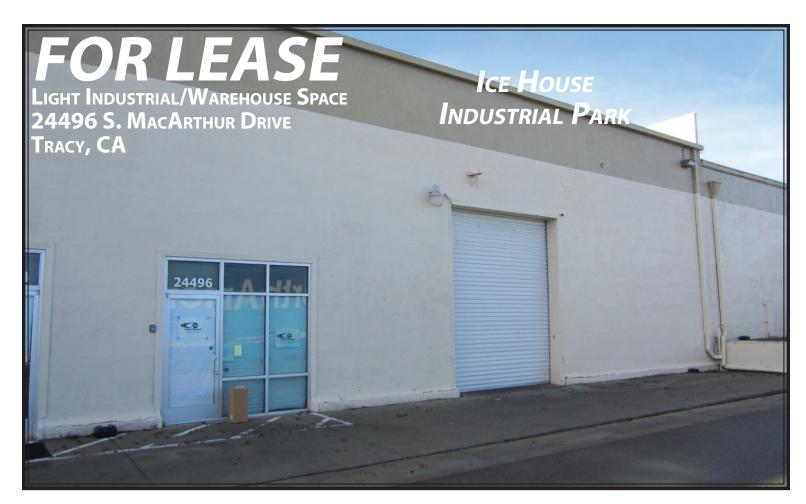

## **PROPERTY FEATURES:**

- ±4,380 sq. ft. (60' x 73') insulated warehouse
- Two (2) grade level doors; drive-thru capability
- ±144 sq. ft. office with glass storefront
- ±21' clear height
- 200A, 277/480V, 3 phase power
- LED lighting
- Common restrooms
- Shared dock facility
- Close proximity to I-5 & I-205
- Zoned I-L (Limited Industrial-San Joaquin Co.) providing for a wide array of uses such as construction services, distribution, warehousing, and light manufacturing
- Lease rate: \$1.10/sf NNN
- Expenses: \$0.29/sf