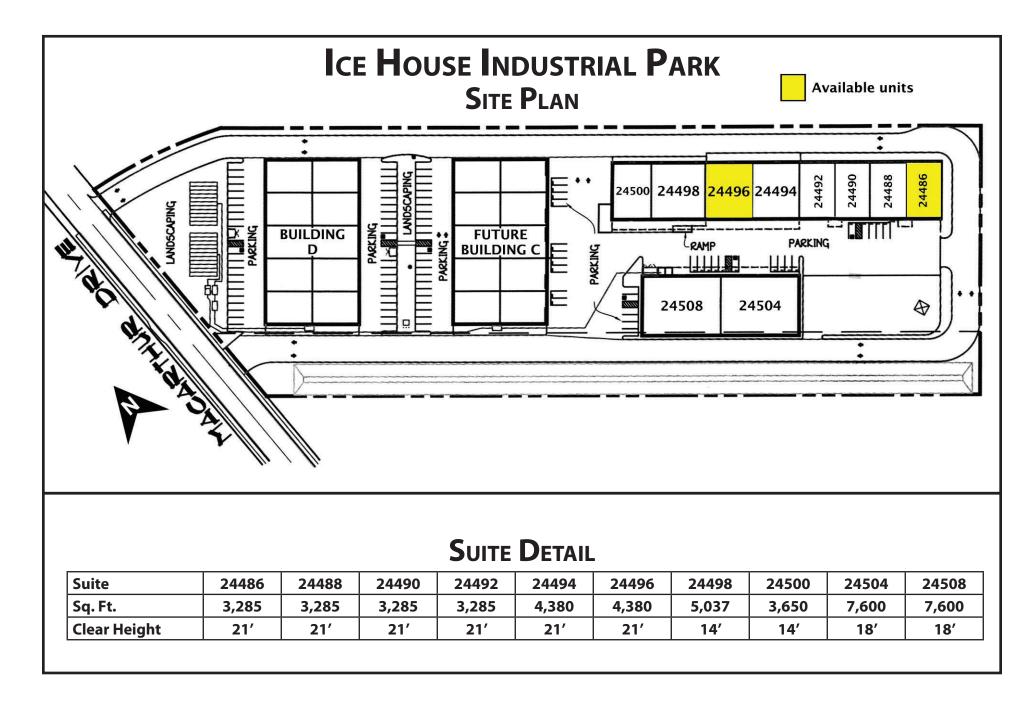

## **PROPERTY FEATURES:**

- ±4,380 sq. ft. (60' x 73') insulated warehouse
- Two (2) grade level doors; drive-thru capability
- ±144 sq. ft. office with glass storefront
- ±21' clear height
- 200A, 277/480V, 3 phase power
- LED lighting
- Common restrooms
- Shared dock facility
- Close proximity to I-5 & I-205
- Zoned I-L (Limited Industrial-San Joaquin Co.) providing for a wide array of uses such as construction services, distribution, warehousing, and light manufacturing
- Lease rate: \$1.10/sf NNN
- Expenses: \$0.29/sf