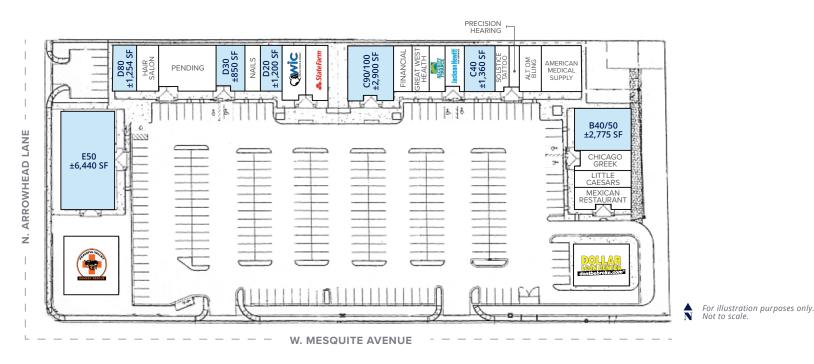

#### Site Plan

| Suite  | Tenant                  | SF     |
|--------|-------------------------|--------|
| A10    | Dollar Loan Center      | ±2,760 |
| B10    | Los Moritas             | ±1,478 |
| B20    | Little Caesars          | ±1,044 |
| B30    | Chicago Greek           | ±1,080 |
| B40/50 | Available               | ±2,775 |
| C10    | American Medical Supply | ±1,380 |
| C20    | Alt Om Bling            | ±1,070 |
| C30    | Precision Hearing       | ±740   |
| C35    | Solstice Tattoo         | ±780   |
|        |                         |        |

| Suite   | Tenant                              | SF     |
|---------|-------------------------------------|--------|
| C40     | Available                           | ±1,360 |
| C50     | Jackson Hewitt                      | ±960   |
| C60     | American Medical Supply             | ±850   |
| C70/C80 | Financial Concepts, Inc.            | ±2,000 |
| C90/100 | Available                           | ±2,900 |
| D10     | State Farm Insurance                | ±1,460 |
| D15     | Sunrise Children's Foundation (WIC) | ±1,460 |
| D20     | Available                           | ±1,200 |

| Suite   | Tenant                        | SF     |
|---------|-------------------------------|--------|
| D25     | Rio Nails                     | ±800   |
| D30     | Available                     | ±850   |
| D40     | All State Insurance           | ±995   |
| D50/60  | PENDING                       | ±2,845 |
| D70     | Bliss Salon                   | ±1,196 |
| D80     | Available                     | ±1,254 |
| E10-E50 | Available                     | ±6,440 |
| F10     | Peaceful Valley Donkey Rescue | ±3,600 |