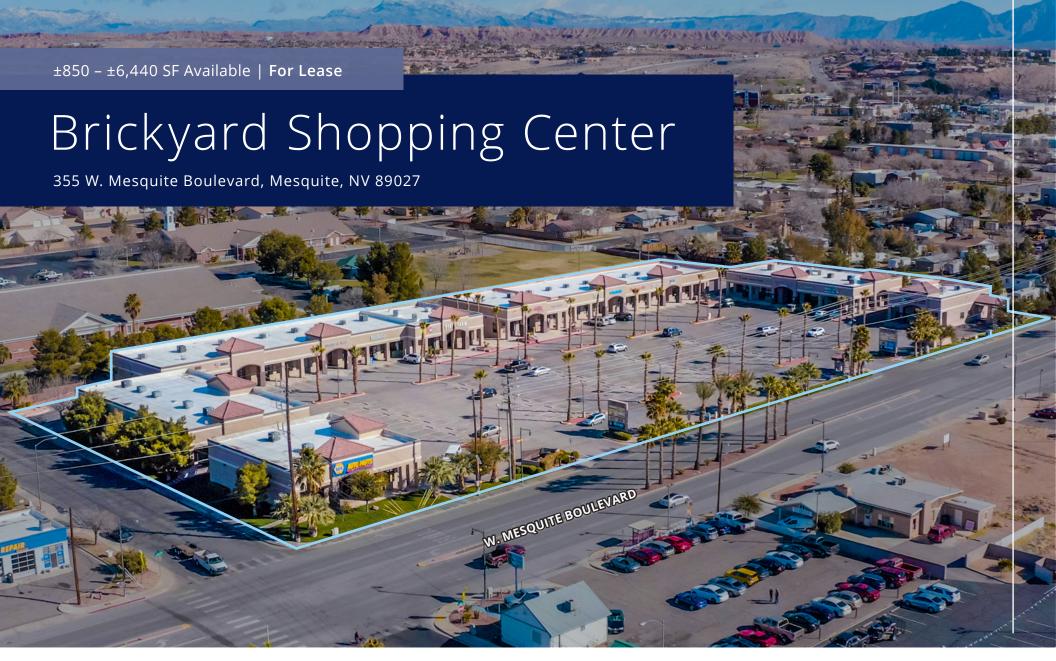

### $\pm 850 - \pm 6,440$ SF Available

- NEC Arrowhead Lane and Mesquite Boulevard
- Attractive and well maintained retail center
- Excellent signage opportunity
- Mesquite Boulevard Traffic Count: ±10,800 CPD

## Situated on Main Boulevard in Downtown Mesquite

355 W. Mesquite Boulevard, Mesquite, NV 89027

### Aerial Map 🖍

Al Twainy, CCIM

+1 702 400 2001 al.twainy@colliers.com License # NV-BS.0024268 Jennifer Lehr, CCIM

+1 702 782 9385 jennifer.lehr@colliers.com License # NV-BS.0143951 Colliers Las Vegas