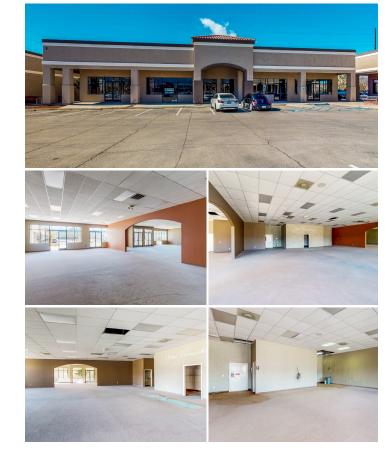

### $\pm 850 - \pm 6,440$ SF Available

- NEC Arrowhead Lane and Mesquite Boulevard
- Attractive and well maintained retail center
- Excellent signage opportunity
- Mesquite Boulevard Traffic Count: ±10,800 CPD

## Situated on Main Boulevard in Downtown Mesquite

355 W. Mesquite Boulevard, Mesquite, NV 89027