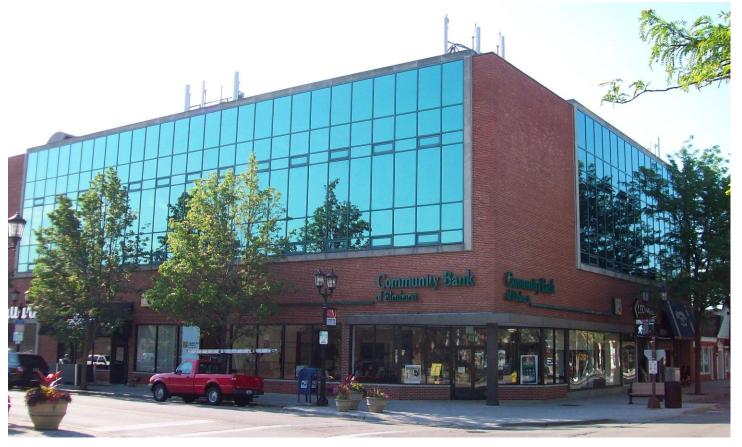

## **IMPERIAL REALTY COMPANY**

PRESENTS:

Elm Square, 110 East Schiller Street, Elmhurst, Illinois

## **AMENITIES:**

- Professional 3-Story Office Building with Offices Available Between 200-3,000 SF
- In the Heart of Downtown Elmhurst Steps to Restaurant and Shops
- Adjacent to City Parking Garage with 285 Spaces
- 1 Block to Metra West Line Elmhurst Station
- 1.5 Blocks to City Hall and Steps to Police Station
- Businesses in 2 Mile Radius: 2,669 (20.8% Retailers)
- Average Household Income in 1 Mile Radius: \$111,792