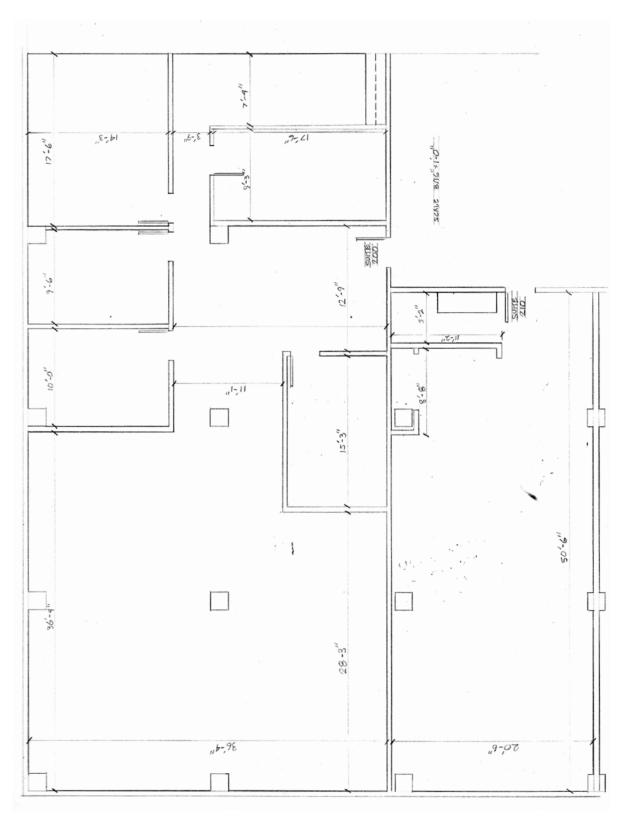

#### **2ND FLOOR**

**3RD FLOOR** 

## **5TH FLOOR**

FLOOR PLAN SCALE: 1/8" = 1'-0"