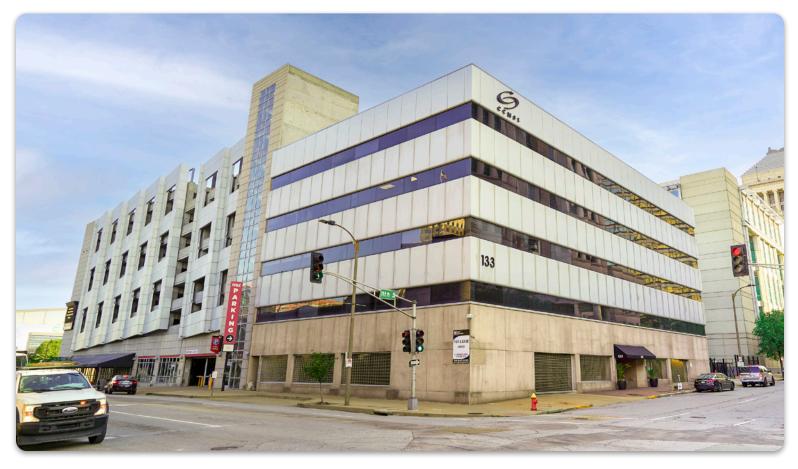

# FOR LEASE THE CHOUTEAU CENTER

133 South 11th Street • St. Louis, MO 63102

- · Office suites available / fully furnished and unfurnished
- Available for short term lease: 3,533 SF on Floor 2; 4,878 SF on Floor 3; 4,251 SF on Floor 5
- · Closest office building to both the civil and the federal courts
- · Adjacent to a parking structure
- · Short blocks from Ballpark Village and Enterprise Center
- A stone's throw from Highway 64/40

# **FOR LEASE** THE CHOUTEAU CENTER

133 South 11th Street • St. Louis, MO 63102

The information contained herein is not warranted, although it has been obtained from the owner of the property or from other sources we deem reliable. It is subject to change without notice. Owner and broker make no representation as to the environmental condition of the property and recommend purchaser's/tenant's independent investigation.