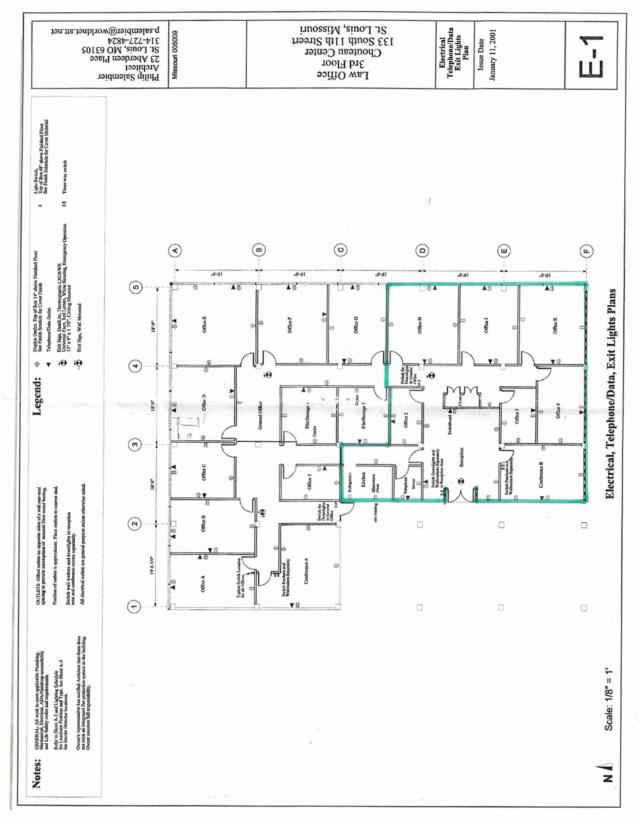

#### **2ND FLOOR**

**3RD FLOOR** 

## **5TH FLOOR**

FLOOR PLAN SCALE: 1/8" = 1'-0"