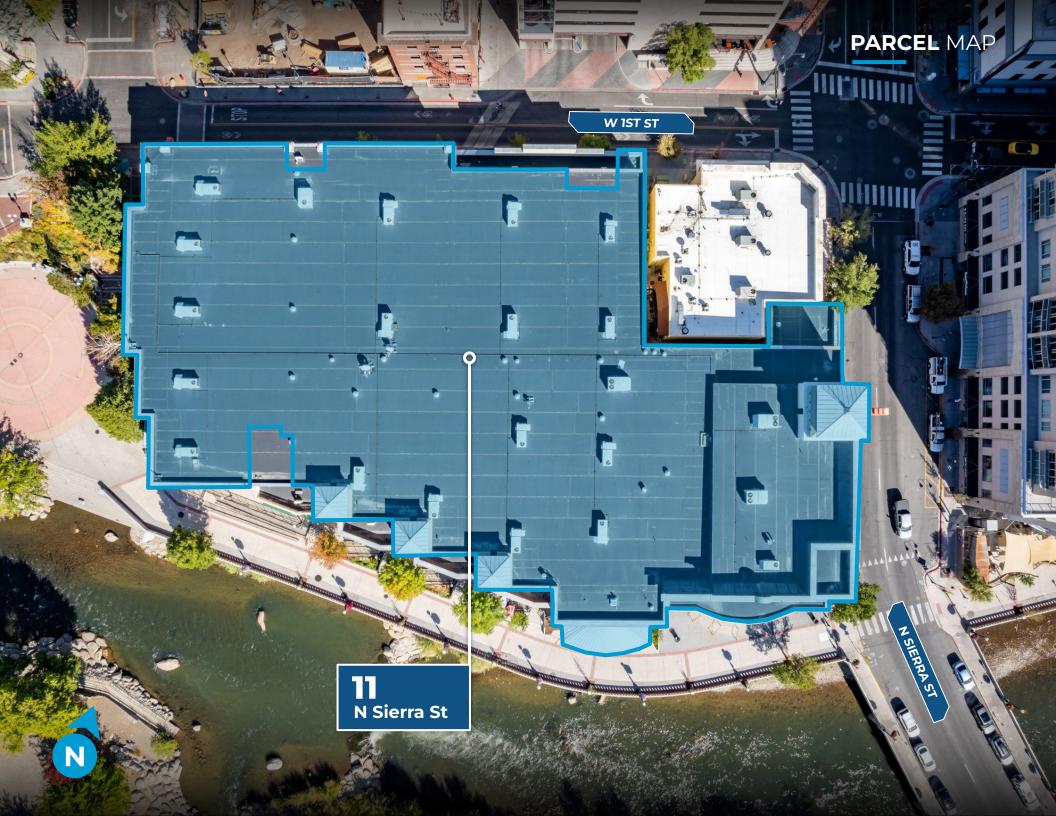

LEASE RATE | NEGOTIABLE

**SIZE** | 49,930 SF

ZONING | MD-RD

RENO - MIXED-USE DOWNTOWN RIVERWALK DISTRICT