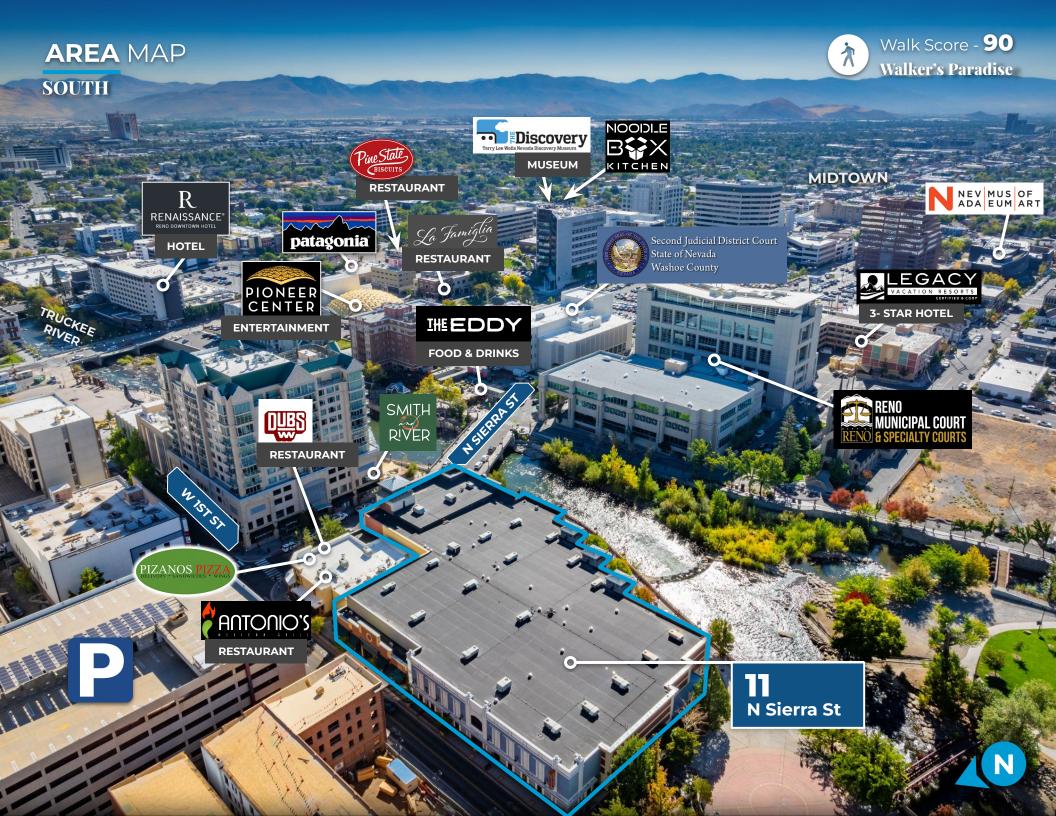

# DOWNTOWN RETAIL FOR LEASE





#### **Property Highlights**

- Off-site covered parking available directly across West First Street
- Supported by 40,000 daytime workers and downtown's growing residential population
- Near downtown's casino and business districts
- Located in the heart of Reno's destination Entertainment District
- 2,400 amps / 3 phase power

LEASE RATE | NEGOTIABLE

**SIZE** | 49,930 SF

ZONING | MD-RD

RENO - MIXED-USE DOWNTOWN RIVERWALK DISTRICT



# AREA MAP













### FLOOR PLAN - OPTION 1

49,930 SF



### **FLOOR PLAN - OPTION 2**

49,930 SF







#### **LIVABILITY FACTORS**





#### **ANNUAL EVENTS**

**Hot August nights NV Museum of Art** Reno Rodeo **Rib Cook Off Balloon Races** Riverfest

**Artown** 

**Burning Man** 





# TOP 5

300 Days of sun annually



# **18 SKI RESORTS**

Within 1 hour





## **50 CHAMPIONSHIP GOLF COURSES**

Within 1.5 hours

"Voted #1 Best Small City in the United States"

According to bestcities.org

"25 of America's best towns ever"

**According to Outside Magazine** 

"Voted #4 Best Large City in the United States"

Ranked for Best Performing Large City by Milken Institute

"Ranked #6 for State Economic Growth"

According to US News

"Voted #9 for Best Places to Live for Quality of Life in the U.S. in