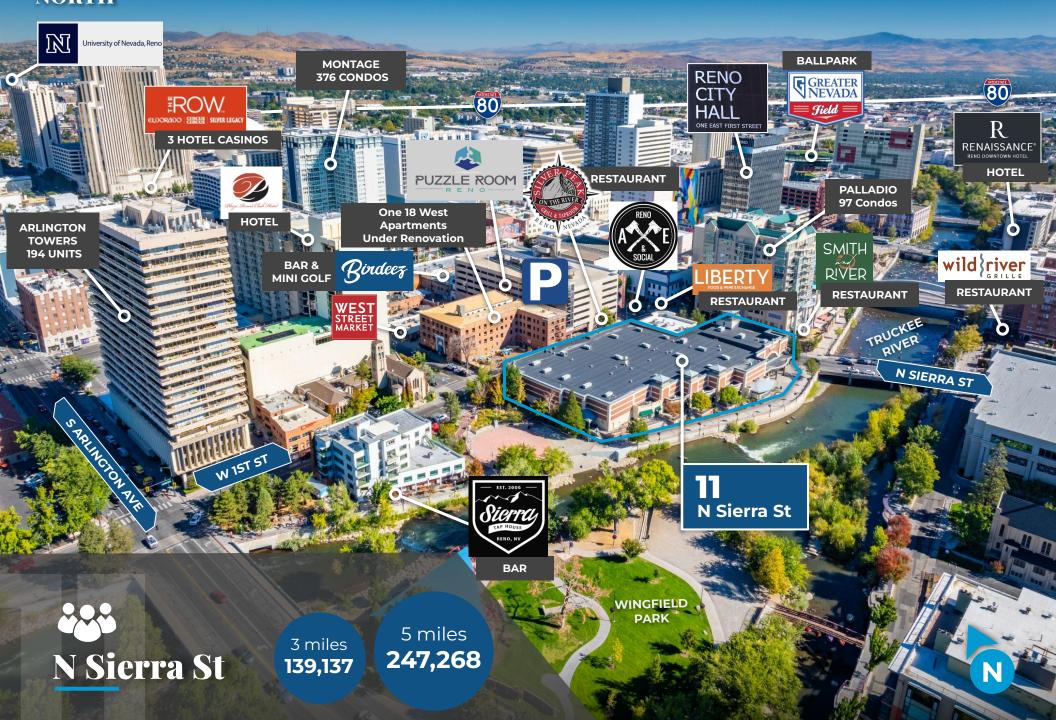

#### **Property Highlights**

- Off-site covered parking available directly across West First Street
- Supported by 40,000 daytime workers and downtown's growing residential population
- Near downtown's casino and business districts
- Located in the heart of Reno's destination Entertainment District
- 2,400 amps / 3 phase power

# AREA MAP