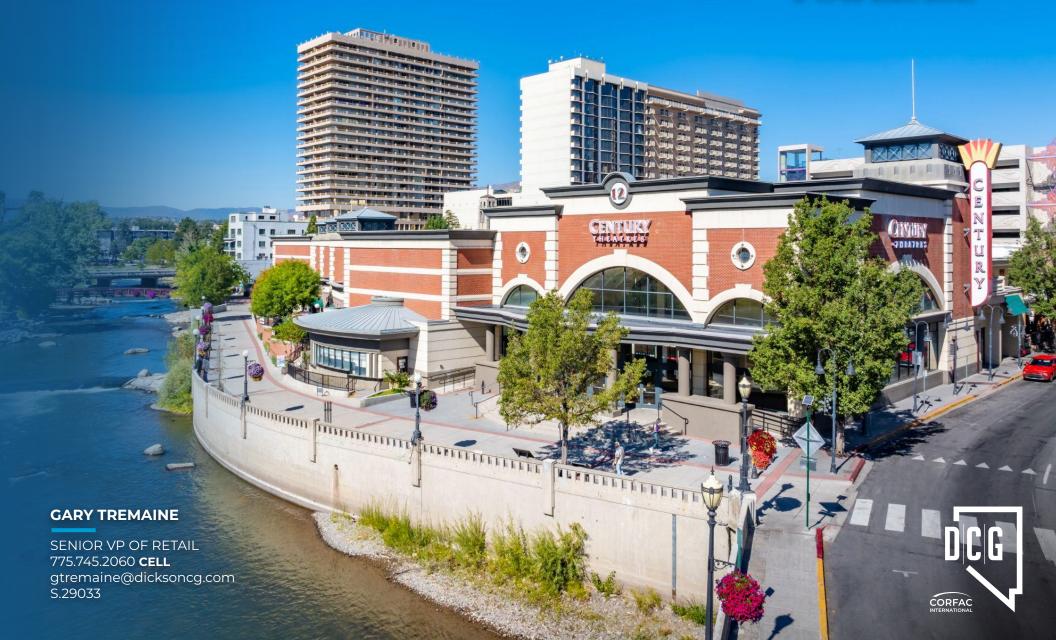

# DOWNTOWN RETAIL FOR LEASE

LEASE RATE | NEGOTIABLE

**SIZE** | 49,930 SF

ZONING | MD-RD

RENO - MIXED-USE DOWNTOWN RIVERWALK DISTRICT