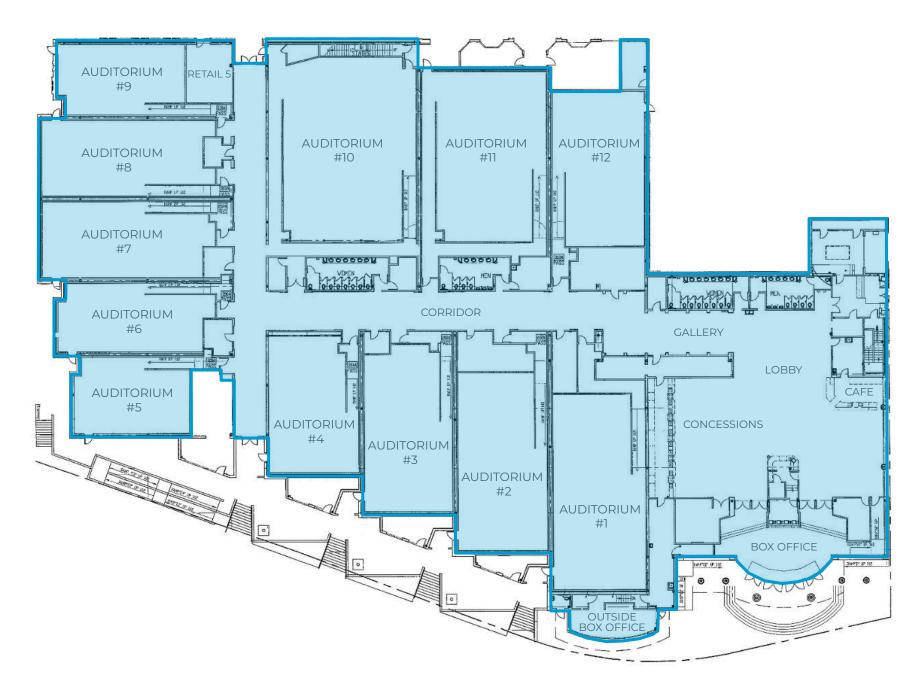

# DOWNTOWN RETAIL FOR LEASE





#### **Property Highlights**

- Off-site covered parking available directly across West First Street
- Supported by 40,000 daytime workers and downtown's growing residential population
- Near downtown's casino and business districts
- Located in the heart of Reno's destination Entertainment District
- 2,400 amps / 3 phase power

LEASE RATE | NEGOTIABLE

**SIZE** | 49,930 SF

ZONING | MD-RD

RENO - MIXED-USE DOWNTOWN RIVERWALK DISTRICT



# AREA MAP













### FLOOR PLAN - OPTION 1

49,930 SF



### **FLOOR PLAN - OPTION 2**

49,930 SF







#### **LIVABILITY FACTORS**





#### **ANNUAL EVENTS**

**Hot August nights NV Museum of Art** Reno Rodeo **Rib Cook Off Balloon Races** Riverfest

**Artown** 

**Burning Man** 





# TOP 5

300 Days of sun annually



# **18 SKI RESORTS**

Within 1 hour





## **50 CHAMPIONSHIP GOLF COURSES**

Within 1.5 hours

"Voted #1 Best Small City in the United States"

According to bestcities.org

"25 of America's best towns ever"

**According to Outside Magazine** 

"Voted #4 Best Large City in the United States"

Ranked for Best Performing Large City by Milken Institute

"Ranked #6 for State Economic Growth"

According to US News

"Voted #9 for Best Places to Live for Quality of Life in the U.S. in 2022-2023"

According to usnews.com

"Reno the #2 market for companies relocating from Cal