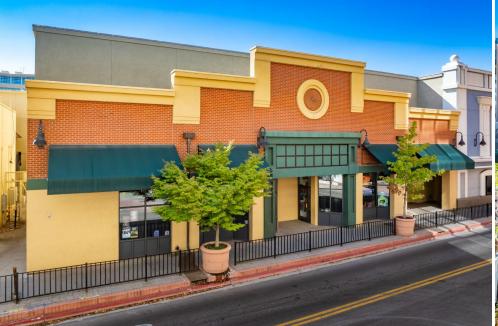

# DOWNTOWN RETAIL FOR LEASE

#### **Property Highlights**

- Off-site covered parking available directly across West First Street
- Supported by 40,000 daytime workers and downtown's growing residential population
- Near downtown's casino and business districts
- Located in the heart of Reno's destination Entertainment District
- 2,400 amps / 3 phase power

LEASE RATE | NEGOTIABLE

**SIZE** | 49,930 SF

ZONING | MD-RD

RENO - MIXED-USE DOWNTOWN RIVERWALK DISTRICT