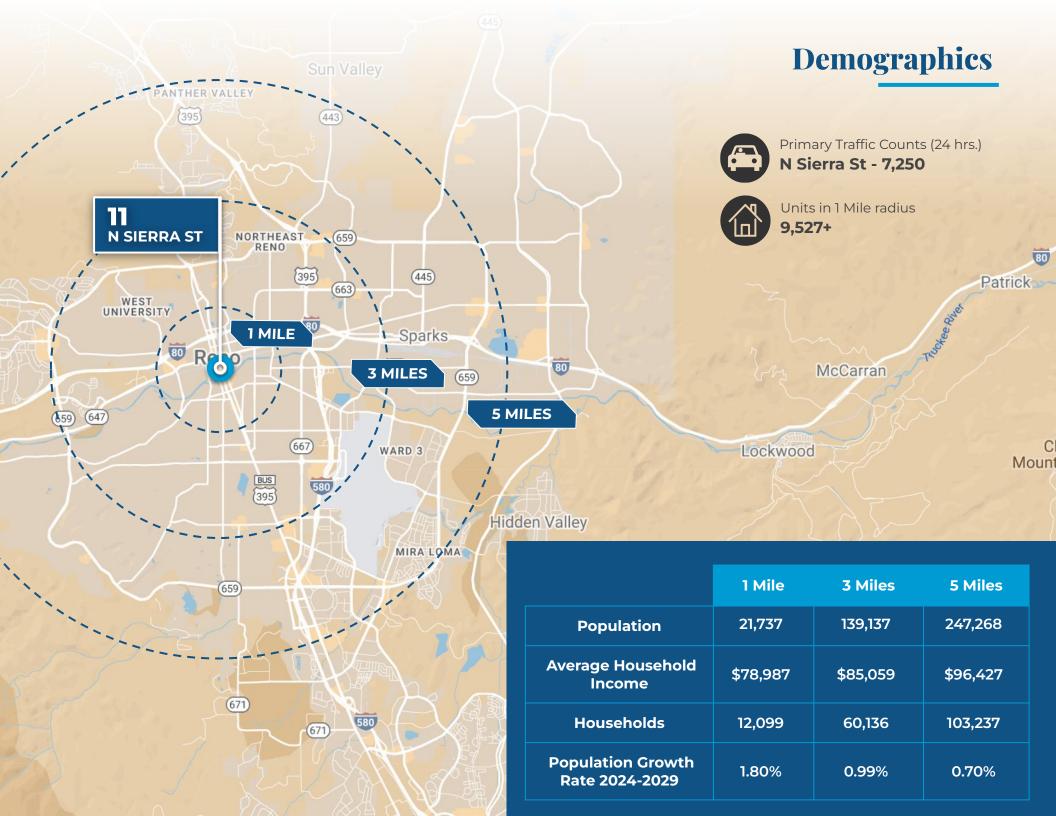

# DOWNTOWN RETAIL FOR LEASE





#### **Property Highlights**

- Off-site covered parking available directly across West First Street
- Supported by 40,000 daytime workers and downtown's growing residential population
- Near downtown's casino and business districts
- Located in the heart of Reno's destination Entertainment District
- 2,400 amps / 3 phase power

LEASE RATE | NEGOTIABLE

**SIZE** | 49,930 SF

ZONING | MD-RD

RENO - MIXED-USE DOWNTOWN RIVERWALK DISTRICT



# AREA MAP













### FLOOR PLAN - OPTION 1

49,930 SF



### **FLOOR PLAN - OPTION 2**

49,930 SF







#### **LIVABILITY FACTORS**





#### **ANNUAL EVENTS**

**Hot August nights NV Museum of Art** Reno Rodeo **Rib Cook Off Balloon Races** Riverfest

**Artown** 

**Burning Man** 





# TOP 5

300 Days of sun annually



# **18 SKI RESORTS**

Within 1 hour





## **50 CHAMPIONSHIP GOLF COURSES**

Within 1.5 hours

"Voted #1 Best Small City in the United States"

According to bestcities.org

"25 of America's best towns ever"

**According to Outside Magazine** 

"Voted #4 Best Large City in the United States"

Ranked for Best Performing Large City by Milken Institute

"Ranked #6 for State Economic Growth"

According to US News

"Voted #9 for Best Places to Live for Quality of Life in the U.S. in 2022-2023"

According to usnews.com

"Reno the #2 market for companies relocating from Calif