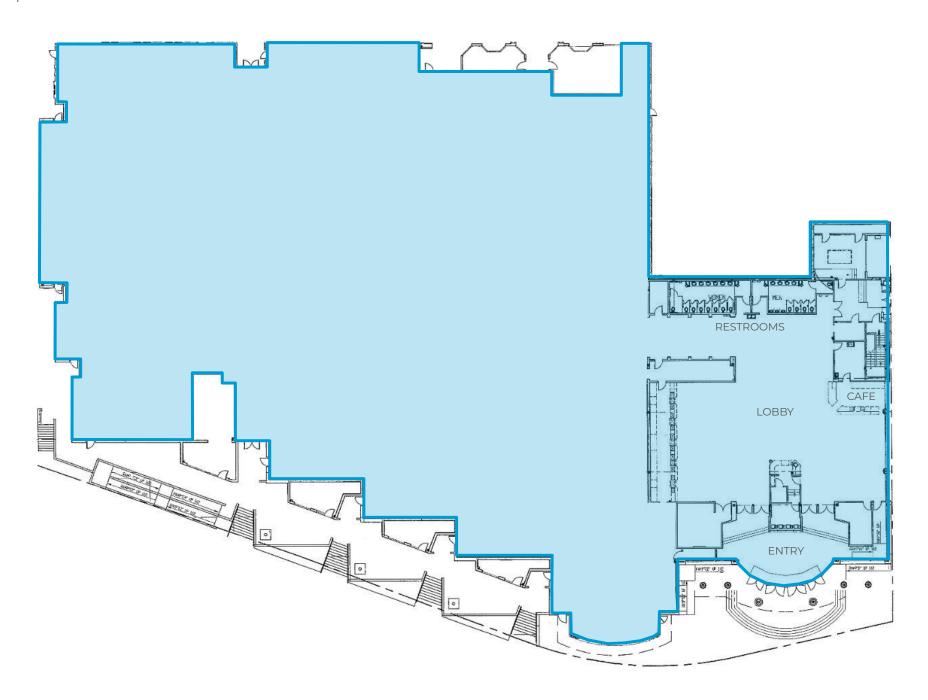

# DOWNTOWN RETAIL FOR LEASE





#### **Property Highlights**

- Off-site covered parking available directly across West First Street
- Supported by 40,000 daytime workers and downtown's growing residential population
- Near downtown's casino and business districts
- Located in the heart of Reno's destination Entertainment District
- 2,400 amps / 3 phase power

LEASE RATE | NEGOTIABLE

**SIZE** | 49,930 SF

ZONING | MD-RD

RENO - MIXED-USE DOWNTOWN RIVERWALK DISTRICT



# AREA MAP













### FLOOR PLAN - OPTION 1

49,930 SF



### **FLOOR PLAN - OPTION 2**

49,930 SF







#### **LIVABILITY FACTORS**





#### **ANNUAL EVENTS**

**Hot August nights NV Museum of Art** Reno Rodeo **Rib Cook Off Balloon Races** Riverfest

**Artown** 

**Burning Man** 





# TOP 5

300 Days of sun annually



# **18 SKI RESORTS**

Within 1 hour





## **50 CHAMPIONSHIP GOLF COURSES**

Within 1.5 hours

"Voted #1 Best Small City in the United States"

According to bestcities.org

"25 of America's best towns ever"

**According to Outside Magazine** 

"Voted #4 Best Large City in the United States"

Ranked for Best Performing Large City by Milken Institute

"Ranked #6 for State Economic Growth"

According to US News

"Voted #9 for Best Places to Live for Quality of Life in the U.S. in 2022-2023"

According to usnews.com

"Reno the