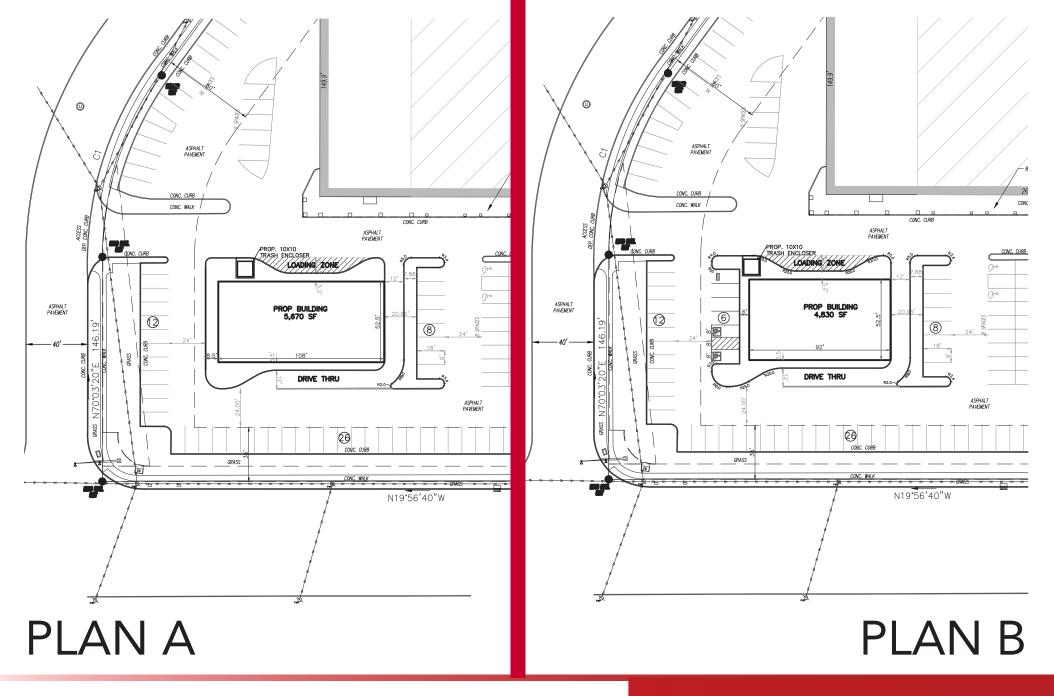

12. AVAILABLE 3,590 SF 23-24. Dance Studio 1,800 SF

25. AVAILABLE 924 SF

13-18. Planet Fitness 14,690 SF 26. AVAILABLE 924 SF



### 931-953 FISCHER BLVD. TOMS RIVER, NJ

**NNN:** \$7.00 PSF **NOTES: • MULTIPLE ACCESS POINTS** 

**AVAILABLE:** 536 - 17,000 SF FRONTAGE: 183' ON FISCHER

> **RENT: CALL FOR QUOTE** TRAFFIC: 20,748 VPD on FISCHER

• OVER SIZED SINGLE TENANT PYLON

SITE INFORMATION

•MAJOR NEW IMPROVEMENTS, SIGNAGE

AND FACADES COMING



**GLA:** 102,331 SF

52 Millburn Ave. • Springfield, NJ 07081 • T: 908.668.9600 • F: 908.668.5225 • www.JefferyRealty.com
All information is from sources deemed reliable and is submitted subject to errors, omissions, change of price, terms, prior sales and withdrawals.







## LOCAL MARKET







## SUITE 35B









FACADE RENDERING







PROPOSED PADS









SITE RENDERING







SITE RENDERING







## MARKET AERIAL