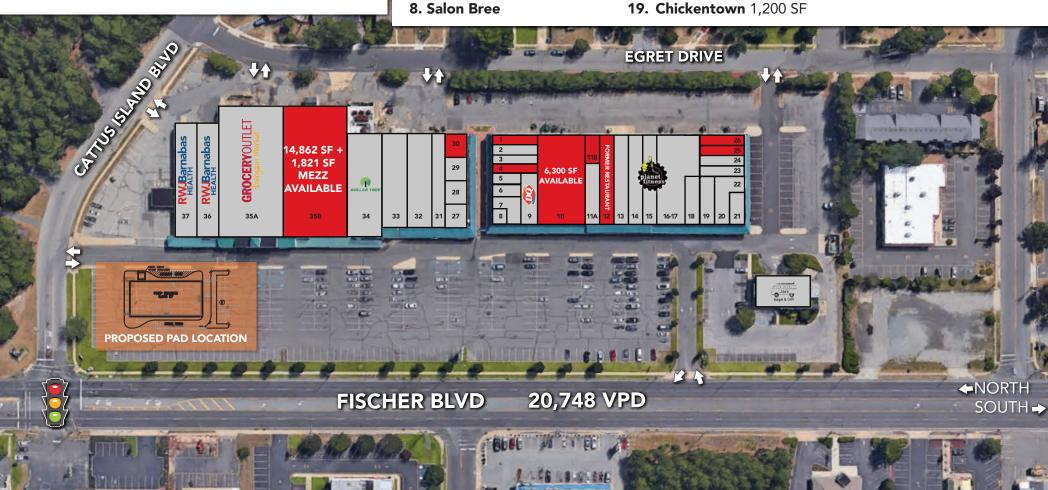

#### SHANE WIERKS

swierks@jefferyrealty.com

C: 908.581.7781

O: 908.668.9600 EXT. 209

**37. RWJ Barnabas** 9,355 SF **32. NJ Nails** 2,375 SF **31. Jiu Jitsu** 3,605 SF

36. RWJ Barnabas

35A. Grocery Outlet 16,000 SF 30. AVAILABLE 536 SF

**35B. AVAILABLE 14,862 SF** 29. Jiu Jitsu 28. Jiu Jitsu

**34. Dollar Tree** 10,019 SF **33.** Margo's 2,375 SF

**27. Dry Cleaners** 1,175 SF

1. AVAILABLE 956 SF

2-3. NeverImage Studio 1,781 SF 10. AVAILABLE 6,304 SF 11A. Jagged Edge 1,100 SF

4. AVAILABLE 893 SF

5. Dairy Queen 585 SF 6. Vape Store 595 SF

7. Salon Bree 1.189 SF

8. Salon Bree

9. Dairy Queen 1,800 SF

**FULLY BUILT RESTAURANT** 

20. Tardi's Ristorante 1,500 SF

21. #1 China Restaurant 900 SF

22. Tardi's Ristorante

11B/12. AVAILABLE 3,590 SF 23-24. Dance Studio 1,800 SF

25. AVAILABLE 924 SF

13-18. Planet Fitness 14,690 SF 26. AVAILABLE 924 SF