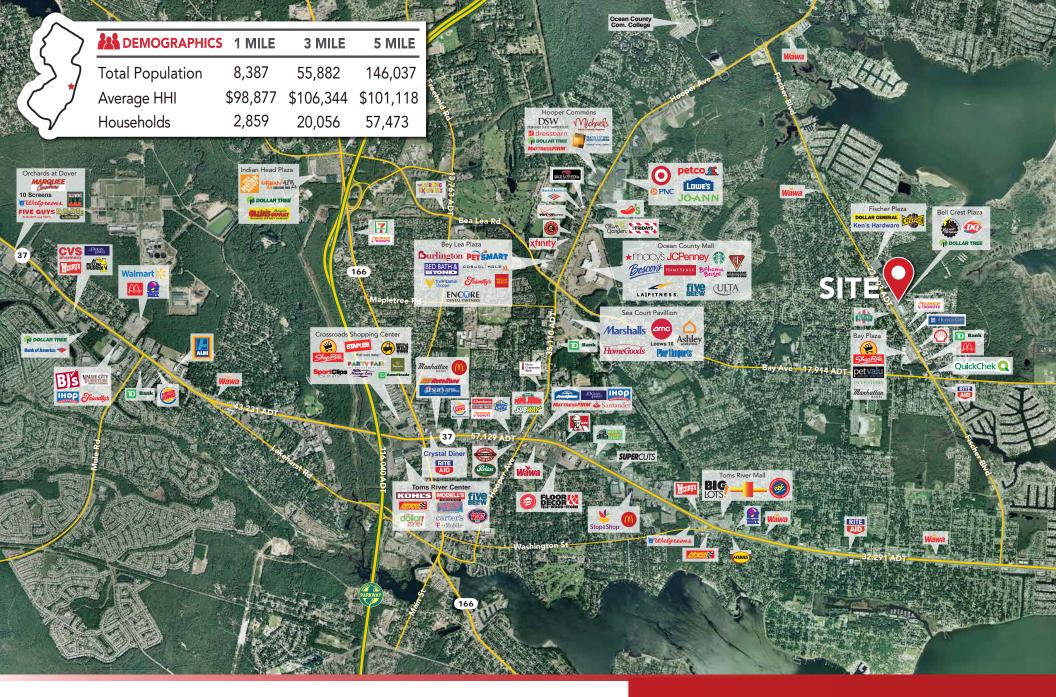

924 SF

13-18. Planet Fitness 14,690 SF 26. AVAILABLE 924 SF



### 931-953 FISCHER BLVD. TOMS RIVER, NJ

**NNN:** \$7.00 PSF **NOTES: • MULTIPLE ACCESS POINTS** 

**AVAILABLE:** 536 - 17,000 SF FRONTAGE: 183' ON FISCHER

> **RENT: CALL FOR QUOTE** TRAFFIC: 20,748 VPD on FISCHER

• OVER SIZED SINGLE TENANT PYLON

SITE INFORMATION

•MAJOR NEW IMPROVEMENTS, SIGNAGE

AND FACADES COMING



**GLA:** 102,331 SF

52 Millburn Ave. • Springfield, NJ 07081 • T: 908.668.9600 • F: 908.668.5225 • www.JefferyRealty.com
All information is from sources deemed reliable and is submitted subject to errors, omissions, change of price, terms, prior sales and withdrawals.







## LOCAL MARKET







## SUITE 35B









FACADE RENDERING







PROPOSED PADS









SITE RENDERING







SITE RENDERING







## MARKET AERIAL