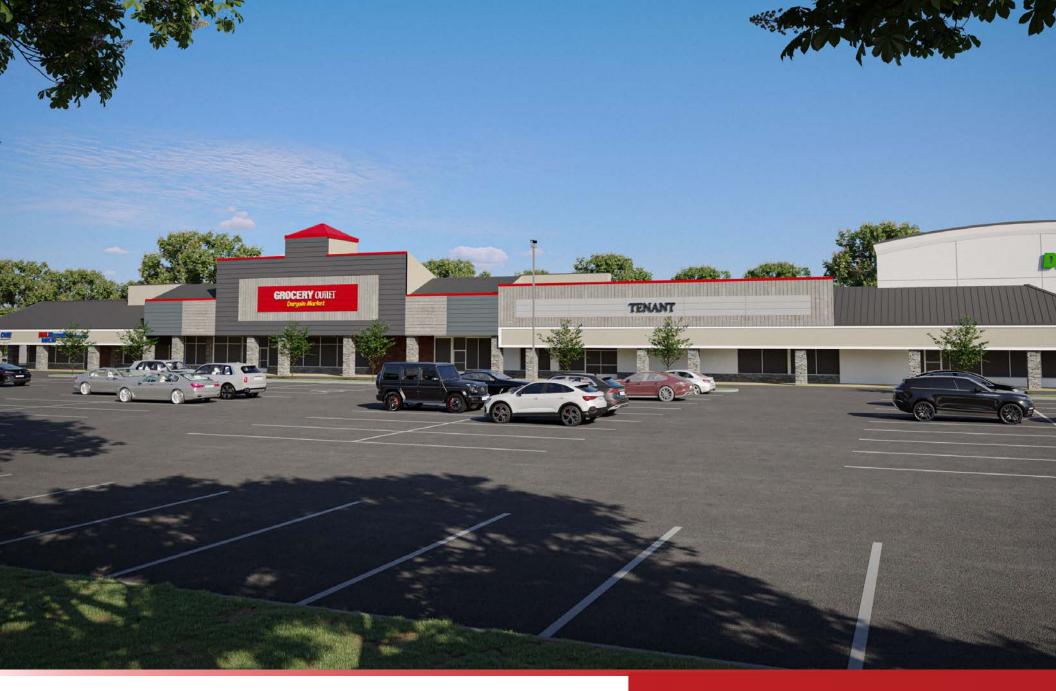

Tardi's Ristorante

11B/12. AVAILABLE 3,590 SF 23-24. Dance Studio 1,800 SF

25. AVAILABLE 924 SF

13-18. Planet Fitness 14,690 SF 26. AVAILABLE 924 SF



### 931-953 FISCHER BLVD. TOMS RIVER, NJ

**NNN:** \$7.00 PSF **NOTES: • MULTIPLE ACCESS POINTS** 

**AVAILABLE:** 536 - 17,000 SF FRONTAGE: 183' ON FISCHER

> **RENT: CALL FOR QUOTE** TRAFFIC: 20,748 VPD on FISCHER

• OVER SIZED SINGLE TENANT PYLON

SITE INFORMATION

•MAJOR NEW IMPROVEMENTS, SIGNAGE

AND FACADES COMING



**GLA:** 102,331 SF

52 Millburn Ave. • Springfield, NJ 07081 • T: 908.668.9600 • F: 908.668.5225 • www.JefferyRealty.com
All information is from sources deemed reliable and is submitted subject to errors, omissions, change of price, terms, prior sales and withdrawals.







## LOCAL MARKET







## SUITE 35B









FACADE RENDERING







PROPOSED PADS









SITE RENDERING







SITE RENDERING







## MARKET AERIAL