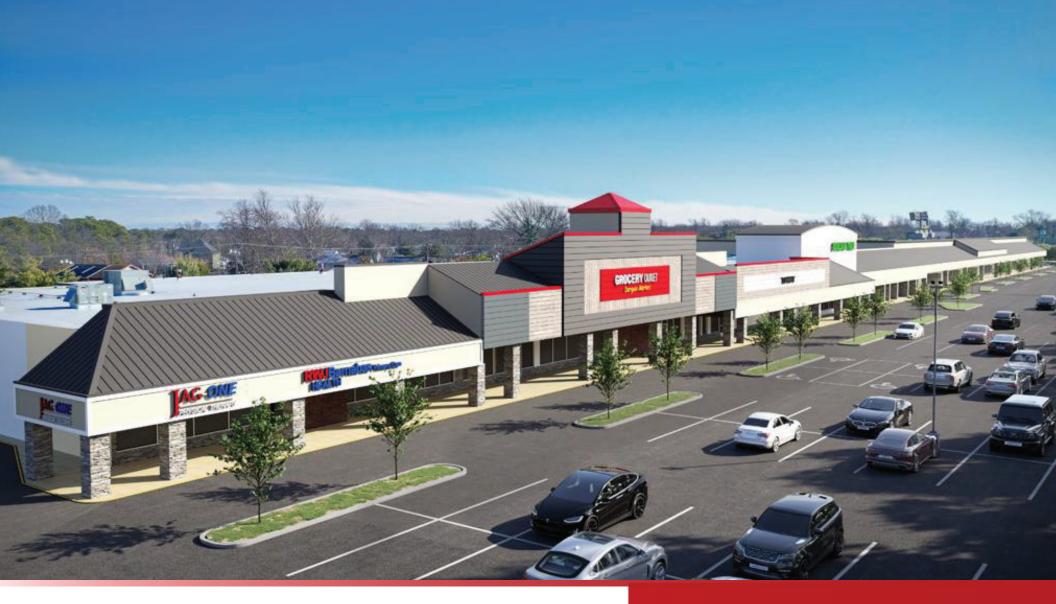

23-24. Dance Studio 1,800 SF

25. AVAILABLE 924 SF

13-18. Planet Fitness 14,690 SF 26. AVAILABLE 924 SF



### 931-953 FISCHER BLVD. TOMS RIVER, NJ

**NNN:** \$7.00 PSF **NOTES: • MULTIPLE ACCESS POINTS** 

**AVAILABLE:** 536 - 17,000 SF FRONTAGE: 183' ON FISCHER

> **RENT: CALL FOR QUOTE** TRAFFIC: 20,748 VPD on FISCHER

• OVER SIZED SINGLE TENANT PYLON

SITE INFORMATION

•MAJOR NEW IMPROVEMENTS, SIGNAGE

AND FACADES COMING



**GLA:** 102,331 SF

52 Millburn Ave. • Springfield, NJ 07081 • T: 908.668.9600 • F: 908.668.5225 • www.JefferyRealty.com
All information is from sources deemed reliable and is submitted subject to errors, omissions, change of price, terms, prior sales and withdrawals.







## LOCAL MARKET







## SUITE 35B









FACADE RENDERING







PROPOSED PADS









SITE RENDERING







SITE RENDERING







## MARKET AERIAL