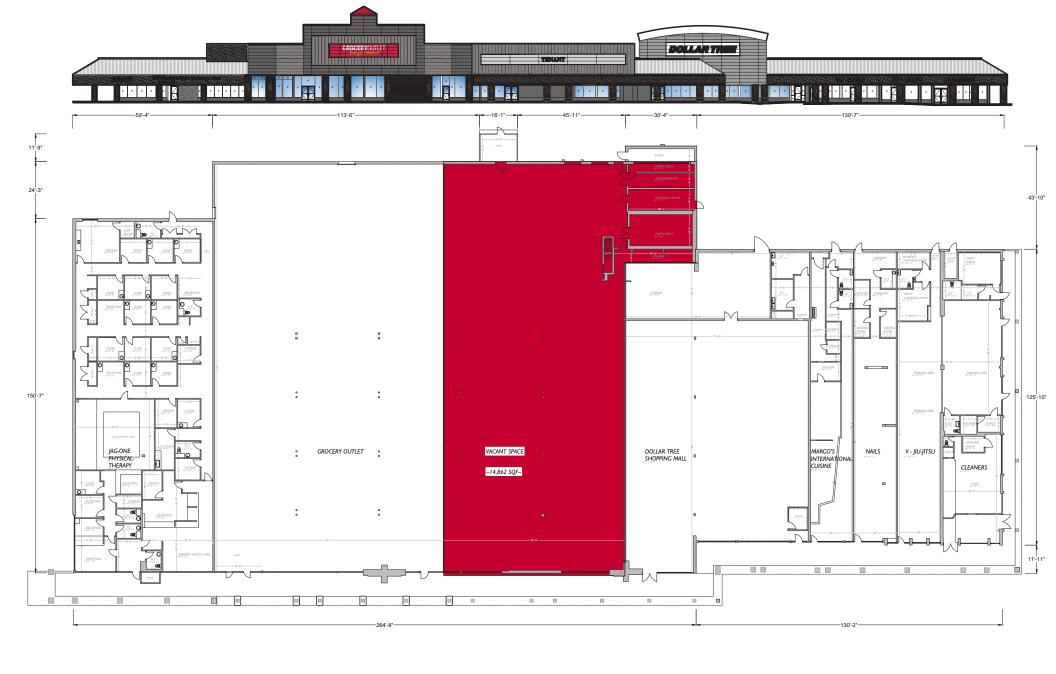

## FOR LEASE UP TO 14,862 SF

#### SHANE WIERKS

swierks@jefferyrealty.com

C: 908.581.7781

O: 908.668.9600 EXT. 209

**37. RWJ Barnabas** 9,355 SF **32. NJ Nails** 2,375 SF **31. Jiu Jitsu** 3,605 SF

36. RWJ Barnabas

35A. Grocery Outlet 16,000 SF 30. AVAILABLE 536 SF

**35B. AVAILABLE 14,862 SF** 29. Jiu Jitsu 28. Jiu Jitsu

**34. Dollar Tree** 10,019 SF **33.** Margo's 2,375 SF

**27. Dry Cleaners** 1,175 SF

1. AVAILABLE 956 SF

2-3. NeverImage Studio 1,781 SF 10. AVAILABLE 6,304 SF 11A. Jagged Edge 1,100 SF

## SUITE 35B

FACADE RENDERING

PROPOSED PADS

SITE RENDERING

SITE RENDERING