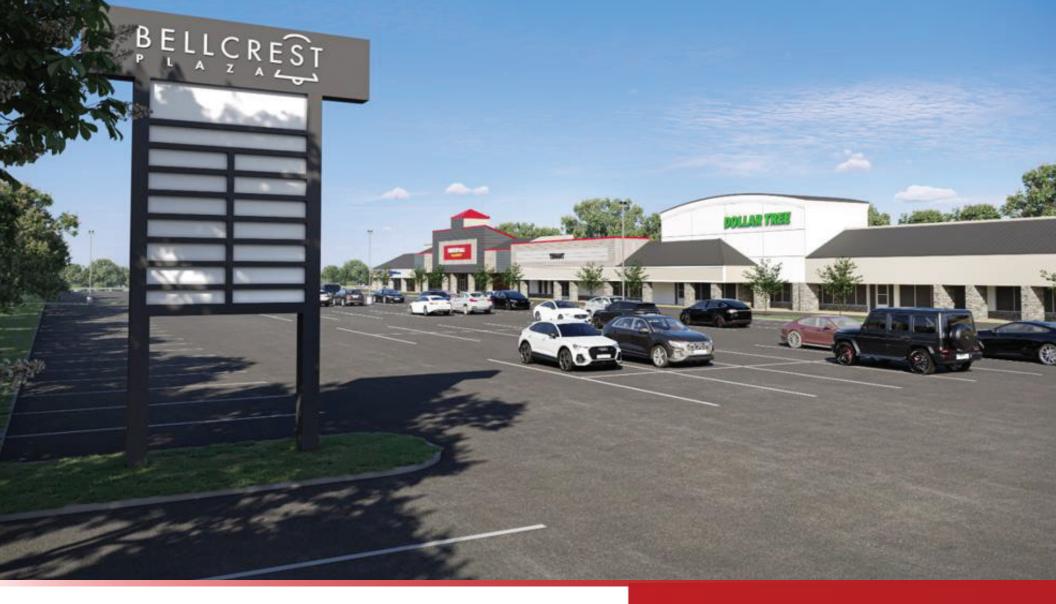

800 SF

25. AVAILABLE 924 SF

13-18. Planet Fitness 14,690 SF 26. AVAILABLE 924 SF



### 931-953 FISCHER BLVD. TOMS RIVER, NJ

**NNN:** \$7.00 PSF **NOTES: • MULTIPLE ACCESS POINTS** 

**AVAILABLE:** 536 - 17,000 SF FRONTAGE: 183' ON FISCHER

> **RENT: CALL FOR QUOTE** TRAFFIC: 20,748 VPD on FISCHER

• OVER SIZED SINGLE TENANT PYLON

SITE INFORMATION

•MAJOR NEW IMPROVEMENTS, SIGNAGE

AND FACADES COMING



**GLA:** 102,331 SF

52 Millburn Ave. • Springfield, NJ 07081 • T: 908.668.9600 • F: 908.668.5225 • www.JefferyRealty.com
All information is from sources deemed reliable and is submitted subject to errors, omissions, change of price, terms, prior sales and withdrawals.







## LOCAL MARKET







## SUITE 35B









FACADE RENDERING







PROPOSED PADS









SITE RENDERING







SITE RENDERING







## MARKET AERIAL