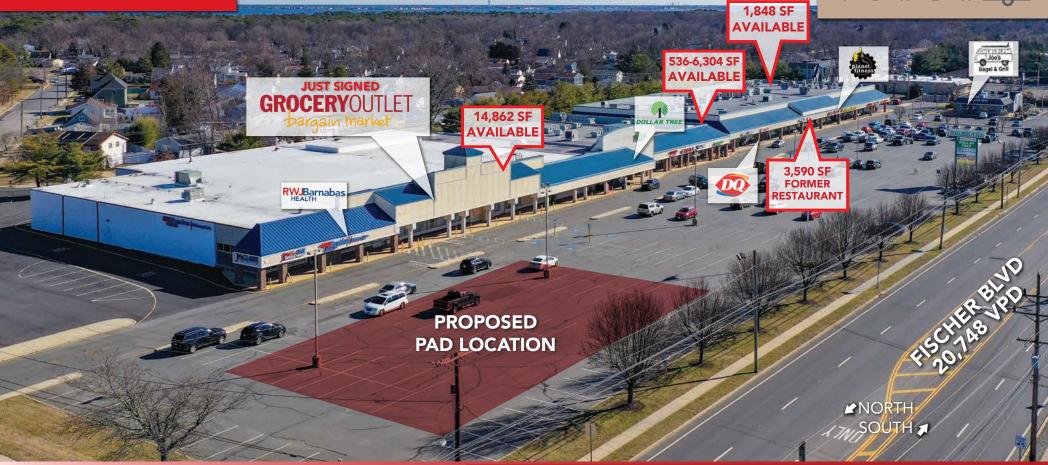

## FOR LEASE UP TO 14,862 SF

**35B. AVAILABLE 14,862 SF** 29. Jiu Jitsu 28. Jiu Jitsu

**34. Dollar Tree** 10,019 SF **33.** Margo's 2,375 SF

**27. Dry Cleaners** 1,175 SF

1. AVAILABLE 956 SF

2-3. NeverImage Studio 1,781 SF 10. AVAILABLE 6,304 SF 11A. Jagged Edge 1,100 SF

### 931-953 FISCHER BLVD. TOMS RIVER, NJ

**NNN:** \$7.00 PSF **NOTES: • MULTIPLE ACCESS POINTS** 

**AVAILABLE:** 536 - 17,000 SF FRONTAGE: 183' ON FISCHER

> **RENT: CALL FOR QUOTE** TRAFFIC: 20,748 VPD on FISCHER