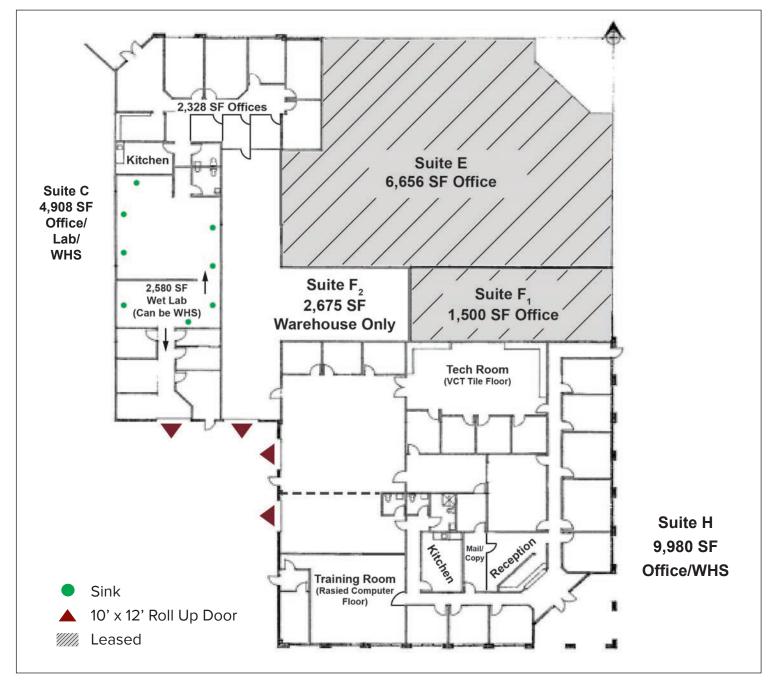

## FOR LEASE SOLANO BUSINESS PARK SUITES C, F and H - 17,563 (TAKE ALL OR PART)

## 2333 Courage Drive, Fairfield, CA

Suite C:  $\pm$  4,908 SF of finished office and highly improved wet lab. (Lab can be returned to warehouse) Suite F:  $\pm$  2,675 SF of warehouse space.

Suite H:  $\pm$  9,980 SF of combination finished office and warehouse space.

TOTAL: ± 17,563 SF