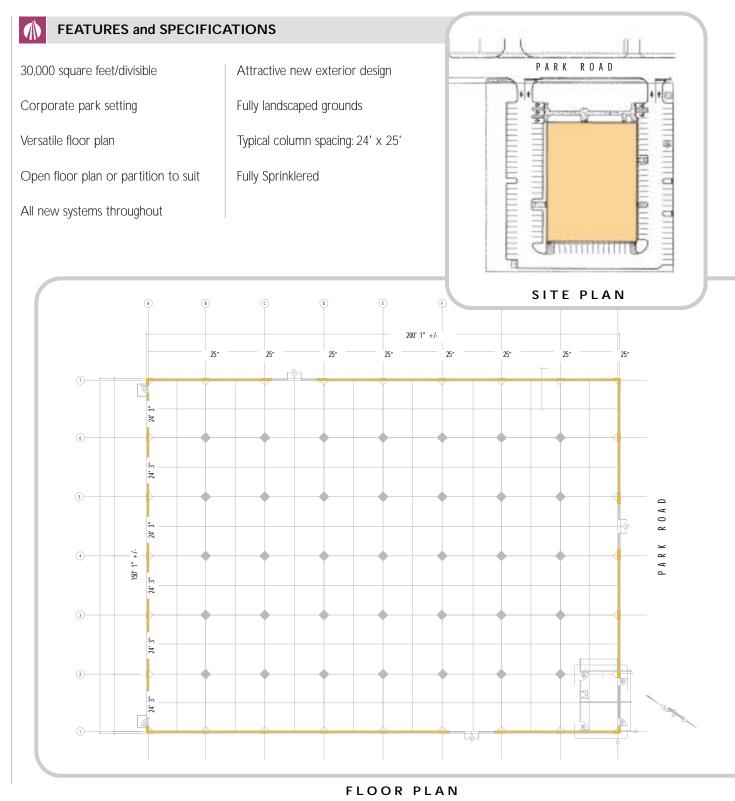

# AVAILABLE – 30,000 sq. ft. 30 PARK ROAD – OFFICE / DIVISIBLE

# 30 PARK ROAD CORPORATE PARK MID-MONMOUTH

TINTON FALLS, NEW JERSEY

The information provided herein is the general design criteria and may not reflect actual "as-built" conditions of the building/property.