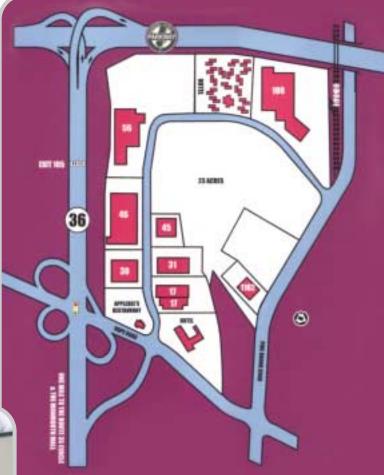

## CORPORATE PARK MID-MONMOUTH, Tinton Falls, New Jersey

Exit 105 of the Garden State Parkway and Route 36.

- Conveniently located at Exit 105 of the Garden State Parkway and Route 36, this 82-acre mixeduse business park features 600,000 square feet of office, light industrial and retail services with hotels, restaurants and child care facilities nearby.
- Currently, 30,000 square feet is being constructed. Build-to-suit sites available.
- Founded in 1907, The Sudler Companies own, manage, and operate over 12 million square feet of prime commercial space in Morris, Ocean, Middlesex, and Monmouth Counties in New Jersey, as well as seven other states.
- In-house services offered include site selection, planning, architecture, construction, financing, marketing, and property management.
- Our history of excellence continues with Corporate Park Mid-Monmouth.