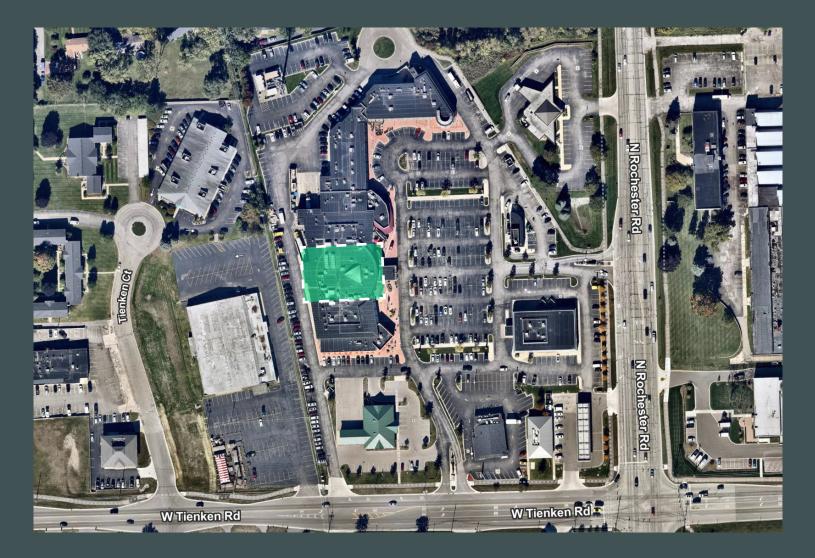

- + Located in Papa Joe's Market Plaza
  - Papa Joe's Market
  - Grand Traverese Pie Company
  - Sprint
  - Fitness 19
  - Rochester Tap Room
  - Bigalora Wood Fired Cucina

© 2022 CBRE, Inc. All rights reserved. This information has been obtained from sources believed reliable, but has not been verified for accuracy or completeness. You should conduct a careful, independent investigation of the property and verify all information. Any reliance on this information is solely at your own risk. CBRE and the CBRE logo are service marks of CBRE, Inc. All other marks displayed on this document are the property of their respective owners, and the use of such logos does not imply any affiliation with or endorsement of CBRE. Photos herein are the property of their respective owners. Use of these images without the express written consent of the owner is prohibited.