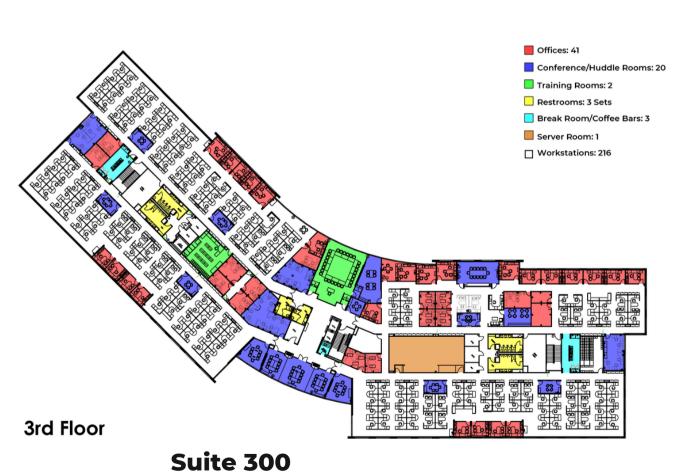

## **Ballpark Circle**

1401 Nolan Ryan Expy Arlington, TX 76011

### Leasing Contacts:

Kolby Dickerson kdickerson@txreproperties.com 214-534-1599

Sam Davis sdavis@txreproperties.com 214-684-7197





Office Building



Plug & Play 512 Cubicles





6/1,000

**Parking Ratio** 

**125,000** Contiguous Space Available

2003

Built



56,347 RSF Typical Floor Size



Accessible Close to 360 and I-30

**15 Minutes** DFW International



# **Plug & Play**



# **Plug & Play**

56,347 RSF







## Just around the corner



# Planned Renovations





# Where work and lifestyle merge.

The District in Arlington, Texas is the ultimate destination for entertainment, dining, and sports, and it's conveniently located just minutes from **Ballpark Circle. With its prime** location, business owners can enjoy all the excitement of Texas Live! and then clients can easily retreat to the comfort of their hotel or other nearby attractions. Whether you're in town for business, conferences, or fun, Texas Live! is one stoplight from your office at Ballpark Circle. Office in the newest building and enjoy the newest development Arlington has to offer!



## Leasing Contacts:

#### Kolby Dickerson

kdickerson@txrepropeties.com 214-534-1599 Sam Davis

sdavis@txreproperties.com 214-684-7197