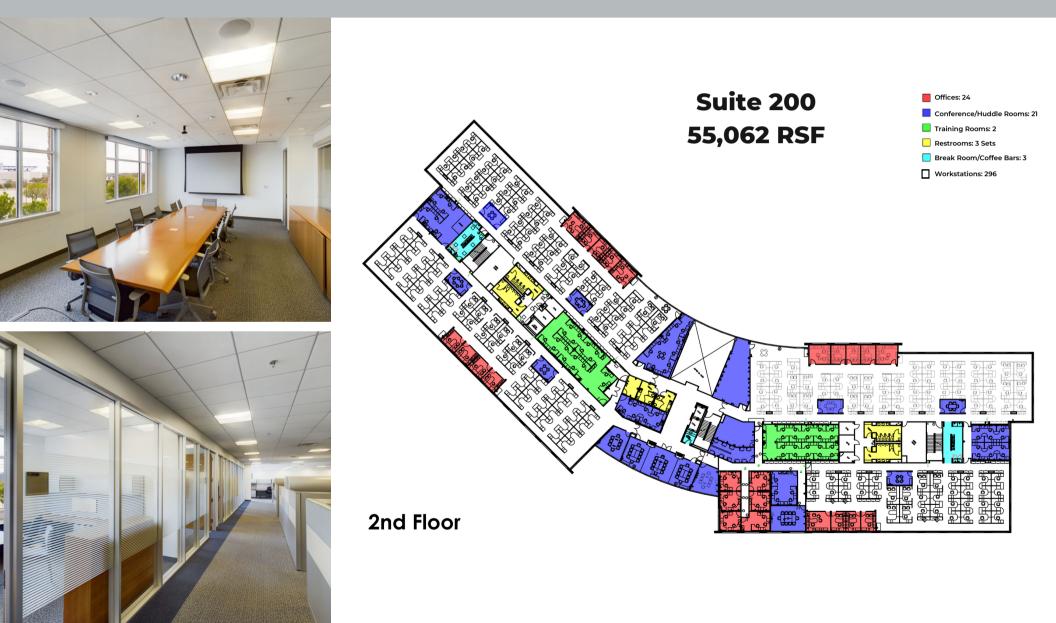

## **Ballpark Circle**

1401 Nolan Ryan Expy Arlington, TX 76011

### Leasing Contacts:

Kolby Dickerson kdickerson@txreproperties.com 214-534-1599

Sam Davis sdavis@txreproperties.com 214-684-7197





Office Building



Plug & Play 512 Cubicles





6/1,000

**Parking Ratio** 

**125,000** Contiguous Space Available

2003

Built



56,347 RSF Typical Floor Size



Accessible Close to 360 and I-30

**15 Minutes** DFW International



# **Plug & Play**



# **Plug & Play**

56,347 RSF







## Just around the corner



# Planned Renovations





# Where work and lifestyle merge.

The District in Arlington, Texas is the ultimate destination for entertainment, dining, and sports, and it's conveniently located just minutes from **Ballpark Circle. With its prime** location, business owners can enjoy all the excitement of Texas Live! and then clients can easily retreat to the comfort of their hotel or other nearby attractions. Whether you're in town for business, conferences, or fun, Texas Live! is one stoplight from your office at Ballpark Circle. Office in the newest building and enjoy the newest development Arlington has to offer!



## Leasing Contacts:

#### Kolby Dickerson

kdickerson@txrepropeties.com 214-534-1599 Sam Davis

sdavis@txr