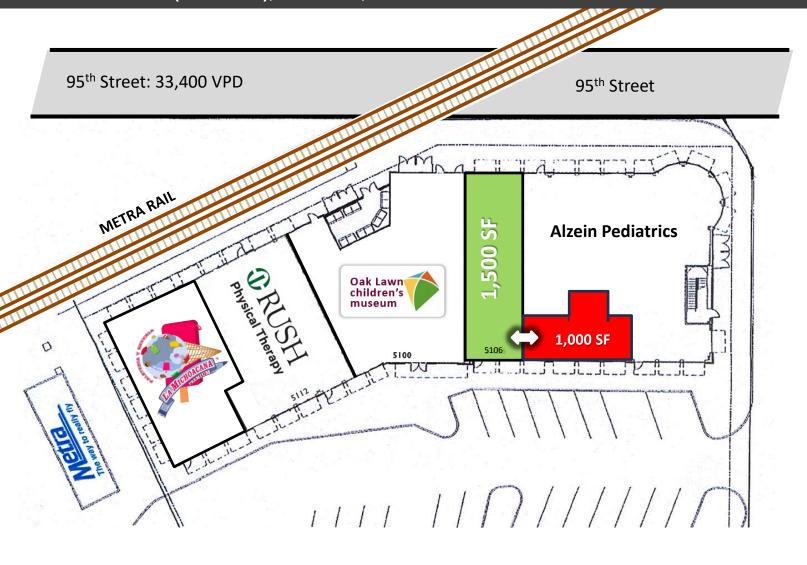

## FOR LEASE

**FULLY BUILT OUT MEDICAL SPACE** 

- Clicero

  Cicero

  Oak Park

  Oak Aawn

  Oak Aawn
- 1,500 -2,500 sf., fully fixtured, turn-key medical office space for lease on 95<sup>th</sup> street at the Metra train station in Oak Lawn
- Built out in 2019 with 6 exam rooms, lab, kitchenette, comfortable
  waiting area, two restrooms and doctor's office ...nothing was spared
  in this beautiful, efficient and functional build out.
- Excellent visibility on 95th, large windows, highly visible signage
- Tenants include the Oak Lawn Children's Museum, Pediatric Urgent Care, Rush Physical Therapy and Ice cream shop.
- Ample parking in front of center off Museum Drive as well as free parking in the adjacent parking ramp.
- Traffic: 33,400 VPD (95<sup>th</sup> Street)

## 5106 Museum Dr. (95th Street), Oak Lawn, Illinois

Fully built out Medical Space 1,500 SF can expand to 2,500 sf with adjacent 1,000 sf