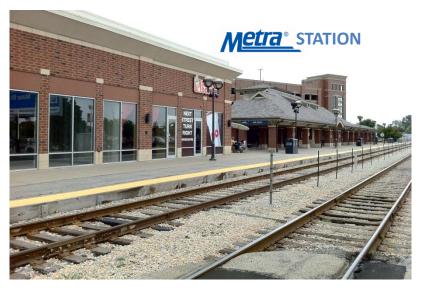

SPACE** 



- Clicero

  Cicero

  Oak Park

  Oak Aawn

  Oak Aawn
- 1,500 -2,500 sf., fully fixtured, turn-key medical office space for lease on 95<sup>th</sup> street at the Metra train station in Oak Lawn
- Built out in 2019 with 6 exam rooms, lab, kitchenette, comfortable
  waiting area, two restrooms and doctor's office ...nothing was spared
  in this beautiful, efficient and functional build out.
- Excellent visibility on 95th, large windows, highly visible signage
- Tenants include the Oak Lawn Children's Museum, Pediatric Urgent Care, Rush Physical Therapy and Ice cream shop.
- Ample parking in front of center off Museum Drive as well as free parking in the adjacent parking ramp.
- Traffic: 33,400 VPD (95<sup>th</sup> Street)











Metra Rail Station Adjacent to Property







## 5106 Museum Dr. (95th Street), Oak Lawn, Illinois















Fully built out Medical Space 1,500 SF can expand to 2,500 sf with adjacent 1,000 sf