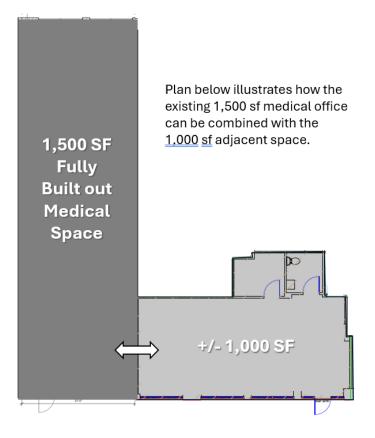

## 5106 Museum Dr. (95th Street), Oak Lawn, Illinois

Fully built out Medical Space 1,500 SF can expand to 2,500 sf with adjacent 1,000 sf