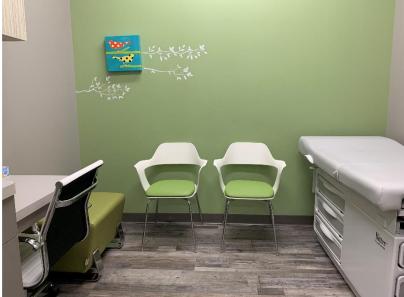

## FOR LEASE

**FULLY BUILT OUT MEDICAL SPACE** 

- Clicero

  Cicero

  Oak Park

  Oak Aawn

  Oak Aawn
- 1,500 -2,500 sf., fully fixtured, turn-key medical office space for lease on 95<sup>th</sup> street at the Metra train station in Oak Lawn
- Built out in 2019 with 6 exam rooms, lab, kitchenette, comfortable
  waiting area, two restrooms and doctor's office ...nothing was spared
  in this beautiful, efficient and functional build out.
- Excellent visibility on 95th, large windows, highly visible signage
- Tenants include the Oak Lawn Children's Museum, Pediatric Urgent Care, Rush Physical Therapy and Ice cream shop.
- Ample parking in front of center off Museum Drive as well as free parking in the adjacent parking ramp.
- Traffic: 33,400 VPD (95<sup>th</sup> Street)