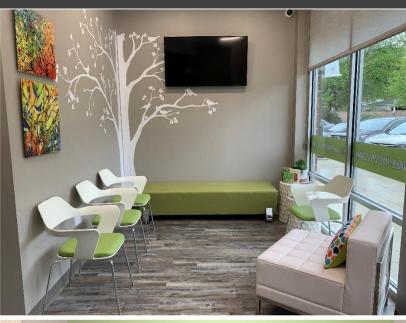

## FOR LEASE

**FULLY BUILT OUT MEDICAL SPACE** 

- Clicero

  Cicero

  Oak Park

  Oak Aawn

  Oak Aawn
- 1,500 -2,500 sf., fully fixtured, turn-key medical office space for lease on 95<sup>th</sup> street at the Metra train station in Oak Lawn
- Built out in 2019 with 6 exam rooms, lab, kitchenette, comfortable
  waiting area, two restrooms and doctor's office ...nothing was spared
  in this beautiful, efficient and functional build out.
- Excellent visibility on 95th, large windows, highly visible signage
- Tenants include the Oak Lawn Children's Museum, Pediatric Urgent Care, Rush Physical Therapy and Ice cream shop.
- Ample parking in front of center off Museum Drive as well as free parking in the adjacent parking ramp.
- Traffic: 33,400 VPD (95<sup>th</sup> Street)