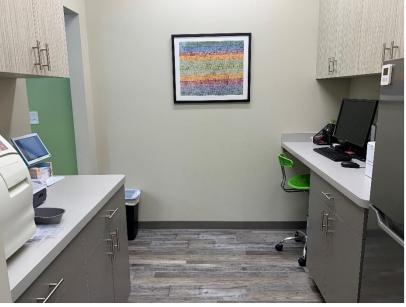

## FOR LEASE

**FULLY BUILT OUT MEDICAL SPACE** 

- Clicero

  Cicero

  Oak Park

  Oak Aawn

  Oak Aawn
- 1,500 -2,500 sf., fully fixtured, turn-key medical office space for lease on 95<sup>th</sup> street at the Metra train station in Oak Lawn
- Built out in 2019 with 6 exam rooms, lab, kitchenette, comfortable
  waiting area, two restrooms and doctor's office ...nothing was spared
  in this beautiful, efficient and functional build out.
- Excellent visibility on 95th, large windows, highly visible signage
- Tenants include the Oak Lawn Children's Museum, Pediatric Urgent Care, Rush Physical Therapy and Ice cream shop.
- Ample parking in front of center off Museum Drive as well as free parking in the adjacent parking ramp.
- Traffic: 33,400 VPD (95<sup>th</sup> Street)