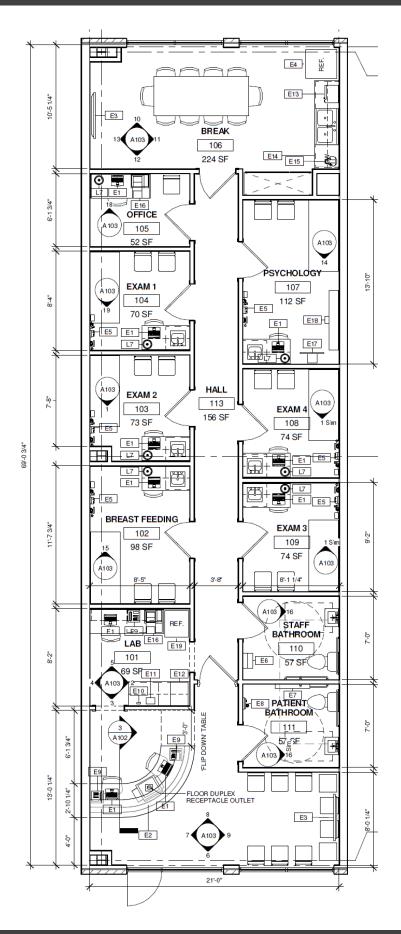

## FOR LEASE

**FULLY BUILT OUT MEDICAL SPACE** 

- Clicero

  Cicero

  Oak Park

  Oak Aawn

  Oak Aawn
- 1,500 -2,500 sf., fully fixtured, turn-key medical office space for lease on 95<sup>th</sup> street at the Metra train station in Oak Lawn
- Built out in 2019 with 6 exam rooms, lab, kitchenette, comfortable
  waiting area, two restrooms and doctor's office ...nothing was spared
  in this beautiful, efficient and functional build out.
- Excellent visibility on 95th, large windows, highly visible signage
- Tenants include the Oak Lawn Children's Museum, Pediatric Urgent Care, Rush Physical Therapy and Ice cream shop.
- Ample parking in front of center off Museum Drive as well as free parking in the adjacent parking ramp.
- Traffic: 33,400 VPD (95<sup>th</sup> Street)