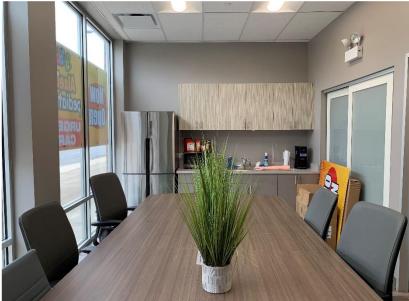

## FOR LEASE

**FULLY BUILT OUT MEDICAL SPACE** 

- Clicero

  Cicero

  Oak Park

  Oak Aawn

  Oak Aawn
- 1,500 -2,500 sf., fully fixtured, turn-key medical office space for lease on 95<sup>th</sup> street at the Metra train station in Oak Lawn
- Built out in 2019 with 6 exam rooms, lab, kitchenette, comfortable
  waiting area, two restrooms and doctor's office ...nothing was spared
  in this beautiful, efficient and functional build out.
- Excellent visibility on 95th, large windows, highly visible signage
- Tenants include the Oak Lawn Children's Museum, Pediatric Urgent Care, Rush Physical Therapy and Ice cream shop.
- Ample parking in front of center off Museum Drive as well as free parking in the adjacent parking ramp.
- Traffic: 33,400 VPD (95<sup>th</sup> Street)