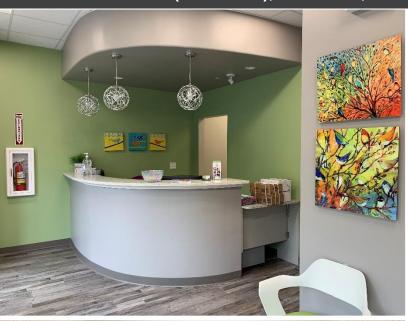

## FOR LEASE

**FULLY BUILT OUT MEDICAL SPACE** 

- Clicero

  Cicero

  Oak Park

  Oak Aawn

  Oak Aawn
- 1,500 -2,500 sf., fully fixtured, turn-key medical office space for lease on 95<sup>th</sup> street at the Metra train station in Oak Lawn
- Built out in 2019 with 6 exam rooms, lab, kitchenette, comfortable
  waiting area, two restrooms and doctor's office ...nothing was spared
  in this beautiful, efficient and functional build out.
- Excellent visibility on 95th, large windows, highly visible signage
- Tenants include the Oak Lawn Children's Museum, Pediatric Urgent Care, Rush Physical Therapy and Ice cream shop.
- Ample parking in front of center off Museum Drive as well as free parking in the adjacent parking ramp.
- Traffic: 33,400 VPD (95<sup>th</sup> Street)