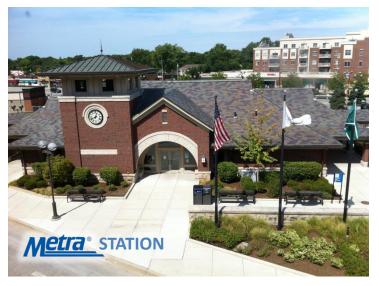

AL SPACE** 



- Clicero

  Cicero

  Oak Park

  Oak Aawn

  Oak Aawn
- 1,500 -2,500 sf., fully fixtured, turn-key medical office space for lease on 95<sup>th</sup> street at the Metra train station in Oak Lawn
- Built out in 2019 with 6 exam rooms, lab, kitchenette, comfortable
  waiting area, two restrooms and doctor's office ...nothing was spared
  in this beautiful, efficient and functional build out.
- Excellent visibility on 95th, large windows, highly visible signage
- Tenants include the Oak Lawn Children's Museum, Pediatric Urgent Care, Rush Physical Therapy and Ice cream shop.
- Ample parking in front of center off Museum Drive as well as free parking in the adjacent parking ramp.
- Traffic: 33,400 VPD (95<sup>th</sup> Street)











Metra Rail Station Adjacent to Property







## 5106 Museum Dr. (95th Street), Oak Lawn, Illinois















Fully built out Medical Space 1,500 SF can expand to 2,500 sf with adjacent 1,000 sf