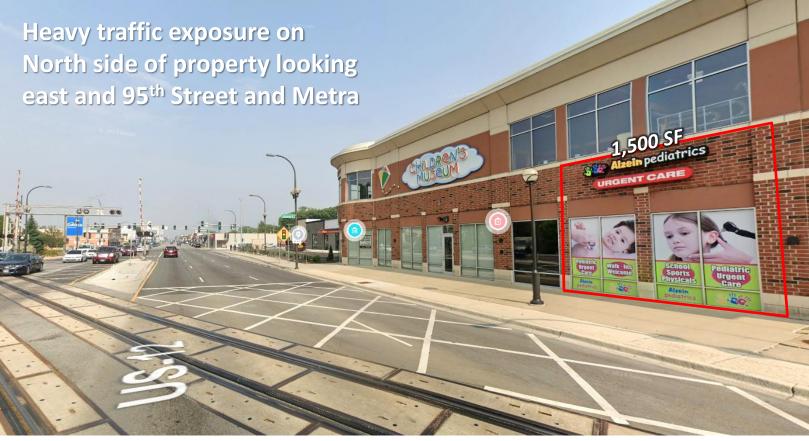

## FOR LEASE

**FULLY BUILT OUT MEDICAL SPACE** 

- Clicero

  Cicero

  Oak Park

  Oak Aawn

  Oak Aawn
- 1,500 -2,500 sf., fully fixtured, turn-key medical office space for lease on 95<sup>th</sup> street at the Metra train station in Oak Lawn
- Built out in 2019 with 6 exam rooms, lab, kitchenette, comfortable
  waiting area, two restrooms and doctor's office ...nothing was spared
  in this beautiful, efficient and functional build out.
- Excellent visibility on 95th, large windows, highly visible signage
- Tenants include the Oak Lawn Children's Museum, Pediatric Urgent Care, Rush Physical Therapy and Ice cream shop.
- Ample parking in front of center off Museum Drive as well as free parking in the adjacent parking ramp.
- Traffic: 33,400 VPD (95<sup>th</sup> Street)

## 5106 Museum Dr. (95th Street), Oak Lawn, Illinois

Fully built out Medical Space 1,500 SF can expand to 2,500 sf with adjacent 1,000 sf