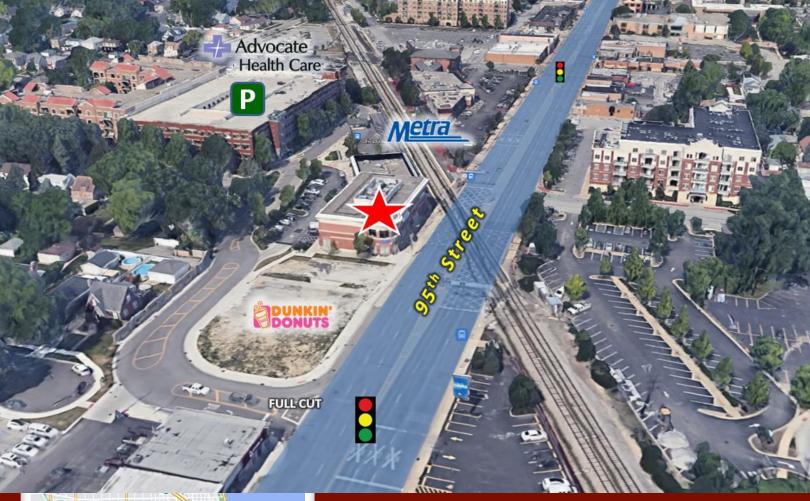

## 1,500 SF MEDICAL SPACE

5106 Museum Dr. (95<sup>th</sup> Street)

Oak Lawn, Illinois

## FOR LEASE

**FULLY BUILT OUT MEDICAL SPACE** 

- Clicero

  Cicero

  Oak Park

  Oak Aawn

  Oak Aawn
- 1,500 -2,500 sf., fully fixtured, turn-key medical office space for lease on 95<sup>th</sup> street at the Metra train station in Oak Lawn
- Built out in 2019 with 6 exam rooms, lab, kitchenette, comfortable
  waiting area, two restrooms and doctor's office ...nothing was spared
  in this beautiful, efficient and functional build out.
- Excellent visibility on 95th, large windows, highly visible signage
- Tenants include the Oak Lawn Children's Museum, Pediatric Urgent Care, Rush Physical Therapy and Ice cream shop.
- Ample parking in front of center off Museum Drive as well as free parking in the adjacent parking ramp.
- Traffic: 33,400 VPD (95<sup>th</sup> Street)

Metra Rail Station Adjacent to Property