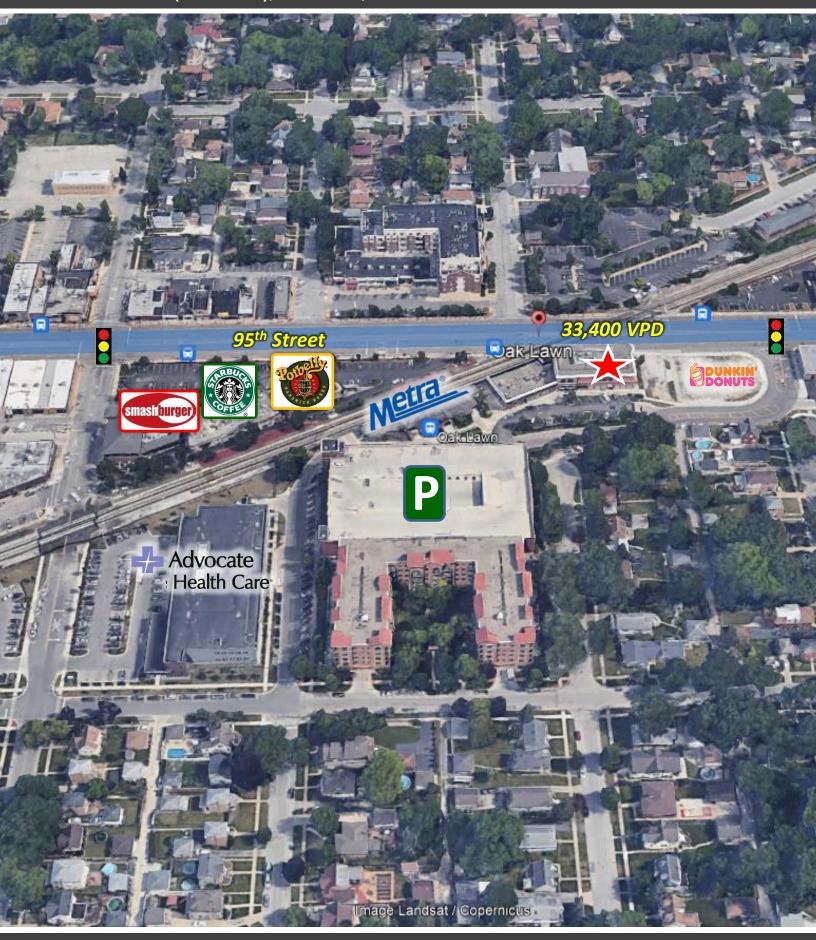

## FOR LEASE

**FULLY BUILT OUT MEDICAL SPACE** 

- Clicero

  Cicero

  Oak Park

  Oak Aawn

  Oak Aawn
- 1,500 -2,500 sf., fully fixtured, turn-key medical office space for lease on 95<sup>th</sup> street at the Metra train station in Oak Lawn
- Built out in 2019 with 6 exam rooms, lab, kitchenette, comfortable
  waiting area, two restrooms and doctor's office ...nothing was spared
  in this beautiful, efficient and functional build out.
- Excellent visibility on 95th, large windows, highly visible signage
- Tenants include the Oak Lawn Children's Museum, Pediatric Urgent Care, Rush Physical Therapy and Ice cream shop.
- Ample parking in front of center off Museum Drive as well as free parking in the adjacent parking ramp.
- Traffic: 33,400 VPD (95<sup>th</sup> Street)

Metra Rail Station Adjacent to Property