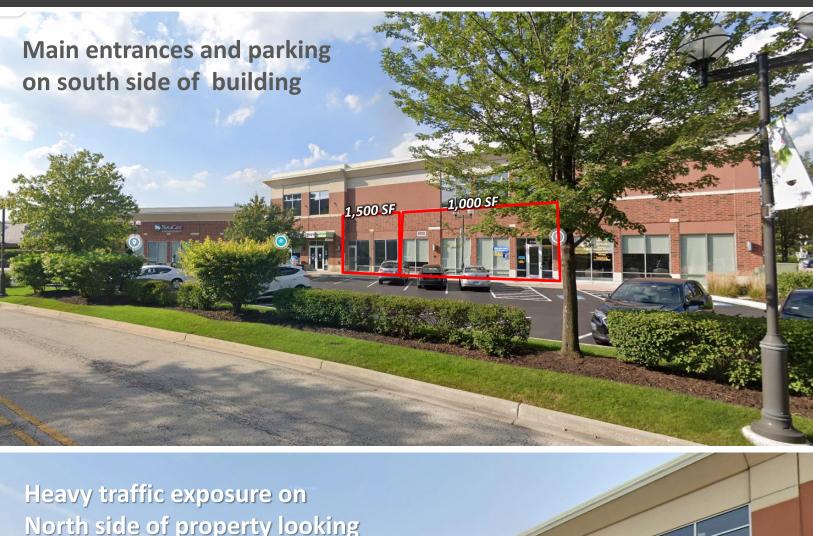

## FOR LEASE

**FULLY BUILT OUT MEDICAL SPACE** 

- Clicero

  Cicero

  Oak Park

  Oak Aawn

  Oak Aawn
- 1,500 -2,500 sf., fully fixtured, turn-key medical office space for lease on 95<sup>th</sup> street at the Metra train station in Oak Lawn
- Built out in 2019 with 6 exam rooms, lab, kitchenette, comfortable
  waiting area, two restrooms and doctor's office ...nothing was spared
  in this beautiful, efficient and functional build out.
- Excellent visibility on 95th, large windows, highly visible signage
- Tenants include the Oak Lawn Children's Museum, Pediatric Urgent Care, Rush Physical Therapy and Ice cream shop.
- Ample parking in front of center off Museum Drive as well as free parking in the adjacent parking ramp.
- Traffic: 33,400 VPD (95<sup>th</sup> Street)

## 5106 Museum Dr. (95th Street), Oak Lawn, Illinois

Fully built out Medical Space 1,500 SF can expand to 2,500 sf with adjacent 1,000 sf