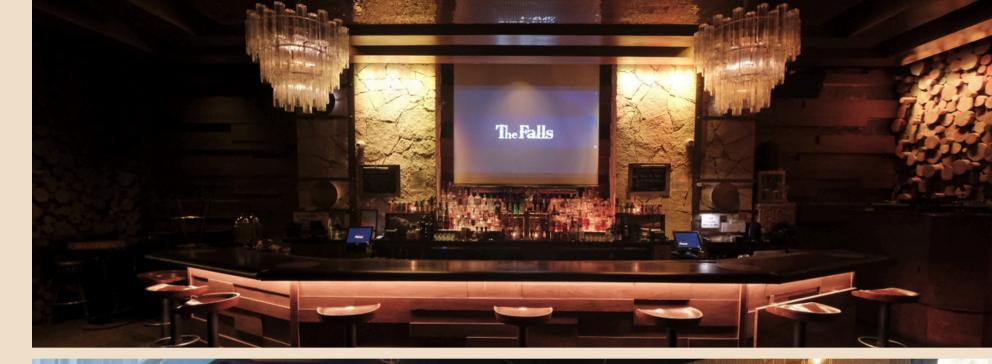

# Availability

- Size: 1,932 SF
- <u>CUB</u>: Type 48 allows live entertainment
- Limited to indoors DJ or up to four musicians, a jazz trio or ambient music. Karaoke permitted.
- Hours: 11am-2:00 am daily
- 80 indoor patrons and 23 outdoor patrons
- Lease rate: \$6k/mo
- Term: negotiable

### Floorplan

Overall Floor Plan

Size: 1,932 SF

Existing 1st Floor Plan