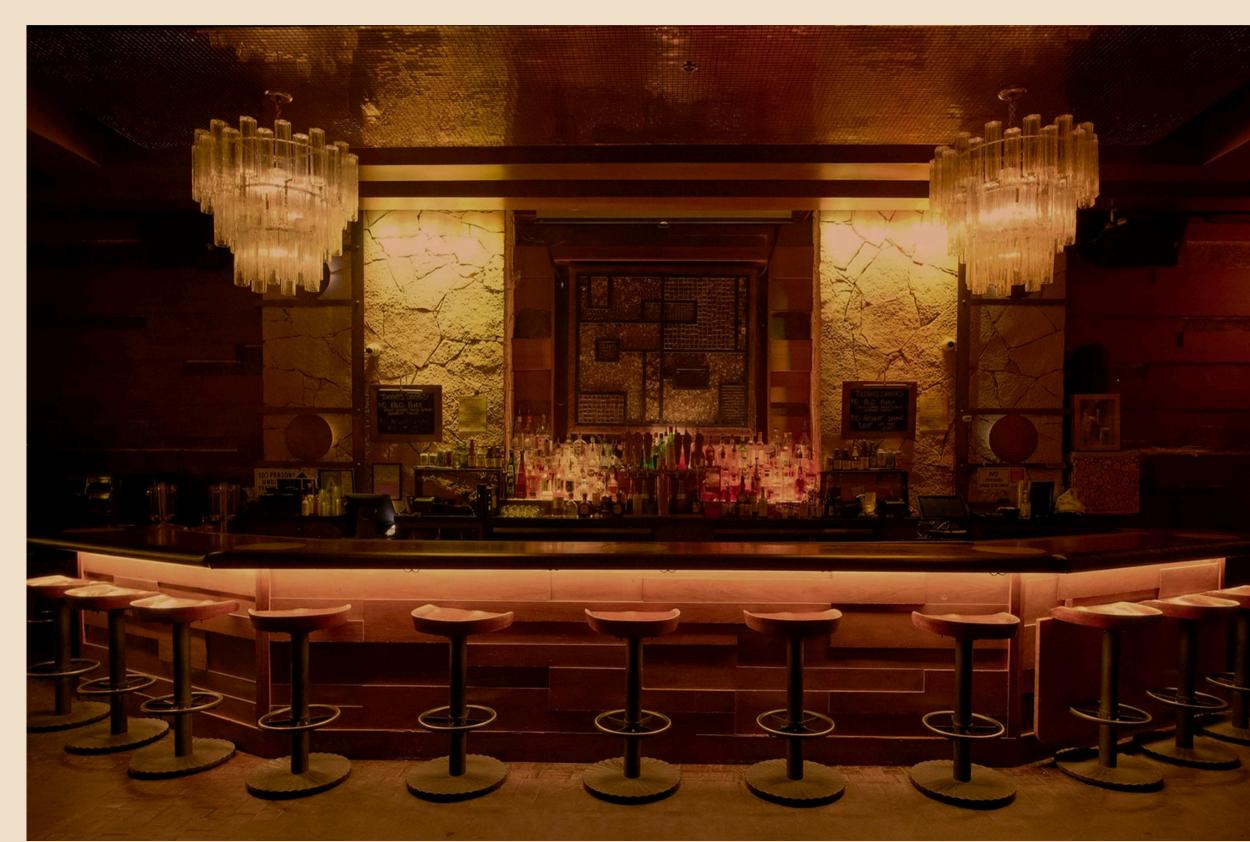

# Availability

- Size: 1,932 SF
- <u>CUB</u>: Type 48 allows live entertainment
- Limited to indoors DJ or up to four musicians, a jazz trio or ambient music. Karaoke permitted.
- Hours: 11am-2:00 am daily
- 80 indoor patrons and 23 outdoor patrons
- Lease rate: \$6k/mo
- Term: negotiable

### Floorplan

Overall Floor Plan

Size: 1,932 SF

Existing 1st Floor Plan