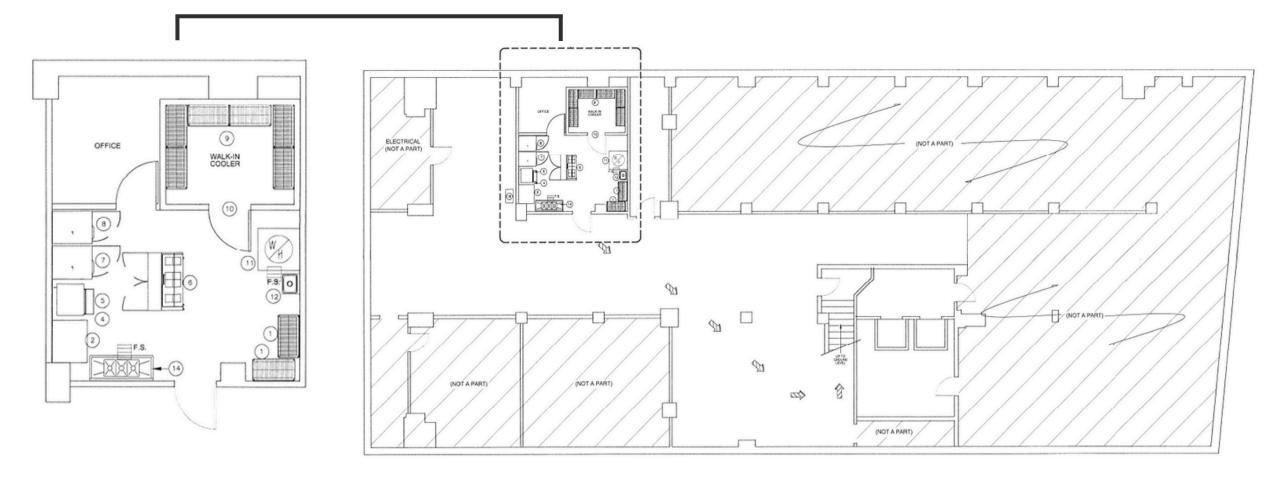

near many restaurants, bars and retailers. Operators will benefit from strong day and nighttime populations, as well as many residents and hotel guests. Nearby attractions including The Theatre at The Ace Hotel, The Los Angeles Theatre, The Broad, Walt Disney Concert Hall, among others, create a large draw to the area. Neighboring tenants include Exchange LA, Guisado's, Tacos 1986, Blu Jam Café, Tierra Mia Coffee, Verve Coffee, Starbucks, Silverlake Ramen, Joe's Pizza & more!



# Availability

- Size: 1,932 SF
- <u>CUB</u>: Type 48 allows live entertainment
- Limited to indoors DJ or up to four musicians, a jazz trio or ambient music. Karaoke permitted.
- Hours: 11am-2:00 am daily
- 80 indoor patrons and 23 outdoor patrons
- Lease rate: \$6k/mo
- Term: negotiable









### Floorplan



Overall Floor Plan



Size: 1,932 SF

Existing 1st Floor Plan

# Neighborhood









#### NEIGHBORING TENANTS

- 1. Perch
- 2. The Last Bookstore
- 3. Grand Central Market
- 4. Verve
- 5. Blu Jam Cafe
- 6. Silverlake Ramen
- 7. Little Sister
- 8. KazuNori
- 9. Bar Ama
- 10. Bottega Louie
- 11. Sonoratown
- 12. Nick + Stef's Steakhouse
- 13. Pine and Crane
- 14. Wholefoods Market
- 15. Freehand Los Angeles
- 16. Bradbury Building
- 17. Los Angeles Athletic Club
- 18. Angels Flight Railway
- 19. Broad
- 20. Grammy Museum
- 21. Exchange LA
- 22. Joe's Pizza
- 23. Ace Hotel
- 24. Walt Disney Concert Hall



### Contact Details





#### LORENA TOMB

Principal
213.277.7247 XI
Lorena@urbanlimere.com
BRE# 01894475

#### ZOEY GRANOTT

Senior Vice President 213.277.7247 X5 Zoey@urbanlimere.com