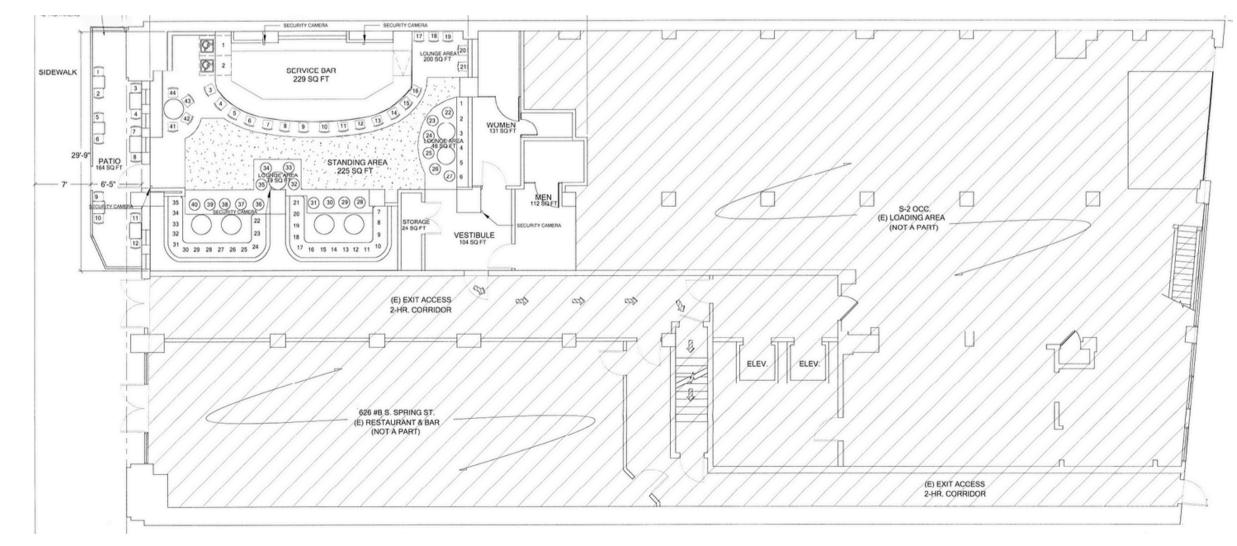

, bars and retailers. Operators will benefit from strong day and nighttime populations, as well as many residents and hotel guests. Nearby attractions including The Theatre at The Ace Hotel, The Los Angeles Theatre, The Broad, Walt Disney Concert Hall, among others, create a large draw to the area. Neighboring tenants include Exchange LA, Guisado's, Tacos 1986, Blu Jam Café, Tierra Mia Coffee, Verve Coffee, Starbucks, Silverlake Ramen, Joe's Pizza & more!



# Availability

- Size: 1,932 SF
- <u>CUB</u>: Type 48 allows live entertainment
- Limited to indoors DJ or up to four musicians, a jazz trio or ambient music. Karaoke permitted.
- Hours: 11am-2:00 am daily
- 80 indoor patrons and 23 outdoor patrons
- Lease rate: \$6k/mo
- Term: negotiable









### Floorplan



Overall Floor Plan



Size: 1,932 SF

Existing 1st Floor Plan

# Neighborhood









#### NEIGHBORING TENANTS

- 1. Perch
- 2. The Last Bookstore
- 3. Grand Central Market
- 4. Verve
- 5. Blu Jam Cafe
- 6. Silverlake Ramen
- 7. Little Sister
- 8. KazuNori
- 9. Bar Ama
- 10. Bottega Louie
- 11. Sonoratown
- 12. Nick + Stef's Steakhouse
- 13. Pine and Crane
- 14. Wholefoods Market
- 15. Freehand Los Angeles
- 16. Bradbury Building
- 17. Los Angeles Athletic Club
- 18. Angels Flight Railway
- 19. Broad
- 20. Grammy Museum
- 21. Exchange LA
- 22. Joe's Pizza
- 23. Ace Hotel
- 24. Walt Disney Concert Hall



### Contact Details





#### LORENA TOMB

Principal
213.277.7247 XI
Lorena@urbanlimere.com
BRE# 01894475

#### ZOEY GRANOTT

Senior Vice President 213.277.7247 X5 Zoey@urbanlimere.com BRE# 01916786