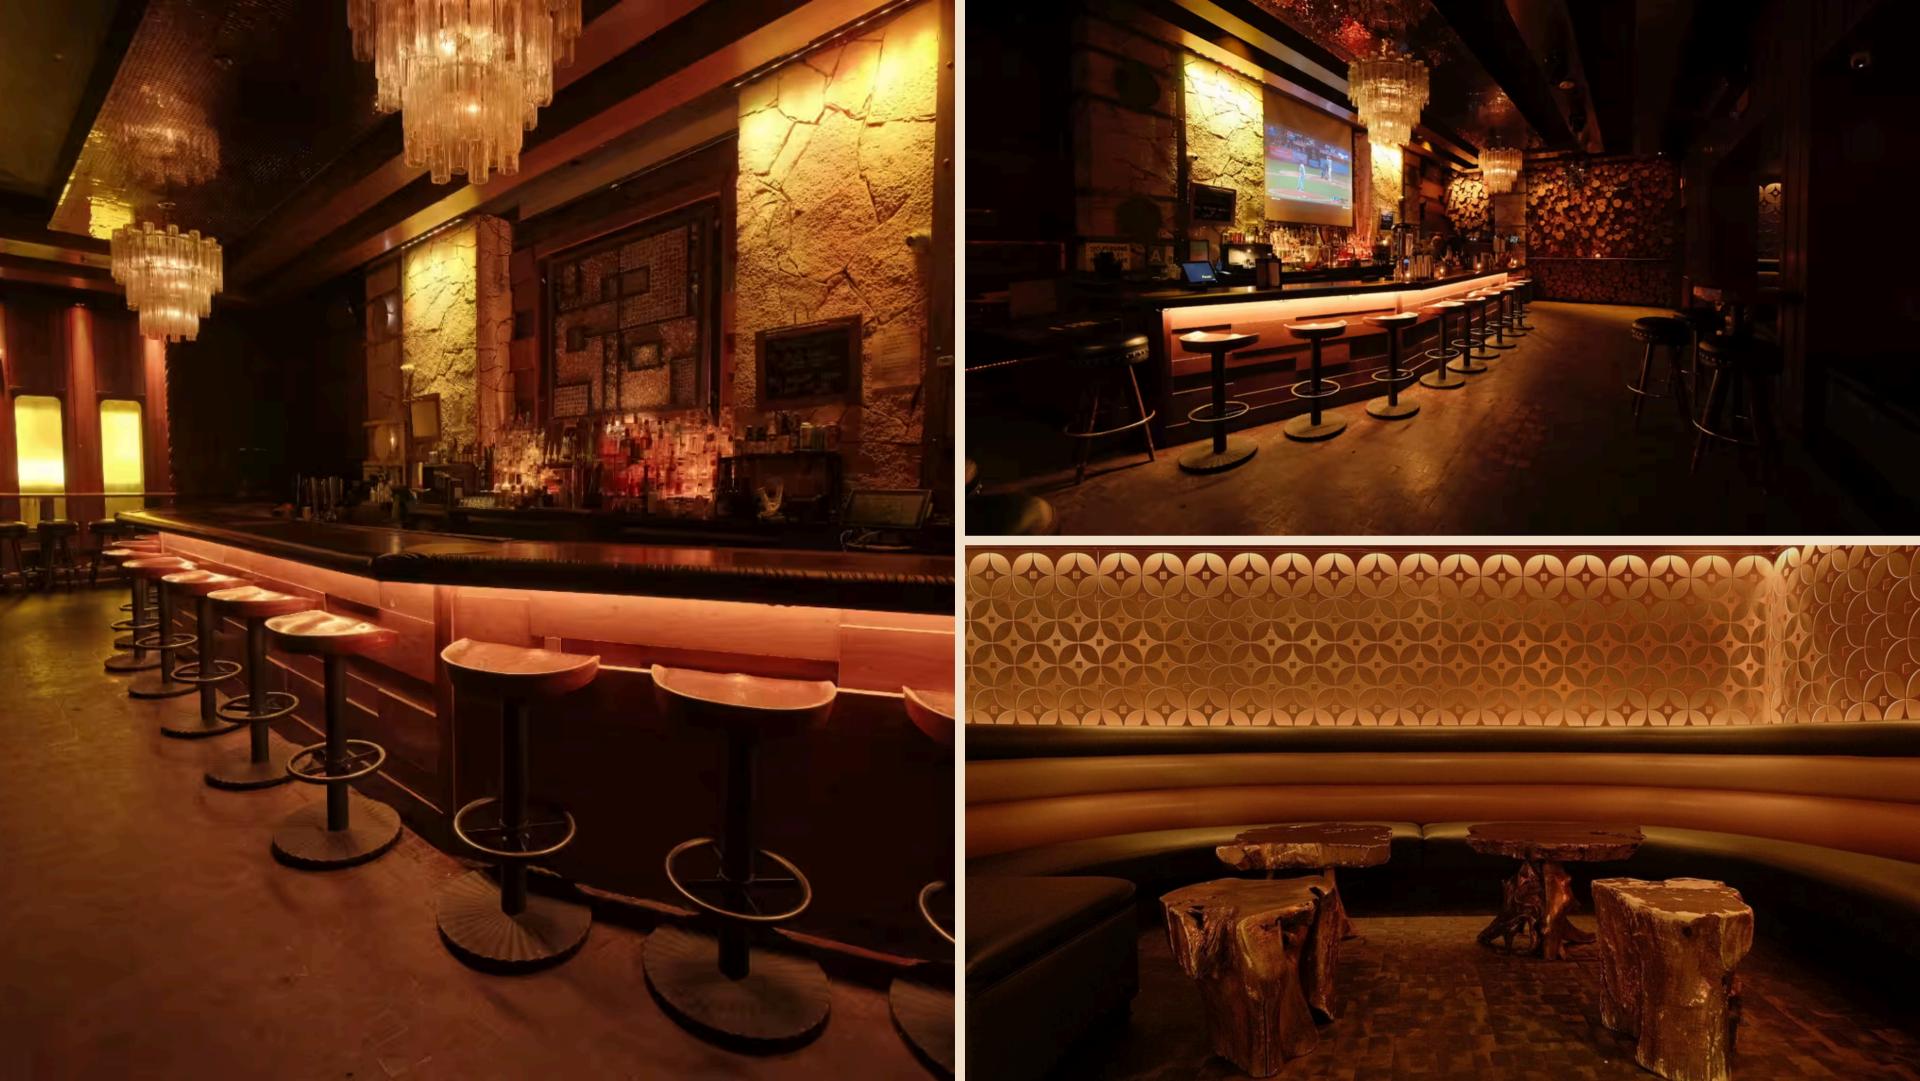

# Availability

- Size: 1,932 SF
- <u>CUB</u>: Type 48 allows live entertainment
- Limited to indoors DJ or up to four musicians, a jazz trio or ambient music. Karaoke permitted.
- Hours: 11am-2:00 am daily
- 80 indoor patrons and 23 outdoor patrons
- Lease rate: \$6k/mo
- Term: negotiable

### Floorplan

Overall Floor Plan

Size: 1,932 SF

Existing 1st Floor Plan